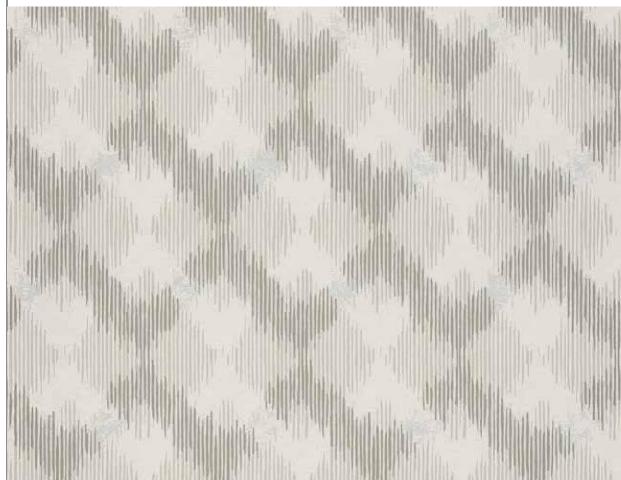

W101WE44E75

W101WE43E75

W101WE42E75

Crosswinds | W101WE49E75

Abstract, atmospheric and aristocratic, this dramatic pattern with its check print and fine lines has silver metallic highlights. Just perfect as a feature wall with its modern look and soothing effect.