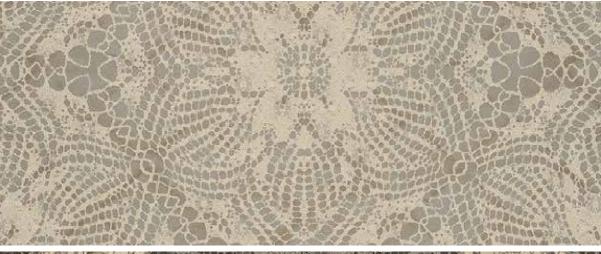

Flow | W101WE58E75
A natural grasscloth effect with gold accents produces a gentle and arty atmosphere.

W101WE58E75

W101WE59E75

W101WE60E75

Star Rose | *W101WE65E75* 

Chic and stylish, this medallion wallpaper is a glamourous addition to a home with old world yet classic furnishings. The combination of retro colours and a detailed lacy print is highlighted by metallic ink.

W101WE66E75

W101WE67E75

W101WE69E75

Star Rose | W101WE70E75

Chic and stylish, this medallion wallpaper is a glamourous addition to a home with old world yet classic furnishings. The combination of retro colours and a detailed lacy print is highlighted by metallic ink.