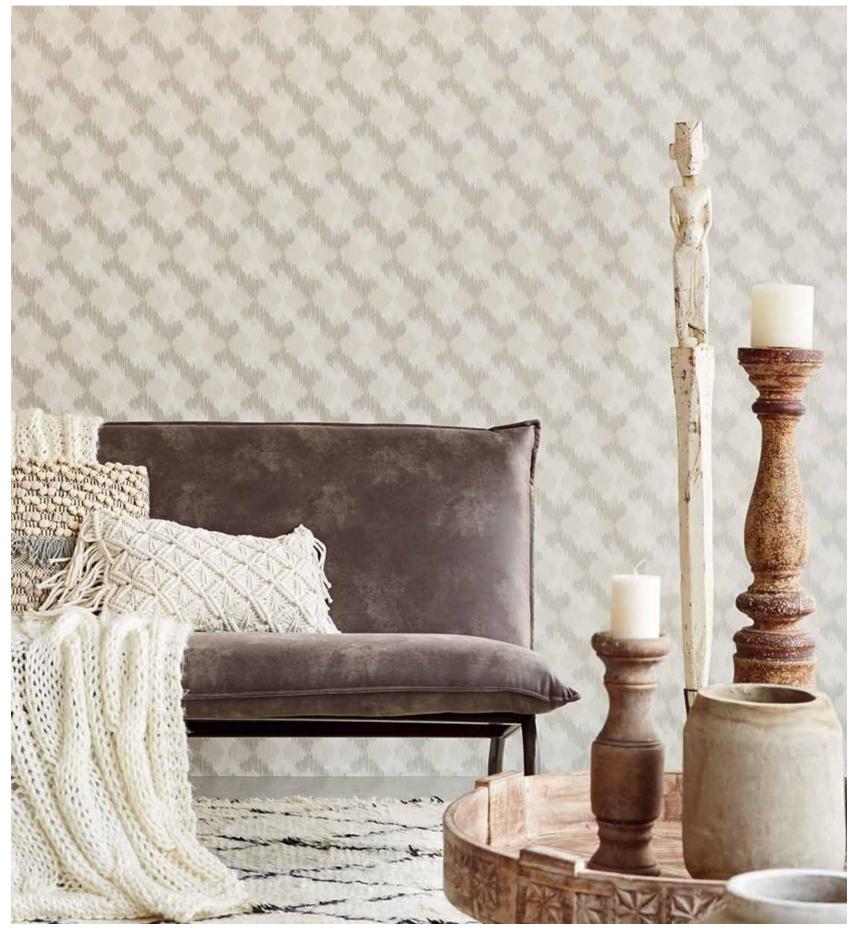

# SIROC

From the heart of Africa arrives an evocative wind – Siroc. Warm, clear, subdued colours and tactile patterns like natural grasscloth,

Berber art inspired stripes and backgrounds that recall clay walls. Intense, vibrant and exotic.