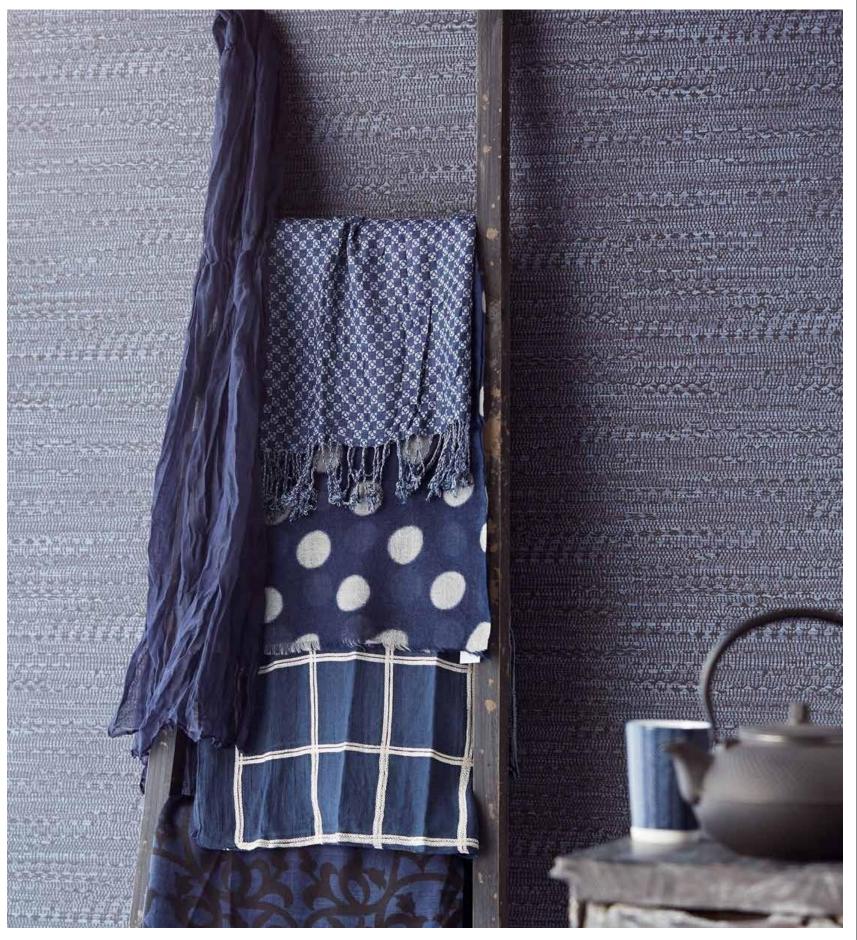

# SIROC

From the heart of Africa arrives an evocative wind – Siroc. Warm, clear, subdued colours and tactile patterns like natural grasscloth,

Berber art inspired stripes and backgrounds that recall clay walls. Intense, vibrant and exotic.