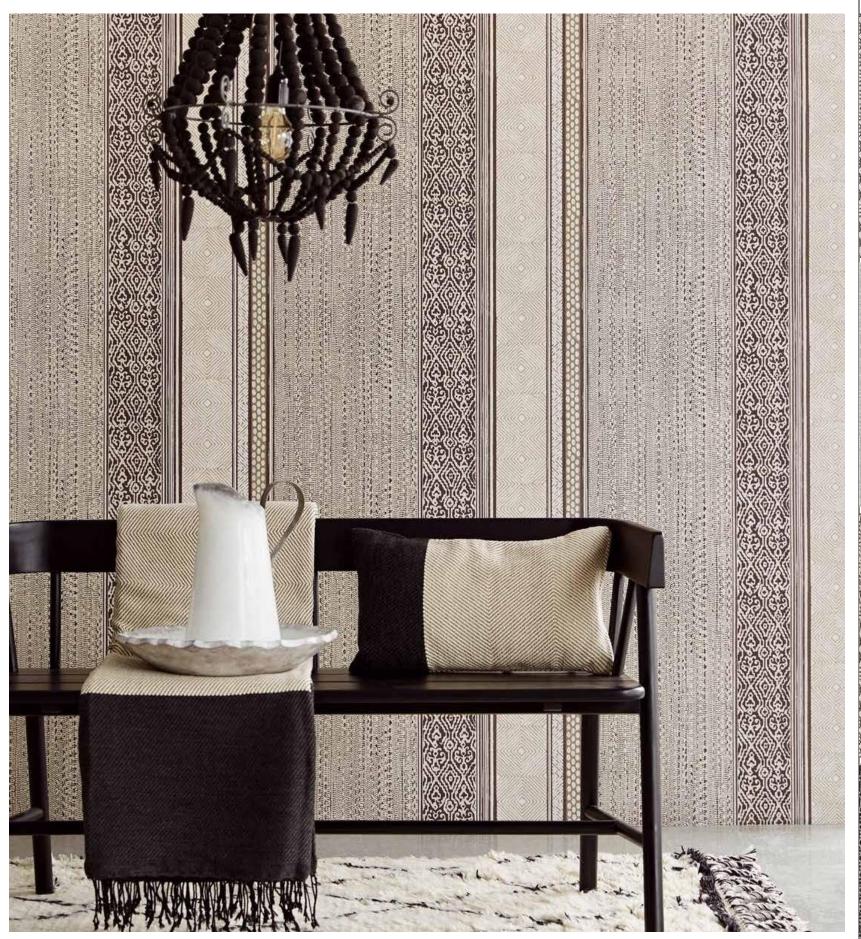

# SIROC

From the heart of Africa arrives an evocative wind – Siroc. Warm, clear, subdued colours and tactile patterns like natural grasscloth,

Berber art inspired stripes and backgrounds that recall clay walls. Intense, vibrant and exotic.

Brick Lane | W101WE82E75

There is something timeless about a neat brick pattern and a subdued shade that make a space immediately calm and stylish.

Tigris | W101WE46E75
Flowing like a river, tribal patterns and motifs introduce a gentle grace to a room.