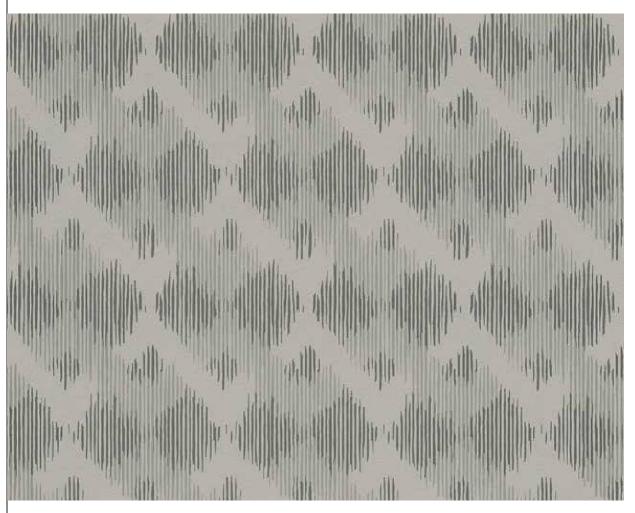

W101WE44E75

W101WE43E75

W101WE42E75

Crosswinds | W101WE49E75

Abstract, atmospheric and aristocratic, this dramatic pattern with its check print and fine lines has silver metallic highlights. Just perfect as a feature wall with its modern look and soothing effect.