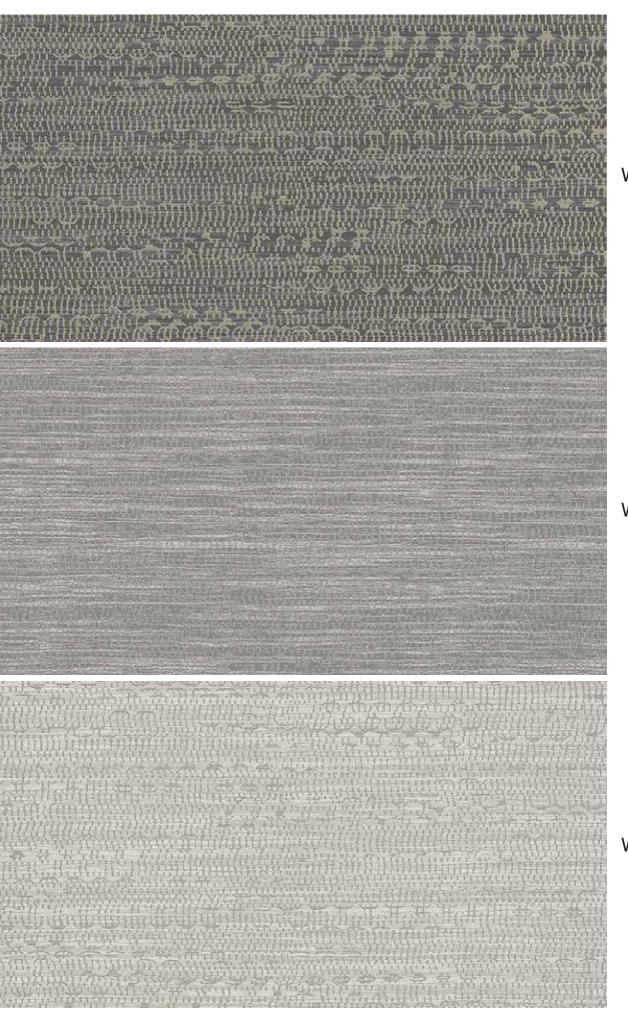

W101WE50E75

Flow | W101WE51E75
A natural grasscloth effect with gold accents produces a gentle and arty atmosphere.

Flow | W101WE63E75
A natural grasscloth effect with gold accents produces a gentle and arty atmosphere.

Flow | W101WE58E75
A natural grasscloth effect with gold accents produces a gentle and arty atmosphere.

W101WE58E75

W101WE59E75

W101WE60E75

Star Rose | *W101WE65E75* 

Chic and stylish, this medallion wallpaper is a glamourous addition to a home with old world yet classic furnishings. The combination of retro colours and a detailed lacy print is highlighted by metallic ink.