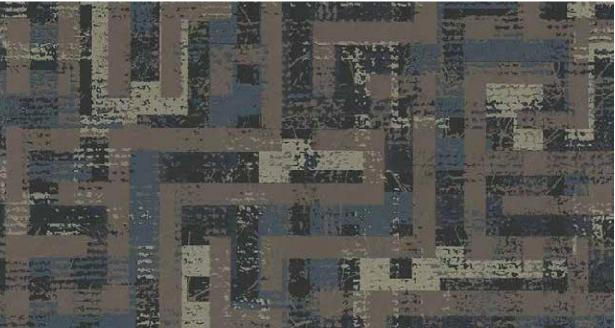

Studio Allure
Design Personified.

W101WE70E75

W101WE68E75

W101WE64E75

Cairo | W101WE72E75

A flowy, maze like effect against a bold monochrome creates an avant garde but gentle look.

Cairo | W101WE71E75

A flowy, maze like effect against a bold monochrome creates an avant garde but gentle look.