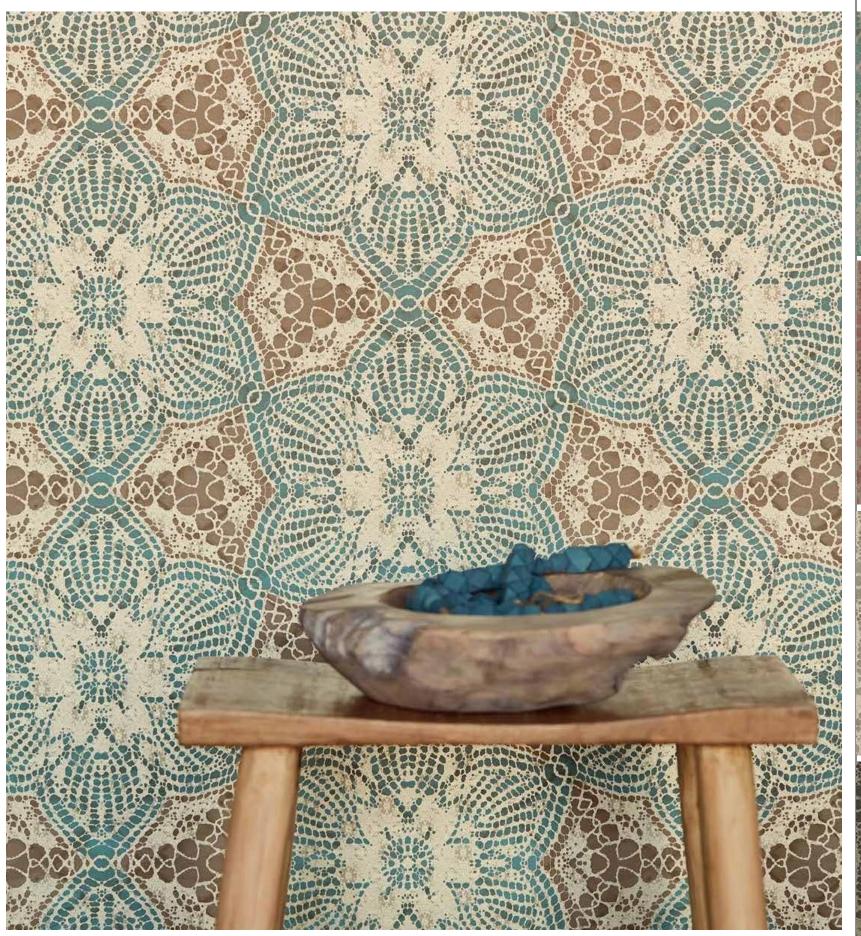

Flow | W101WE58E75
A natural grasscloth effect with gold accents produces a gentle and arty atmosphere.

W101WE58E75

W101WE59E75

W101WE60E75

Star Rose | *W101WE65E75* 

Chic and stylish, this medallion wallpaper is a glamourous addition to a home with old world yet classic furnishings. The combination of retro colours and a detailed lacy print is highlighted by metallic ink.

W101WE66E75

W101WE67E75

W101WE69E75

Star Rose | W101WE70E75

Chic and stylish, this medallion wallpaper is a glamourous addition to a home with old world yet classic furnishings. The combination of retro colours and a detailed lacy print is highlighted by metallic ink.