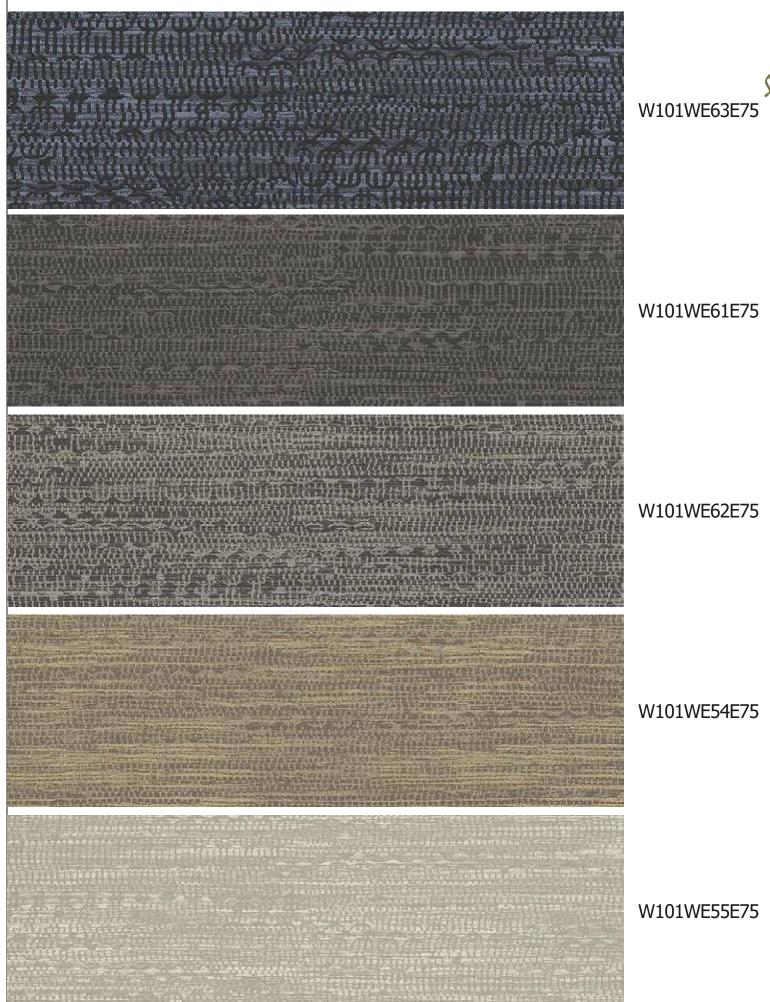

W101WE50E75

Flow | W101WE51E75
A natural grasscloth effect with gold accents produces a gentle and arty atmosphere.

Flow | W101WE63E75
A natural grasscloth effect with gold accents produces a gentle and arty atmosphere.