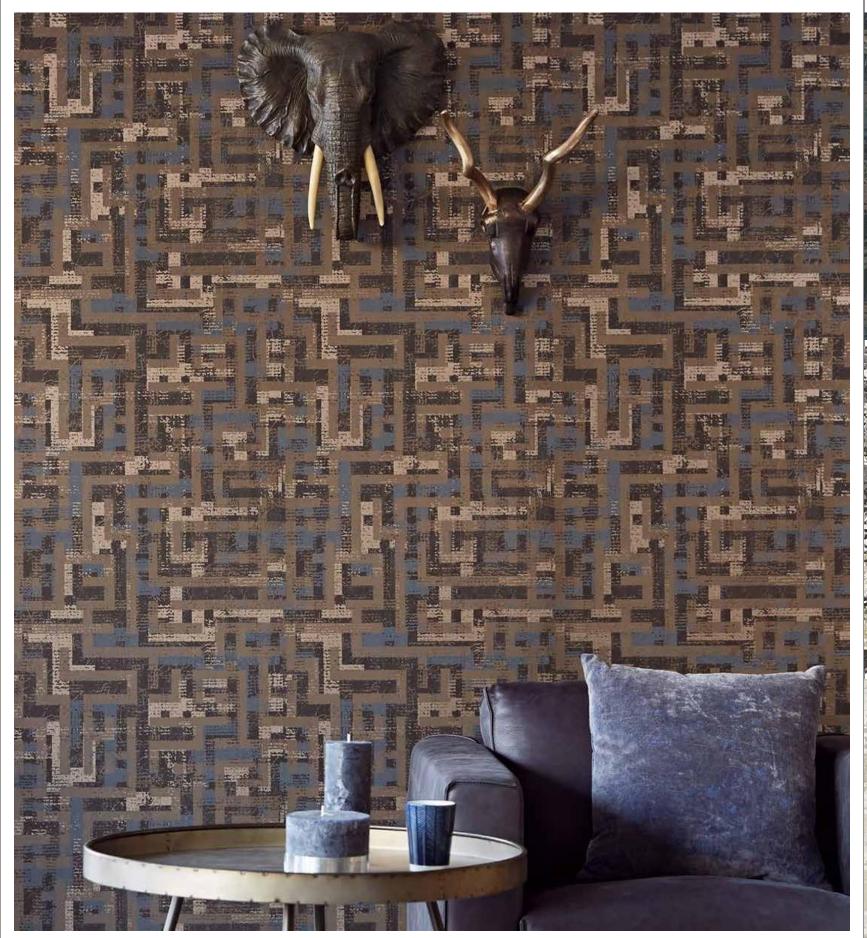

Studio Allure
Design Personified.

W101WE70E75

W101WE68E75

W101WE64E75

Cairo | W101WE72E75

A flowy, maze like effect against a bold monochrome creates an avant garde but gentle look.

Cairo | W101WE71E75

A flowy, maze like effect against a bold monochrome creates an avant garde but gentle look.