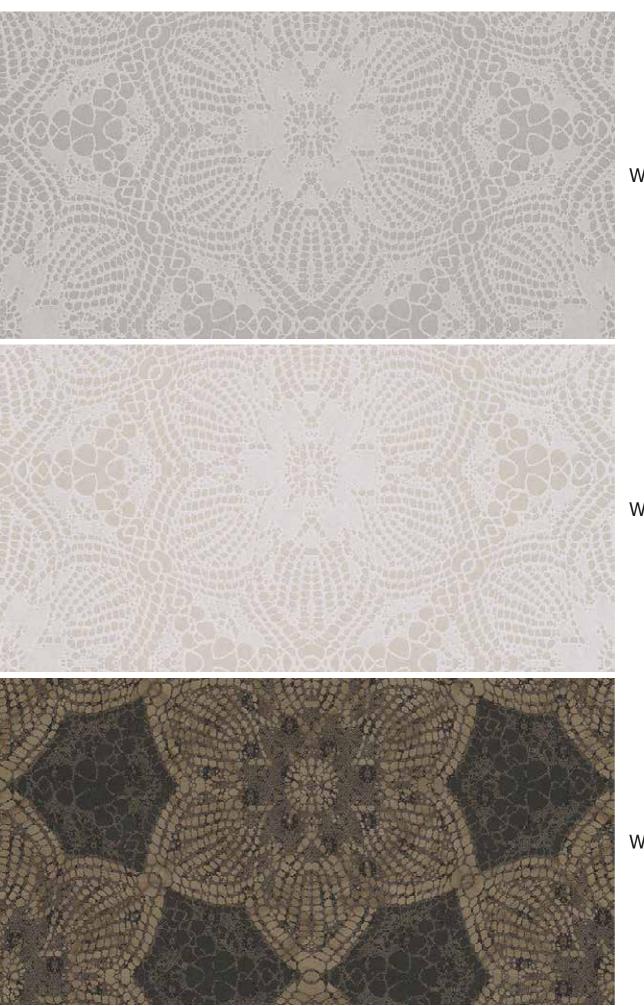

Flow | W101WE58E75
A natural grasscloth effect with gold accents produces a gentle and arty atmosphere.

W101WE58E75

W101WE59E75

W101WE60E75

Star Rose | *W101WE65E75* 

Chic and stylish, this medallion wallpaper is a glamourous addition to a home with old world yet classic furnishings. The combination of retro colours and a detailed lacy print is highlighted by metallic ink.

W101WE66E75

W101WE67E75

W101WE69E75

Star Rose | W101WE70E75

Chic and stylish, this medallion wallpaper is a glamourous addition to a home with old world yet classic furnishings. The combination of retro colours and a detailed lacy print is highlighted by metallic ink.