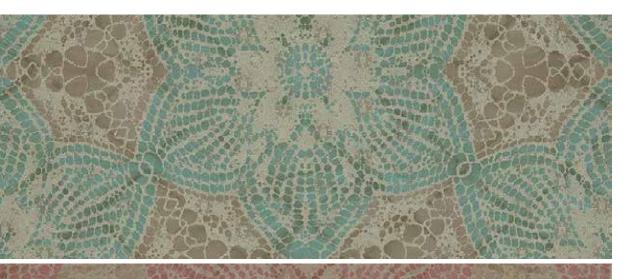

Flow | W101WE58E75
A natural grasscloth effect with gold accents produces a gentle and arty atmosphere.

W101WE58E75

W101WE59E75

W101WE60E75

Star Rose | *W101WE65E75* 

Chic and stylish, this medallion wallpaper is a glamourous addition to a home with old world yet classic furnishings. The combination of retro colours and a detailed lacy print is highlighted by metallic ink.

W101WE66E75

W101WE67E75

W101WE69E75

Star Rose | W101WE70E75

Chic and stylish, this medallion wallpaper is a glamourous addition to a home with old world yet classic furnishings. The combination of retro colours and a detailed lacy print is highlighted by metallic ink.