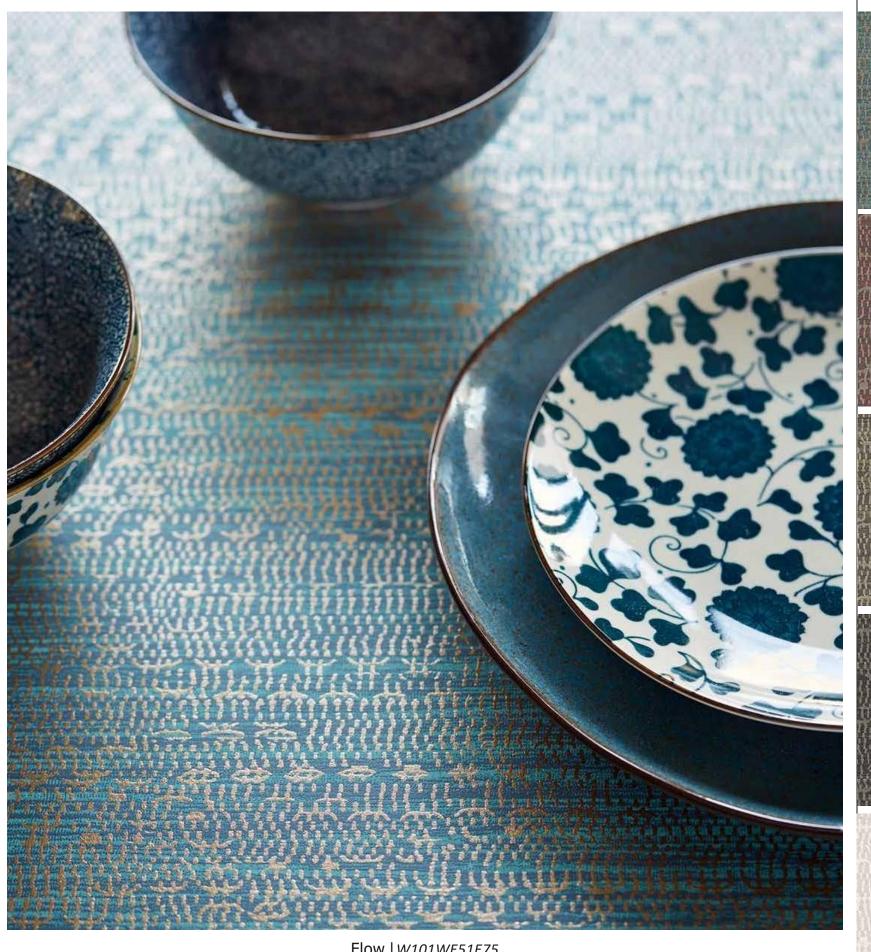

W101WE50E75

Flow | W101WE51E75
A natural grasscloth effect with gold accents produces a gentle and arty atmosphere.

Flow | W101WE63E75
A natural grasscloth effect with gold accents produces a gentle and arty atmosphere.