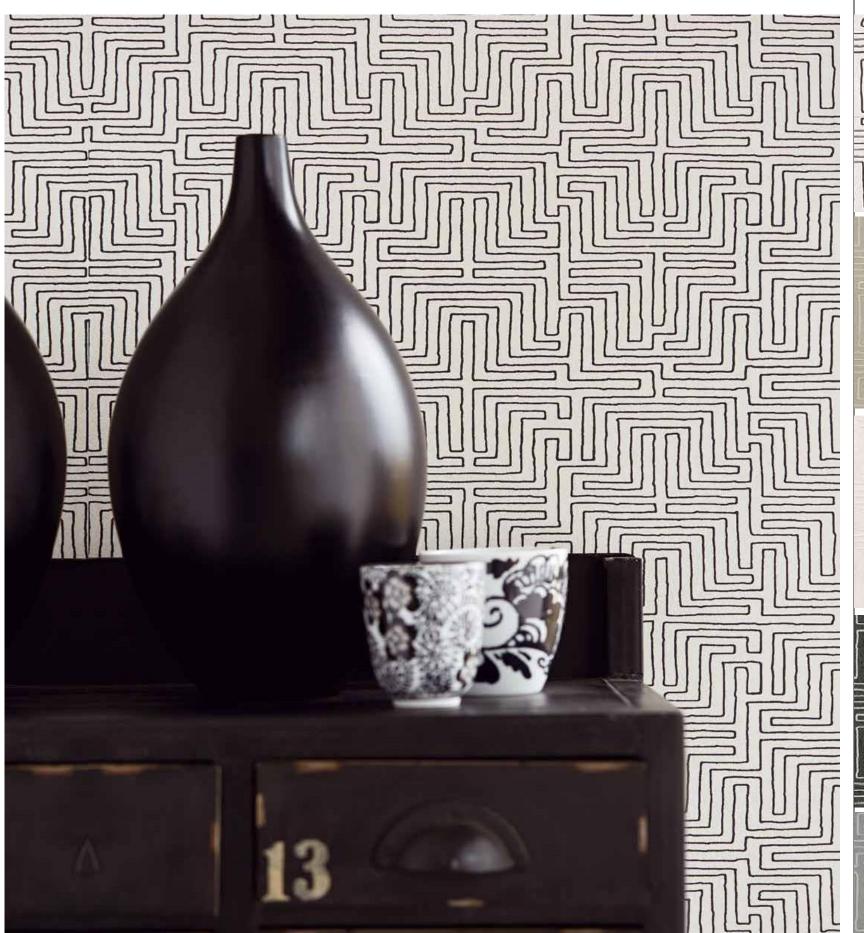

Studio Allure
Design Personified.

W101WE70E75

W101WE68E75

W101WE64E75

Cairo | W101WE72E75

A flowy, maze like effect against a bold monochrome creates an avant garde but gentle look.

Cairo | W101WE71E75

A flowy, maze like effect against a bold monochrome creates an avant garde but gentle look.