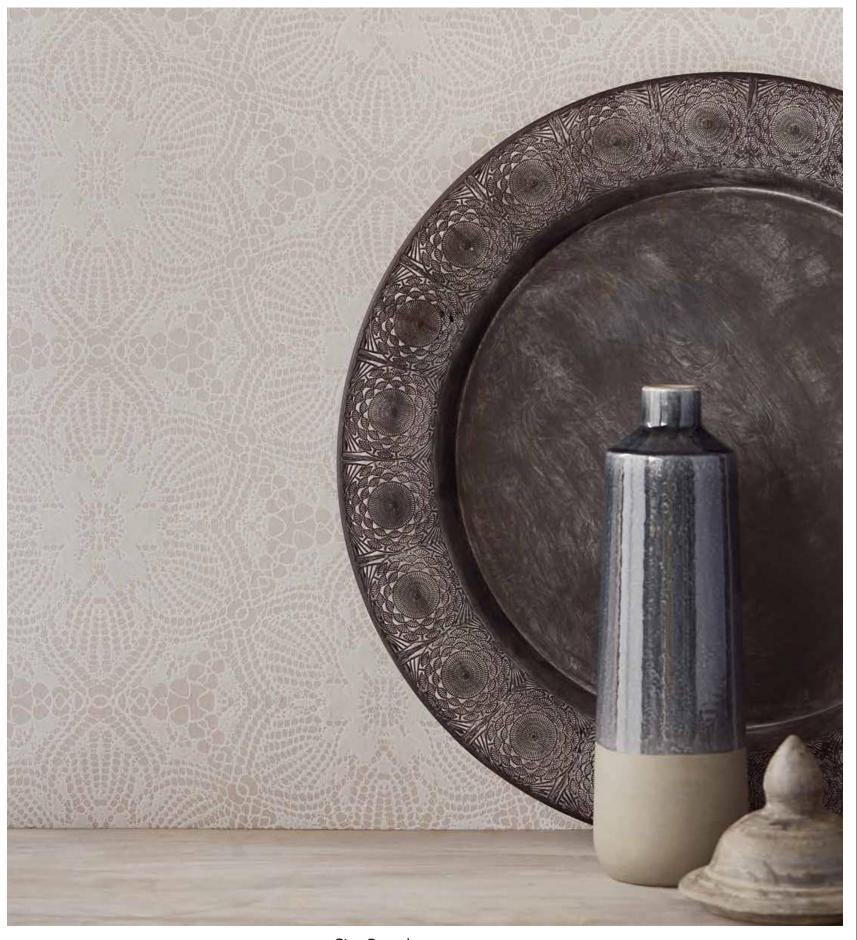

Flow | W101WE58E75
A natural grasscloth effect with gold accents produces a gentle and arty atmosphere.

W101WE58E75

W101WE59E75

W101WE60E75

Star Rose | *W101WE65E75* 

Chic and stylish, this medallion wallpaper is a glamourous addition to a home with old world yet classic furnishings. The combination of retro colours and a detailed lacy print is highlighted by metallic ink.

W101WE66E75

W101WE67E75

W101WE69E75

Star Rose | W101WE70E75

Chic and stylish, this medallion wallpaper is a glamourous addition to a home with old world yet classic furnishings. The combination of retro colours and a detailed lacy print is highlighted by metallic ink.