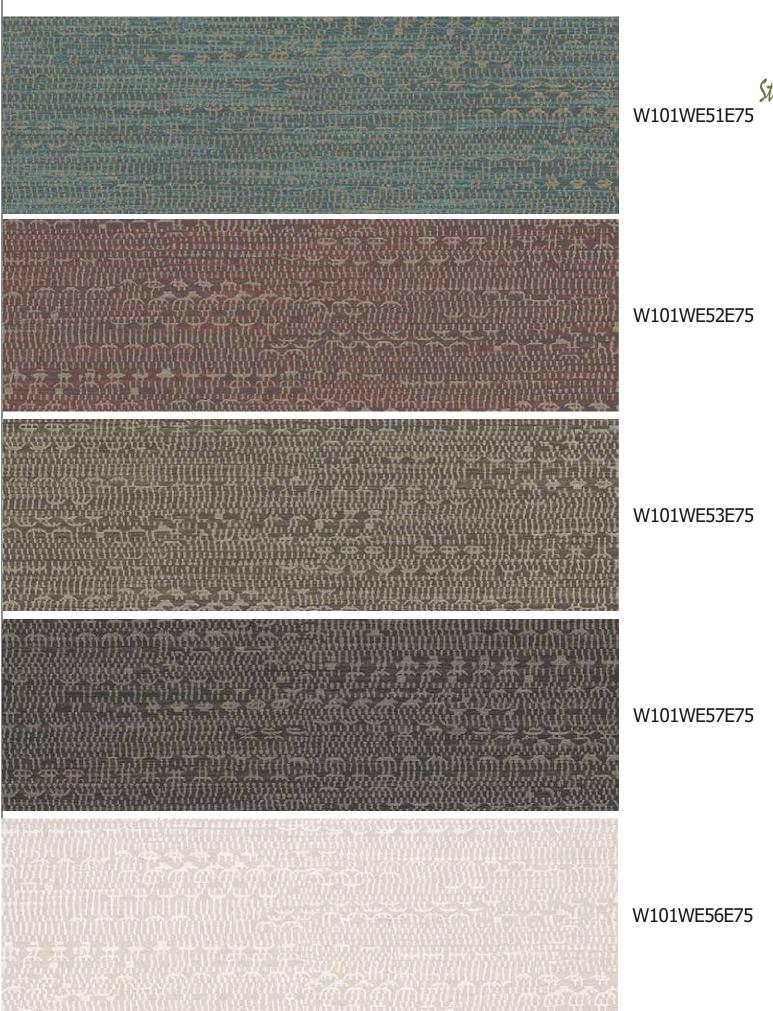

W101WE50E75

Flow | W101WE51E75
A natural grasscloth effect with gold accents produces a gentle and arty atmosphere.

Flow | W101WE63E75
A natural grasscloth effect with gold accents produces a gentle and arty atmosphere.