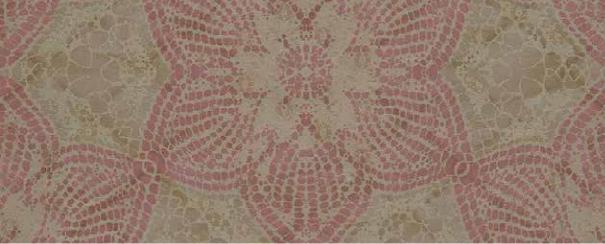

Flow | W101WE58E75
A natural grasscloth effect with gold accents produces a gentle and arty atmosphere.

W101WE58E75

W101WE59E75

W101WE60E75

Star Rose | *W101WE65E75* 

Chic and stylish, this medallion wallpaper is a glamourous addition to a home with old world yet classic furnishings. The combination of retro colours and a detailed lacy print is highlighted by metallic ink.

W101WE66E75

W101WE67E75

W101WE69E75

Star Rose | W101WE70E75

Chic and stylish, this medallion wallpaper is a glamourous addition to a home with old world yet classic furnishings. The combination of retro colours and a detailed lacy print is highlighted by metallic ink.