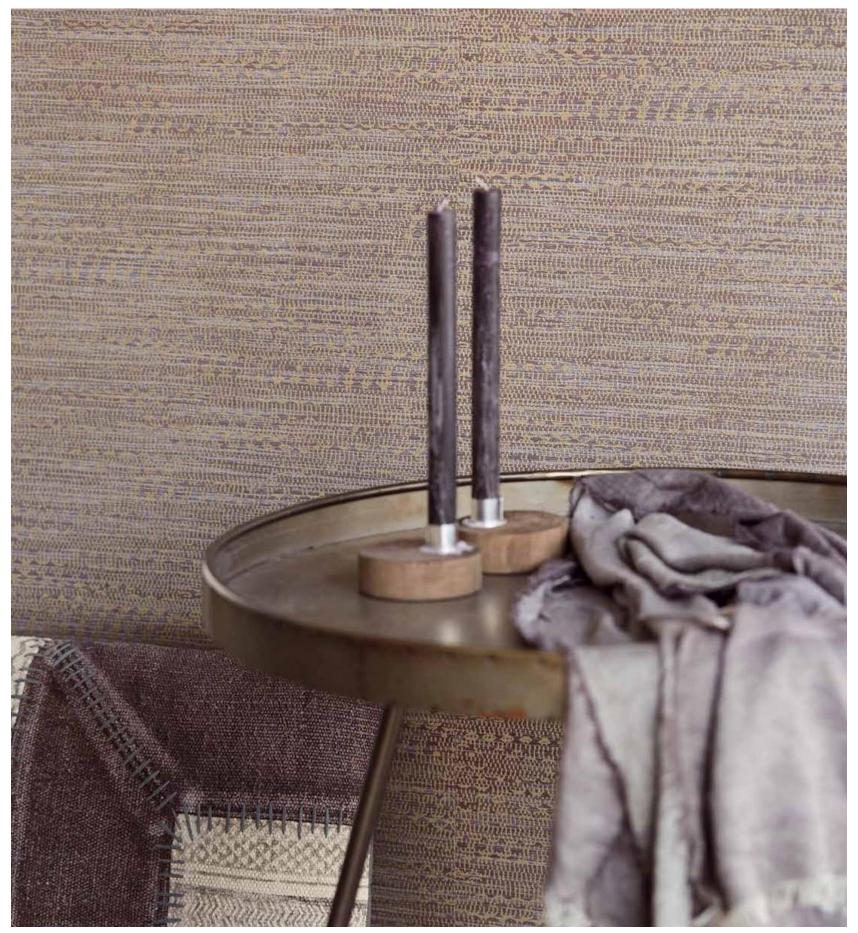

W101WE50E75

Flow | W101WE51E75
A natural grasscloth effect with gold accents produces a gentle and arty atmosphere.

Flow | W101WE63E75
A natural grasscloth effect with gold accents produces a gentle and arty atmosphere.