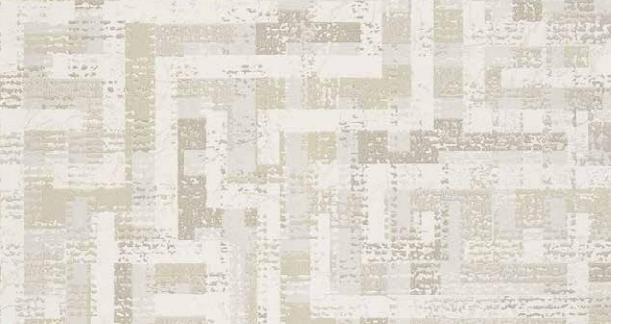

Studio Allure
Design Personified.

W101WE70E75

W101WE68E75

W101WE64E75

Cairo | W101WE72E75

A flowy, maze like effect against a bold monochrome creates an avant garde but gentle look.

Cairo | W101WE71E75

A flowy, maze like effect against a bold monochrome creates an avant garde but gentle look.