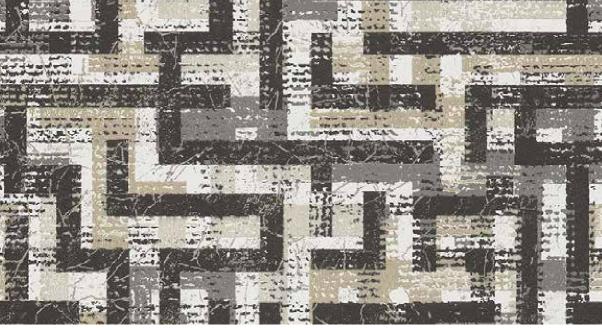

Studio Allure
Design Personified.

W101WE70E75

W101WE68E75

W101WE64E75

Cairo | W101WE72E75

A flowy, maze like effect against a bold monochrome creates an avant garde but gentle look.

Cairo | W101WE71E75

A flowy, maze like effect against a bold monochrome creates an avant garde but gentle look.