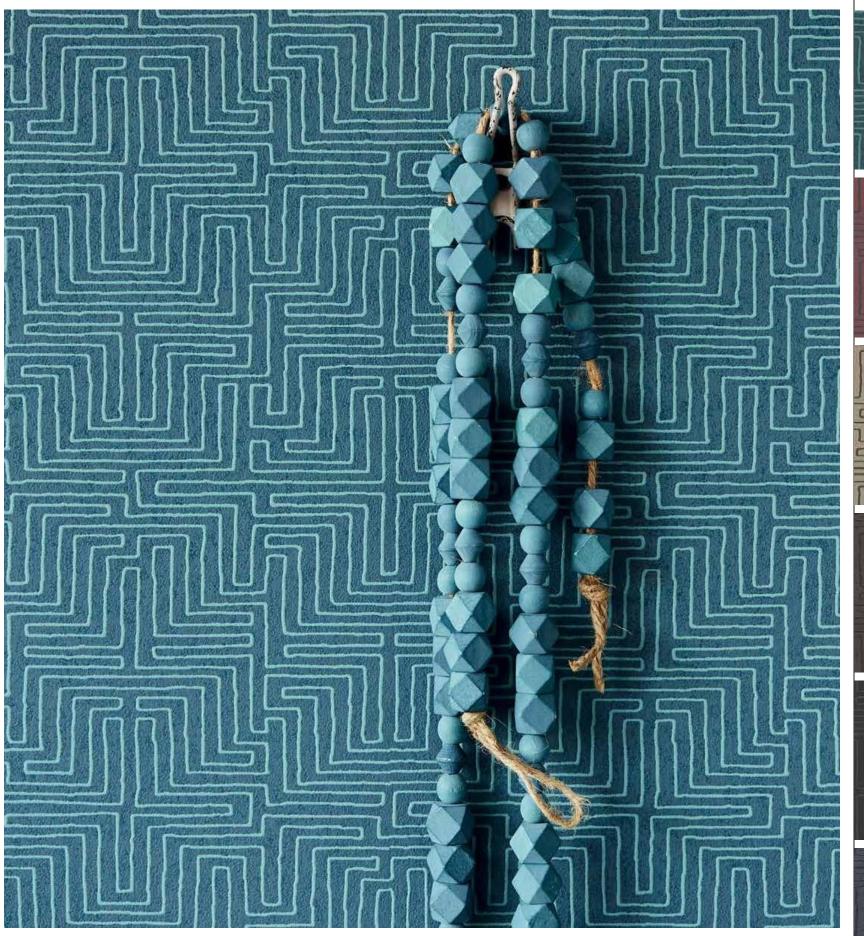

Studio Allure
Design Personified.

W101WE70E75

W101WE68E75

W101WE64E75

Cairo | W101WE72E75

A flowy, maze like effect against a bold monochrome creates an avant garde but gentle look.

Cairo | W101WE71E75

A flowy, maze like effect against a bold monochrome creates an avant garde but gentle look.