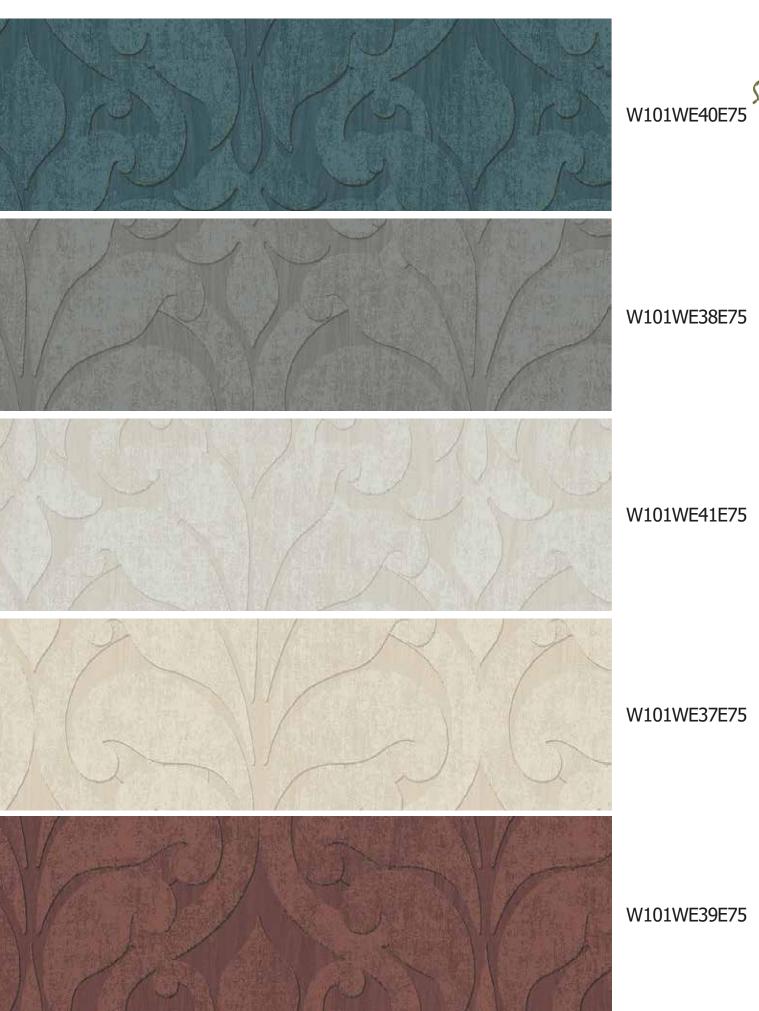

Rock Rose | W101WE38E75
Luxurious fountains of floral magnificence spread a regal elegance in a space.

Tangier | W101WE44E75

An overlapping grid in an oil paint finish and contrasting shades create a modern, arty effect.