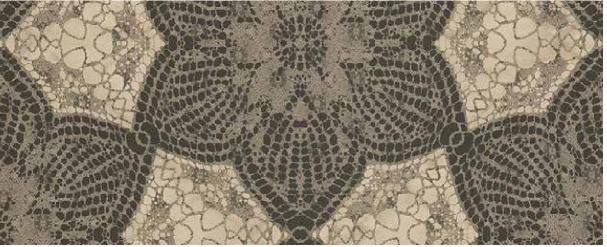

Flow | W101WE58E75
A natural grasscloth effect with gold accents produces a gentle and arty atmosphere.

W101WE58E75

W101WE59E75

W101WE60E75

Star Rose | *W101WE65E75* 

Chic and stylish, this medallion wallpaper is a glamourous addition to a home with old world yet classic furnishings. The combination of retro colours and a detailed lacy print is highlighted by metallic ink.

W101WE66E75

W101WE67E75

W101WE69E75

Star Rose | W101WE70E75

Chic and stylish, this medallion wallpaper is a glamourous addition to a home with old world yet classic furnishings. The combination of retro colours and a detailed lacy print is highlighted by metallic ink.