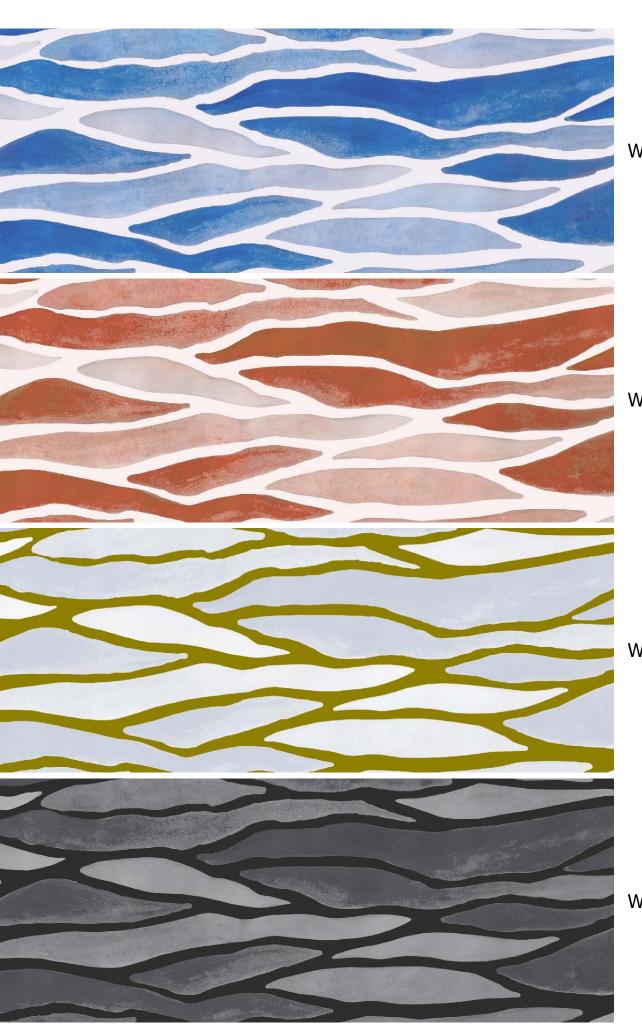

W159XE31N75

W159XE34N75

W159XE35N75

W159XE36N75

W159XE37N75

Studio Allure
Design Personifica

Autumn Rain | W159XE49N75

A free flow of broken lines cascades down and creates a soothing pattern that captures the beauty of rainfall