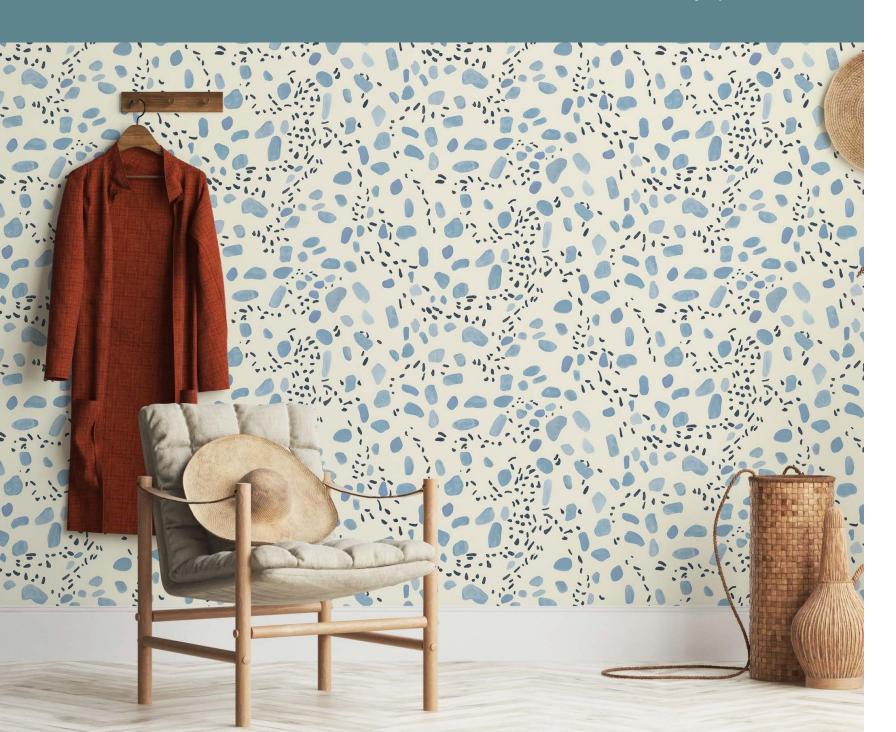

W159XE08N75

W159XE08N75

W159XE08N75

W145Z398N75

Dandelion | W159XE18N75
Freehand lines mimic the circular movement of air currents to create an image of swaying dandelions

Studio Allure

W159XE18N75

W159XE19N75