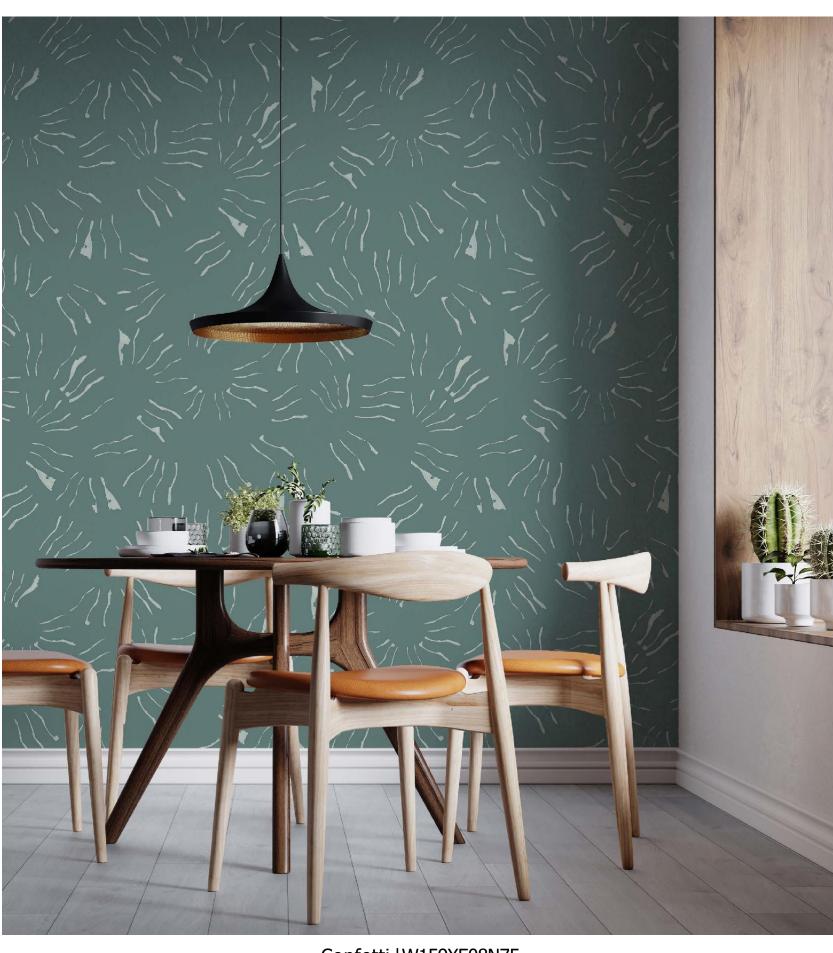

May Day | W159XE38N75
The artist interrupts the flow of light and fills in the scattered shadows with colour to create what look like sun rays filtering through leaves

Studio Allure
Design Personifica

W159XE38N75