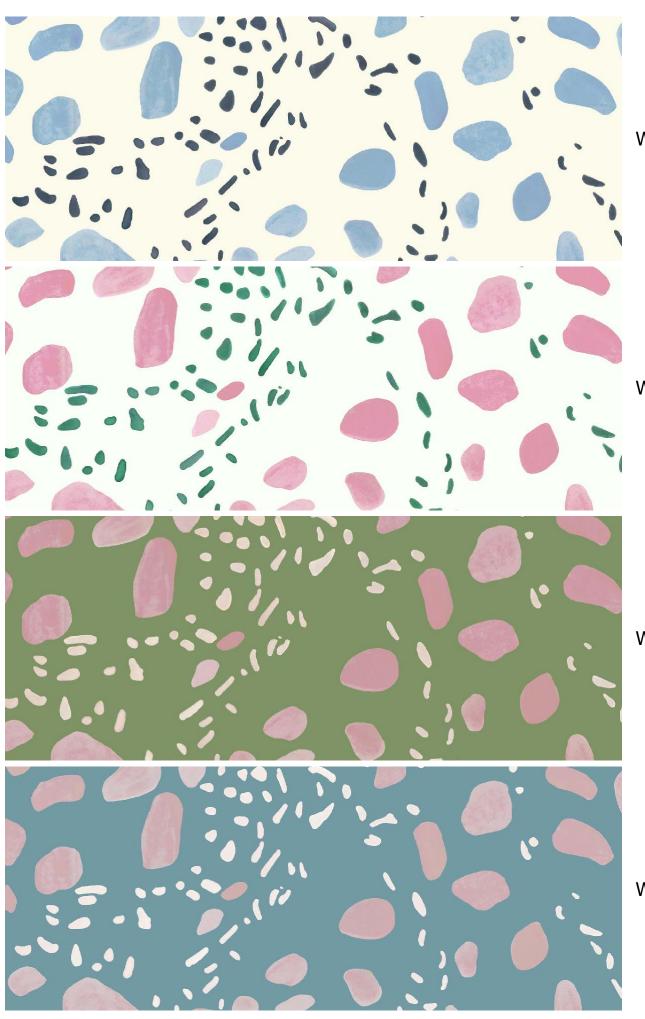

May Day | W159XE38N75
The artist interrupts the flow of light and fills in the scattered shadows with colour to create what look like sun rays filtering through leaves

Studio Allure
Design Personifica

W159XE38N75