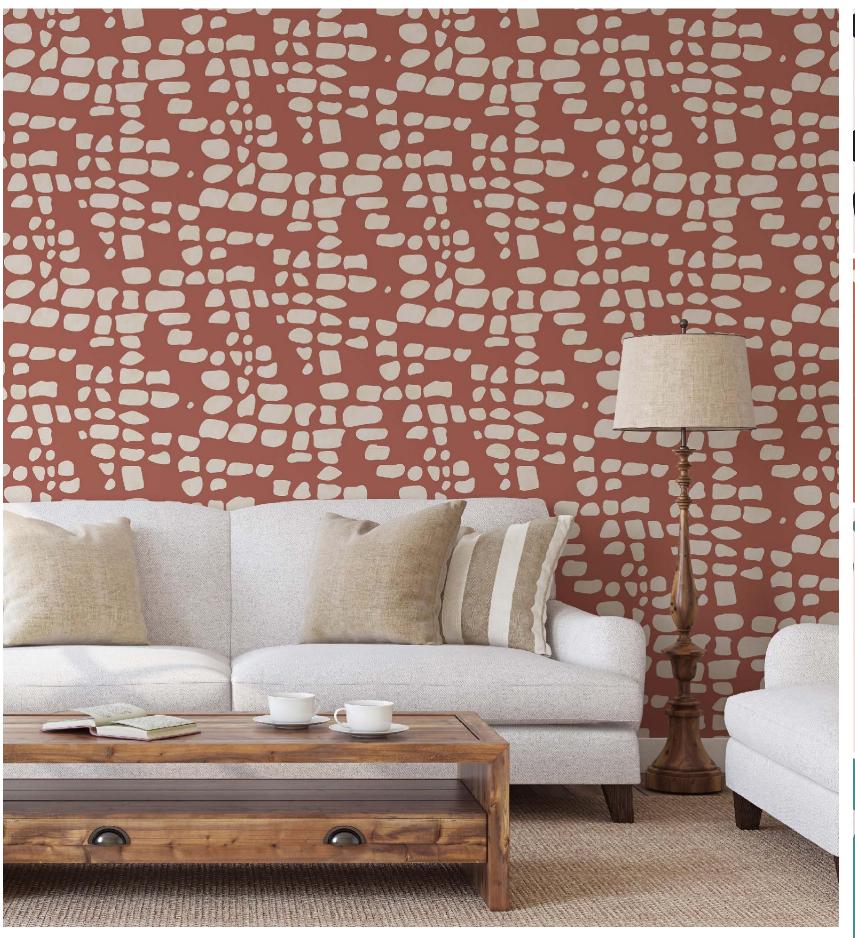

When waterdrops and the artist's hand come together - a medley of ripples is the result.

W159XE22N75

W159XE23N75

W159XE24N75

W159XE26N75

W159XE27N75

W159XE28N75

W159XE29N75

W159XE31N75

W159XE34N75

W159XE35N75

W159XE36N75

W159XE37N75

Studio Allure
Design Personifica

Autumn Rain | W159XE49N75

A free flow of broken lines cascades down and creates a soothing pattern that captures the beauty of rainfall