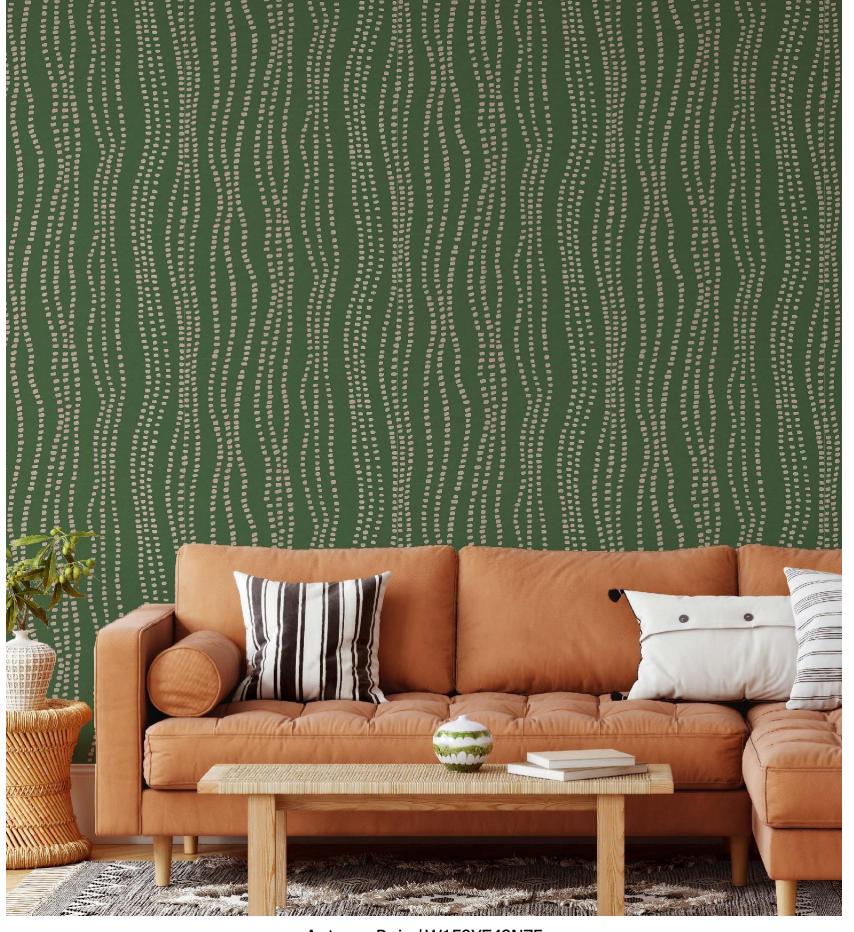

W159XE31N75

W159XE34N75

W159XE35N75

W159XE36N75

W159XE37N75

Studio Allure
Design Personifica

Autumn Rain | W159XE49N75

A free flow of broken lines cascades down and creates a soothing pattern that captures the beauty of rainfall