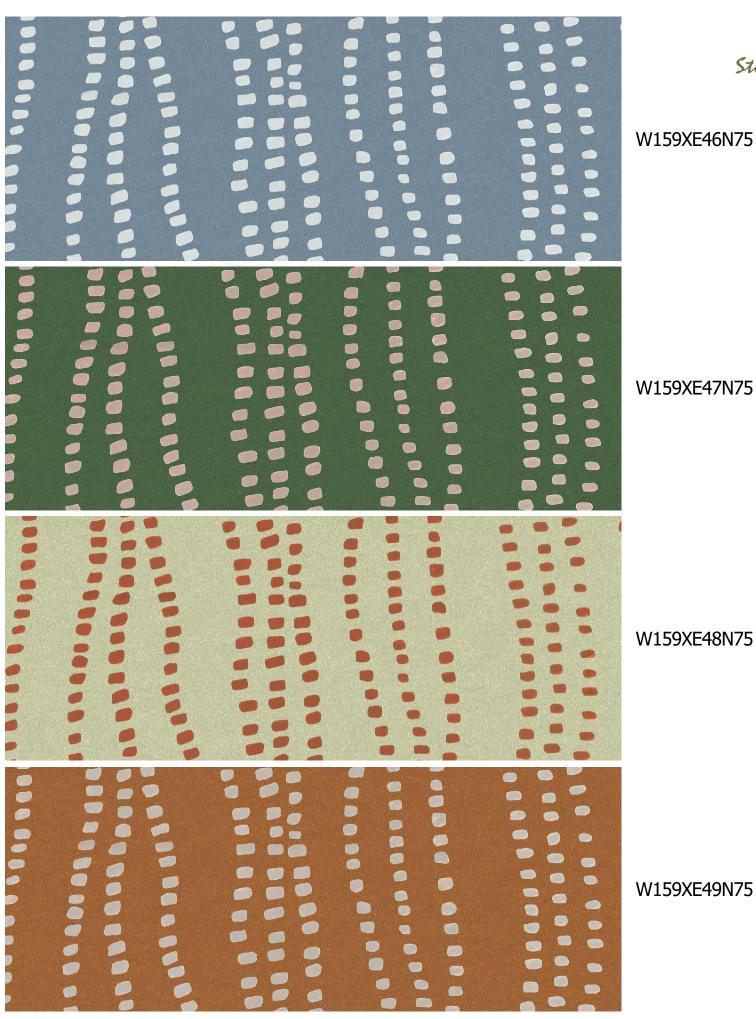

W159XE31N75

W159XE34N75

W159XE35N75

W159XE36N75

W159XE37N75

Studio Allure
Design Personifica

Autumn Rain | W159XE49N75

A free flow of broken lines cascades down and creates a soothing pattern that captures the beauty of rainfall