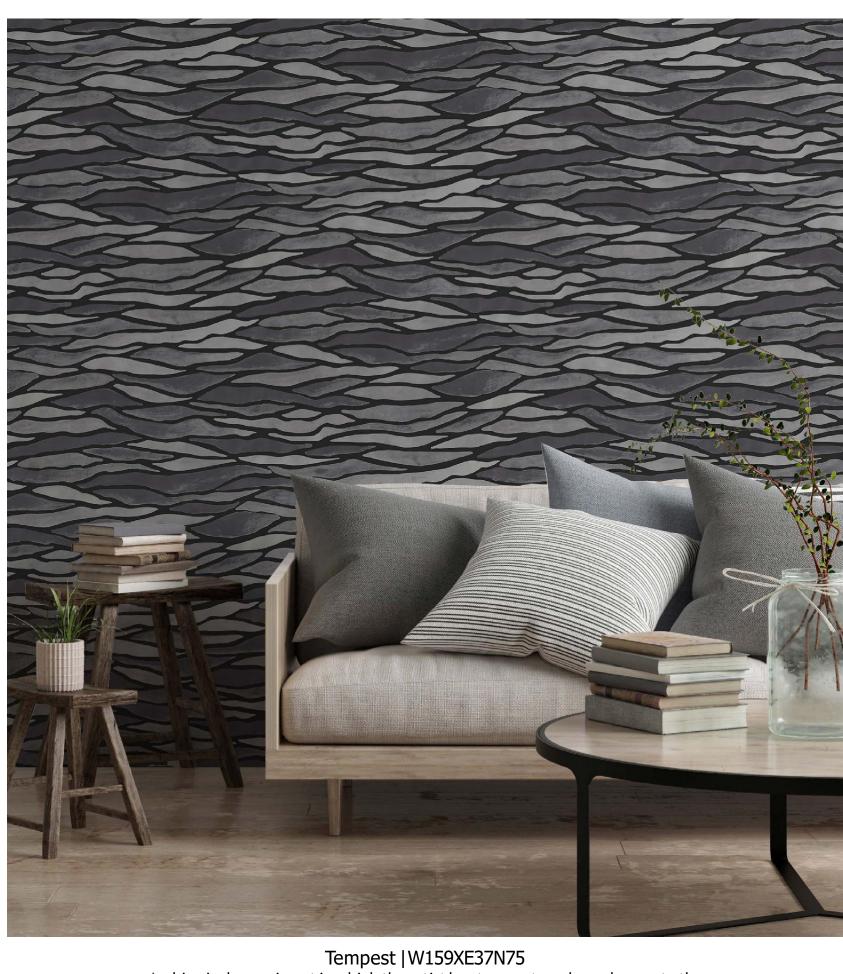

W159XE31N75

W159XE34N75

W159XE35N75

W159XE36N75

W159XE37N75

Studio Allure
Design Personifica

Autumn Rain | W159XE49N75

A free flow of broken lines cascades down and creates a soothing pattern that captures the beauty of rainfall