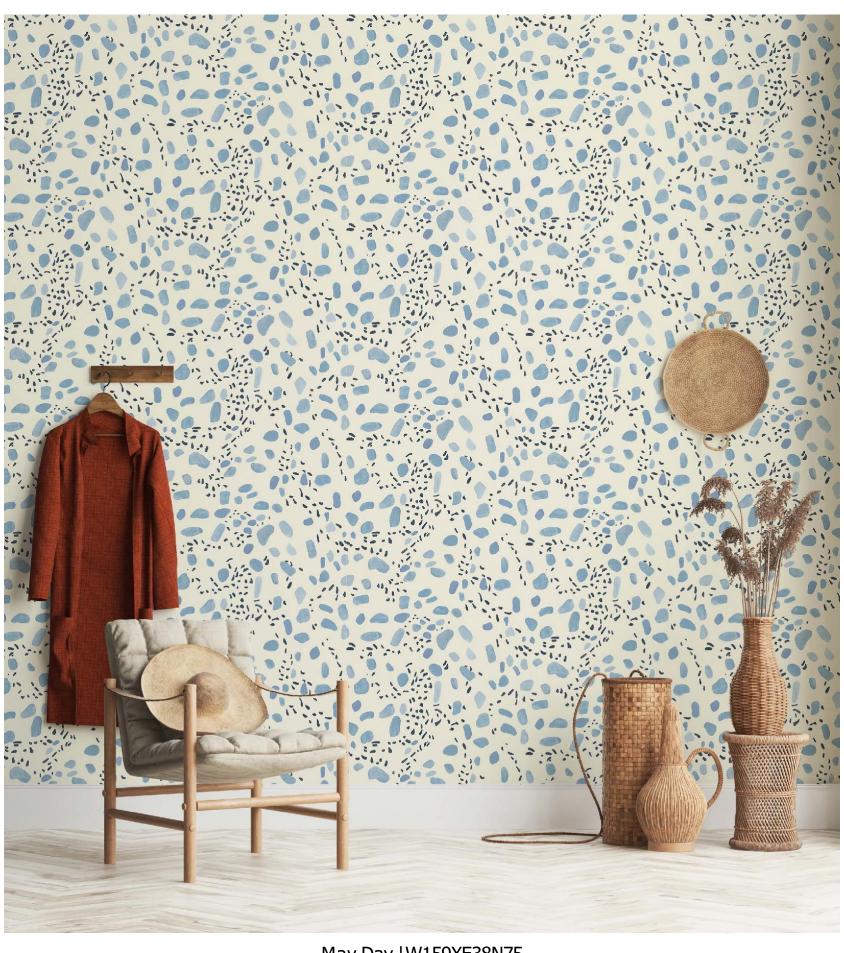

May Day | W159XE38N75
The artist interrupts the flow of light and fills in the scattered shadows with colour to create what look like sun rays filtering through leaves

Studio Allure
Design Personifica

W159XE38N75