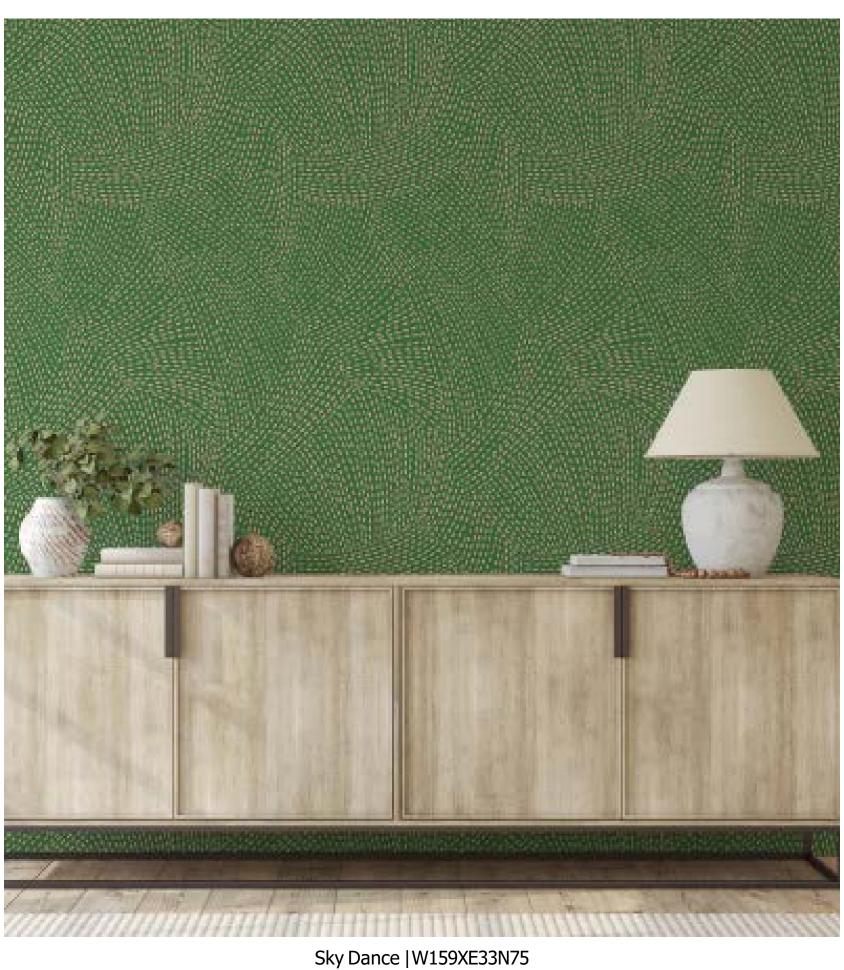

## REPLAY

What happens when you drop a pebble in still water?

Ripples appear. Replay is a fascinating collection of patterns born of our interactions with natural forces like wind and rain. The abstract beauty of accidental repeated motifs like meanders, waves and cracks is captured by a variety of media and techniques.