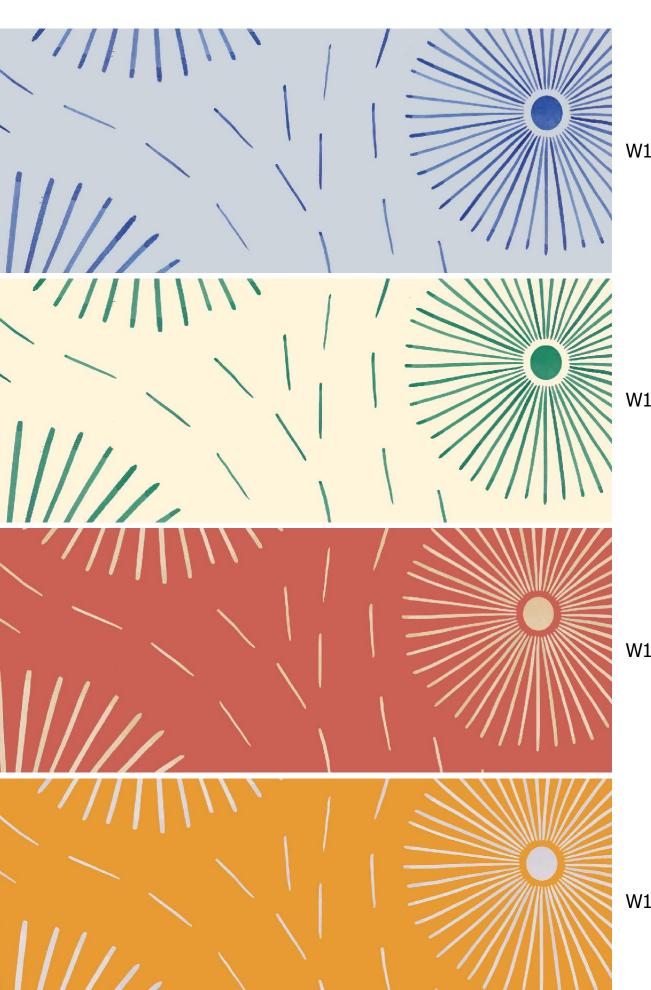

W159XE20N75

W159XE21N75

Jazz Tune | W159XE43N75

A light hearted and energetic pattern appears when the artist follows the beat of a jazz tune with dabs of paint

W159XE42N75

W159XE43N75

W159XE44N75

W159XE45N75