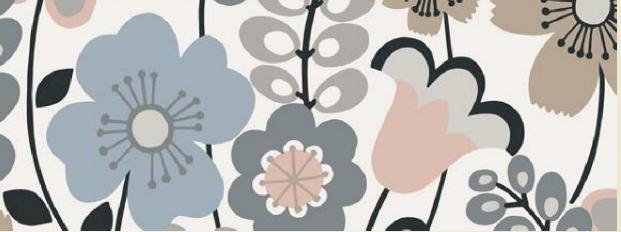

Diamante | W135X544F75

A diamond grille pattern has a contemporary yet rustic vibe and suggests a scheme with plenty of metal and steel - a little masculine, a little playful.

W135X544F75

W135X545F75

W135X542F75

W135X543F75

Flowers in bold lines and flat, off beat colors like olive, mustard and burnt orange have a child's story book feel and similar cheery charm. Perfect for a a nursery or to add to the natural warmth to a kitchen.