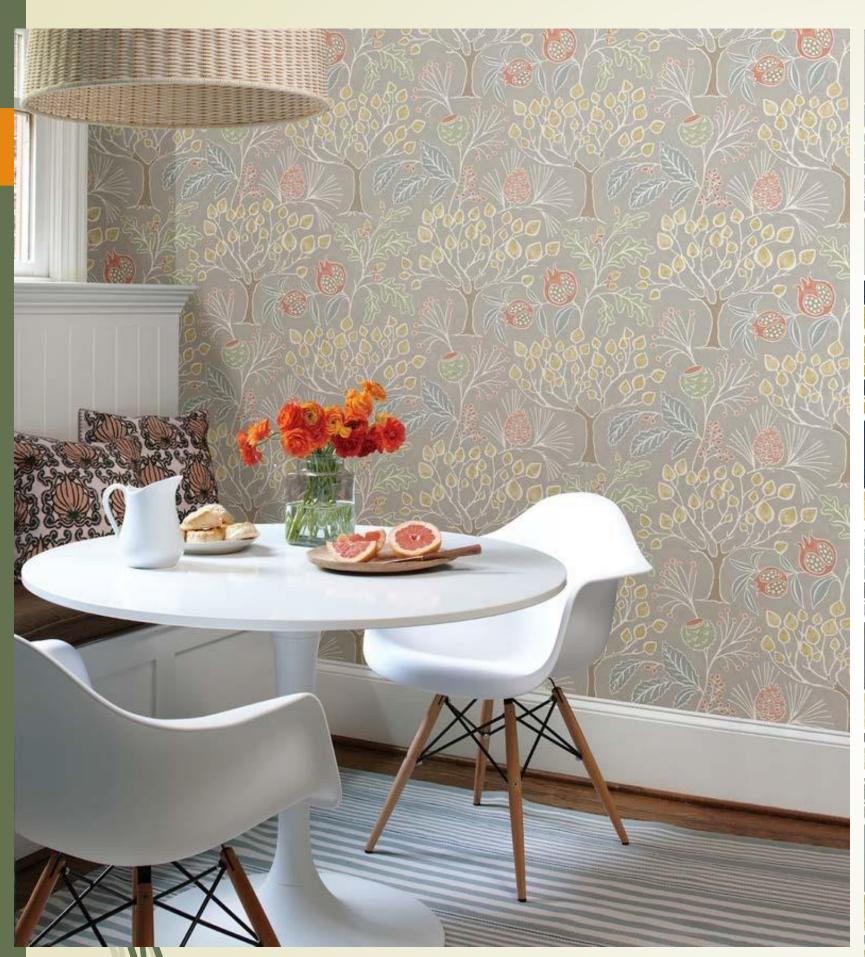

the morning light and fills your home with positive energy.





W135X589F75

W135X592F75

W135X595F75



The charm of string beads brings in a carefree spirit and a sense of fun. Combine with vividly colored furnishings and rugs in natural materials and you won't want to leave your room!



Diamante | W135X544F75

A diamond grille pattern has a contemporary yet rustic vibe and suggests a scheme with plenty of metal and steel - a little masculine, a little playful.





W135X544F75

W135X545F75

W135X542F75

W135X543F75











Flowers in bold lines and flat, off beat colors like olive, mustard and burnt orange have a child's story book feel and similar cheery charm. Perfect for a a nursery or to add to the natural warmth to a kitchen.







W135X536F75



W135X534F75



W135X533F75



Glory days | W135X553F75

A prettily drawn forest in pastel shades adds an arty and gentle vibe to an understated decor scheme. If you like things a little muted but with plenty of character, this wallcovering is a wonderful addition.







W135X550F75



W135X551F75



W135X552F75





W135X548F75

W135X546F75

W135X549F75

W135X547F75



 $Summer's \ Here \ |\ W135X546F75$  Add a soft and sweet touch to your walls with this bouquet of gentle grey and blossom encased in pretty leaves. The garden comes in as does a painterly touch. Sophisticated, elegant and unique.





A gentle watercolor wash of large blossoms and drooping branches will lend a peaceful ambience and a lovely look to your home. Perhaps some white wicker furniture might be the perfect companion.



Studio Allure

W135X5