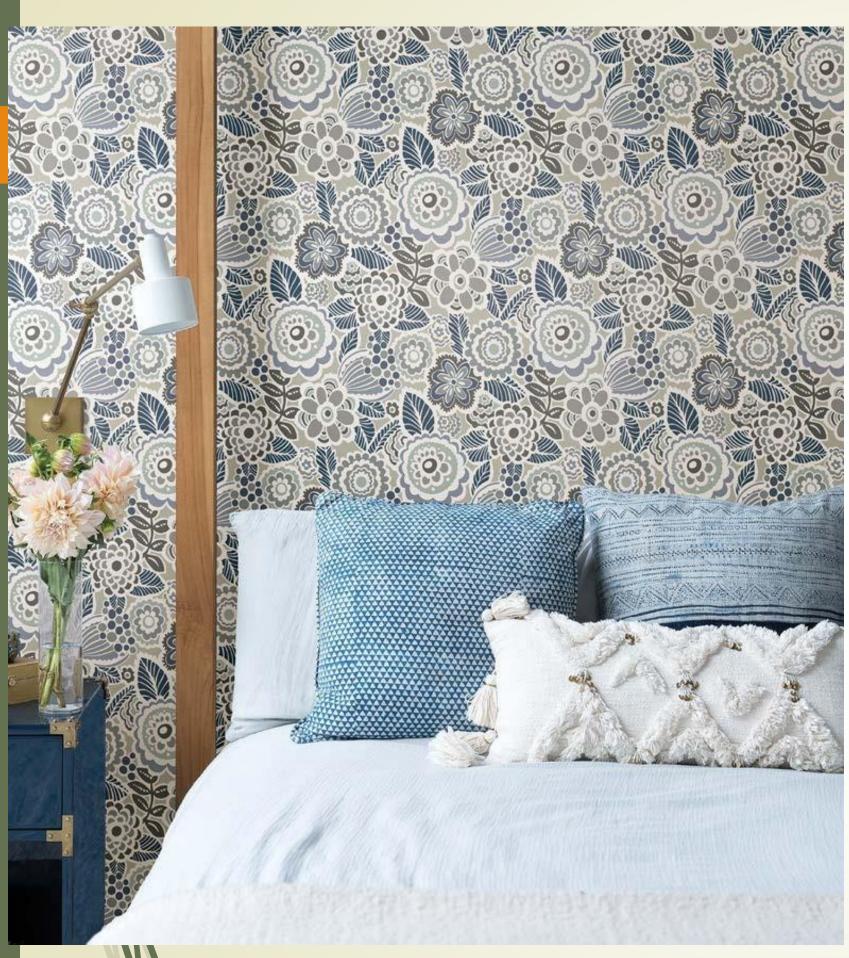

W135X550F75

W135X551F75

W135X552F75

W135X548F75

W135X546F75

W135X549F75

W135X547F75

 $Summer's \ Here \ |\ W135X546F75$  Add a soft and sweet touch to your walls with this bouquet of gentle grey and blossom encased in pretty leaves. The garden comes in as does a painterly touch. Sophisticated, elegant and unique.