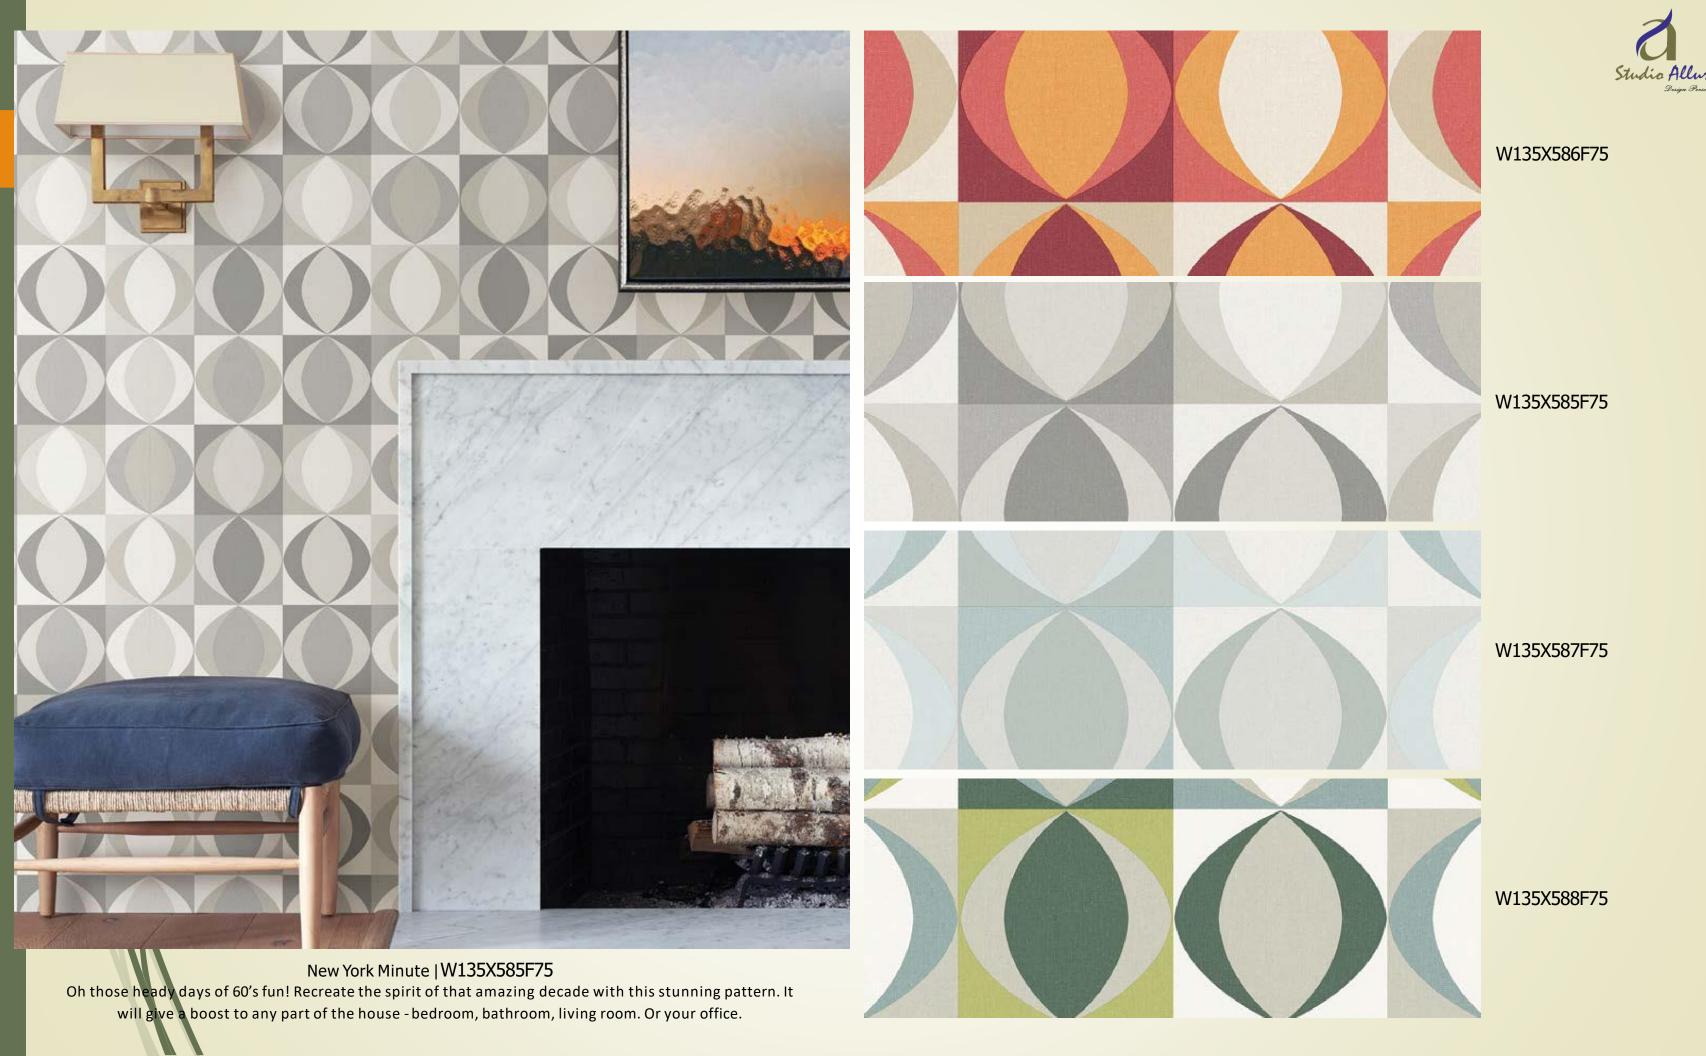

Diamante | W135X544F75

A diamond grille pattern has a contemporary yet rustic vibe and suggests a scheme with plenty of metal and steel - a little masculine, a little playful.

W135X544F75

W135X545F75

W135X542F75