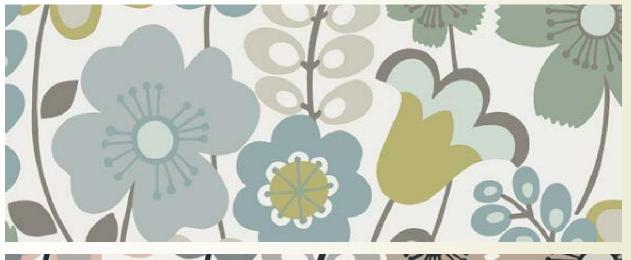

W135X603F75

this pattern catches the morning light and fills your home with positive energy.

W135X589F75

W135X592F75

W135X595F75

The charm of string beads brings in a carefree spirit and a sense of fun. Combine with vividly colored furnishings and rugs in natural materials and you won't want to leave your room!

Diamante | W135X544F75

A diamond grille pattern has a contemporary yet rustic vibe and suggests a scheme with plenty of metal and steel - a little masculine, a little playful.

W135X544F75

W135X545F75

W135X542F75