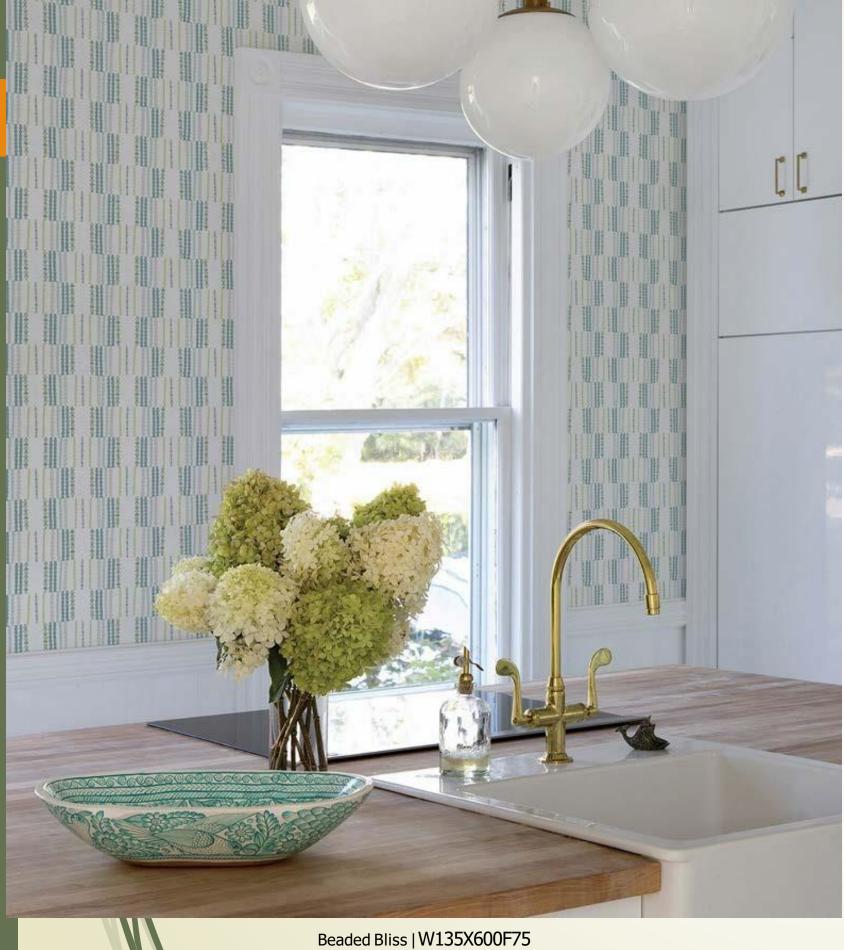

W135X603F75

this pattern catches the morning light and fills your home with positive energy.

W135X589F75

W135X592F75

W135X595F75

The charm of string beads brings in a carefree spirit and a sense of fun. Combine with vividly colored furnishings and rugs in natural materials and you won't want to leave your room!