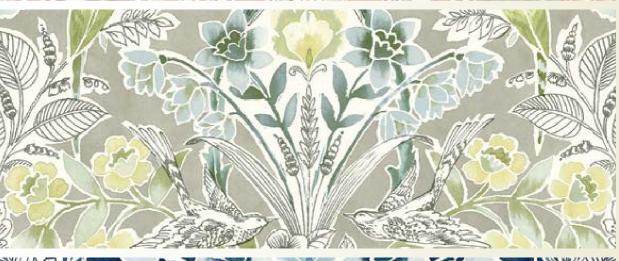

W135X557F75

W135X556F75

W135X554F75

W135X555F75

W135X558F75

A floral burst that combines line drawn leaves with watercolors creates a familiar scene with an unusual twist and lends a space a lively ambience. It will add extra warmth to family spaces like living and dining areas.