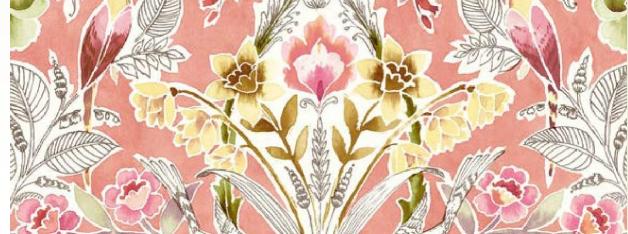

W135X550F75

W135X551F75

W135X552F75

W135X548F75

W135X546F75

W135X549F75

W135X547F75

 $Summer's \ Here \ |\ W135X546F75$  Add a soft and sweet touch to your walls with this bouquet of gentle grey and blossom encased in pretty leaves. The garden comes in as does a painterly touch. Sophisticated, elegant and unique.