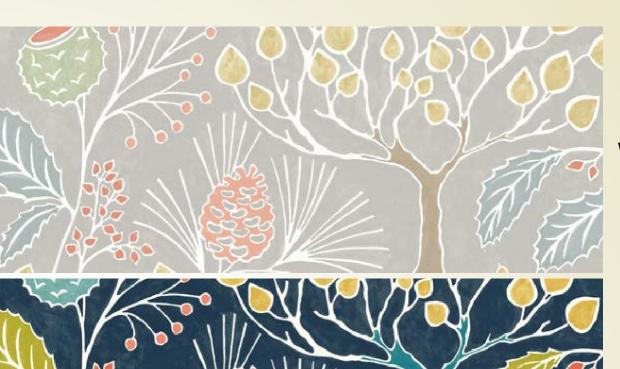

W135X536F75

W135X534F75

W135X533F75

Glory days | W135X553F75

A prettily drawn forest in pastel shades adds an arty and gentle vibe to an understated decor scheme. If you like things a little muted but with plenty of character, this wallcovering is a wonderful addition.