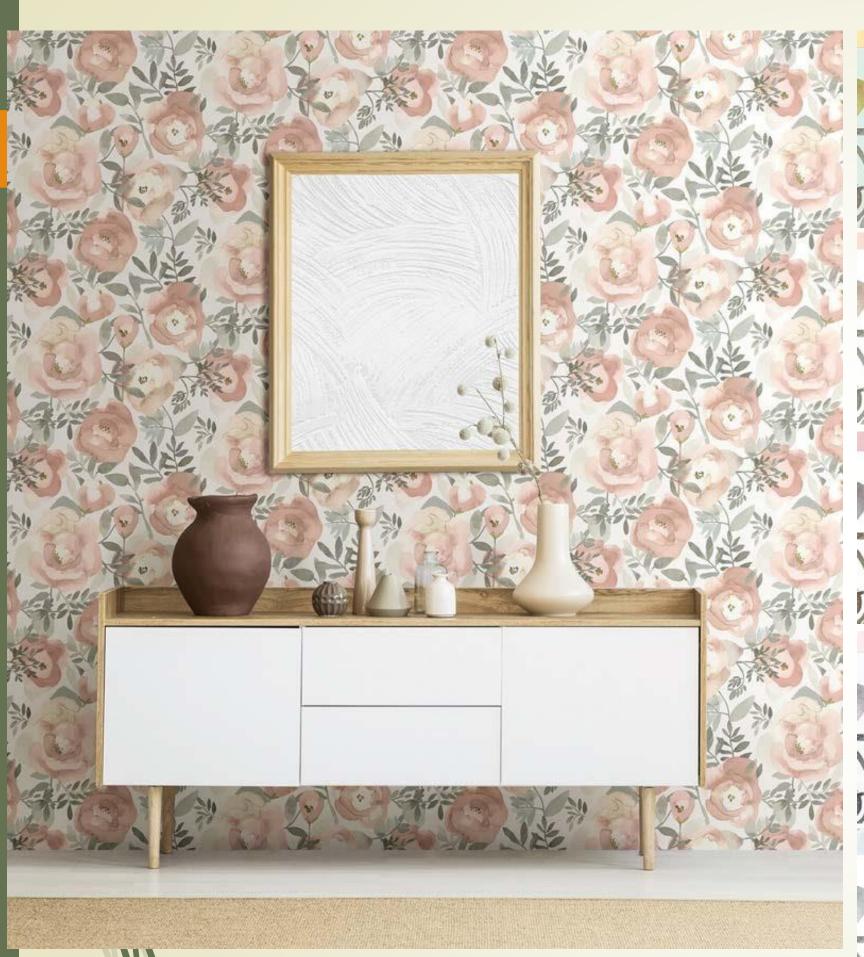

W135X536F75

W135X534F75

W135X533F75

Glory days | W135X553F75

A prettily drawn forest in pastel shades adds an arty and gentle vibe to an understated decor scheme. If you like things a little muted but with plenty of character, this wallcovering is a wonderful addition.