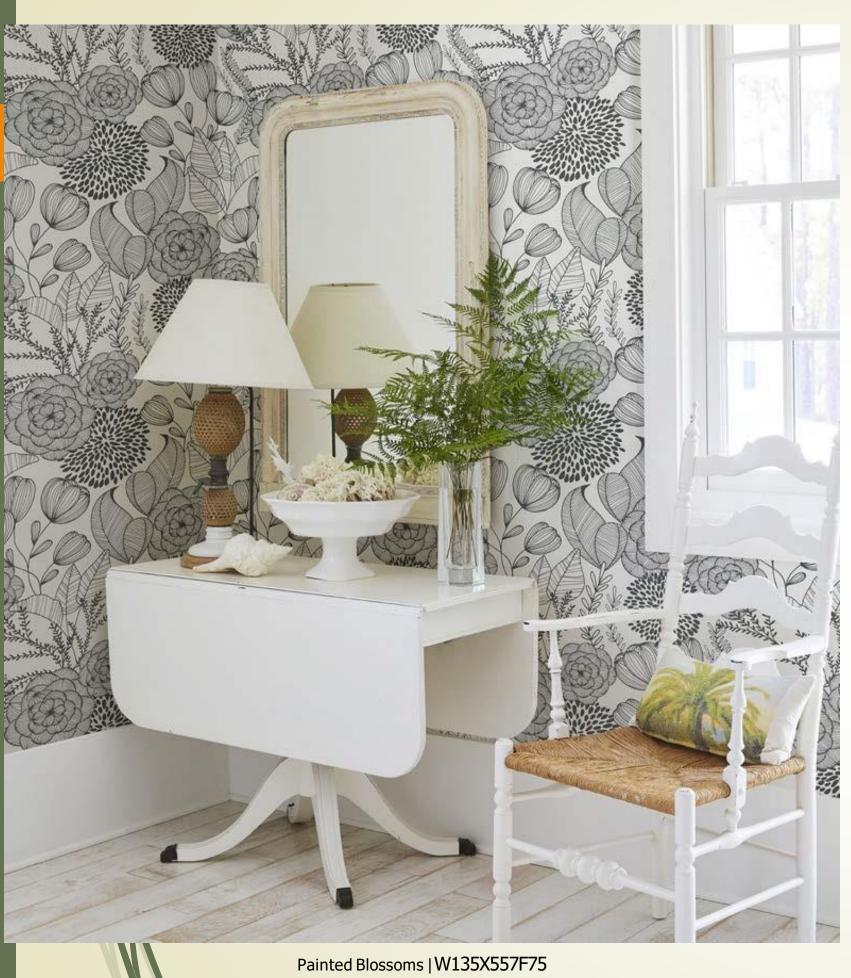

W135X557F75

W135X556F75

W135X554F75

W135X555F75

W135X558F75

A floral burst that combines line drawn leaves with watercolors creates a familiar scene with an unusual twist and lends a space a lively ambience. It will add extra warmth to family spaces like living and dining areas.