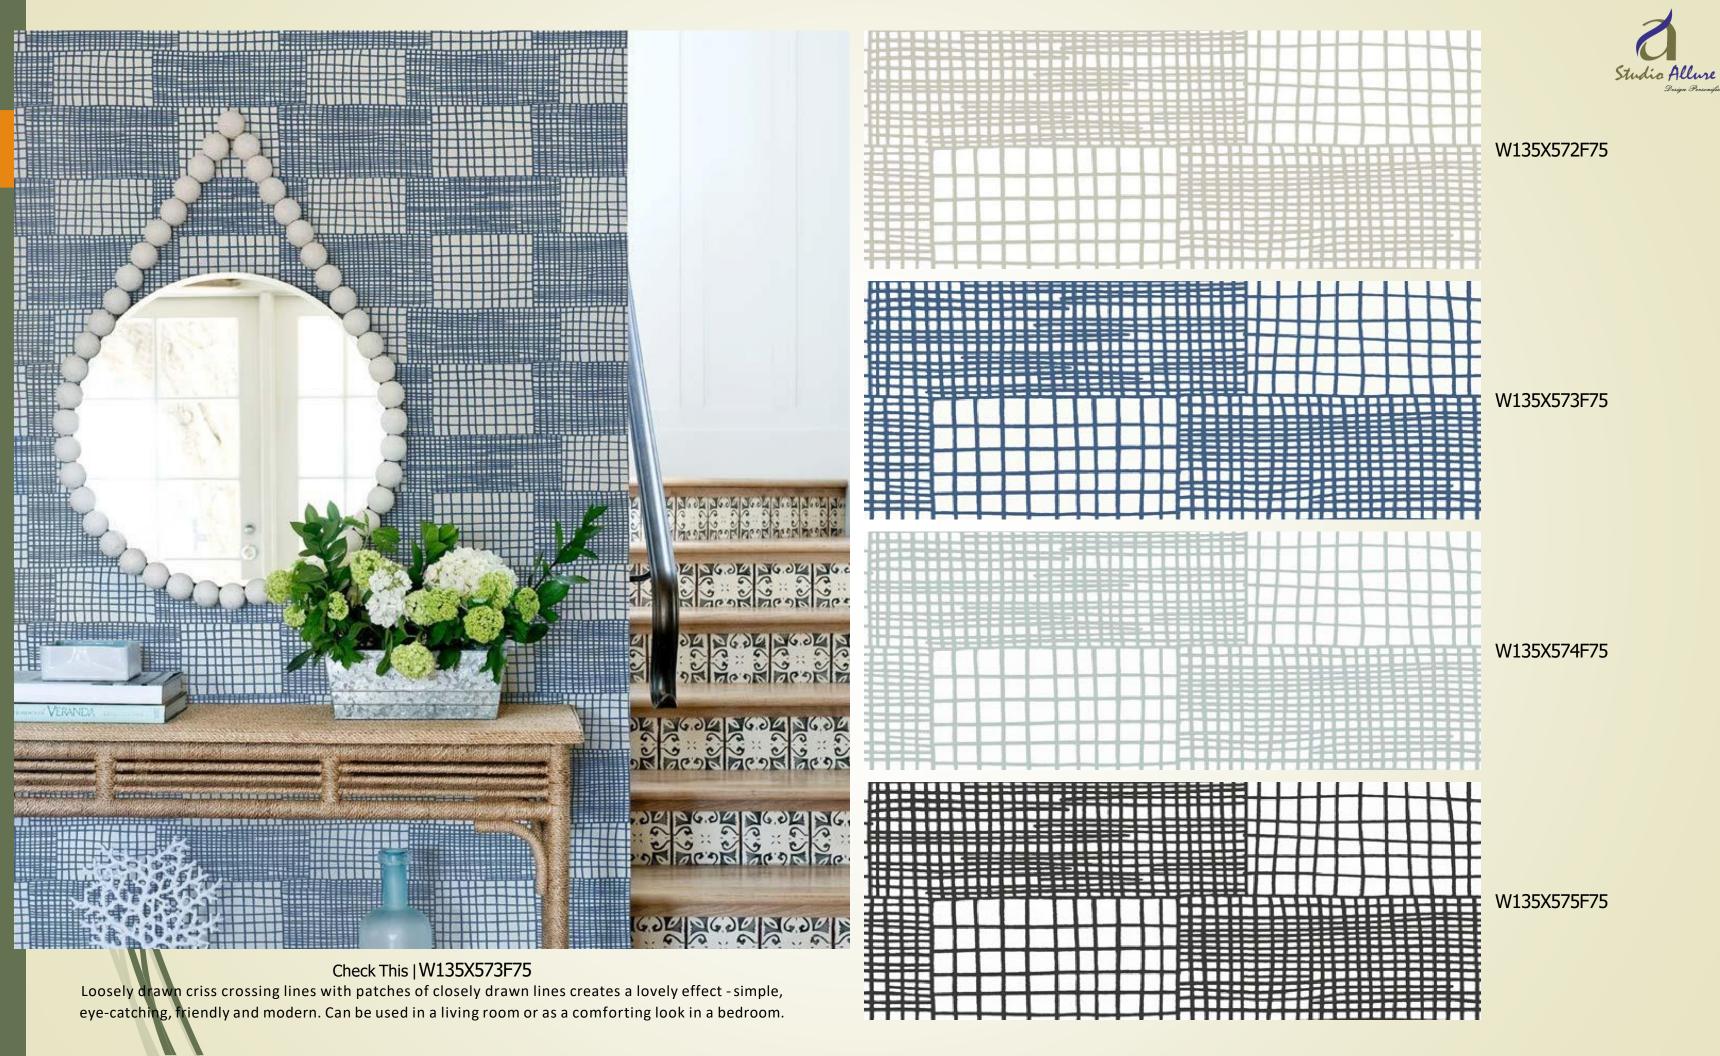

Diamante | W135X544F75

A diamond grille pattern has a contemporary yet rustic vibe and suggests a scheme with plenty of metal and steel - a little masculine, a little playful.

W135X544F75

W135X545F75

W135X542F75