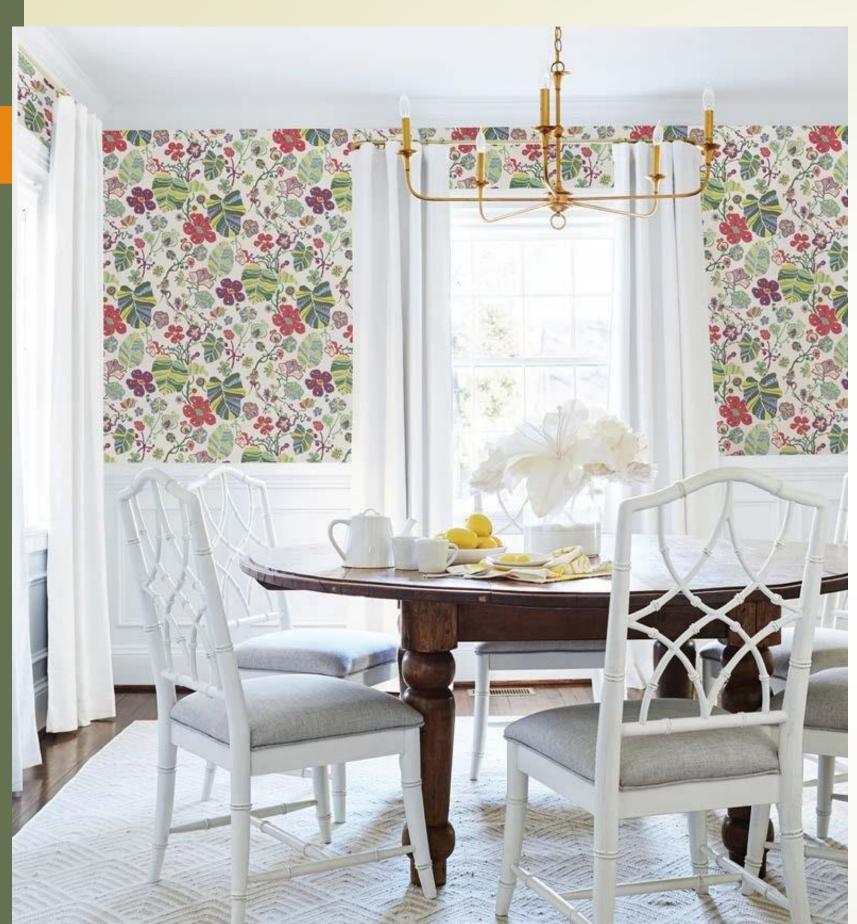

W135X543F75

Flowers in bold lines and flat, off beat colors like olive, mustard and burnt orange have a child's story book feel and similar cheery charm. Perfect for a a nursery or to add to the natural warmth to a kitchen.