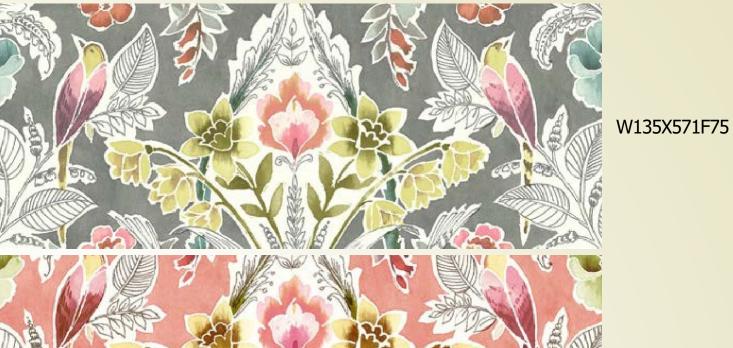

W135X550F75

W135X551F75

W135X552F75

W135X548F75

W135X546F75

W135X549F75

W135X547F75

 $Summer's \ Here \ |\ W135X546F75$  Add a soft and sweet touch to your walls with this bouquet of gentle grey and blossom encased in pretty leaves. The garden comes in as does a painterly touch. Sophisticated, elegant and unique.