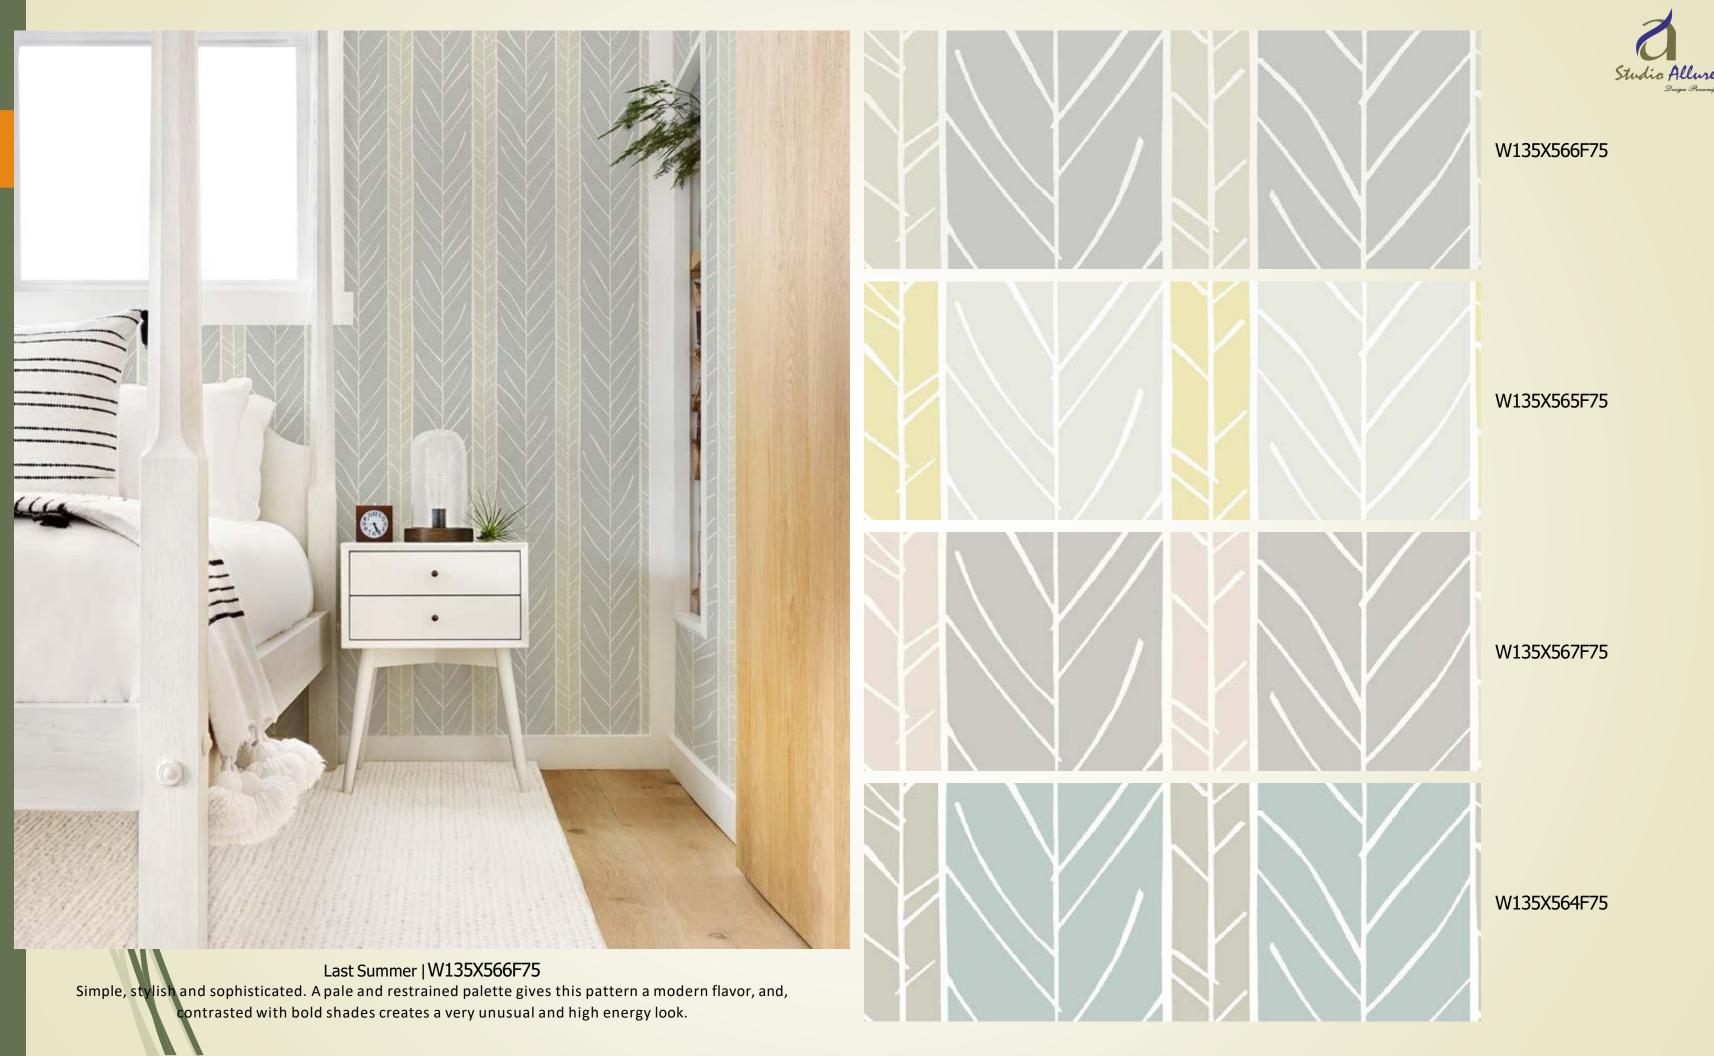

W135X609F75

W135X597F75

W135X599F75

W135X598F75

ality and quiet charm. It's a winner in family rooms or bedrooms when there is a lot going on decor wise.

W135X602F75

W135X601F75

W135X604F75

W135X603F75

this pattern catches the morning light and fills your home with positive energy.

W135X589F75

W135X592F75

W135X595F75

The charm of string beads brings in a carefree spirit and a sense of fun. Combine with vividly colored furnishings and rugs in natural materials and you won't want to leave your room!