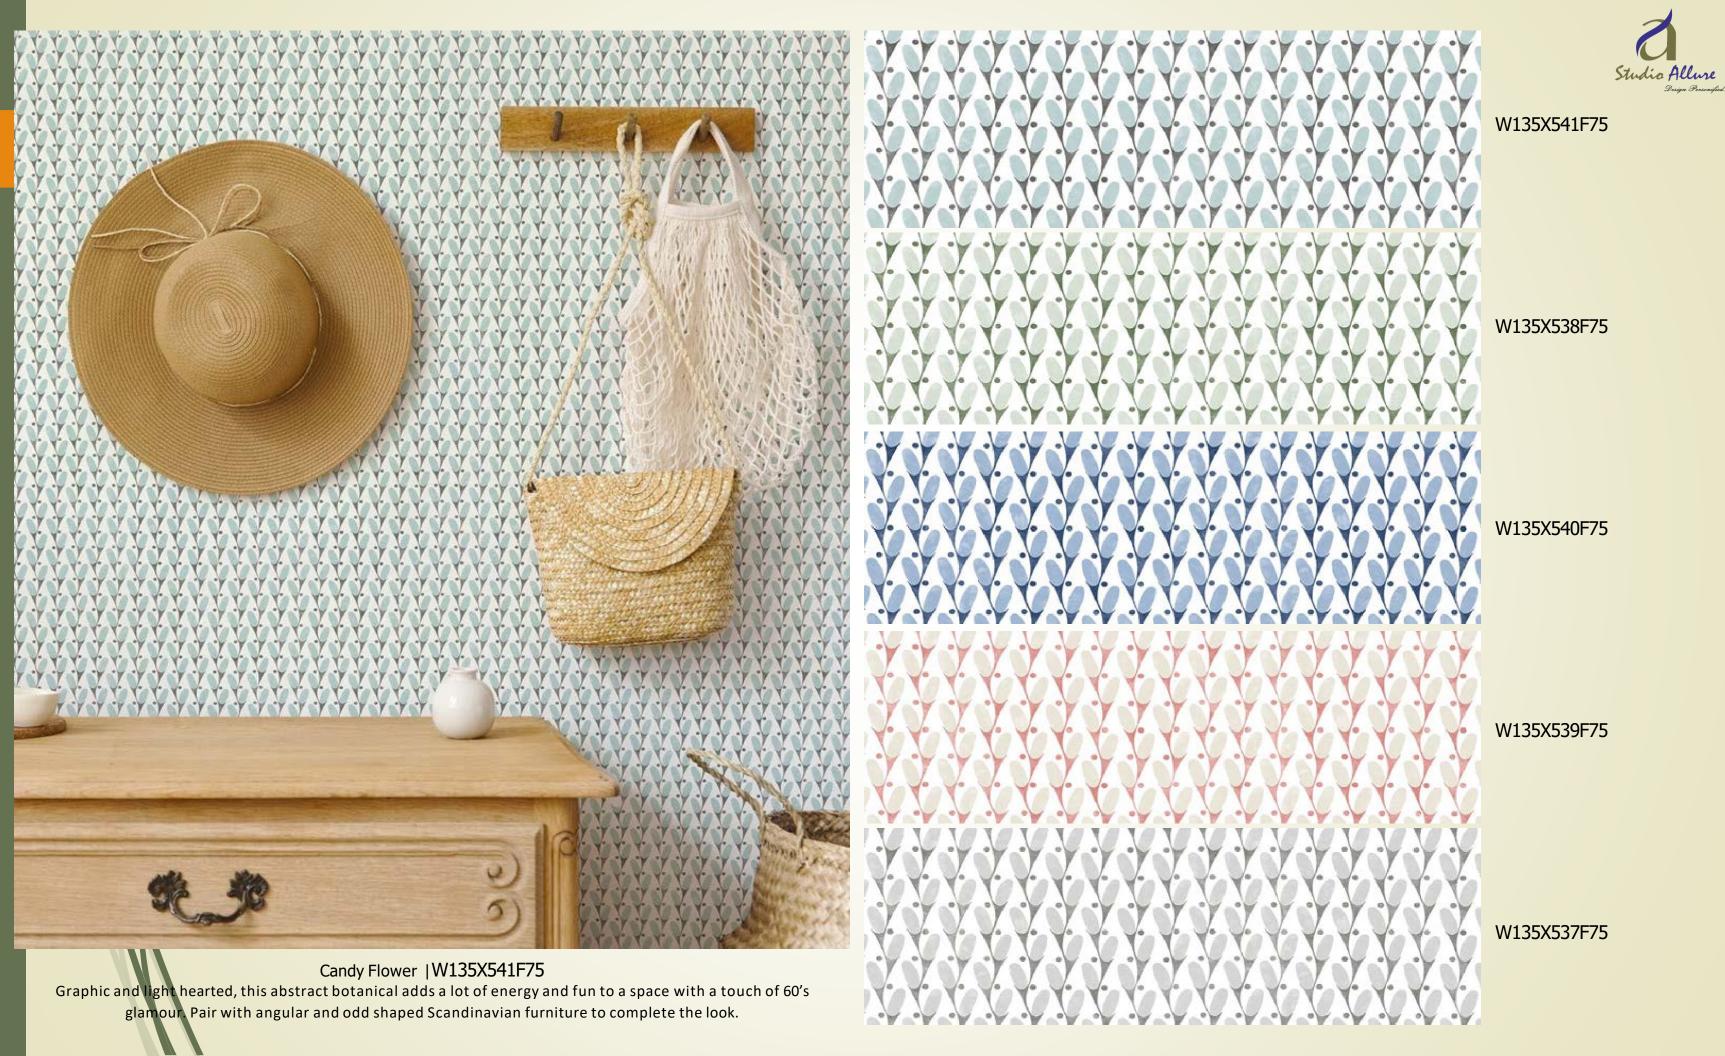

s. And transform your home.





W135X609F75

W135X597F75

W135X599F75

W135X598F75



ality and quiet charm. It's a winner in family rooms or bedrooms when there is a lot going on decor wise.





W135X602F75

W135X601F75

W135X604F75

W135X603F75



this pattern catches the morning light and fills your home with positive energy.





W135X589F75

W135X592F75

W135X595F75



The charm of string beads brings in a carefree spirit and a sense of fun. Combine with vividly colored furnishings and rugs in natural materials and you won't want to leave your room!



Diamante | W135X544F75

A diamond grille pattern has a contemporary yet rustic vibe and suggests a scheme with plenty of metal and steel - a little masculine, a little playful.





W135X544F75

W135X545F75

W135X542F75

W135X543F75











Flowers in bold lines and flat, off beat colors like olive, mustard and burnt orange have a child's story book feel and similar cheery charm. Perfect for a a nursery or to add to the natural warmth to a kitchen.







W135X536F75



W135X534F75



W135X533F75



Glory days | W135X553F75

A prettily drawn forest in pastel shades adds an arty and gentle vibe to an understated decor scheme. If you like things a little muted but with plenty of character, this wallcovering is a wonderful addition.







W135X550F75



W135X551F75



W135X552F75





W135X548F75

W135X546F75

W135X549F75

W135X547F75



 $Summer's \ Here \ |\ W135X546F75$  Add a soft and sweet touch to your walls with this bouquet of gentle grey and blossom encased in pretty leaves. The garden comes in as does a pain