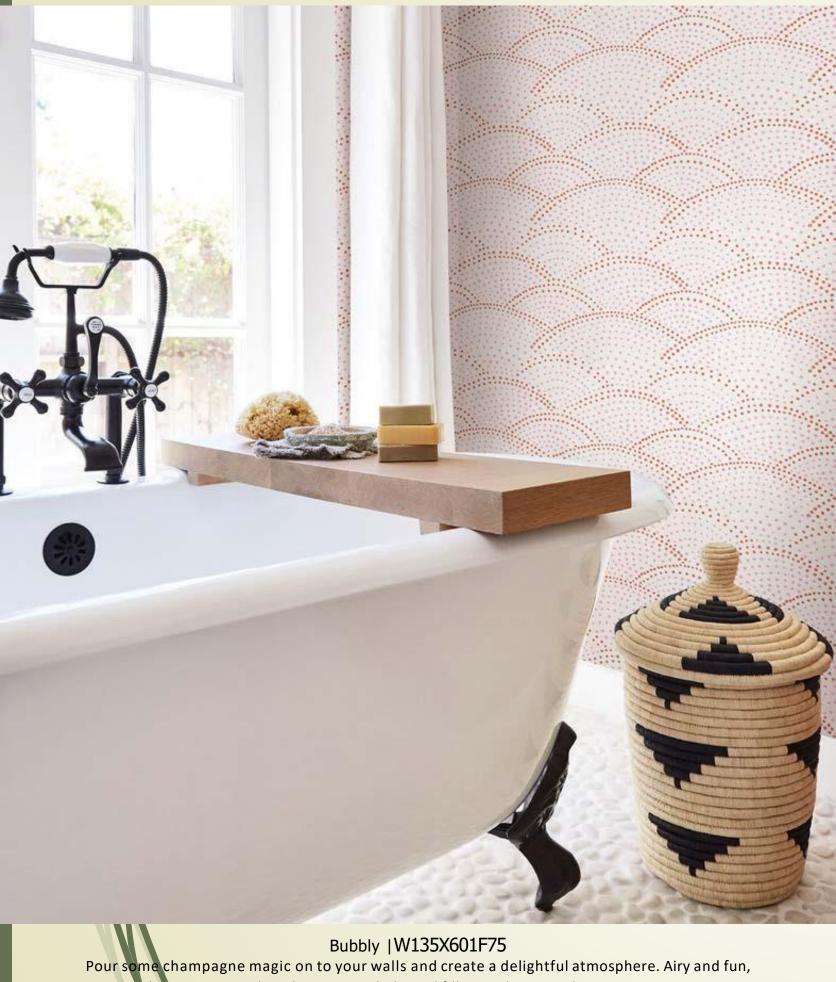

W135X550F75

W135X551F75

W135X552F75

W135X548F75

W135X546F75

W135X549F75

W135X547F75

 $Summer's \ Here \ |\ W135X546F75$  Add a soft and sweet touch to your walls with this bouquet of gentle grey and blossom encased in pretty leaves. The garden comes in as does a painterly touch. Sophisticated, elegant and unique.