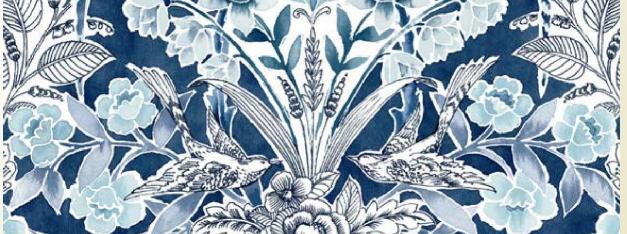

W135X608F75

W135X613F75

W135X610F75

W135X612F75

mild, laid back mood and a lot of elegance. It will perfectly frame an island style decor scheme.

Fine line drawings of a garden full bloom with varying degrees of inky blackness recalls posters in the early 1900's and is unmatched in terms of artistic impact. This pattern is all you need in a room to make it special.