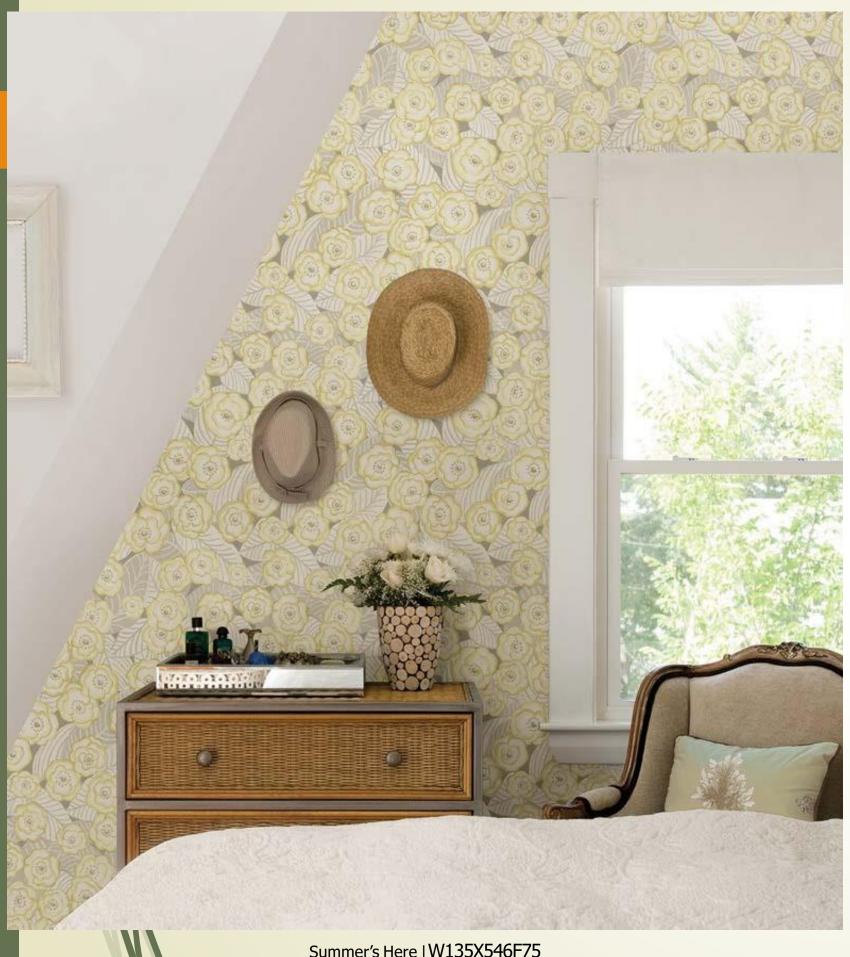

W135X550F75

W135X551F75

W135X552F75

W135X548F75

W135X546F75

W135X549F75

W135X547F75

 $Summer's \ Here \ |\ W135X546F75$  Add a soft and sweet touch to your walls with this bouquet of gentle grey and blossom encased in pretty leaves. The garden comes in as does a painterly touch. Sophisticated, elegant and unique.