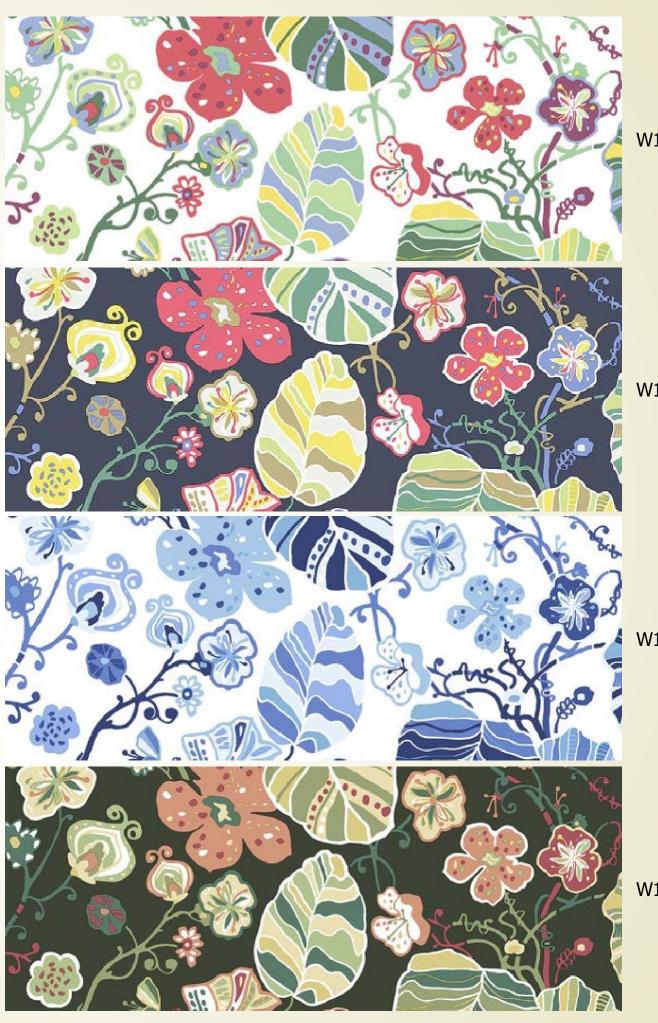

W135X543F75

Flowers in bold lines and flat, off beat colors like olive, mustard and burnt orange have a child's story book feel and similar cheery charm. Perfect for a a nursery or to add to the natural warmth to a kitchen.