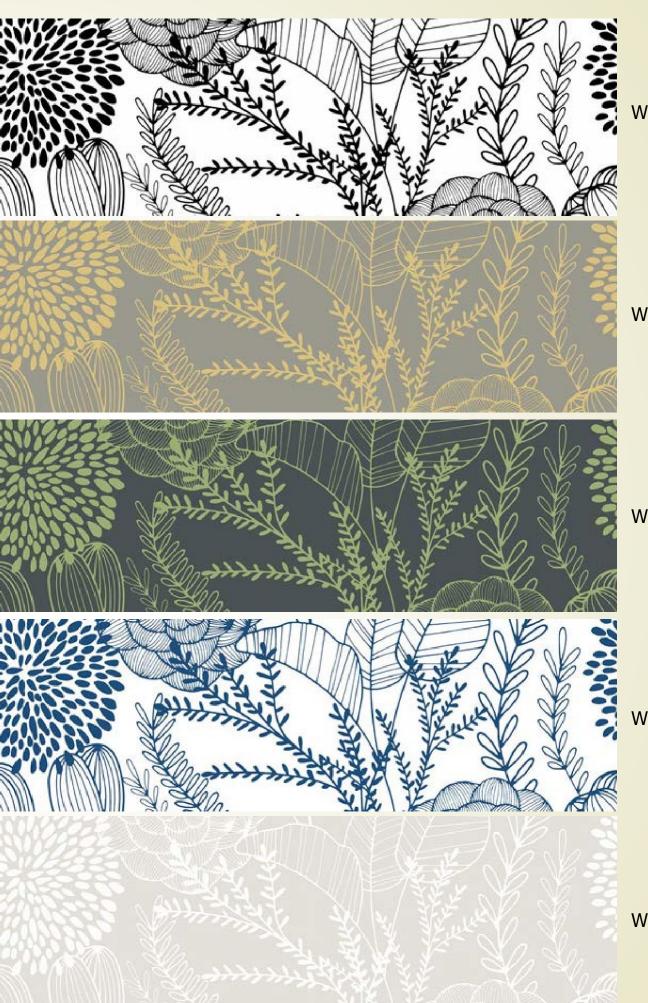

W135X557F75

W135X556F75

W135X554F75

W135X555F75

W135X558F75

A floral burst that combines line drawn leaves with watercolors creates a familiar scene with an unusual twist and lends a space a lively ambience. It will add extra warmth to family spaces like living and dining areas.