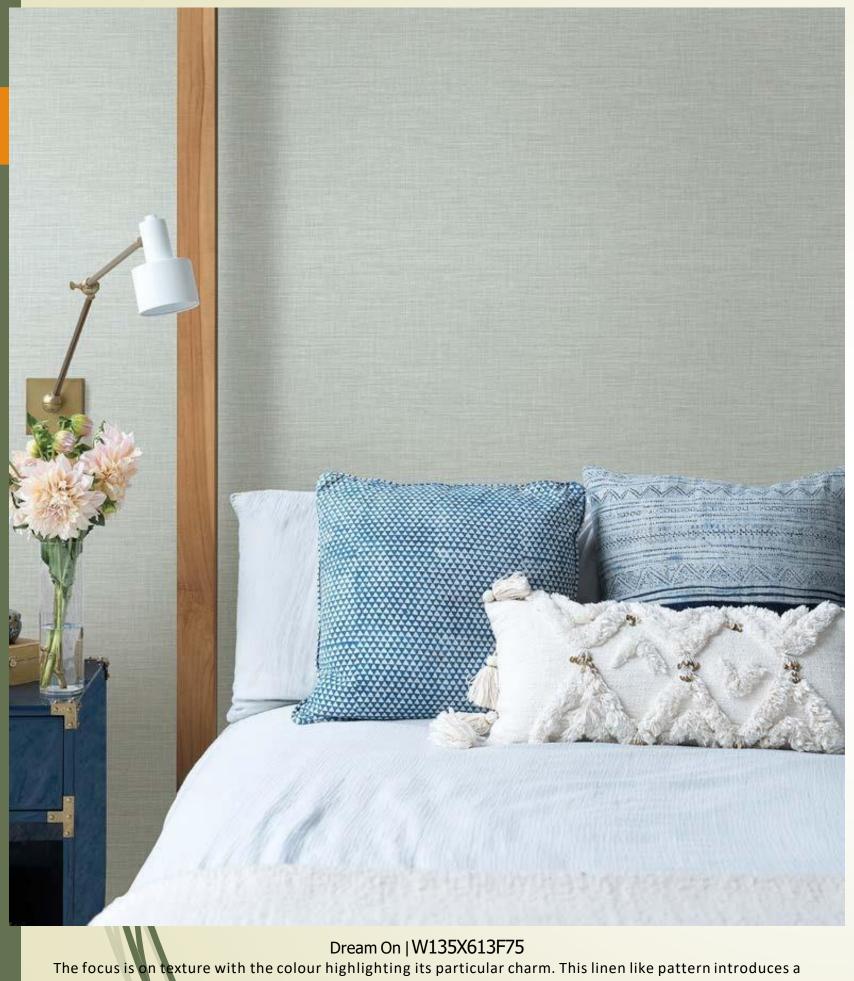

W135X608F75

W135X613F75

W135X610F75

W135X612F75

mild, laid back mood and a lot of elegance. It will perfectly frame an island style decor scheme.

Fine line drawings of a garden full bloom with varying degrees of inky blackness recalls posters in the early 1900's and is unmatched in terms of artistic impact. This pattern is all you need in a room to make it special.

W135X561F75

W135X560F75

W135X563F75

W135X562F75

W135X559F75

The focus is on texture with the colour highlighting its particular charm. This linen like pattern introduces a mild, laid back mood and a lot of elegance. It will perfectly frame an island style decor scheme.