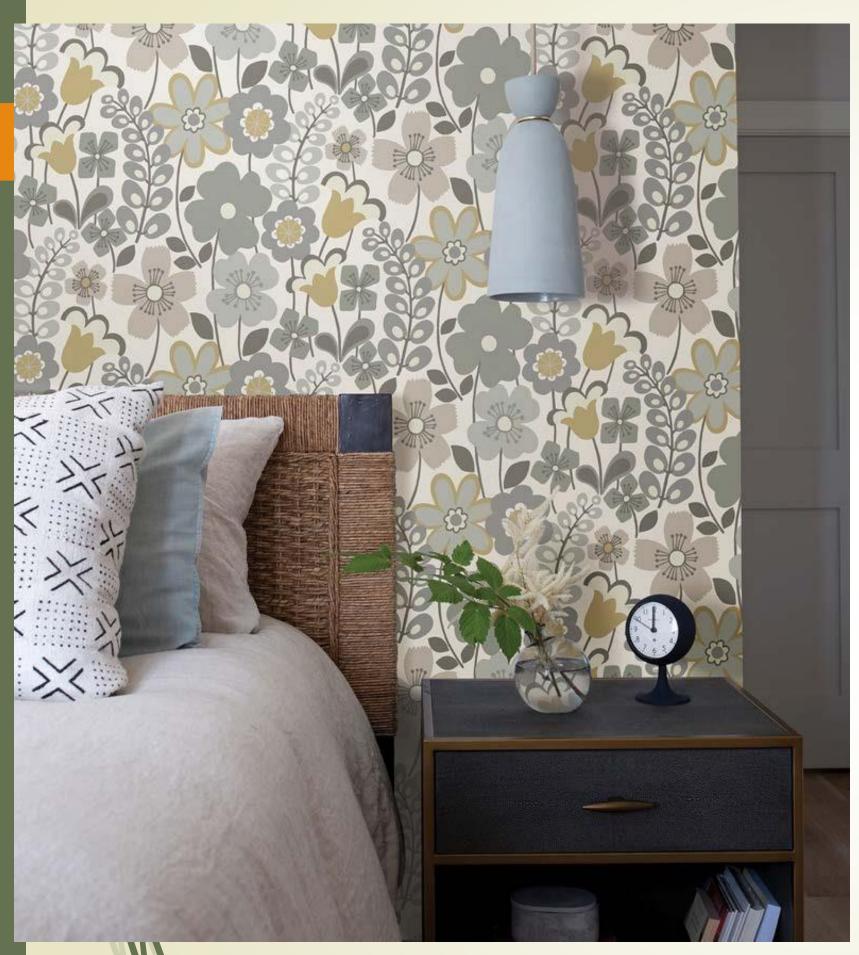

W135X568F75

W135X569F75

W135X570F75

 $\label{eq:magic Garden} Magic \, \text{Garden} \, | \, W135X561F75$  An exuberant burst of flower power in paint box colors and country ceramics stylings brings a room to life. Will go so well in a kitchen or dining room or add great cheer to a bedroom.

W135X561F75

W135X560F75

W135X563F75

W135X562F75

W135X559F75

The focus is on texture with the colour highlighting its particular charm. This linen like pattern introduces a mild, laid back mood and a lot of elegance. It will perfectly frame an island style decor scheme.