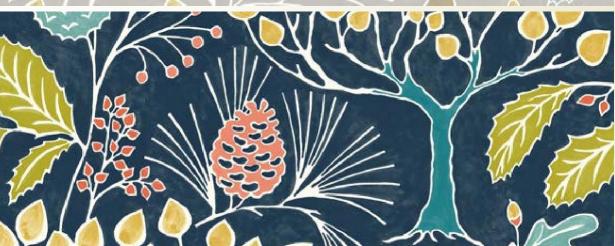

W135X536F75

W135X534F75

W135X533F75

Glory days | W135X553F75

A prettily drawn forest in pastel shades adds an arty and gentle vibe to an understated decor scheme. If you like things a little muted but with plenty of character, this wallcovering is a wonderful addition.