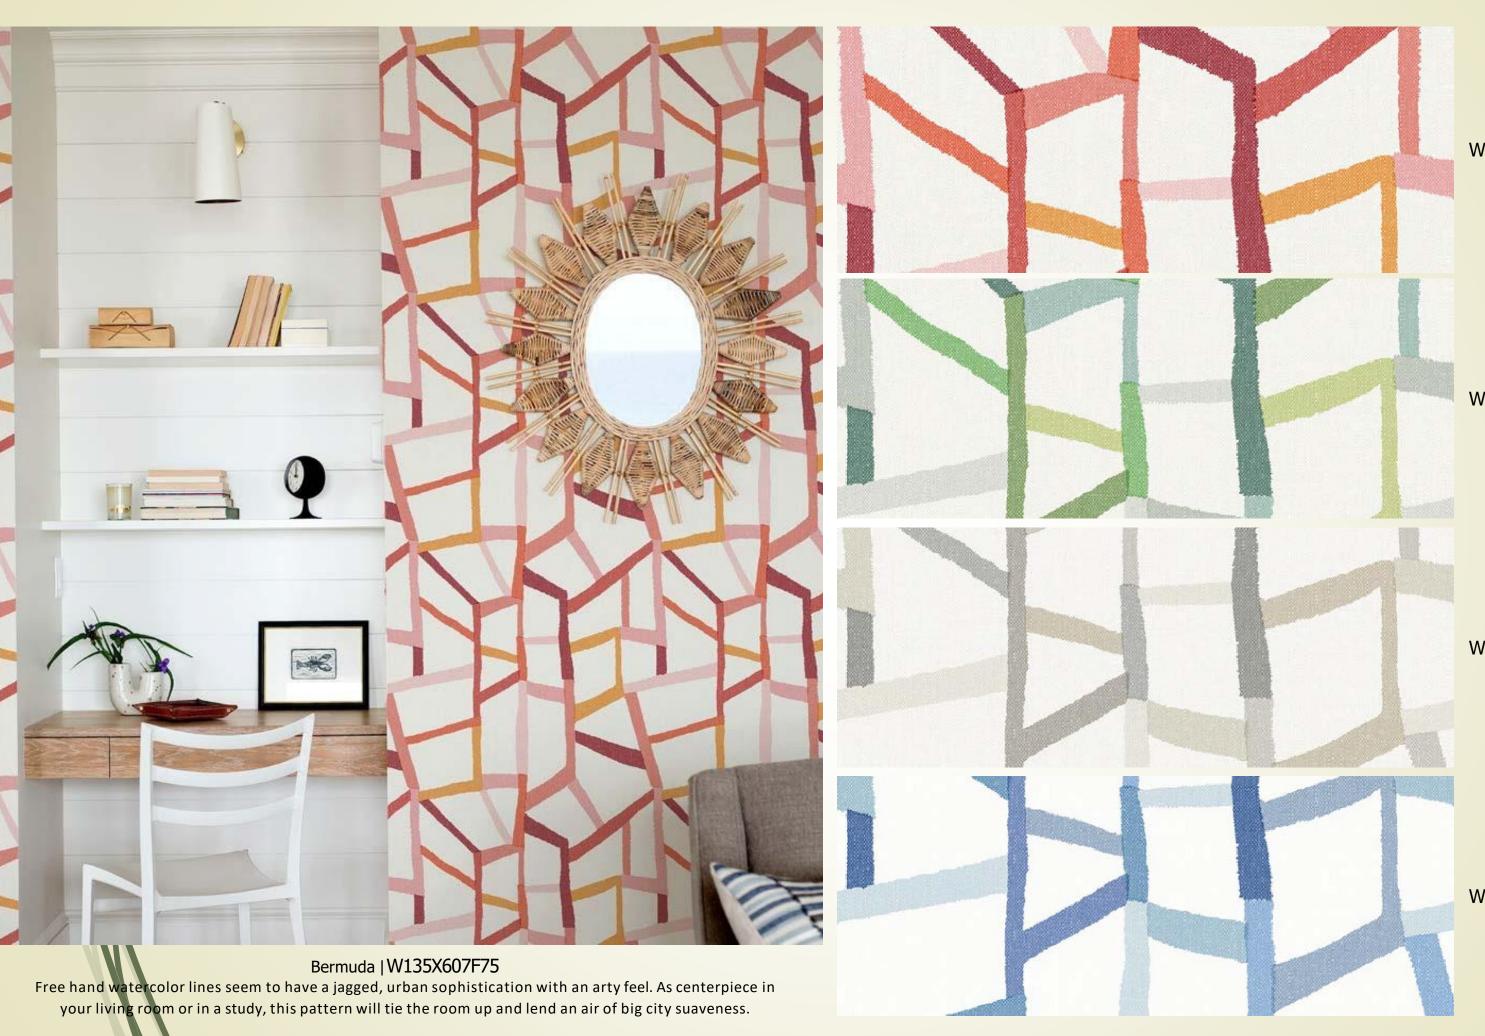

## BLUE BELL

Eclectic, exciting and energizing. From strong abstract statements to pretty floral explosions and finely illustrated artworks, this collection gives you the pick of the pattern. Get your walls to say it all with 60's style party patterns or a spring time bouquet of vivid blossoms or rainbows of colour drops. And transform your home.

W135X609F75

W135X597F75

W135X599F75

W135X598F75

ality and quiet charm. It's a winner in family rooms or bedrooms when there is a lot going on decor wise.

W135X602F75

W135X601F75

W135X604F75

W135X603F75

this pattern catches the morning light and fills your home with positive energy.

W135X589F75

W135X592F75

W135X595F75

The charm of string beads brings in a carefree spirit and a sense of fun. Combine with vividly colored furnishings and rugs in natural materials and you won't want to leave your room!