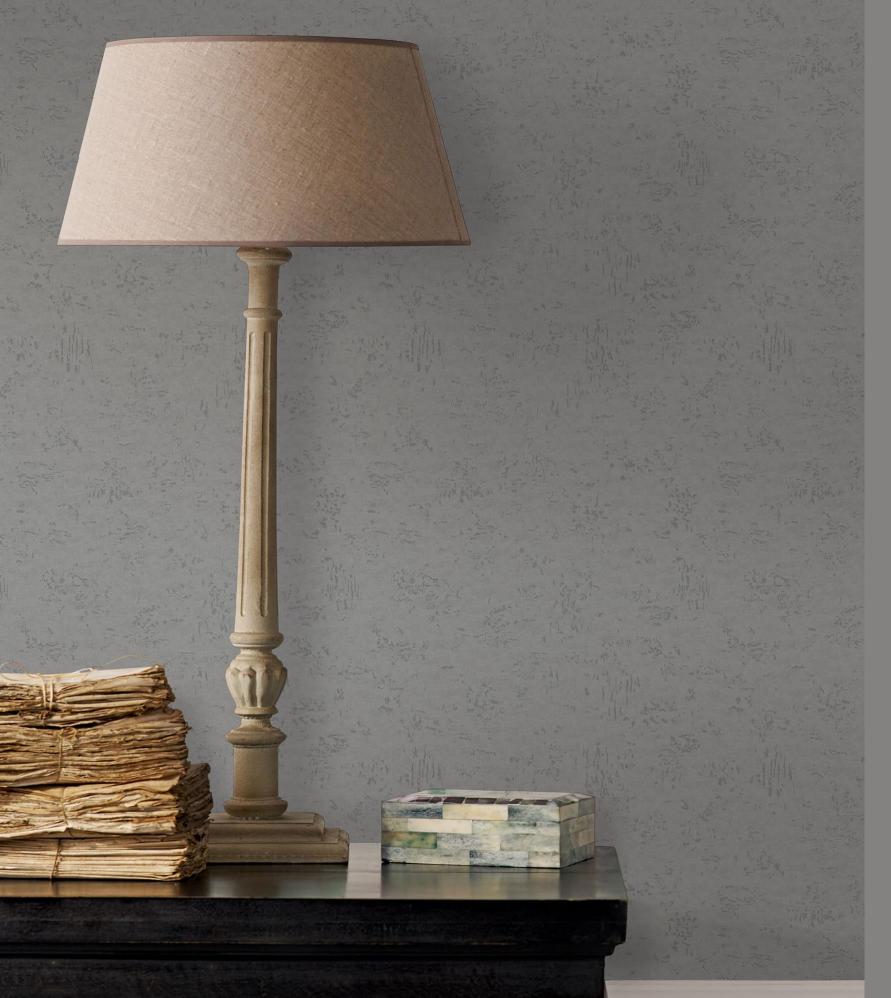

W133X293B75

W133X294B75

Balmy Day

A thick weave in a gentle shade offers a versatile backdrop with plenty of character.

Experiment with weaves, textures and natural materials like stone to complete the look.