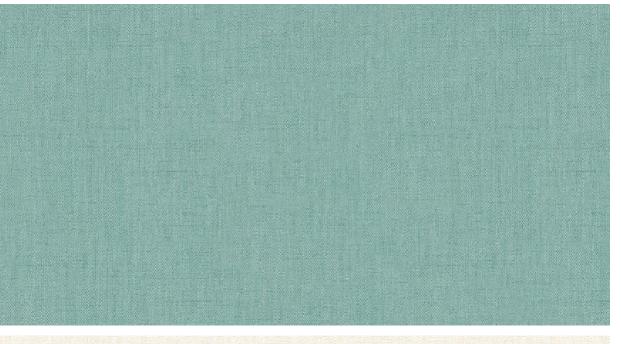

W133X293B75

W133X294B75

Balmy Day

A thick weave in a gentle shade offers a versatile backdrop with plenty of character.

Experiment with weaves, textures and natural materials like stone to complete the look.