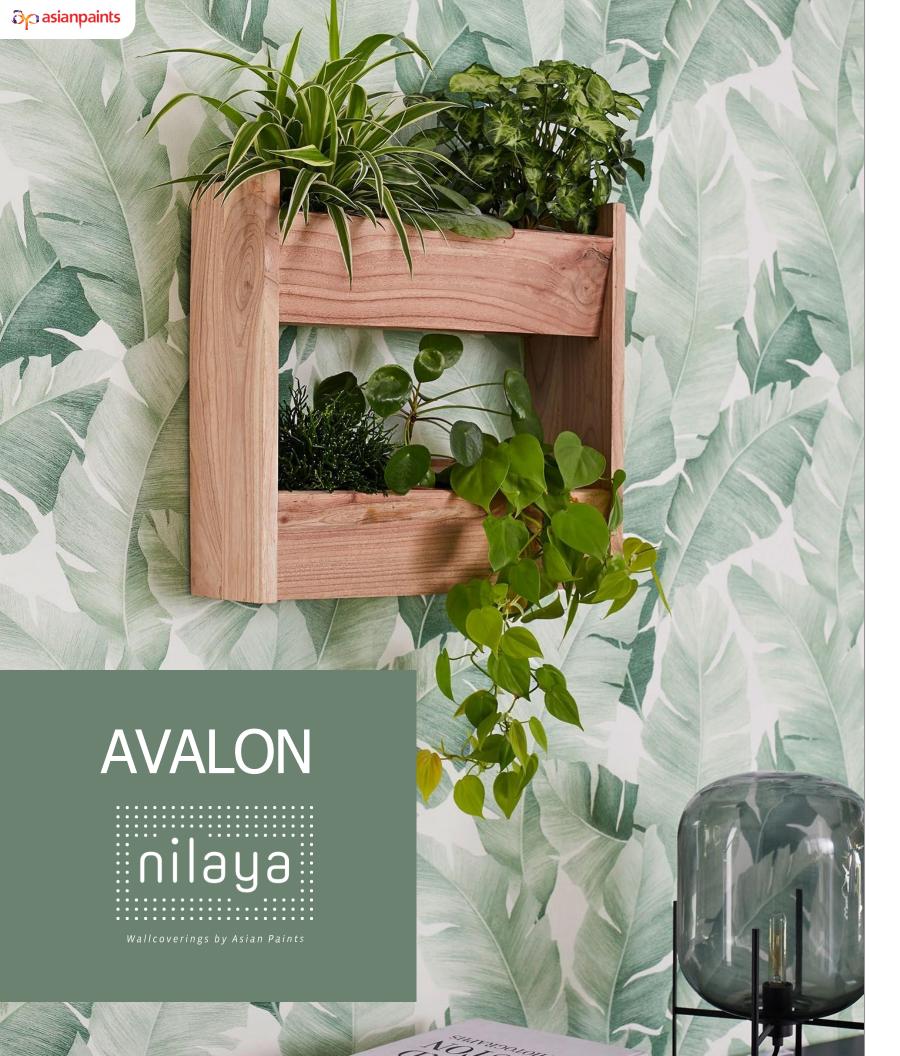

# AVALON

Avalon, legendary island of the King Arthur tales, lush and green and shrouded in mist, lends its name to this mystical, dreamy collection. Natural materials, abstract effects and tropical delights abound. Dress your walls up in leather or woven grass and create a balmy haven. Your very own Avalon.