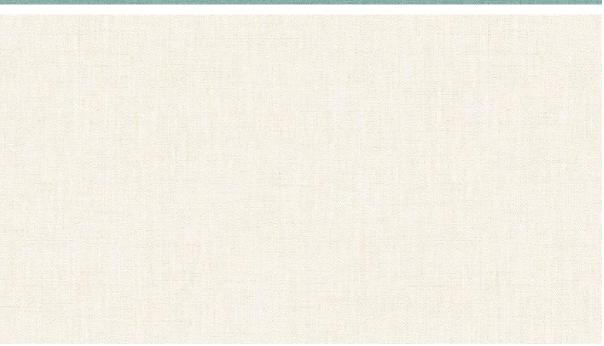

A whisper soft rendering of giant palm leaves lends mystery, atmosphere and the flavour of the tropics. All white plump cushions and thick hand woven rugs would pair so well.

W133X291B75

W133X292B75

W133X315B75