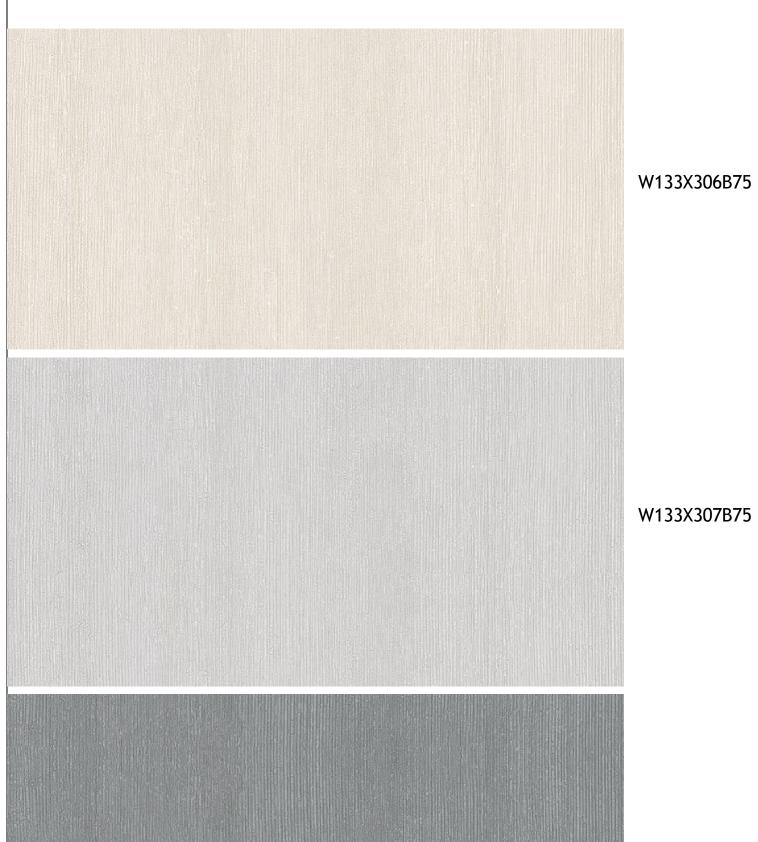

oods, natural fabrics and paint box colours.





Havana | W131X258E75 whisper soft rendering of giant palm leaves lends myster

A whisper soft rendering of giant palm leaves lends mystery, atmosphere and the flavour of the tropics. All white plump cushions and thick hand woven rugs would pair so well.







W133X291B75



W133X292B75



W133X315B75



W133X293B75

W133X294B75



Balmy Day

A thick weave in a gentle shade offers a versatile backdrop with plenty of character.

Experiment with weaves, textures and natural materials like stone to complete the look.



W133X295B75



W133X296B75



W133X297B75



Cicada
Savanna inspired woven grass. Could it be more exotic? You can almost hear the cicadas calling. Lodge style furniture, calico, wood and woven fabrics are natural companions.







On the Rocks | W133X310B75

The no nonsense look of textured stone has a certain big city, modern appeal.

Works well as a backdrop for a home bar area or an apartment with a loft theme.





W133X298B75

W133X299B75

W133X300B75

W133X301B75

W133X302B75

### NILAYA ECOSYSTEM

### PATTERN SELECTION

Our dedicated institutional sales team can help pick the right pattern for each project. We have colour consultants who can help you navigate the world of pattern books and colour combinations. In case you cannot find the right product, we can also help match your sample from the extensive library available with

our manufacturing partners. The Nilaya digital catalogue is an easy reference to shortlist patterns and co-ordinates.

### SAMPLING & MOCK UPS

We are happy to provide you with