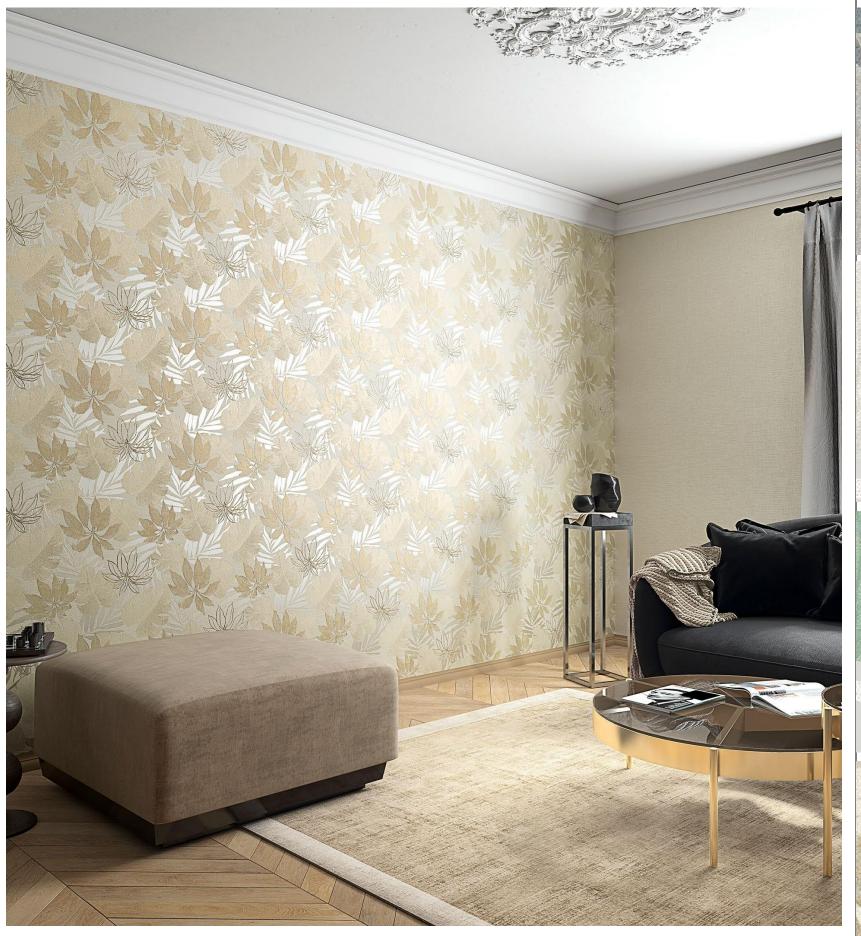

Bask | W133X269B75

Stunning, large scale tropical leaves are illustrated giving a classic botanical a contemporary treatment. Let it fill your space and complement with a modern decor scheme.

W133X270B75