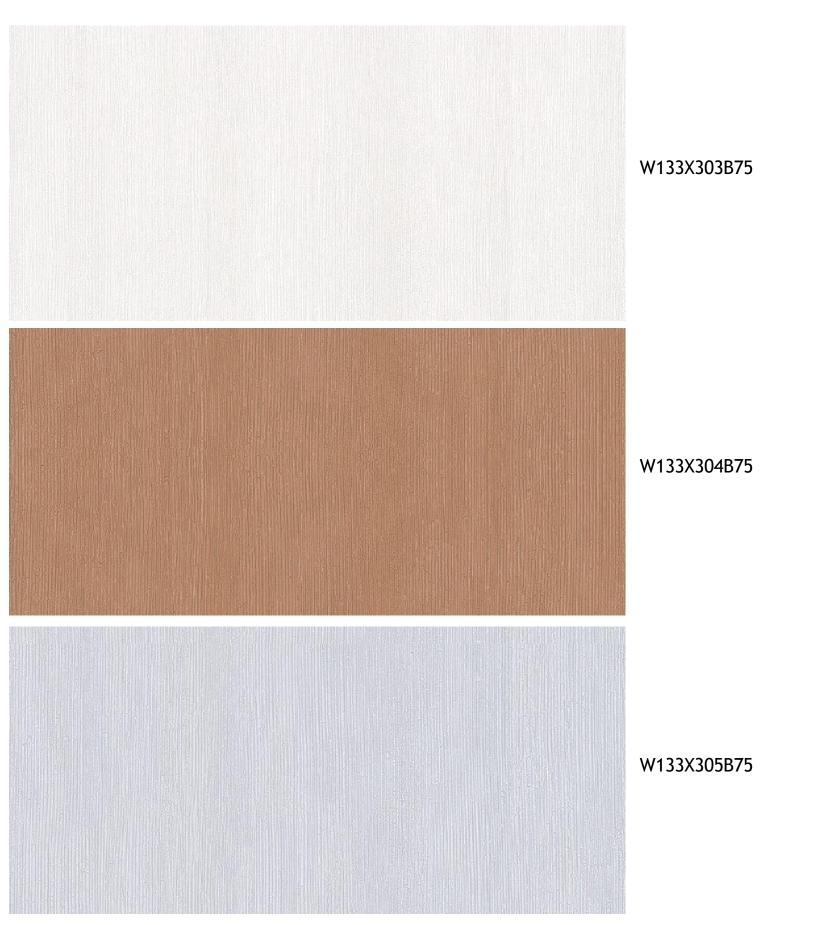

On the Rocks | W133X310B75

The no nonsense look of textured stone has a certain big city, modern appeal.

Works well as a backdrop for a home bar area or an apartment with a loft theme.

W133X298B75

W133X299B75

W133X300B75

W133X301B75

W133X302B75