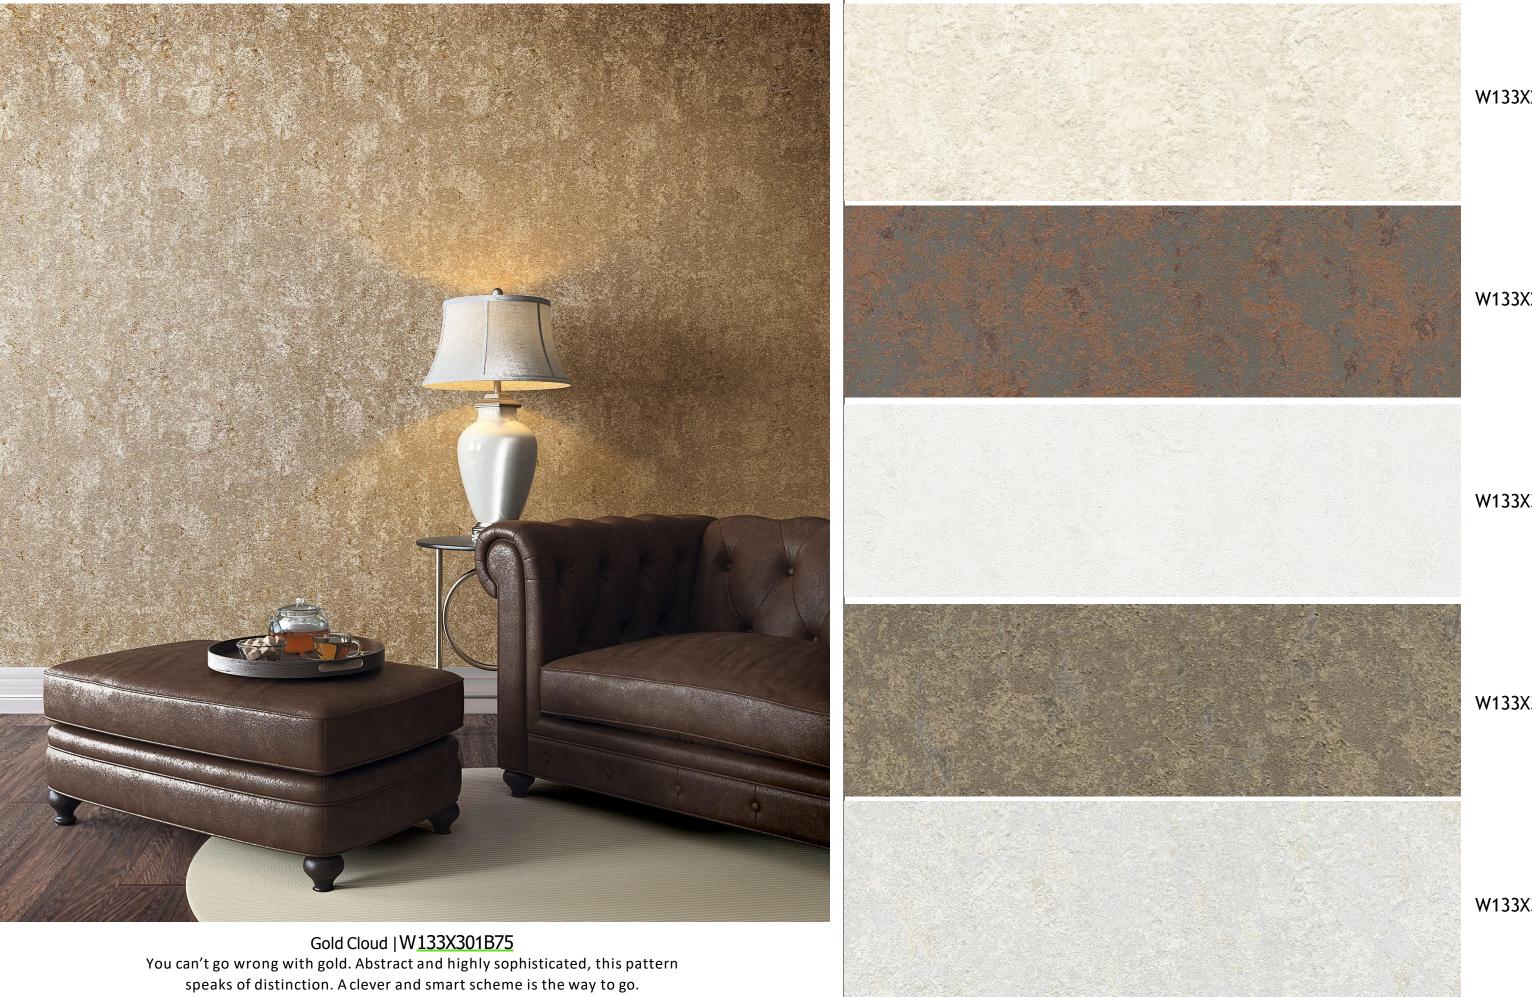

here and the flavour of the tropics. All white plump cushions and thick hand woven rugs would pair so well.







W133X291B75



W133X292B75



W133X315B75



W133X293B75

W133X294B75



Balmy Day

A thick weave in a gentle shade offers a versatile backdrop with plenty of character.

Experiment with weaves, textures and natural materials like stone to complete the look.



W133X295B75



W133X296B75



W133X297B75



Cicada
Savanna inspired woven grass. Could it be more exotic? You can almost hear the cicadas calling. Lodge style furniture, calico, wood and woven fabrics are natural companions.







On the Rocks | W133X310B75

The no nonsense look of textured stone has a certain big city, modern appeal.

Works well as a backdrop for a home bar area or an apartment with a loft theme.





W133X298B75

W133X299B75

W133X300B75

W133X301B75

W133X302B75

### NILAYA ECOSYSTEM

### PATTERN SELECTION

Our dedicated institutional sales team can help pick the right pattern for each project. We have colour consultants who can help you navigate the world of pattern books and colour combinations. In case you cannot find the right product, we can also help match your sample from the extensive library available with

our manufacturing partners. The Nilaya digital catalogue is an easy reference to shortlist patterns and co-ordinates.

### SAMPLING & MOCK UPS

We are happy to provide you with sample swatches of shortlisted patterns that can be incorporated into client presentations or mood boards. We have a dedicated team of installers who can execute mock up rooms or spaces perfectly