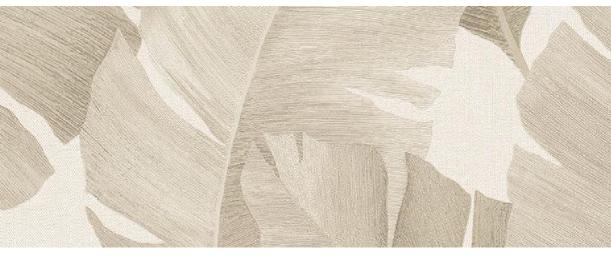

W133X293B75

W133X294B75

Balmy Day

A thick weave in a gentle shade offers a versatile backdrop with plenty of character.

Experiment with weaves, textures and natural materials like stone to complete the look.