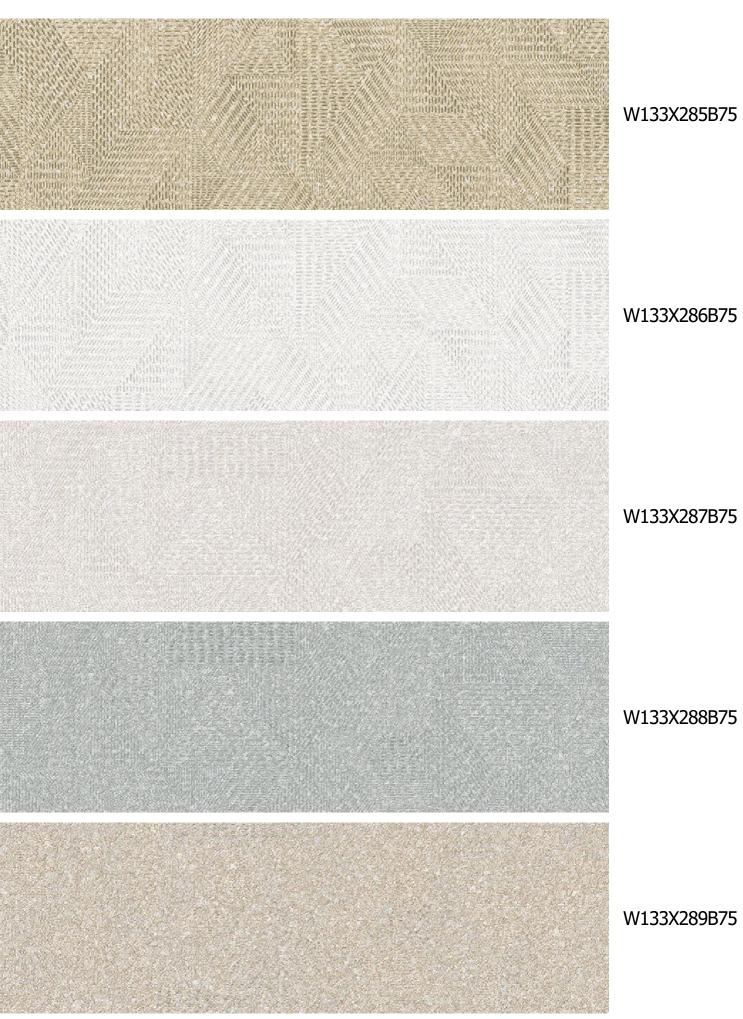

This Way | W133X285B75 Thick running stitches create a geometric pattern and a lively mood. Reply with a nature inspired theme - woods, natural fabrics and paint box colours.

Havana | W131X258E75 whisper soft rendering of giant palm leaves lends myster