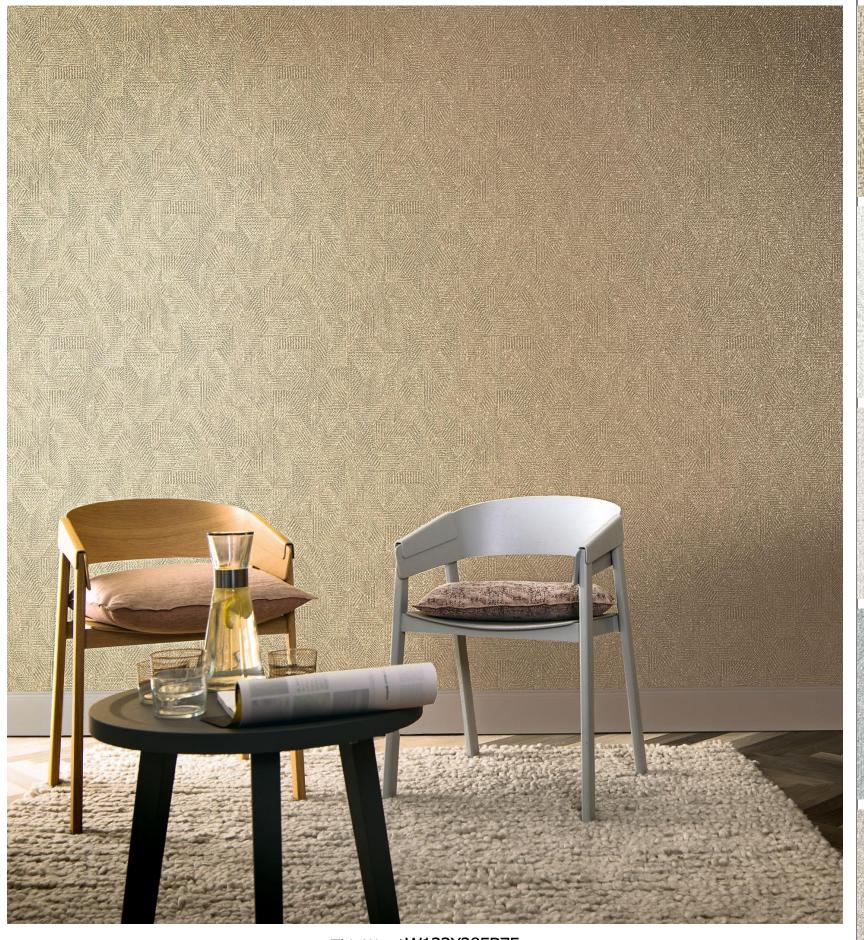

This Way | W133X285B75 Thick running stitches create a geometric pattern and a lively mood. Reply with a nature inspired theme - woods, natural fabrics and paint box colours.

Havana | W131X258E75 whisper soft rendering of giant palm leaves lends myster