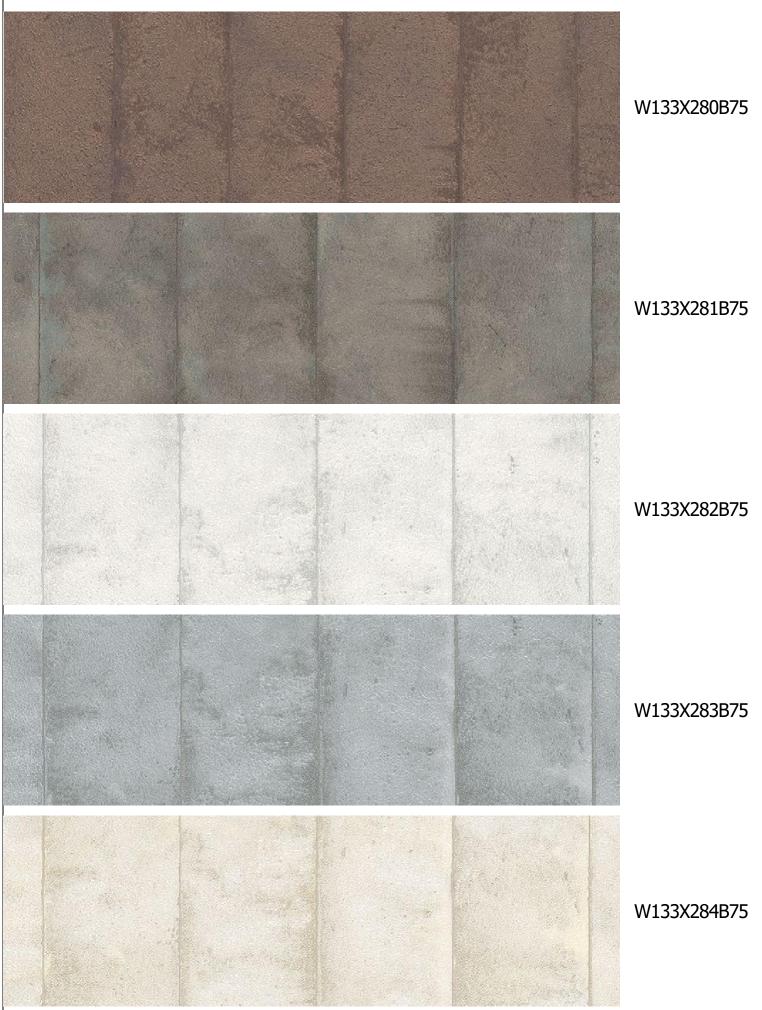

W133X271B75

W133X269B75

 $Ember \ | \ W133X280B75$  Rusted metal has a moody, nostalgic vibe as well as a modern industrial flavour. This pattern is perfect for a "loft" style arrangement and a minimalist style.