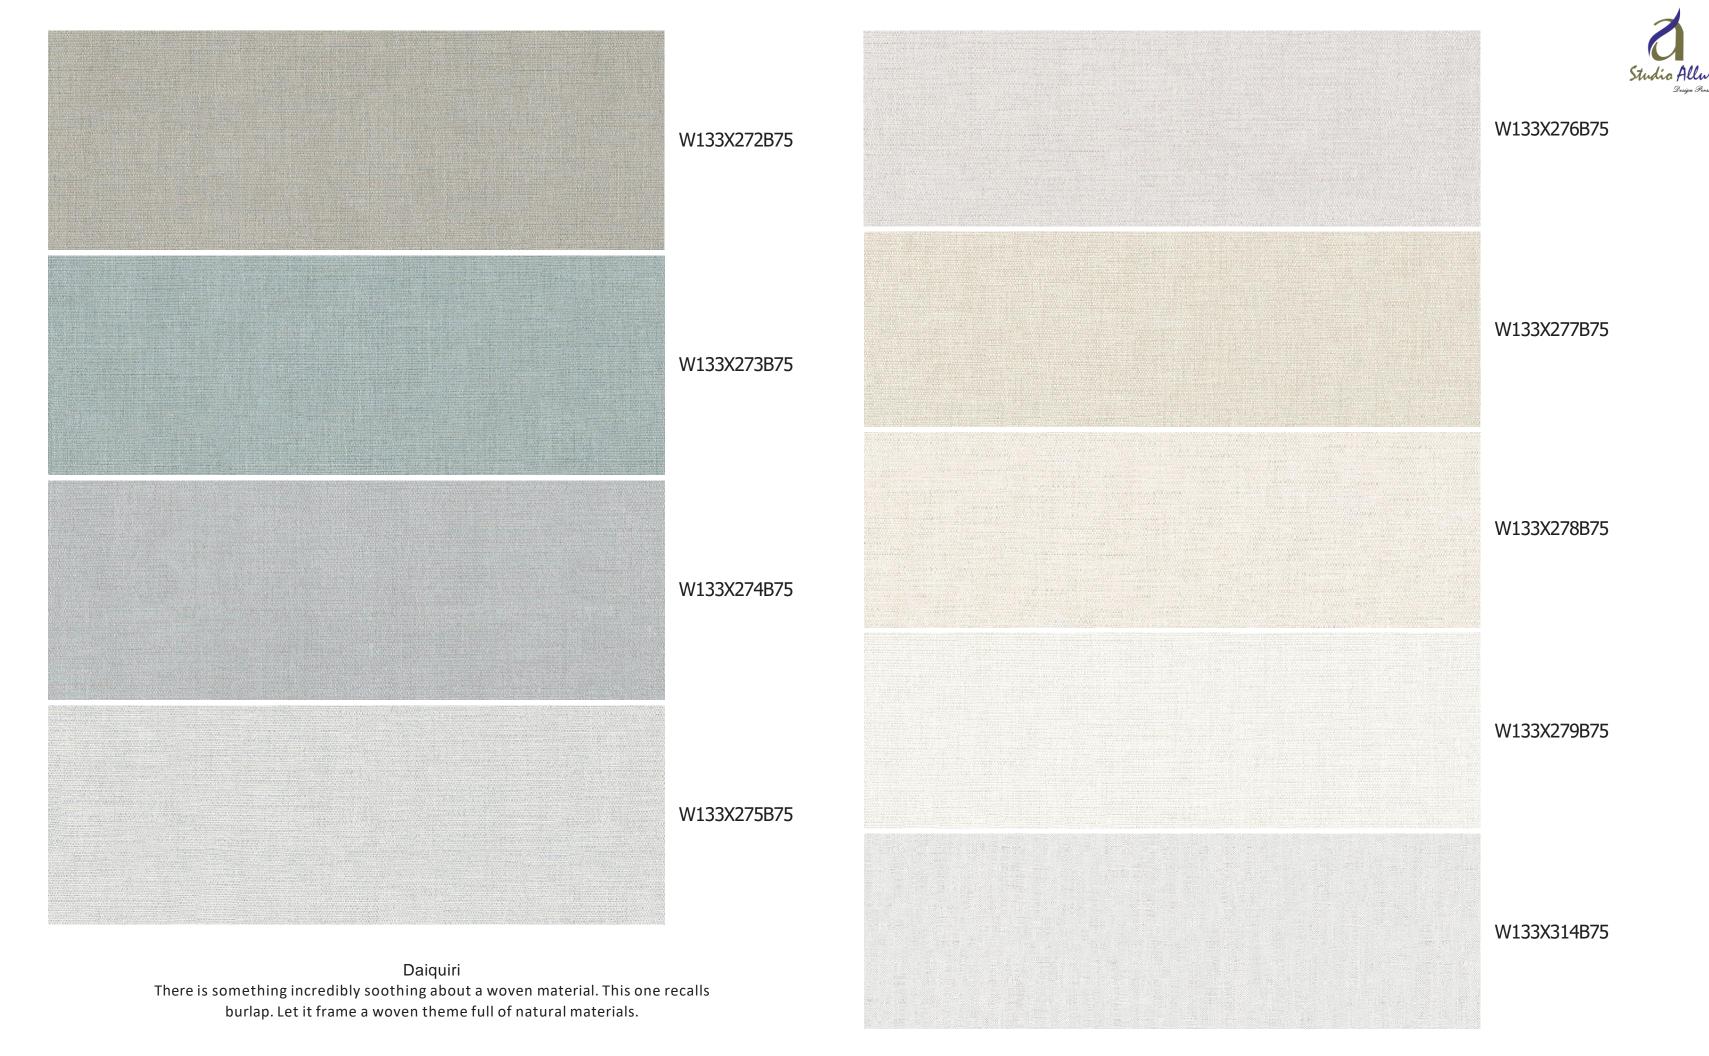

# AVALON

Avalon, legendary island of the King Arthur tales, lush and green and shrouded in mist, lends its name to this mystical, dreamy collection. Natural materials, abstract effects and tropical delights abound. Dress your walls up in leather or woven grass and create a balmy haven. Your very own Avalon.