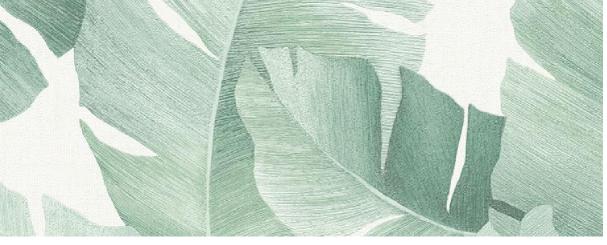

Bask | W133X269B75

Stunning, large scale tropical leaves are illustrated giving a classic botanical a contemporary treatment. Let it fill your space and complement with a modern decor scheme.

W133X270B75

W133X271B75

W133X269B75

 $Ember \ | \ W133X280B75$  Rusted metal has a moody, nostalgic vibe as well as a modern industrial flavour. This pattern is perfect for a "loft" style arrangement and a minimalist style.

This Way | W133X285B75 Thick running stitches create a geometric pattern and a lively mood. Reply with a nature inspired theme - woods, natural fabrics and paint box colours.

Havana | W131X258E75 whisper soft rendering of giant palm leaves lends myster

A whisper soft rendering of giant palm leaves lends mystery, atmosphere and the flavour of the tropics. All white plump cushions and thick hand woven rugs would pair so well.

W133X291B75

W133X292B75

W133X315B75