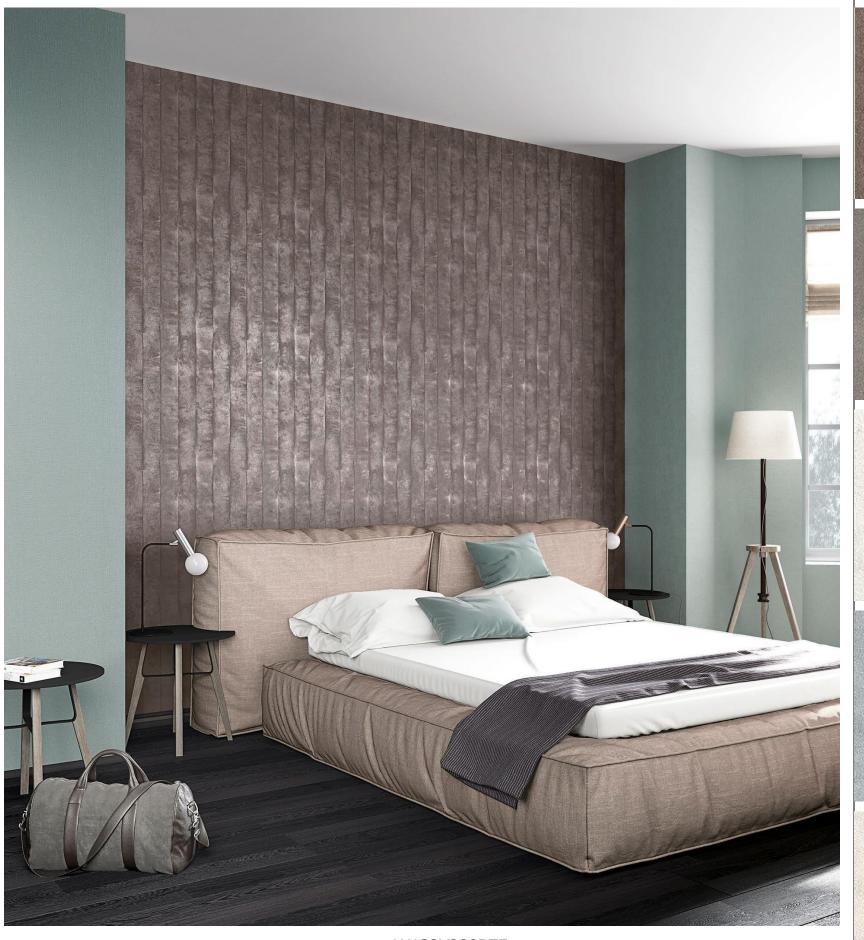

W133X271B75

W133X269B75

 $Ember \ | \ W133X280B75$  Rusted metal has a moody, nostalgic vibe as well as a modern industrial flavour. This pattern is perfect for a "loft" style arrangement and a minimalist style.