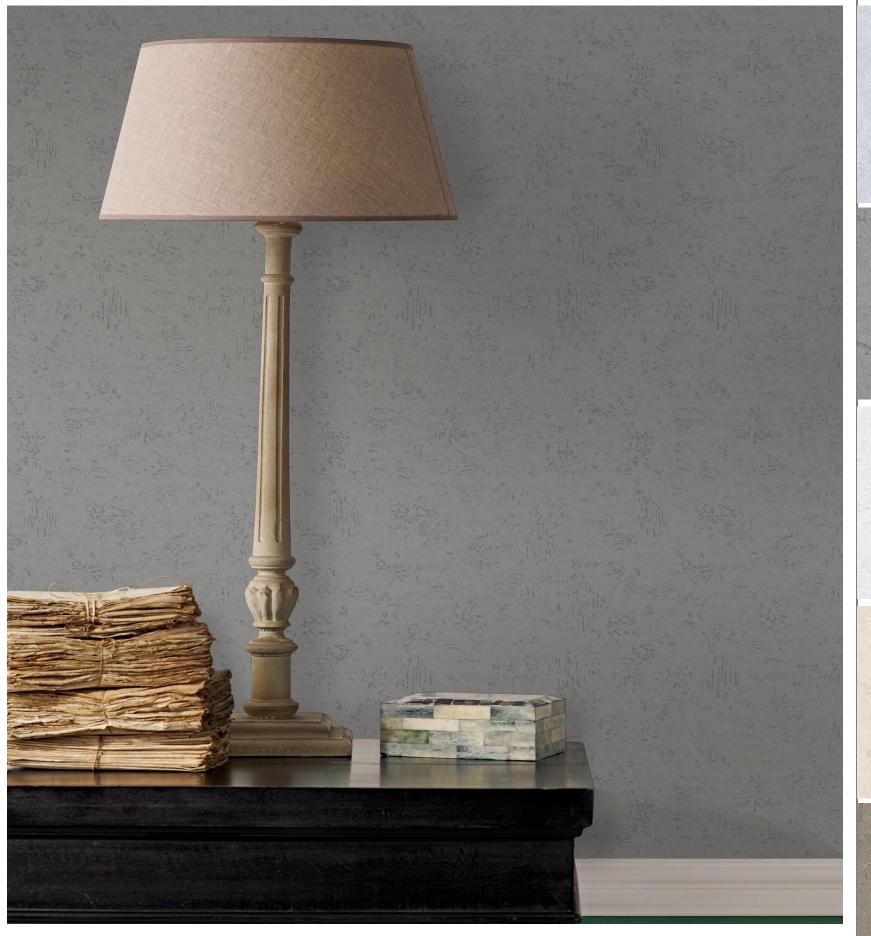

On the Rocks | W133X310B75

The no nonsense look of textured stone has a certain big city, modern appeal.

Works well as a backdrop for a home bar area or an apartment with a loft theme.

W133X298B75

W133X299B75