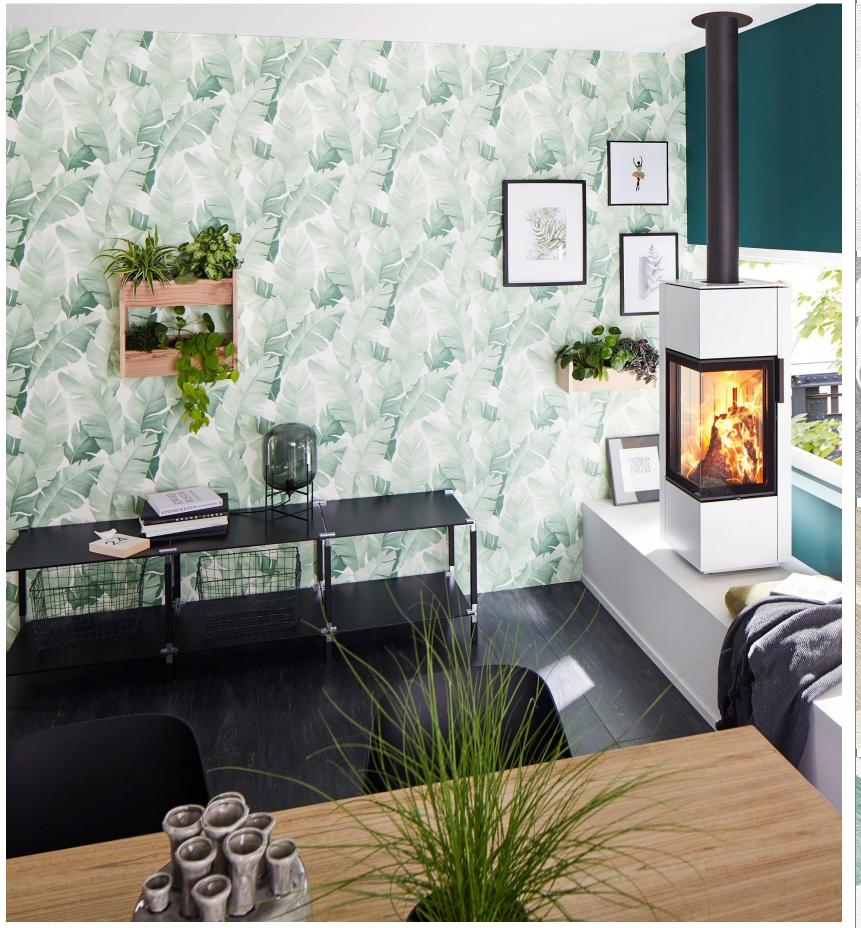

# AVALON

Avalon, legendary island of the King Arthur tales, lush and green and shrouded in mist, lends its name to this mystical, dreamy collection. Natural materials, abstract effects and tropical delights abound. Dress your walls up in leather or woven grass and create a balmy haven. Your very own Avalon.

A whisper soft rendering of giant palm leaves lends mystery, atmosphere and the flavour of the tropics. All white plump cushions and thick hand woven rugs would pair so well.

W133X291B75

W133X292B75

W133X315B75