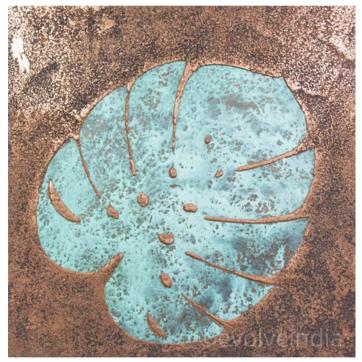

# PALM LEAF \_\_\_\_\_

Induce a bold and wild vibe into your spaces with this beautifully finished Palm Leaf wall art. The warm rose gold finish of copper in perfect contrast with the greenish verdigris finish is perfect to light up any dull space.