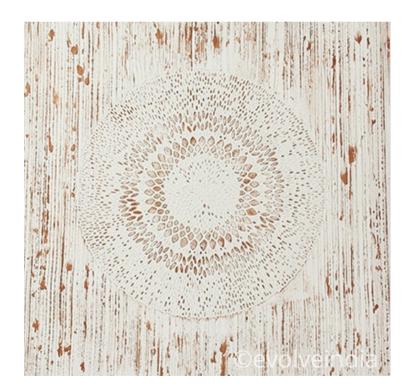

## ENCIRCLE

Depicting an out-of-the-box representation of the workings of nature and of life, this wall art piece is an ideal buy for industrial and rustic interiors.