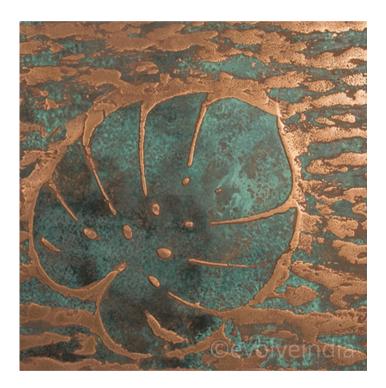

# PALM LEAF \_\_\_\_\_

Induce a bold and wild vibe into your spaces with this beautifully finished Palm Leaf wall art. The warm rose gold finish of copper in perfect contrast with the greenish verdigris finish is perfect to light up any dull space.