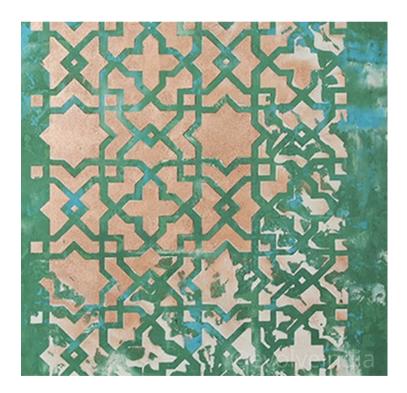

#### ROYAL REMNANTS\_

This wall art is an amalgamation of vibrant colours and heritage patterns that effortlessly adds a meaningful touch of zest and warmth to any space.

- Our frames are available in the sizes 18" x 18", 24" x 24" & 36" x 36"
- The wall arts are made on MDF with a wooden frame and finished with a combination of liquid metal and decorative concrete coatings
- Customisations are also available in size and finish