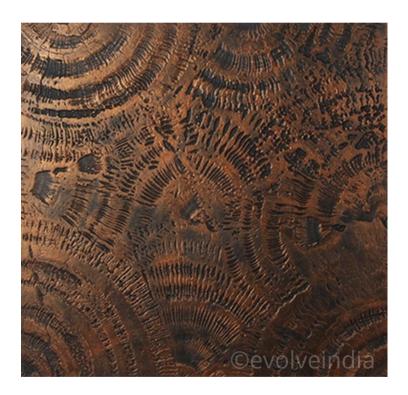

#### COPPER MARSH

Reminding us of the marshy lands, this wall art piece is an ideal choice for the wandering souls and the ones who want to introduce the abstract beauty of nature into their spaces.