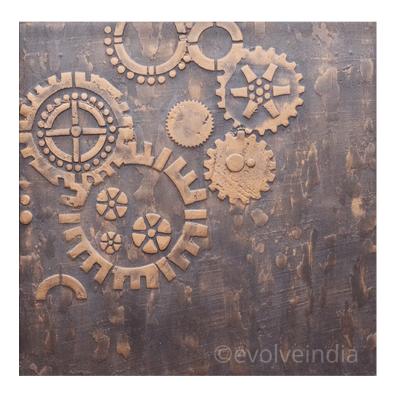

## ENCIRCLE

Depicting an out-of-the-box representation of the workings of nature and of life, this wall art piece is an ideal buy for industrial and rustic interiors.