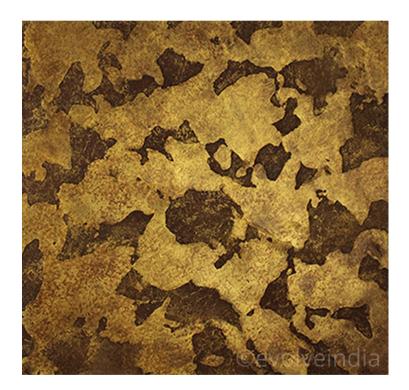

#### COPPER MARSH

Reminding us of the marshy lands, this wall art piece is an ideal choice for the wandering souls and the ones who want to introduce the abstract beauty of nature into their spaces.