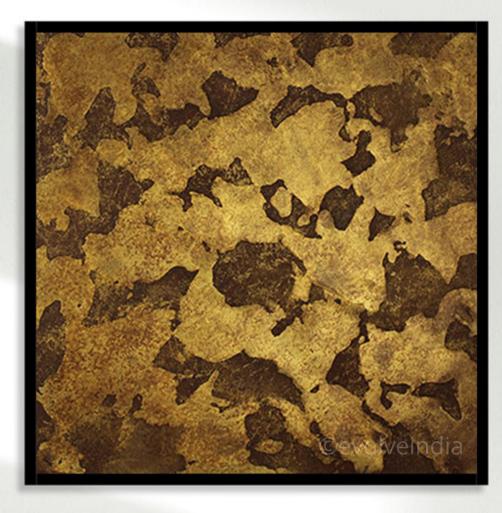

#### COPPER MARSH

Reminding us of the marshy lands, this wall art piece is an ideal choice for the wandering souls and the ones who want to introduce the abstract beauty of nature into their spaces.