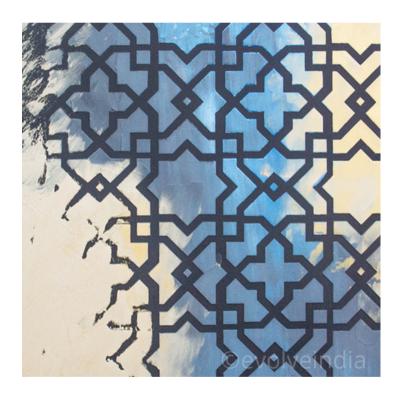

#### ROYAL REMNANTS\_

This wall art is an amalgamation of vibrant colours and heritage patterns that effortlessly adds a meaningful touch of zest and warmth to any space.

- Our frames are available in the sizes 18" x 18", 24" x 24" & 36" x 36"
- The wall arts are made on MDF with a wooden frame and finished with a combination of liquid metal and decorative concrete coatings
- Customisations are also available in size and finish