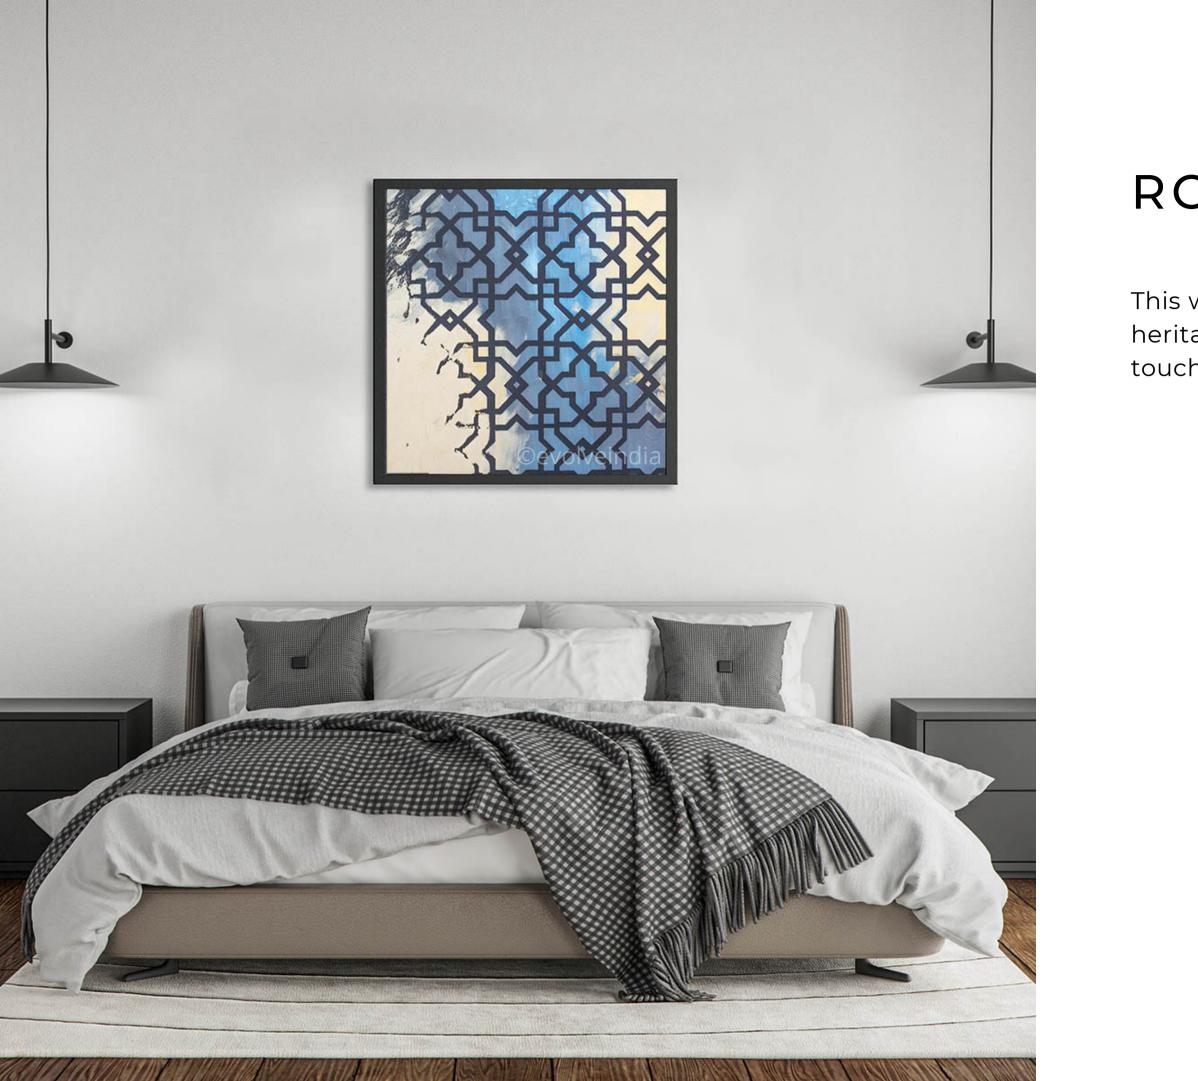

#### ROYAL REMNANTS\_

This wall art is an amalgamation of vibrant colours and heritage patterns that effortlessly adds a meaningful touch of zest and warmth to any space.

- Our frames are available in the sizes 18" x 18", 24" x 24" & 36" x 36"
- The wall arts are made on MDF with a wooden frame and finished with a combination of liquid metal and decorative concrete coatings
- Customisations are also available in size and finish