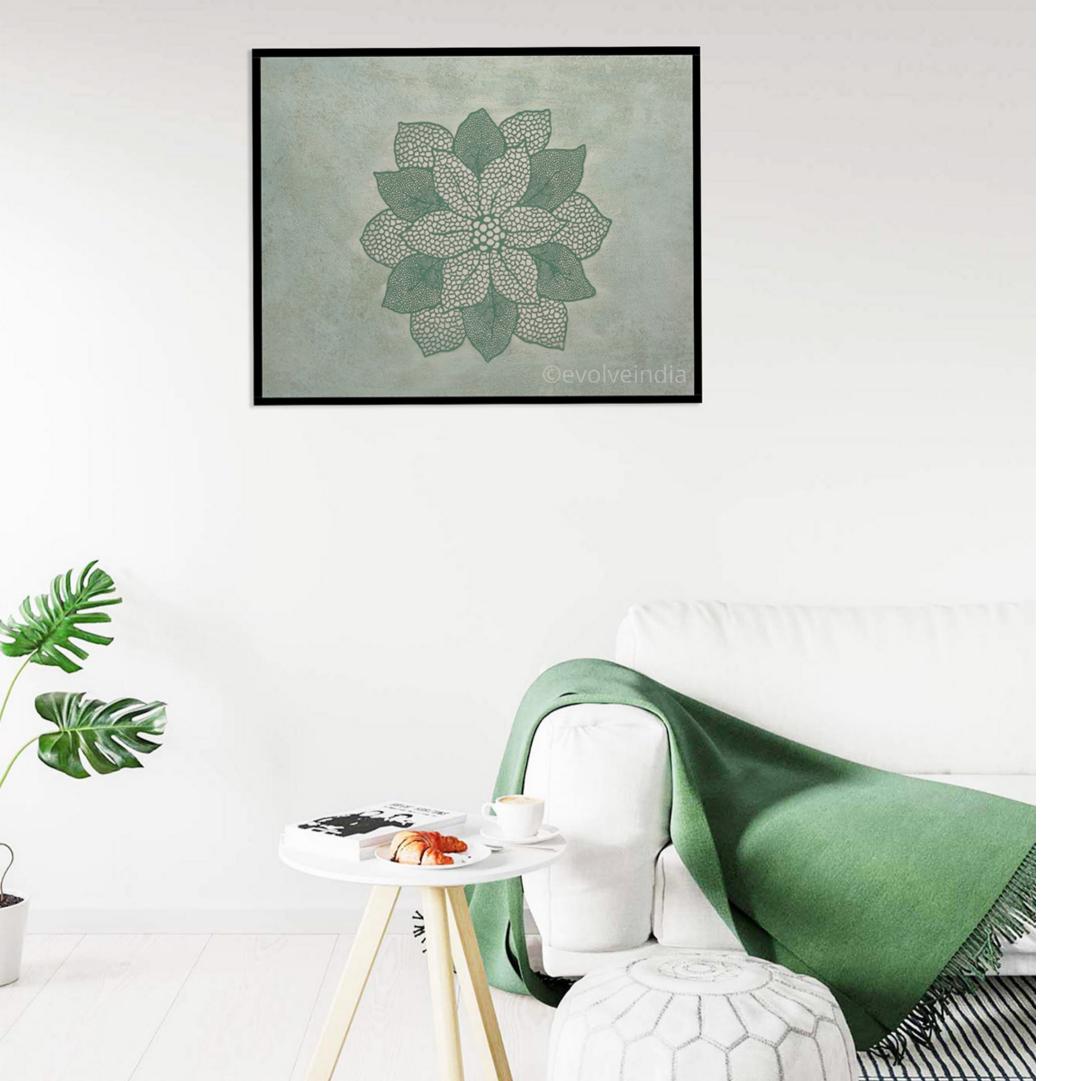

### DAHLIA DUOS

For the ones who are fond of flowers and gardening, this wall art will be the perfect piece to show your love for nature and its beauty.

Reminiscent of all things related to nature, this wall art piece is an ideal choice to introduce your spaces to a combination of ancient history and modern beauty.