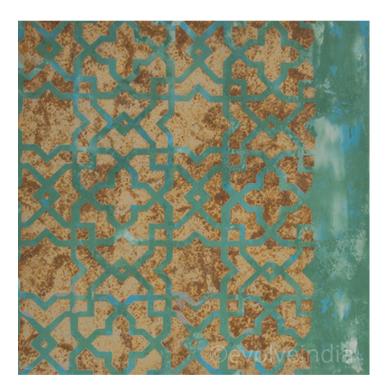

#### ROYAL IMPRINTS\_

Reminiscent of a golden historical era, this 'Jaali' motif is an ode to people who appreciate intricate geometric designs.