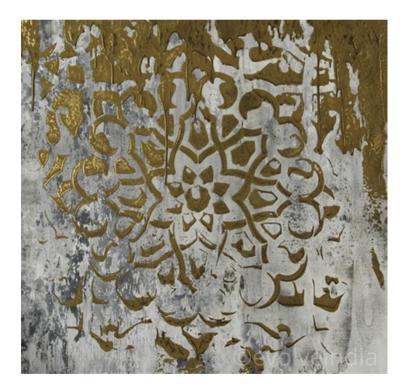

### ROYAL RELICS

A representation of the famous Indian Jaali design that can be seen in various forts and monuments, this piece has been specially crafted for the history lovers out there.