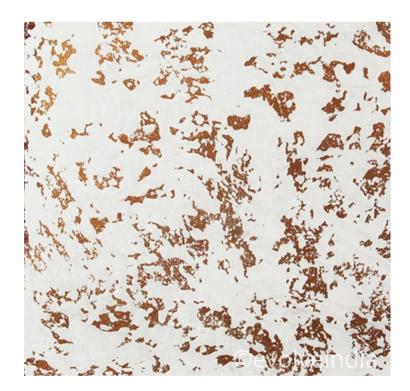

#### COPPER MARSH

Reminding us of the marshy lands, this wall art piece is an ideal choice for the wandering souls and the ones who want to introduce the abstract beauty of nature into their spaces.