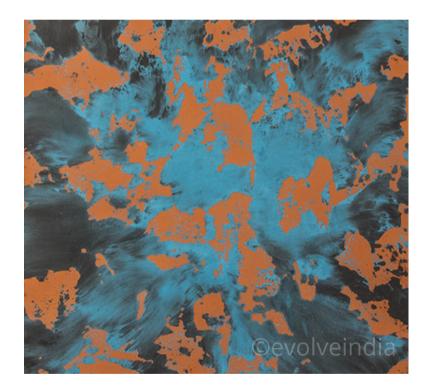

#### OCEANIC \_\_\_\_\_

With a high resemblance to the unknown and unexplored deep blue sea and the coral beauty that lay underneath, this piece is a great choice to add a pop of colour to your monotone spaces.