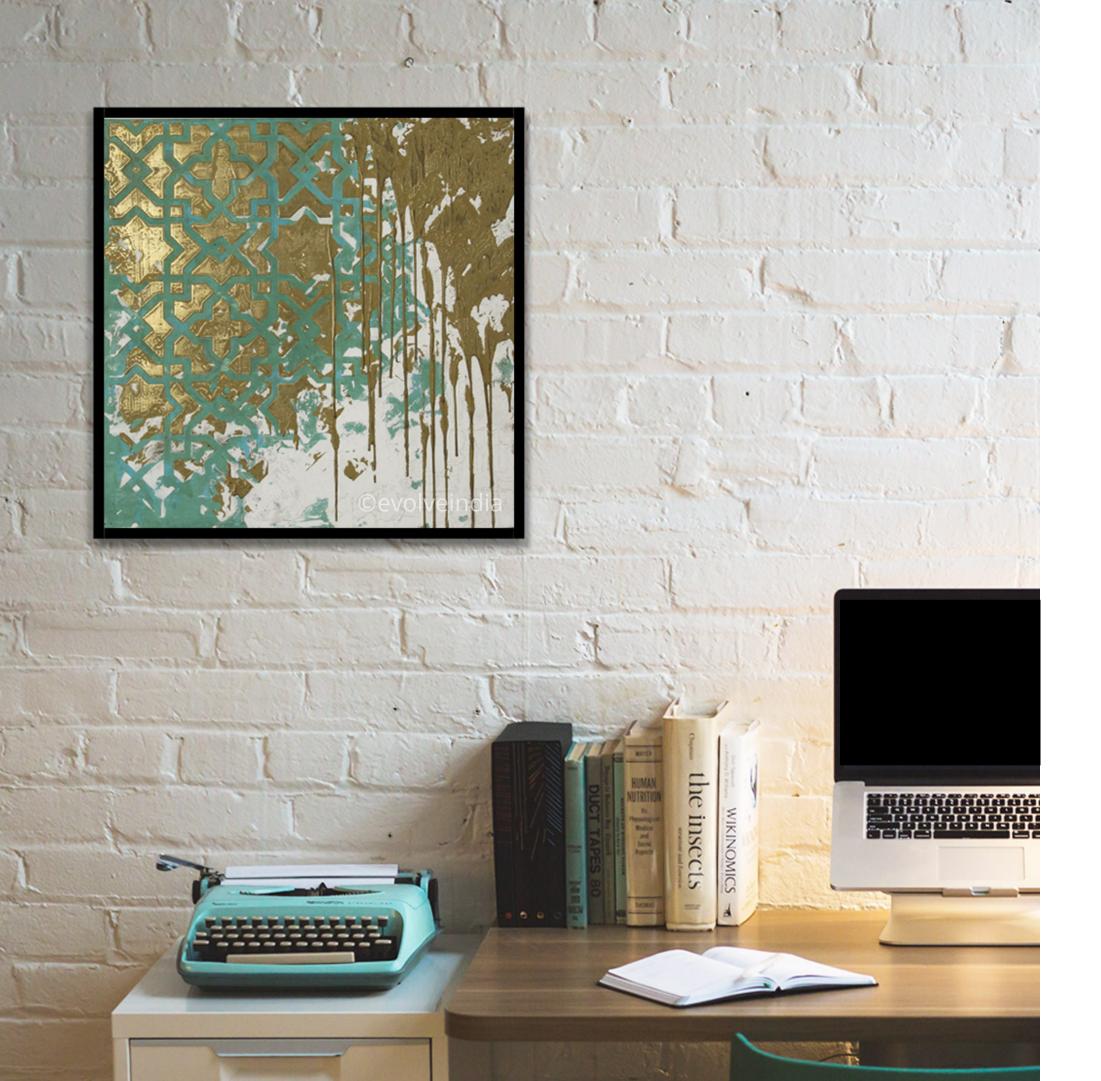

### ROYAL RELICS

A representation of the famous Indian Jaali design that can be seen in various forts and monuments, this piece has been specially crafted for the history lovers out there.

#### ROYAL IMPRINTS\_

Reminiscent of a golden historical era, this 'Jaali' motif is an ode to people who appreciate intricate geometric designs.