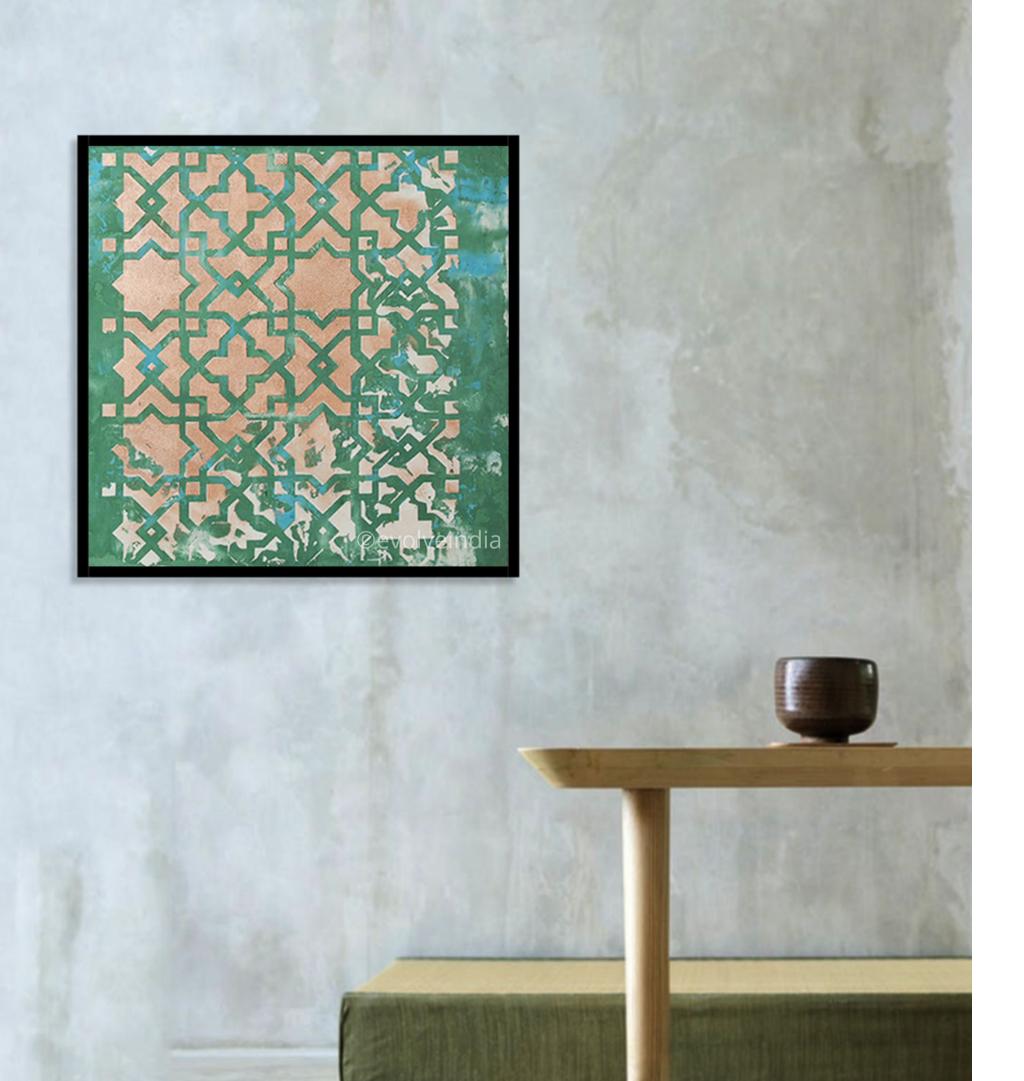

#### ROYAL REMNANTS\_

This wall art is an amalgamation of vibrant colours and heritage patterns that effortlessly adds a meaningful touch of zest and warmth to any space.

- Our frames are available in the sizes 18" x 18", 24" x 24" & 36" x 36"
- The wall arts are made on MDF with a wooden frame and finished with a combination of liquid metal and decorative concrete coatings
- Customisations are also available in size and finish