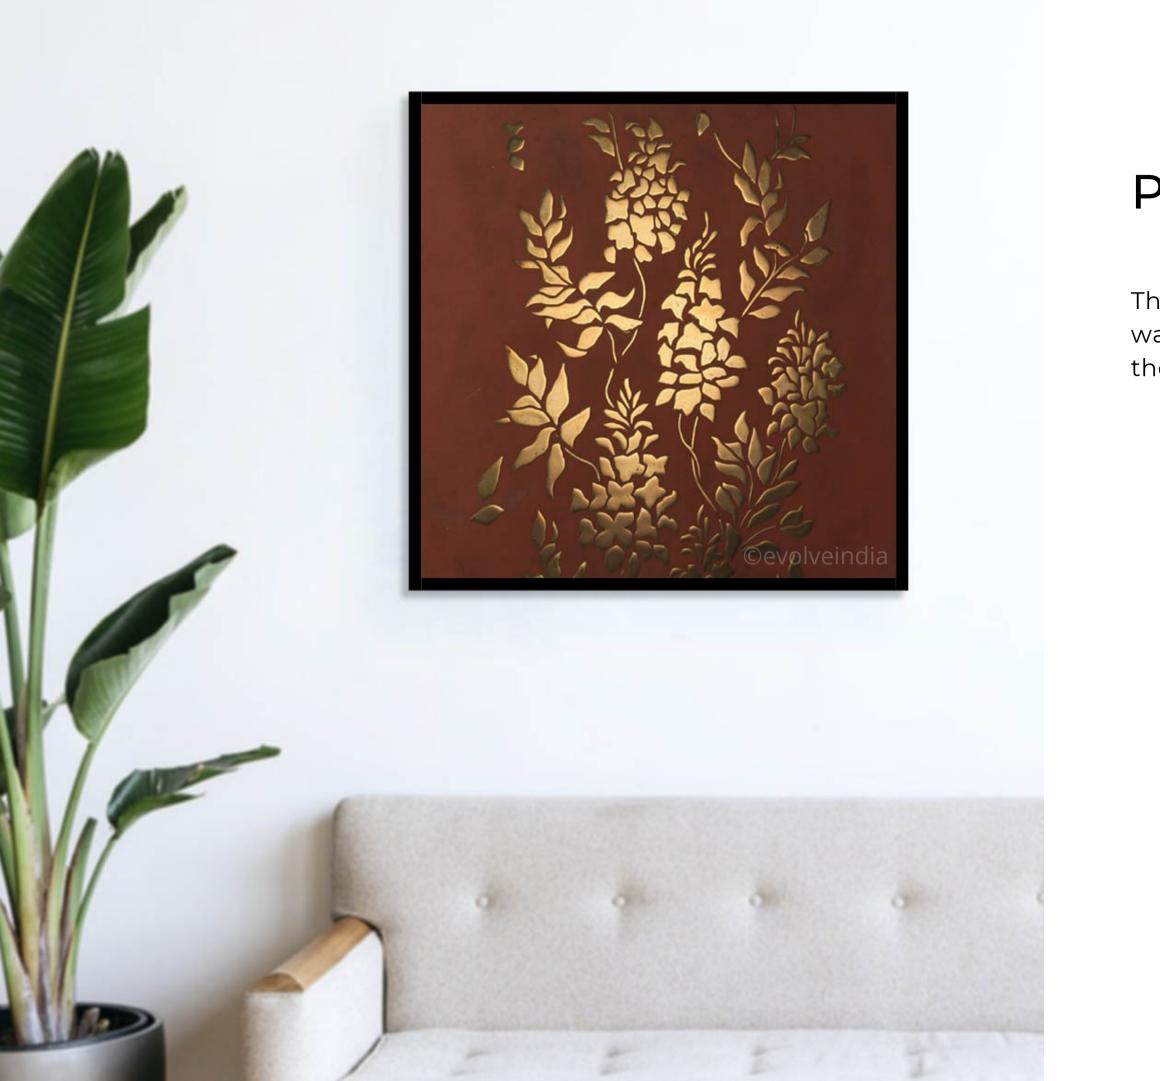

#### ROYAL REMNANTS\_

This wall art is an amalgamation of vibrant colours and heritage patterns that effortlessly adds a meaningful touch of zest and warmth to any space.

- Our frames are available in the sizes 18" x 18", 24" x 24" & 36" x 36"
- The wall arts are made on MDF with a wooden frame and finished with a combination of liquid metal and decorative concrete coatings
- Customisations are also available in size and finish