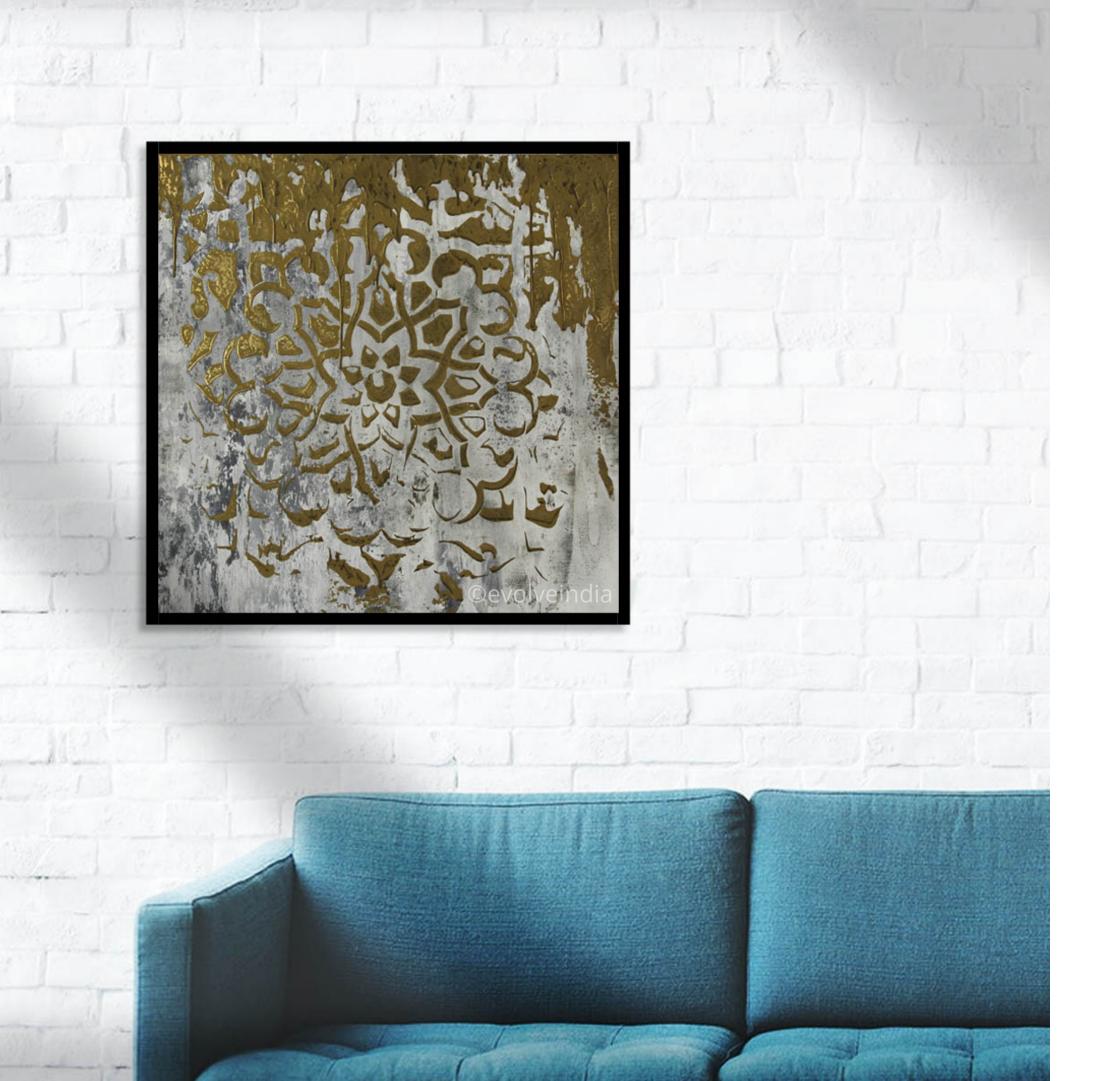

### ROYAL RELICS

A representation of the famous Indian Jaali design that can be seen in various forts and monuments, this piece has been specially crafted for the history lovers out there.