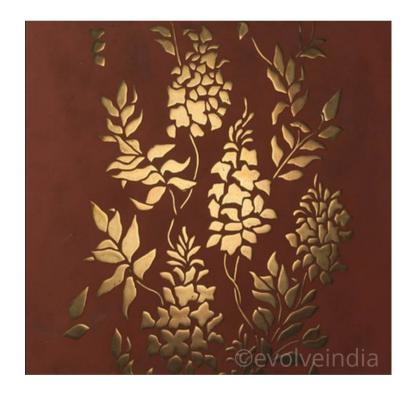

#### ROYAL REMNANTS\_

This wall art is an amalgamation of vibrant colours and heritage patterns that effortlessly adds a meaningful touch of zest and warmth to any space.

- Our frames are available in the sizes 18" x 18", 24" x 24" & 36" x 36"
- The wall arts are made on MDF with a wooden frame and finished with a combination of liquid metal and decorative concrete coatings
- Customisations are also available in size and finish