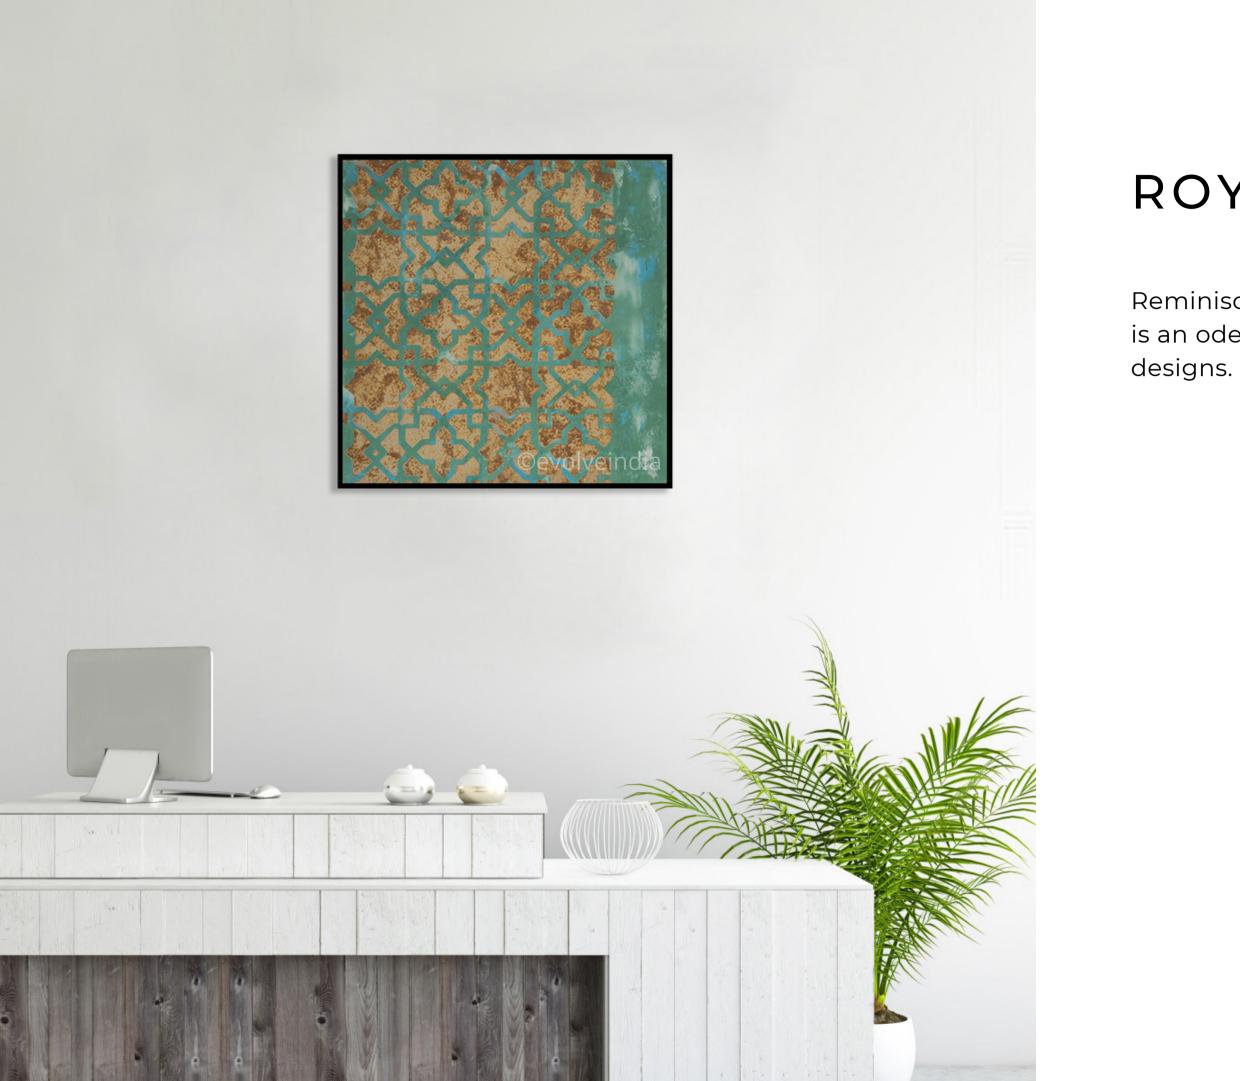

#### ROYAL IMPRINTS\_

Reminiscent of a golden historical era, this 'Jaali' motif is an ode to people who appreciate intricate geometric designs.