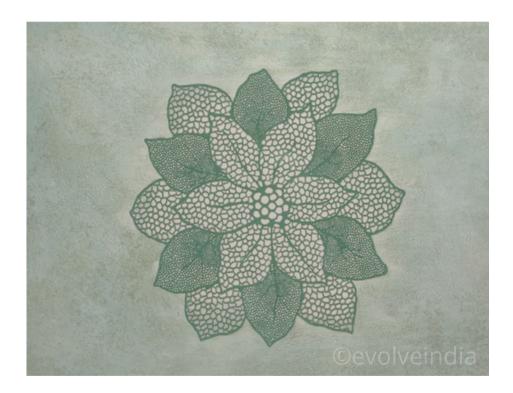

### DAHLIA DUOS

For the ones who are fond of flowers and gardening, this wall art will be the perfect piece to show your love for nature and its beauty.

Reminiscent of all things related to nature, this wall art piece is an ideal choice to introduce your spaces to a combination of ancient history and modern beauty.