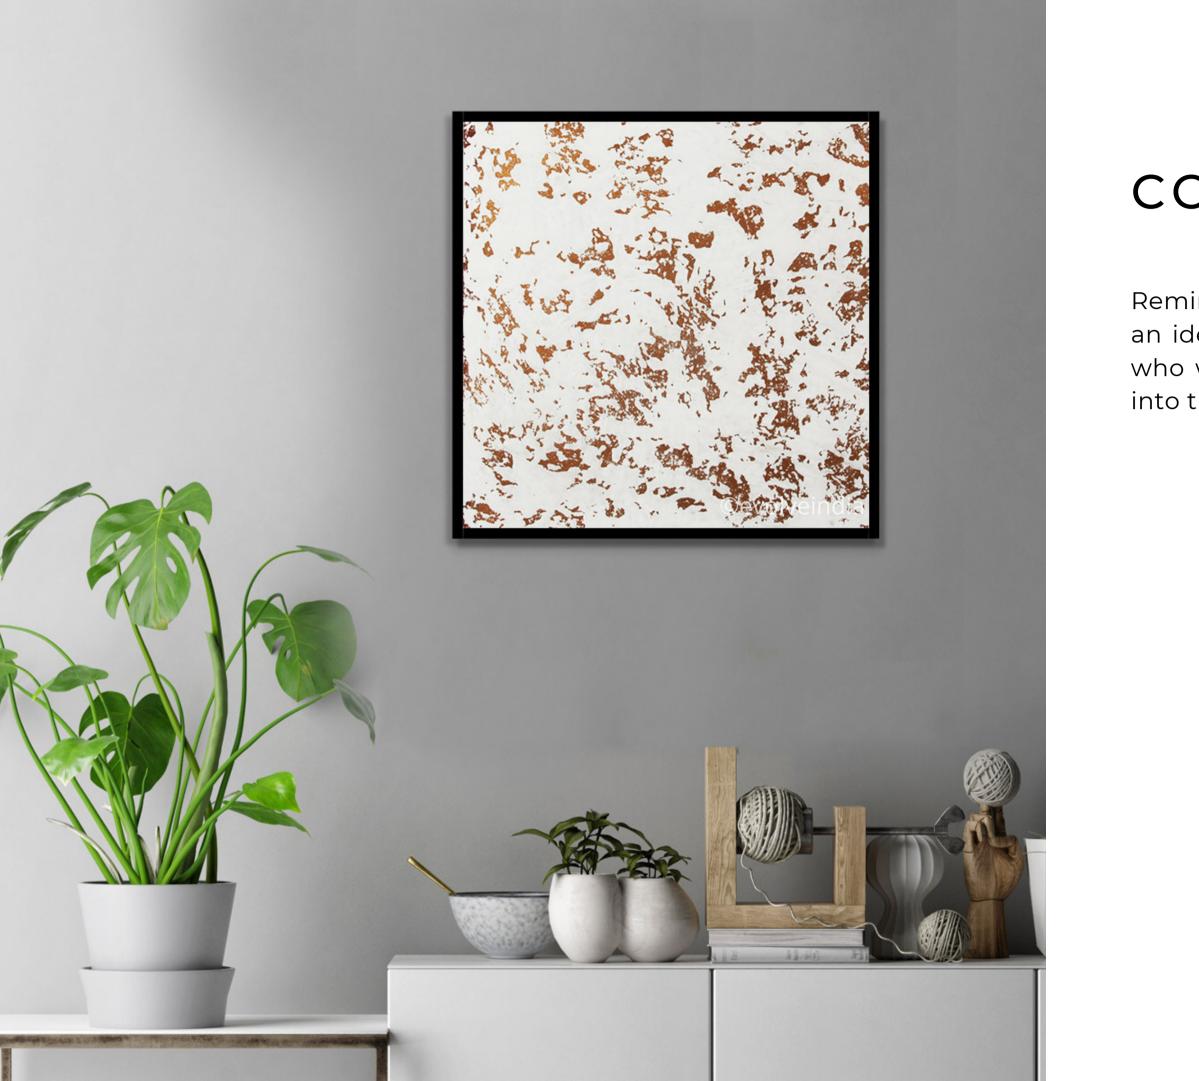

#### COPPER MARSH

Reminding us of the marshy lands, this wall art piece is an ideal choice for the wandering souls and the ones who want to introduce the abstract beauty of nature into their spaces.