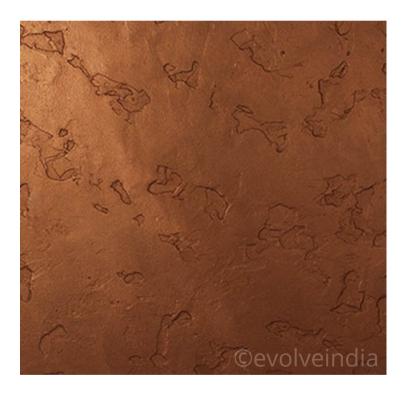

#### COPPER MARSH

Reminding us of the marshy lands, this wall art piece is an ideal choice for the wandering souls and the ones who want to introduce the abstract beauty of nature into their spaces.