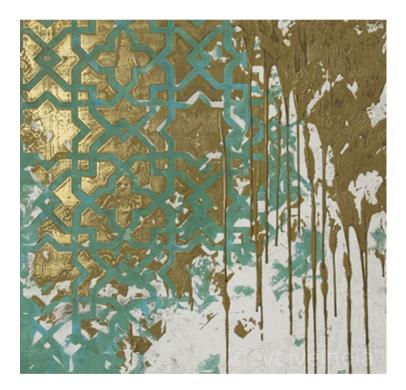

### ROYAL RELICS

A representation of the famous Indian Jaali design that can be seen in various forts and monuments, this piece has been specially crafted for the history lovers out there.

#### ROYAL IMPRINTS\_

Reminiscent of a golden historical era, this 'Jaali' motif is an ode to people who appreciate intricate geometric designs.