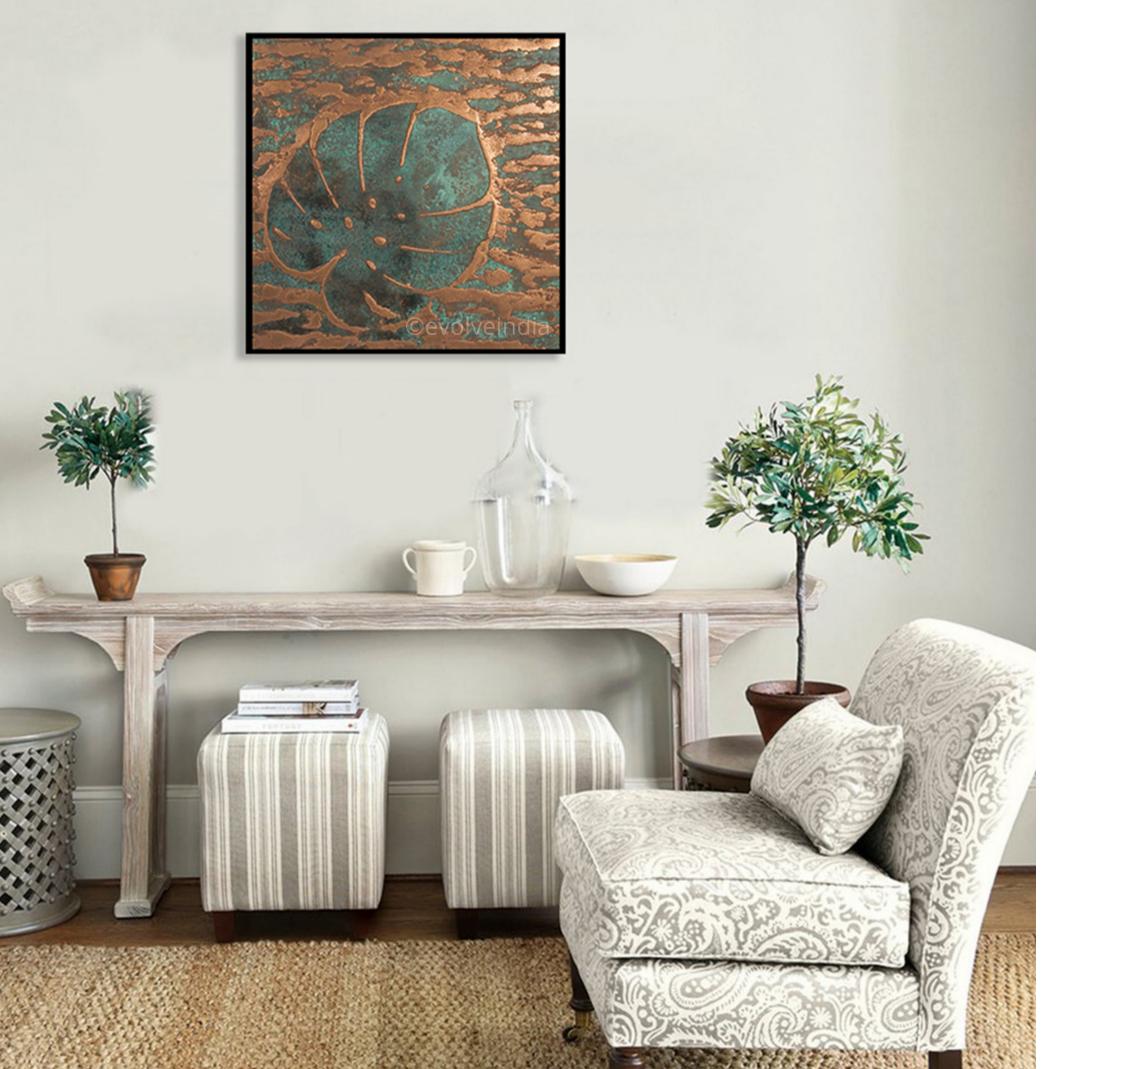

# PALM LEAF \_\_\_\_\_

Induce a bold and wild vibe into your spaces with this beautifully finished Palm Leaf wall art. The warm rose gold finish of copper in perfect contrast with the greenish verdigris finish is perfect to light up any dull space.