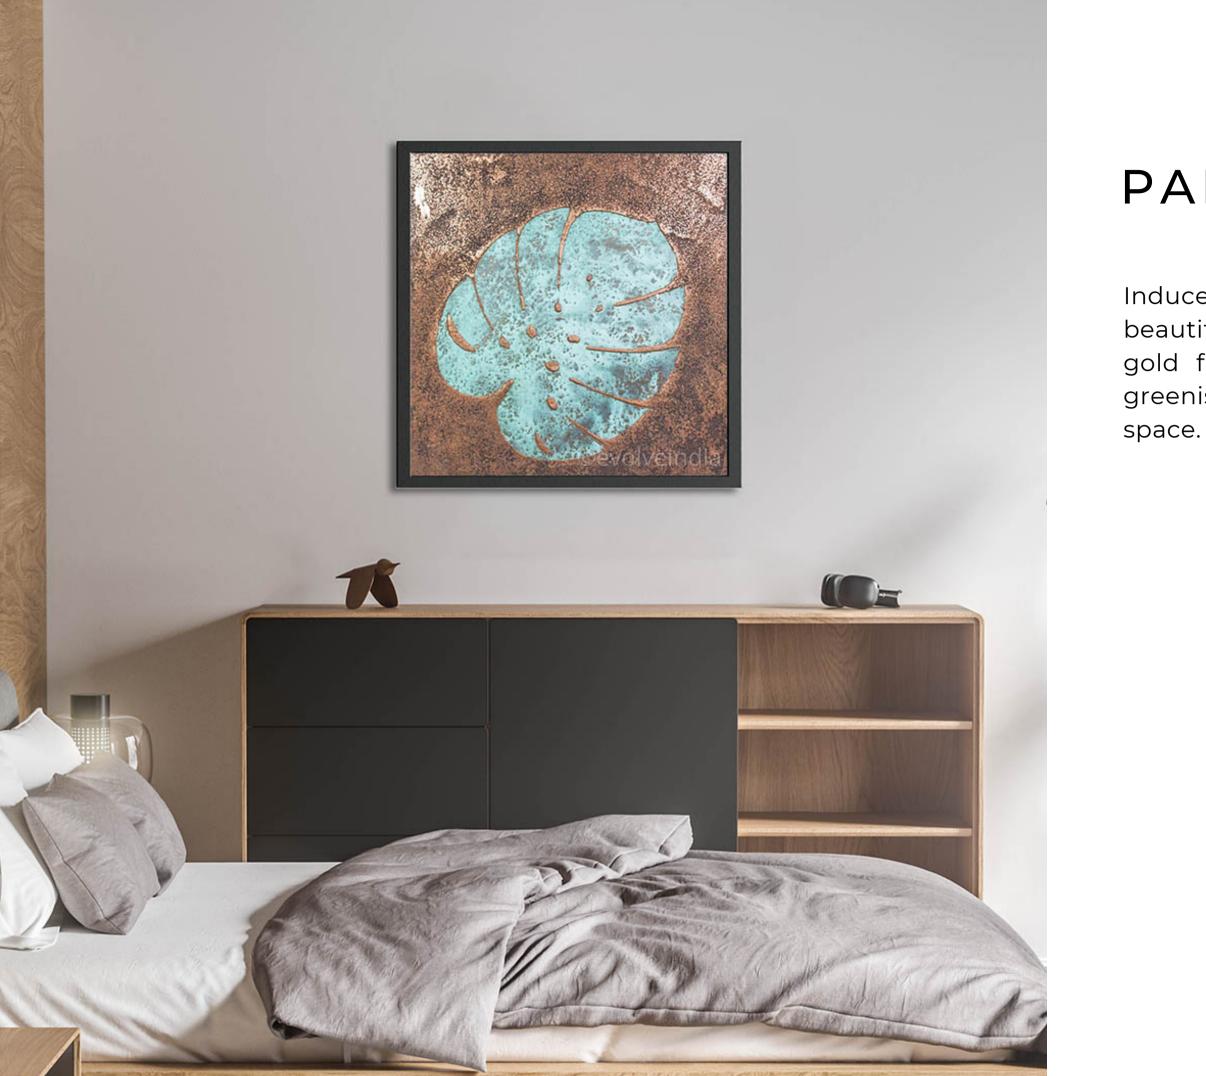

# PALM LEAF \_\_\_\_\_

Induce a bold and wild vibe into your spaces with this beautifully finished Palm Leaf wall art. The warm rose gold finish of copper in perfect contrast with the greenish verdigris finish is perfect to light up any dull space.