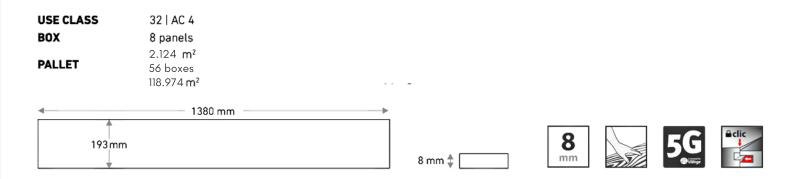

## **ADVANCED**

**USE CLASS** 32 | AC 4 BOX 8 panels 2,131 m<sup>2</sup> **PALLET** 56 boxes 119,320 m²