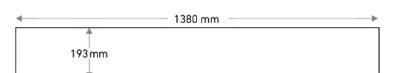

## **ADVANCED**

**USE CLASS** 32 | AC 4 BOX 8 panels 2,131 m<sup>2</sup> **PALLET** 56 boxes 119,320 m²