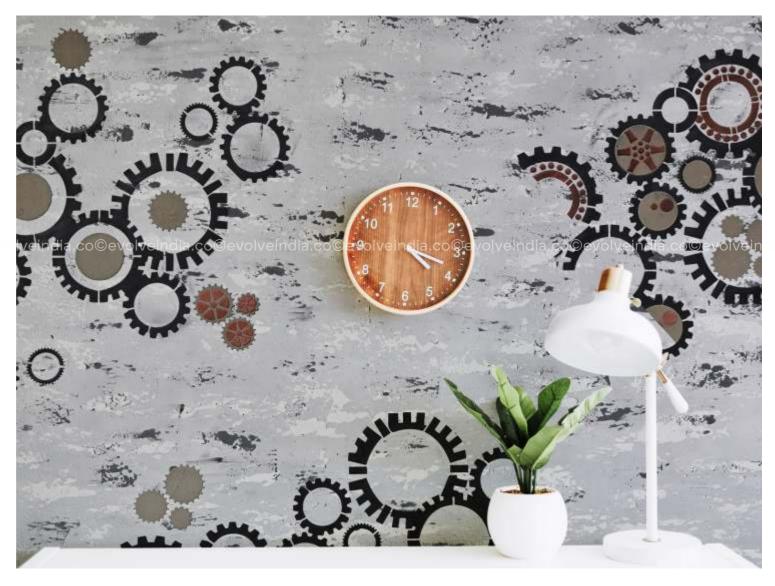

# Artistique Fuzion

Give your walls an artistic personality



Artistique Fusion embodies the perspective of finding beauty in imperfections. Inspired by the abstractness and flaws of everyday elements and nature around us, this range celebrates unstructured designs and displays how these can elegantly add a sense of personality and character to any space.

Combining the artistic expertise of our craftsmen with our unparalleled passion to innovate with Concrete, what you will see in this collection, is a curated line of designer wall finishes that can help you achieve a bespoke, statement interior to suit your personal style.

#### **Design Library**

## Montage Classic





## Meadow Classic





## **Bolt Supreme**





# Arcadia Blue Duo





## Relic Supreme





## Orchestra Luxe





# ndia.co©evolveindia.co©evolveindia.co@



## Galaxy Blue Duo

## Relic Luxe





## Lunar Classic





#### — We work with you to achieve bespoke walls —

Nothing adds more credibility and meaning to our work than by helping our clients achieve highly personalised interiors that reflect their tastes. The imperfect, broken designs of this range can serve to the client's personality by being highly customizable by the following parameters:

1. Placement and Positioning

3. Colour

2. Material Composition

4. Supply Mode

#### Customize by Placement and Positioning

We will work with you to achieve bespoke walls by creating a range of unique patterns for you to choose from.





#### **Customize by Materials**

The designs of this range are manufactured using concrete and liquid metal. De