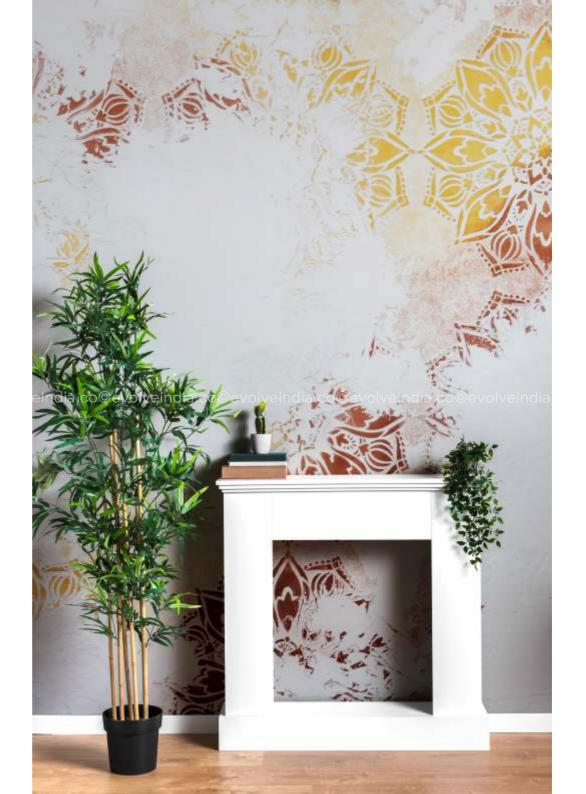

### Artistique Fuzion

Give your walls an artistic personality



Artistique Fusion embodies the perspective of finding beauty in imperfections. Inspired by the abstractness and flaws of everyday elements and nature around us, this range celebrates unstructured designs and displays how these can elegantly add a sense of personality and character to any space.

Combining the artistic expertise of our craftsmen with our unparalleled passion to innovate with Concrete, what you will see in this collection, is a curated line of designer wall finishes that can help you achieve a bespoke, statement interior to suit your personal style.

#### **Design Library**

## Montage Classic





## Meadow Classic





## **Bolt Supreme**





# Arcadia Blue Duo





## Relic Supreme





## Orchestra Luxe





# ndia.co©evolveindia.co©evolveindia.co@



## Galaxy Blue Duo

## Relic Luxe





## Lunar Classic





#### — We work with you to achieve bespoke walls —

Nothing adds more credibility and meaning to our work than by helping our clients achieve highly personalised interiors that reflect their tastes. The imperfect, broken designs of this range can serve to the client's personality by being highly customizable by the following parameters:

1. Placement and Positioning

3. Colour

2. Material Composition

4. Supply Mode

#### Customize by Placement and Positioning

We will work with you to achieve bespoke walls by creating a range of unique patterns for you to choose from.





#### **Customize