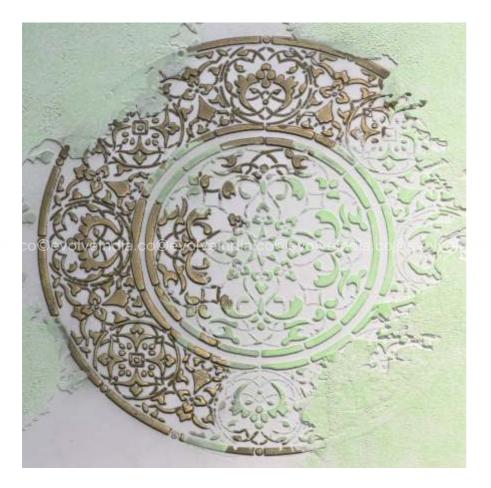

perfect, broken designs of this range can serve to the client's personality by being highly customizable by the following parameters:

1. Placement and Positioning

3. Colour

2. Material Composition

4. Supply Mode

#### Customize by Placement and Positioning

We will work with you to achieve bespoke walls by creating a range of unique patterns for you to choose from.





#### **Customize by Materials**

The designs of this range are manufactured using concrete and liquid metal. Depending upon what look you wish to create for your interiors, you can opt for finishes in either one of the two or a combination of both to match your design theme. Concrete finishes can offer a more raw, contemporary look, whereas liquid metal finishes can add an element of luxury and royalness to your space





#### **Customize by Colour**

The colour you choose, is single handedly the most important factor to determine what kind of a mood you wish to create for your space. So, to help you achieve an interior of your aesthetic, the designs of this range can be customised in a wide array of colour options\* or they can simply be selected from our pre-set colour combinations.



\*Please Note: If you are looking for specific colour options, we can make samples to show you what can be achieved closest to your desired shade. These samples are available on request however will be manufactured on a chargeable basis.

#### **Customize by Supply Mode**

You can achieve these designer wall finishes in two supply forms:



On Site Application: Evolve's team of professionals will visit the location and