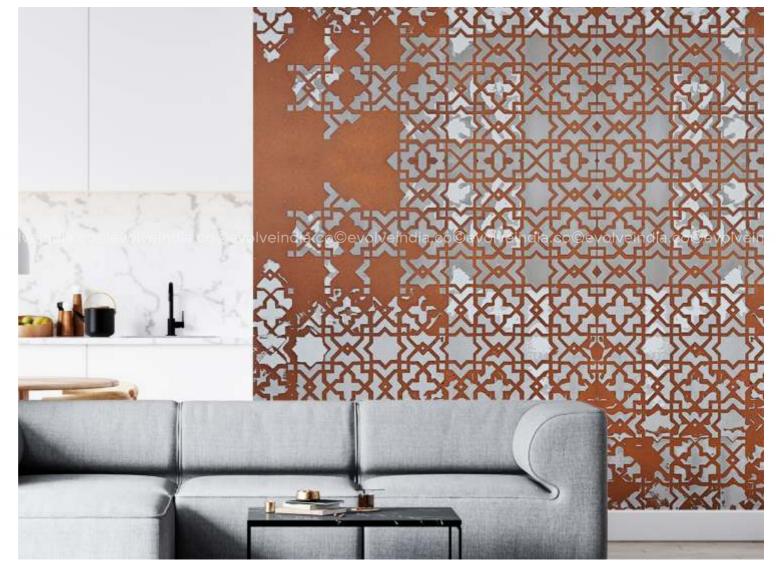

mbodies the perspective of finding beauty in imperfections. Inspired by the abstractness and flaws of everyday elements and nature around us, this range celebrates unstructured designs and displays how these can elegantly add a sense of personality and character to any space.

Combining the artistic expertise of our craftsmen with our unparalleled passion to innovate with Concrete, what you will see in this collection, is a curated line of designer wall finishes that can help you achieve a bespoke, statement interior to suit your personal style.

#### **Design Library**

## Montage Classic





## Meadow Classic





## **Bolt Supreme**





# Arcadia Blue Duo





## Relic Supreme





## Orchestra Luxe





# ndia.co©evolveindia.co©evolveindia.co@



## Galaxy Blue Duo

## Relic Luxe





## Lunar Classic





#### — We work with you to achieve bespoke walls —

Nothing adds more credibility and meaning to our work than by helping our clients achieve highly personalised interiors that reflect their tastes. The imperfect, broken designs of this range can serve to the client's personality by being highly customizable by the following parameters:

1. Placement and Positioning

3. Colour

2. Material Composition

4. Supply Mode

#### Customize by Placement and Positioning

We will work with you to achieve bespoke walls by creating a range of unique patterns for you to choose from.





#### **Customize by Materials**

The designs of this range are manufactured using concrete and liquid metal. Depending upon what look you wish to create for your interiors, you can opt for finis