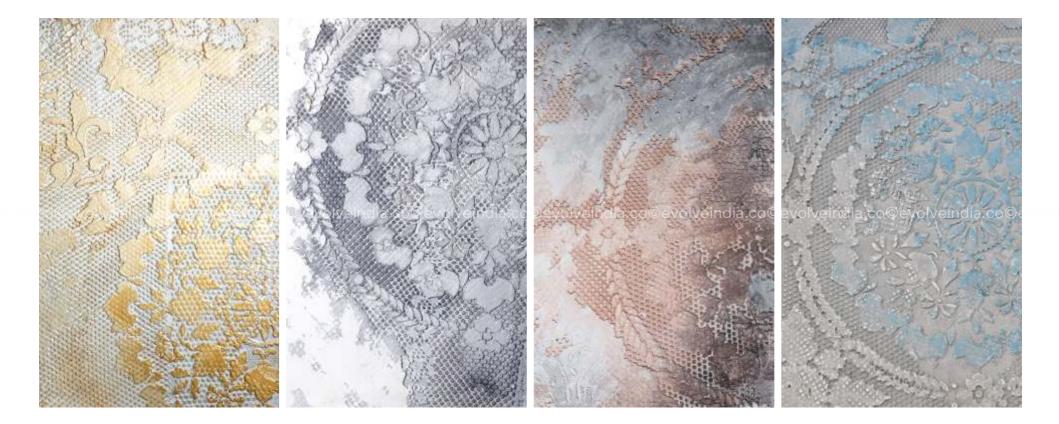

#### **Customize by Materials**

The designs of this range are manufactured using concrete and liquid metal. Depending upon what look you wish to create for your interiors, you can opt for finishes in either one of the two or a combination of both to match your design theme. Concrete finishes can offer a more raw, contemporary look, whereas liquid metal finishes can add an element of luxury and royalness to your space





#### **Customize by Colour**

The colour you choose, is single handedly the most important factor to determine what kind of a mood you wish to create for your space. So, to help you achieve an interior of your aesthetic, the designs of this range can be customised in a wide array of colour options\* or they can simply be selected from our pre-set colour combinations.



\*Please Note: If you are looking for specific colour options, we can make samples to show you what can be achieved closest to your desired shade. These samples are available on request however will be manufactured on a chargeable basis.

#### **Customize by Supply Mode**

You can achieve these designer wall finishes in two supply forms:



On Site Application: Evolve's team of professionals will visit the location and carry out the procedure of creating the wall finish you selected, on site\*



Panels: These designer wall finishes can also be achieved through prefabricated wall panels, that will be be ready to install directly onto the wall at your

\*Please Note: For on site applications, no customization or modifications can be made at the site while the team is creating the finishes