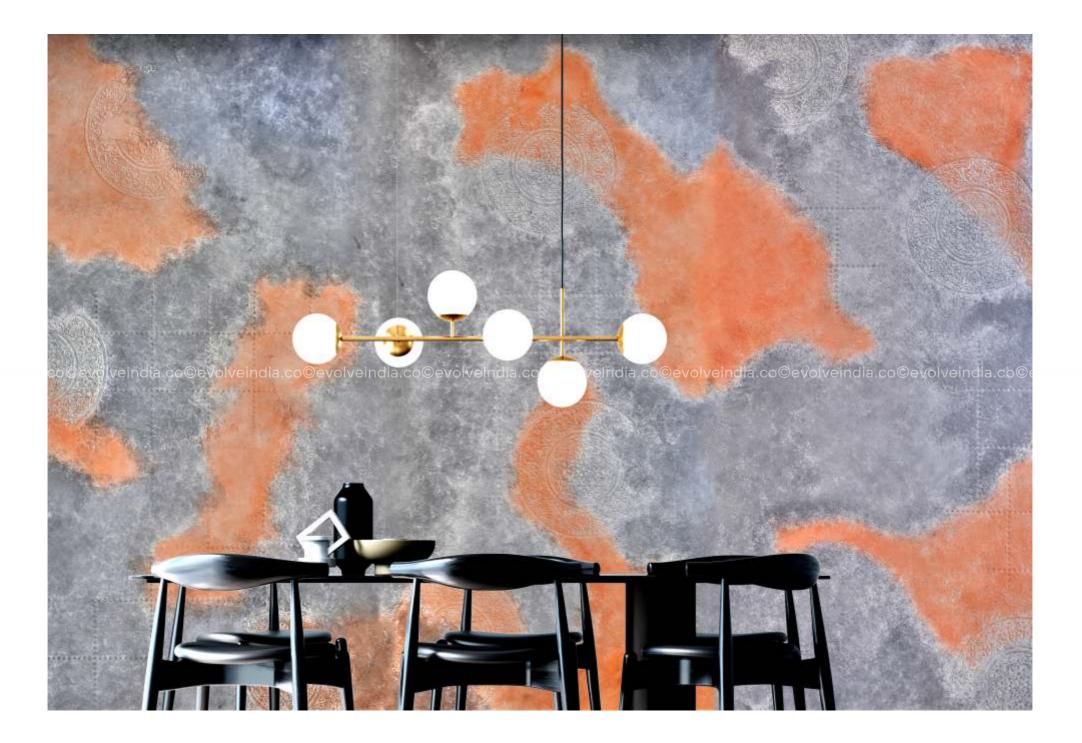

### Artistique Fuzion

Give your walls an artistic personality



Artistique Fusion embodies the perspective of finding beauty in imperfections. Inspired by the abstractness and flaws of everyday elements and nature around us, this range celebrates unstructured designs and displays how these can elegantly add a sense of personality and character to any space.

Combining the artistic expertise of our craftsmen with our unparalleled passion to innovate with Concrete, what you will see in this collection, is a curated line of designer wall finishes that can help you achieve a bespoke, statement interior to suit your personal style.

#### **Design Library**

## Montage Classic





## Meadow Classic





## **Bolt Supreme**





# Arcadia Blue Duo





## Relic Supreme





## Orchestra Luxe





# ndia.co©evolveindia.co©evolveindia.co@



## Galaxy Blue D