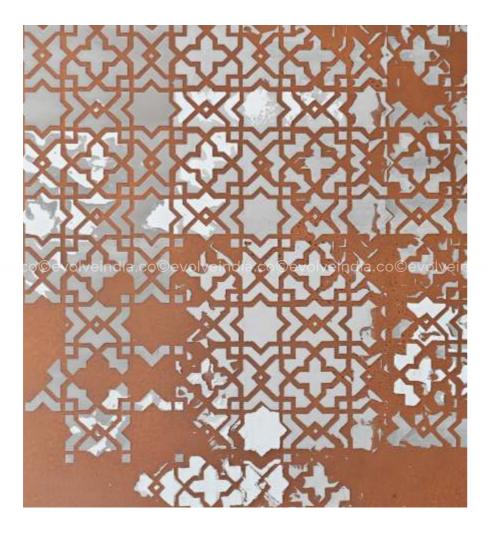

## Meadow Classic





## **Bolt Supreme**





# Arcadia Blue Duo





## Relic Supreme





## Orchestra Luxe





# ndia.co©evolveindia.co©evolveindia.co@



## Galaxy Blue Duo

## Relic Luxe





## Lunar Classic





#### — We work with you to achieve bespoke walls —

Nothing adds more credibility and meaning to our work than by helping our clients achieve highly personalised interiors that reflect their tastes. The imperfect, broken designs of this range can serve to the client's personality by being highly customizable by the following parameters:

1. Placement and Positioning

3. Colour

2. Material Composition

4. Supply Mode

#### Customize by Placement and Positioning

We will work with you to achieve bespoke walls by creating a range of unique patterns for you to choose from.





#### **Customize by Materials**

The designs of this range are manufactured using concrete and liquid metal. Depending upon what look you wish to create for your interiors, you can opt for finishes in either one of the two or a combination of both to match your design theme. Concrete finishes can offer a more raw, contemporary look, whereas liquid metal finishes can add an element of luxury and royalness to your space





#### **Customize by Colour**

The colour you choose, is single handedly the most important factor to determine what kind of a mood you wish to create for your space. So, to help you achieve an interior of your aesthetic, the designs of this range can be customised in a wide array of colour options\* or they can simply be selected from our pre-set colour combinations.