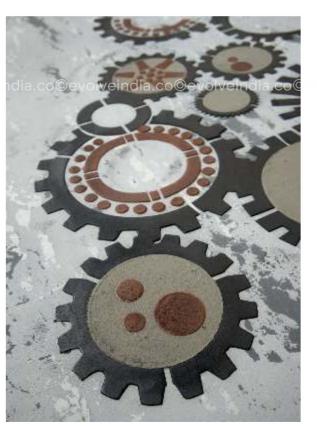

### Artistique Fuzion

Give your walls an artistic personality



Artistique Fusion embodies the perspective of finding beauty in imperfections. Inspired by the abstractness and flaws of everyday elements and nature around us, this range celebrates unstructured designs and displays how these can elegantly add a sense of personality and character to any space.

Combining the artistic expertise of our craftsmen with our unparalleled passion to innovate with Concrete, what you will see in this collection, is a curated line of designer wall finishes that can help you achieve a bespoke, statement interior to suit your personal style.

#### **Design Library**

## Montage Classic





## Meadow Classic





## **Bolt Supreme**





# Arcadia Blue Duo





## Relic Supreme





## Orchestra Luxe





# ndia.co©evolveindia.co©evolveindia.co@



## Galaxy Blue Duo

## Relic Luxe





## Lunar Classic





#### — We work with you to achieve bespoke walls —

Nothing adds more credibility and meaning to our work than by helping our clients achieve highly personalised interiors that reflect their tastes. The imperfect, broken designs of this range can serve to the client's personality by being highly customizable by the following parameters:

1. Placement and Positioning

3. Colour

2. Material Composition

4. Supply Mode

#### Customize by Placement and Positioning

We will work with you to achieve bespoke walls by creating a range of unique patterns for you to choose from.





#### **Customize by Materials**

The designs of this range are manufactured using concrete and liquid metal.