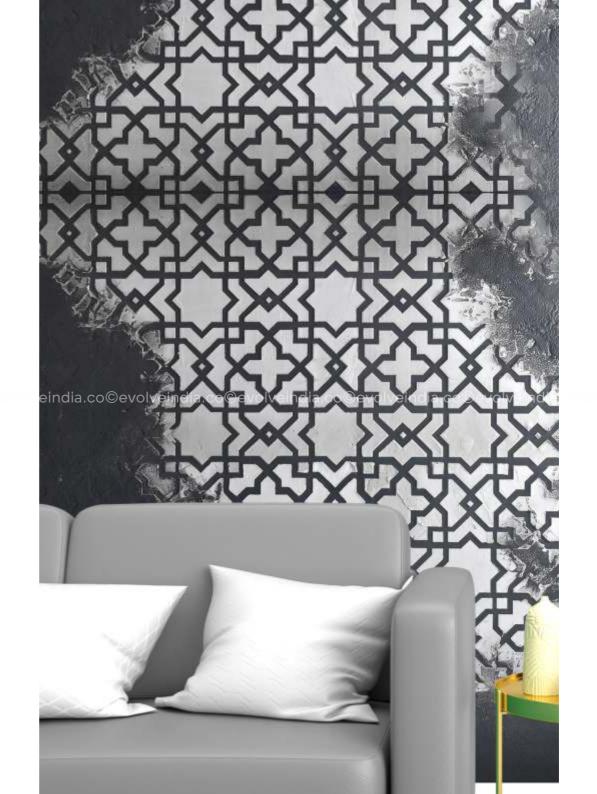

### Artistique Fuzion

Give your walls an artistic personality



Artistique Fusion embodies the perspective of finding beauty in imperfections. Inspired by the abstractness and flaws of everyday elements and nature around us, this range celebrates unstructured designs and displays how these can elegantly add a sense of personality and character to any space.

Combining the artistic expertise of our craftsmen with our unparalleled passion to innovate with Concrete, what you will see in this collection, is a curated line of designer wall finishes that can help you achieve a bespoke, statement interior to suit your personal style.

#### **Design Library**

## Montage Classic





## Meadow Classic





## **Bolt Supreme**





# Arcadia Blue Duo





## Relic Supreme





## Orchestra Luxe





# ndia.co©evolveindia.co©evolveindia.co@



## Galaxy Blue Duo

## Relic Luxe





## Lunar Classic





#### — We work with you to achieve bespoke walls —

Nothing adds more credibility and meaning to our work than by helping our clients achieve highly personalised interiors that reflect their tastes. The imperfect, broken designs of this range can serve to the client's personality by being highly customizable by the following parameters:

1. Placement and Positioning

3. Colour

2. Material Composition

4. Supply Mode

#### Customize by Placement and Positioning

We will work with you to achieve bespoke walls by creating a range of unique patterns for you to choose from.





#### **Customize by Materials**

The designs of this range are manufactured using concre