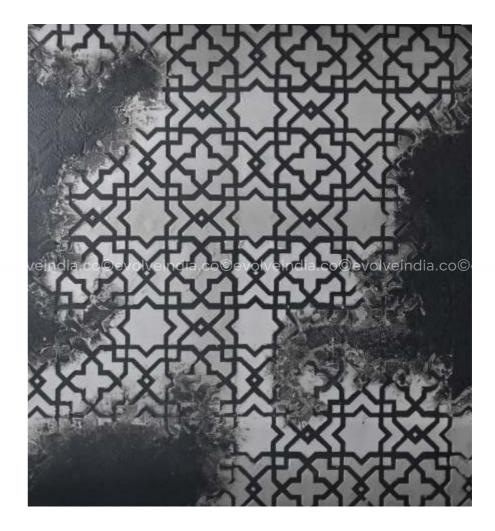

Meadow Classic





## **Bolt Supreme**





# Arcadia Blue Duo





## Relic Supreme





## Orchestra Luxe





# ndia.co©evolveindia.co©evolveindia.co@



## Galaxy Blue Duo

## Relic Luxe





## Lunar Classic





#### — We work with you to achieve bespoke walls —

Nothing adds more credibility and meaning to our work than by helping our clients achieve highly personalised interiors that reflect their tastes. The imperfect, broken designs of this range can serve to the client's personality by being highly customizable by the following parameters:

1. Placement and Positioning

3. Colour

2. Material Composition

4. Supply Mode

#### Customize by Placement and Positioning

We will work with you to achieve bespoke walls by creating a range of unique patterns for you to choose from.





#### **Customize by Materials**

The designs of this range are manufactured using concrete and liquid metal. Depending upon what look you wish to create for your interiors, you can opt for finishes in either one of the two or a combination of both to match your design theme. Concrete finishes can offer a more raw, contemporary look, whereas liquid metal finishes can add an element of luxury and royalness to your space





#### **Customize by Colour**

The colour you choose, is single handedly the most important factor to determine what kind of a mood you wish to create for your space. So, to help you achieve an interior of your aesthetic, the designs of this range can be customised in a wide array of colour options\* or they can simply be selected from our pre-set colour combinations.