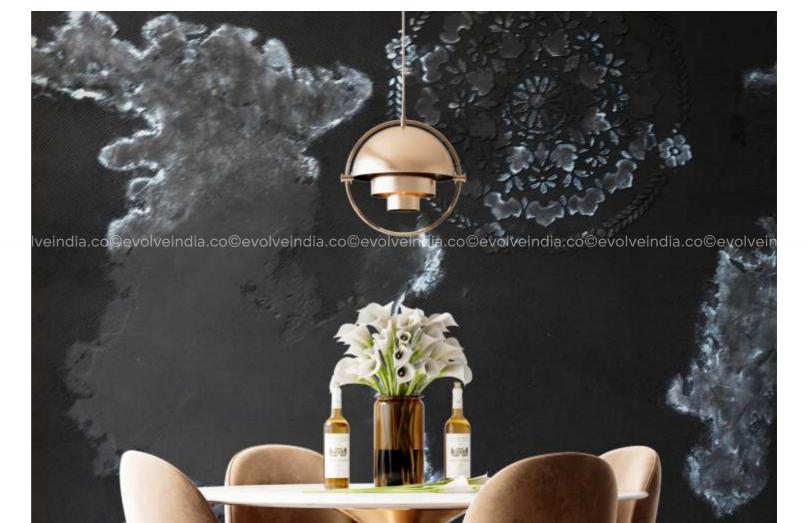

stic personality



Artistique Fusion embodies the perspective of finding beauty in imperfections. Inspired by the abstractness and flaws of everyday elements and nature around us, this range celebrates unstructured designs and displays how these can elegantly add a sense of personality and character to any space.

Combining the artistic expertise of our craftsmen with our unparalleled passion to innovate with Concrete, what you will see in this collection, is a curated line of designer wall finishes that can help you achieve a bespoke, statement interior to suit your personal style.

#### **Design Library**

## Montage Classic





## Meadow Classic





## **Bolt Supreme**





# Arcadia Blue Duo





## Relic Supreme





## Orchestra Luxe





# ndia.co©evolveindia.co©evolveindia.co@



## Galaxy Blue Duo

## Relic Luxe





## Lunar Classic





#### — We work with you to achieve bespoke walls —

Nothing adds more credibility and meaning to our work than by helping our clients achieve highly personalised interiors that reflect their tastes. The imperfect, broken designs of this range can serve to the client's personality by being highly customizable by the following parameters:

1. Placement and Positioning

3. Colour

2. Material Composition

4. Supply Mode

#### Customize by Placement and Positioning

We will work with you to achieve bespoke walls by creating a range of unique patterns for you to choose from.





#### **Customize by Materials**

The designs of this range are manufactured using concrete and liquid metal. Depending upon what look you wish to create fo