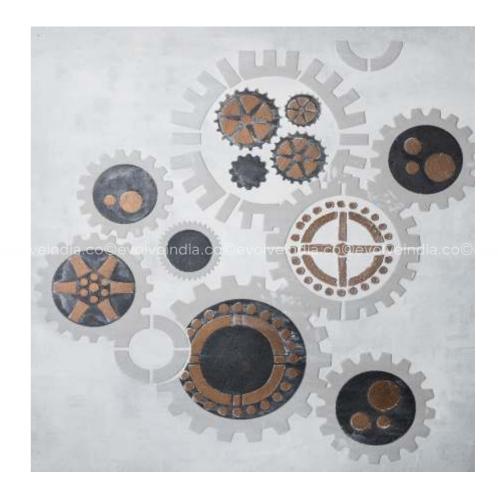

rfect, broken designs of this range can serve to the client's personality by being highly customizable by the following parameters:

1. Placement and Positioning

3. Colour

2. Material Composition

4. Supply Mode

#### Customize by Placement and Positioning

We will work with you to achieve bespoke walls by creating a range of unique patterns for you to choose from.





#### **Customize by Materials**

The designs of this range are manufactured using concrete and liquid metal. Depending upon what look you wish to create for your interiors, you can opt for finishes in either one of the two or a combination of both to match your design theme. Concrete finishes can offer a more raw, contemporary look, whereas liquid metal finishes can add an element of luxury and royalness to your space





#### **Customize by Colour**

The colour you choose, is single handedly the most important factor to determine what kind of a mood you wish to create for your space. So, to help you achieve an interior of your aesthetic, the designs of this range can be customised in a wide array of colour options\* or they can simply be selected from our pre-set colour combinations.



\*Please Note: If you are looking for specific colour options, we can make samples to show you what can be achieved closest to your desired shade. These samples are available on request however will be manufactured on a chargeable basis.

#### **Customize by Supply Mode**

You can achieve these designer wall finishes in two supply forms:



On Site Application: Evolve's team of professionals will visit the location and ca