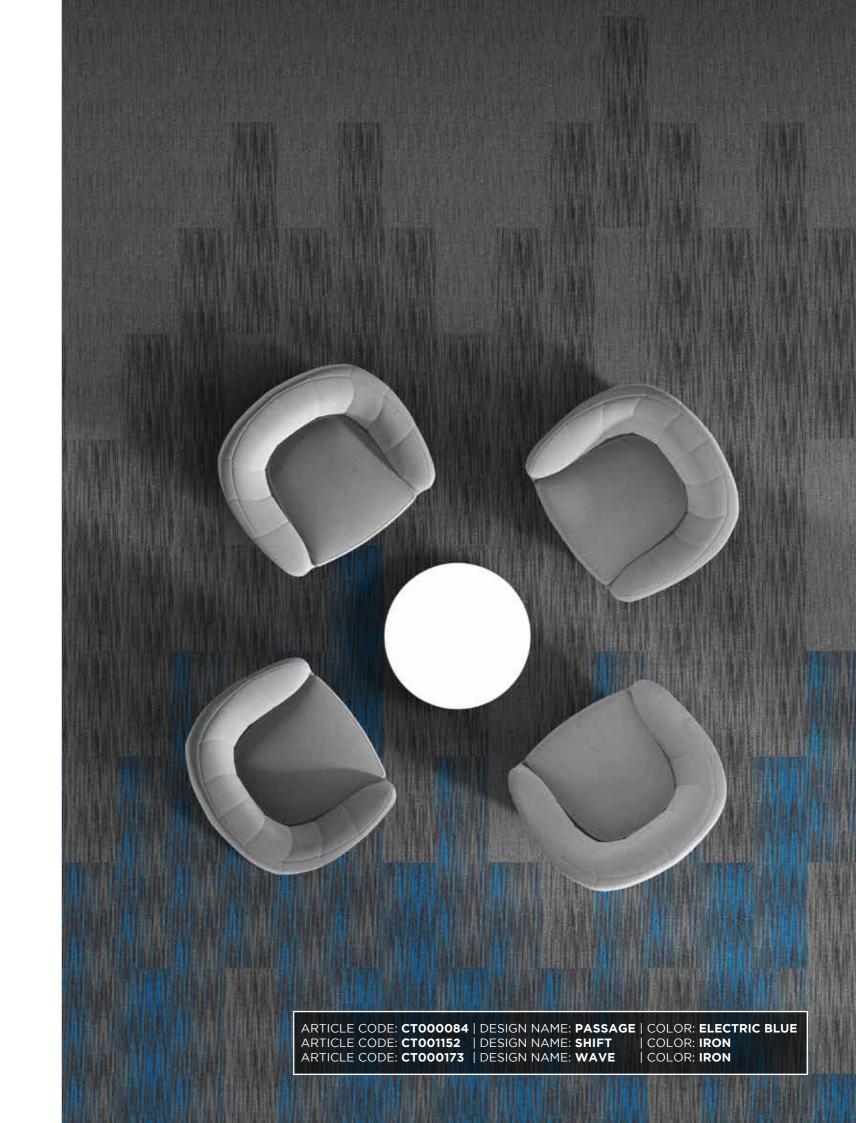

# **PASSAGE**

**DIFFUSE** 

PLANK | AC: CT000085

### TRACK

PLANK | AC: CT000084

### **CABLE**

PLANK | AC: CT000173