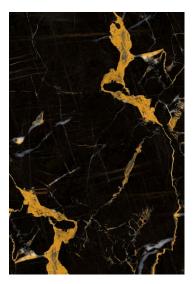

## Marmo Finishes

Marmo Gold - Agate Standard size (WxH): 1200mm X 3000mm Standard thickness: 8mm Finishes: Gloss

Marmo Gold - White Standard size (WxH): 1200mm X 3000mm Standard thickness: 8mm Finishes: Gloss

Marmo Gold - Black Standard size (WxH): 1200mm X 3000mm Standard thickness: 8mm Finishes: Gloss

Marmo Silver - White Standard size (WxH): 1200mm X 3000mm Standard thickness: 8mm Finishes: Gloss

<sup>\*</sup> Also available in 4mm thick (laminate) for wardrobe and cabinets. Maximum height - upto 2400mm.