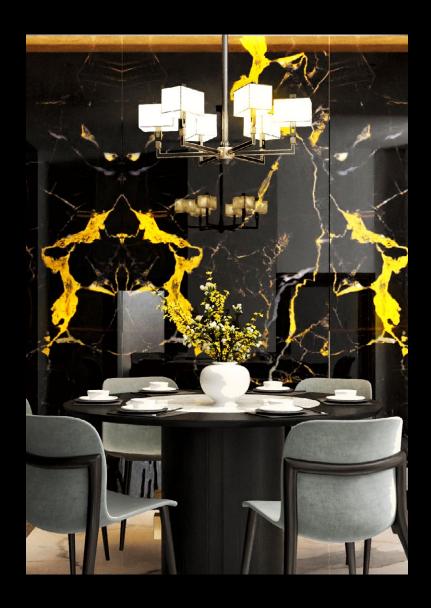

## The beauty of Metallic Marble, the durability of Glass

#### MARMO GLASS COLLECTION BY JB GLASS

## Marmo Finishes

Marmo Gold - Agate Standard size (WxH): 1200mm X 3000mm Standard thickness: 8mm Finishes: Gloss

Marmo Gold - White Standard size (WxH): 1200mm X 3000mm Standard thickness: 8mm Finishes: Gloss

Marmo Gold - Black Standard size (WxH): 1200mm X 3000mm Standard thickness: 8mm Finishes: Gloss

Marmo Silver - White Standard size (WxH): 1200mm X 3000mm Standard thickness: 8mm Finishes: Gloss

<sup>\*</sup> Also available in 4mm thick (laminate) for wardrobe and cabinets. Maximum height - upto 2400mm.