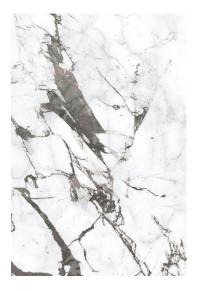

## Marmo Finishes

Marmo Gold - Agate Standard size (WxH): 1200mm X 3000mm Standard thickness: 8mm Finishes: Gloss

Marmo Gold - White Standard size (WxH): 1200mm X 3000mm Standard thickness: 8mm Finishes: Gloss

Marmo Gold - Black Standard size (WxH): 1200mm X 3000mm Standard thickness: 8mm Finishes: Gloss

Marmo Silver - White Standard size (WxH): 1200mm X 3000mm Standard thickness: 8mm Finishes: Gloss

<sup>\*</sup> Also available in 4mm thick (laminate) for wardrobe and cabinets. Maximum height - upto 2400mm.