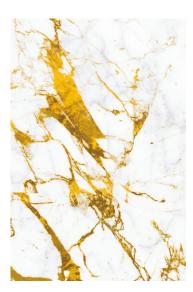

## Marmo Finishes

Marmo Gold - Agate Standard size (WxH): 1200mm X 3000mm Standard thickness: 8mm Finishes: Gloss

Marmo Gold - White Standard size (WxH): 1200mm X 3000mm Standard thickness: 8mm Finishes: Gloss

Marmo Gold - Black Standard size (WxH): 1200mm X 3000mm Standard thickness: 8mm Finishes: Gloss

Marmo Silver - White Standard size (WxH): 1200mm X 3000mm Standard thickness: 8mm Finishes: Gloss

<sup>\*</sup> Also available in 4mm thick (laminate) for wardrobe and cabinets. Maximum height - upto 2400mm.