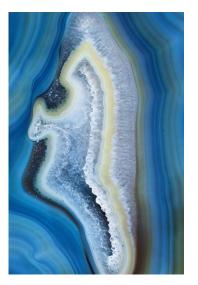

## Marmo Finishes

Marmo Gold - Agate Standard size (WxH): 1200mm X 3000mm Standard thickness: 8mm Finishes: Gloss

Marmo Gold - White Standard size (WxH): 1200mm X 3000mm Standard thickness: 8mm Finishes: Gloss