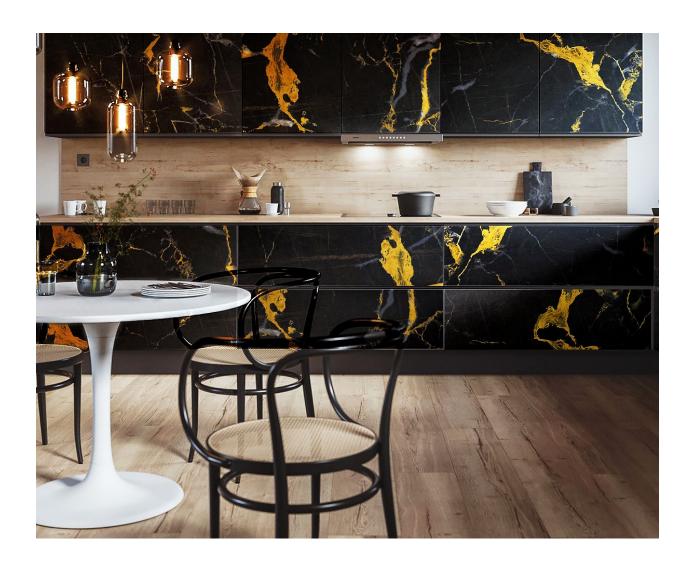

#### KITCHEN SURFACES

Glass for kitchen surfaces is a low maintenance, high quality, long lasting and hygienic solution. Our Marmo glass finishes can be used for Cabinets & Shutters, Backsplash, Counter tops and Kitchen Islands to add boldness to your kitchens.