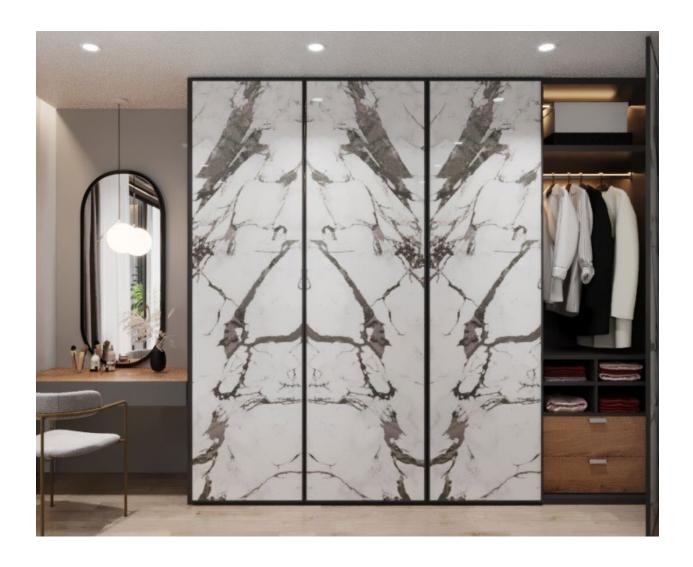

#### WARDROBE SURFACES

Add a touch of luxury and richness to your bedroom with our Marmo glass finishes for your wardrobe doors. Our exclusive Marmo range can help you achieve the desired impact by aligning your wardrobe finish to the room's design vocabulary.