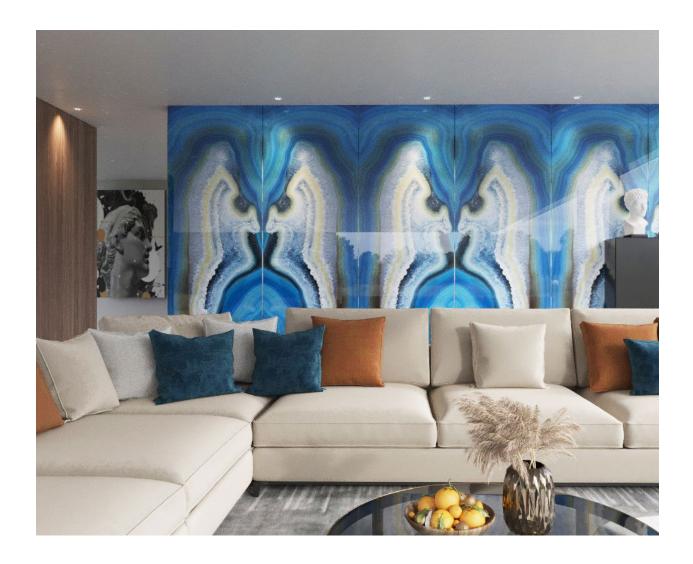

#### WALL CLADDING

Glass is gaining favor as an exciting material for wall paneling, in residential as well as commercial spaces. Our Marmo glass finishes give designers the freedom for unconstrained creativity. Add to it durability and low maintenance, and it becomes an obvious choice.