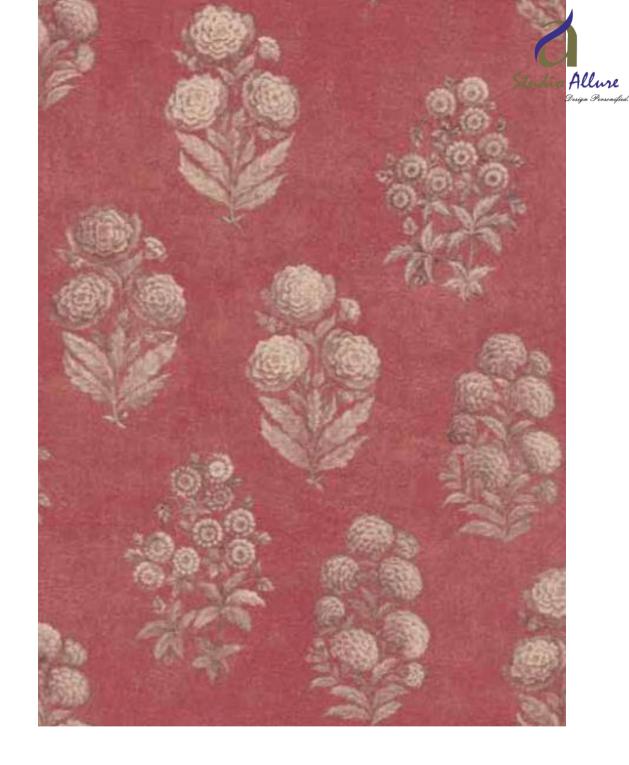

abyasachi for Nilaya remains the bestselling collection even after 2 years of it's launch, selling more than 5000 rolls since it's inception.





His inimitable India Baroque designed exclusively for Nilaya still makes designers shiver with excitement.

His signature lavish vision and experimentations with traditional artistic forms have been transformed into wallcovering patterns and the collection is still the talk of the town.





# Chapter II: India Revival Project

The story continues. Through heady floral themes, noble textiles and a tapestry of inspirations, acclaimed artist and designer, Sabyasachi, creates a magnificent bouquet of wallcoverings that celebrate the incomparable richness of the fabled land that is India.

#### pattern name Belbuti

colourway

sku code w109wi43s75



#### pattern name Belbuti

colourway

sku code W109WI42S75



#### pattern name **Vasant**

COLOURWAY
Madder Red

sku code **W109WI31S75** 



#### pattern name **Vasant**

COLOURWAY
Madder Red Glow

sku code W109WI45S75



#### pattern name **Vasant**

COLOURWAY
Gulab Chandan

sku code W109WI32S75



#### PATTERN NAME Charulata

colourway **Chandan** 

sku code W109WI21S75



#### PATTERN NAME Resham Jaal

colourway **Thandai** 

sku code W109WI35S75



#### pattern name **Cheent**

colourway

sku code **W109WI36S75** 



### PATTERN NAME **Nishapuri**

colourway

sku code W109WI38S75



### pattern name Lajwanti

colourway
Sahara Rose

sku code W109WI37S75



#### pattern name Gulbahaar

COLOURWAY
Patiala Green

sku code **W109WI24S75** 



#### pattern name Anekbuti

COLOURWAY
Gulaab