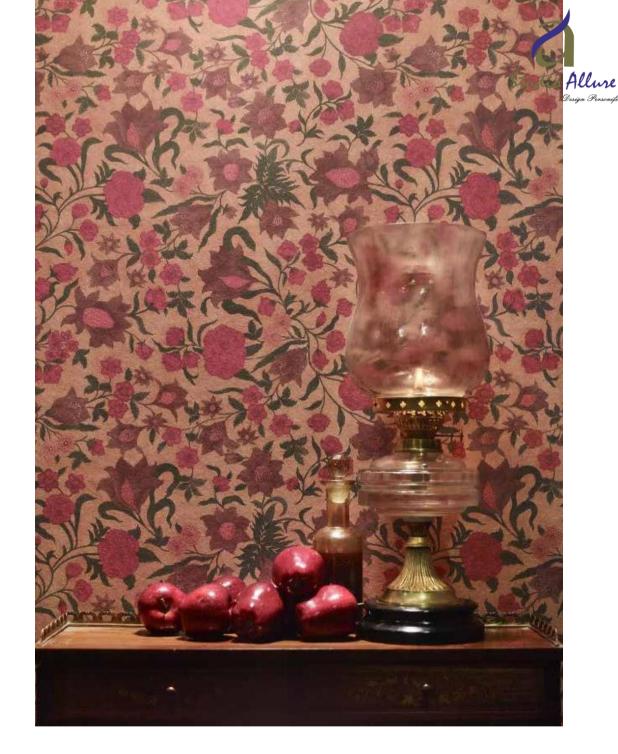

# Chapter II: India Revival Project

The story continues. Through heady floral themes, noble textiles and a tapestry of inspirations, acclaimed artist and designer, Sabyasachi, creates a magnificent bouquet of wallcoverings that celebrate the incomparable richness of the fabled land that is India.

#### pattern name **Vasant**

COLOURWAY
Madder Red

sku code **W109WI31S75** 

#### pattern name **Vasant**

COLOURWAY
Madder Red Glow

sku code W109WI45S75

#### pattern name **Vasant**

COLOURWAY
Gulab Chandan

sku code W109WI32S75