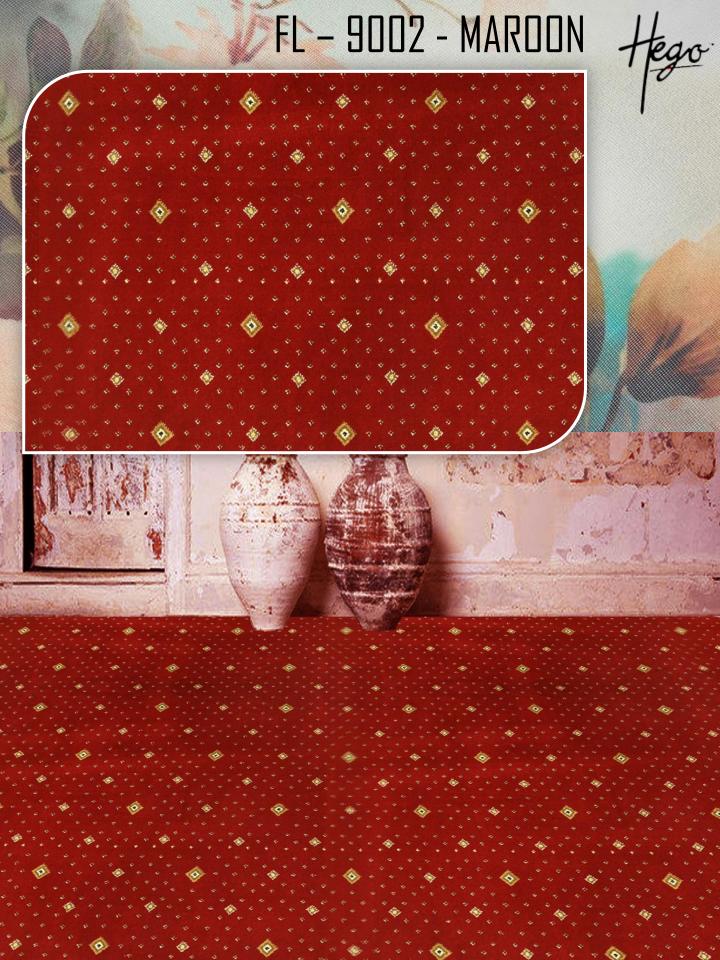

## Technical Specifications

Quality - Woven Woven

Fiber - 100% Polypropylene, heat Set Yarn

Pile Points - 4,00,000 / sq. mtr.

Pile Height / Total Height - 11 mm / 12.5 mm

Pile Weight / Total Weight - 1800/ 2650 Gr / M2 (+- 5 %)

Backing Yarns - Polyester / Cotton Yarns

Secondary Backing - Action Back

Standard Roll Size - 4 Mtr. X 25 Mtr

Weft Yarns - Jüte.

Area of Use - Hospitality: Commercial : Residential : Home Theater : Auditorium