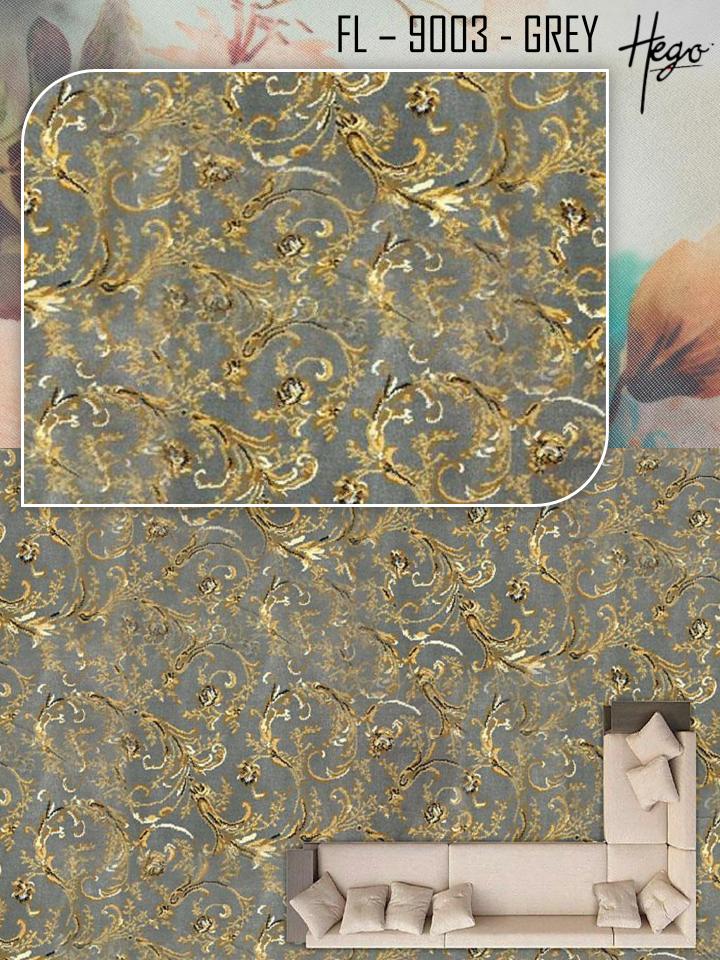

FLORIL

STIRT II ROOM'S

PRETTY MOOD

FROM THE FLOOR

UP WITH II LODAL

CARPET

"Beautifully drawn,
these
delightful botanical
designs
have been created
to make your space
luxurious to an
utmost level"

## Technical Specifications

Quality - Woven Woven

Fiber - 100% Polypropylene, heat Set Yarn

Pile Points - 4,00,000 / sq. mtr.

Pile Height / Total Height - 11 mm / 12.5 mm

Pile Weight / Total Weight - 1800/ 2650 Gr / M2 (+- 5 %)

Backing Yarns - Polyester / Cotton Yarns

Secondary Backing - Action Back

Standard Roll Size - 4 Mtr. X 25 Mtr

Weft Yarns - Jüte.

Area of Use - Hospitality: Commercial : Residential : Home Theater : Auditorium

Sound Insulation

Heat Insulation

Anti-Static

Static Water-Pr

Water-Proof Wear-Proof

Hego