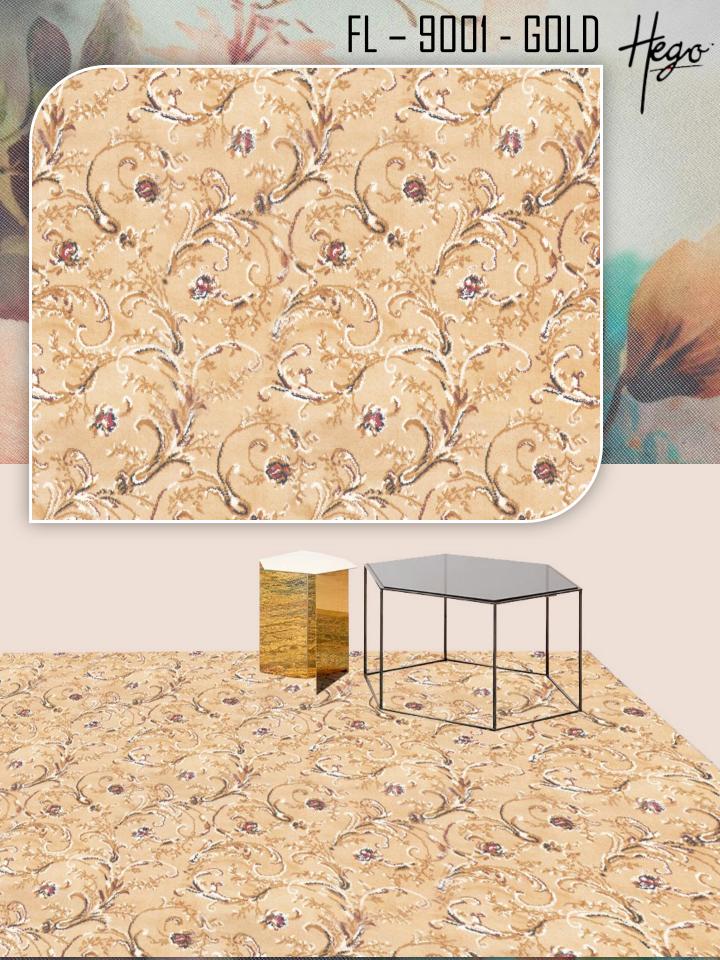

## Technical Specifications

Quality - Woven Woven

Fiber - 100% Polypropylene, heat Set Yarn

Pile Points - 4,00,000 / sq. mtr.

Pile Height / Total Height - 11 mm / 12.5 mm

Pile Weight / Total Weight - 1800/ 2650 Gr / M2 (+- 5 %)

Backing Yarns - Polyester / Cotton Yarns

Secondary Backing - Action Back

Standard Roll Size - 4 Mtr. X 25 Mtr

Weft Yarns - Jüte.

Area of Use - Hospitality: Commercial : Residential : Home Theater : Auditorium