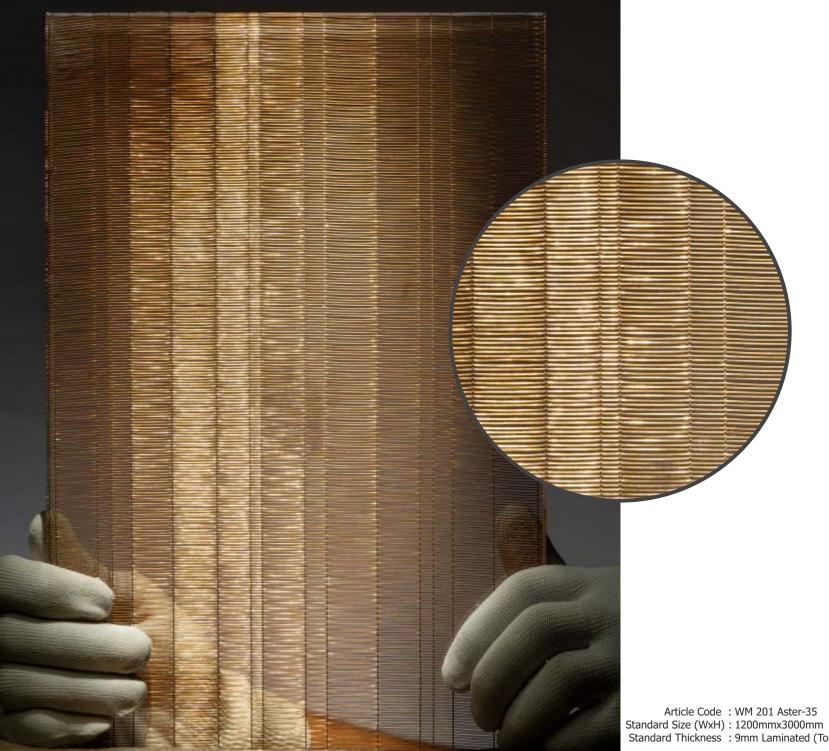

Article Code : WM 201 Aster-35 Standard Size (WxH) : 1200mmx3000mm Standard Thickness : 9mm Laminated (Toughened / HS)

\* This is a creative photograph. Actual product may vary.
\* Edges should not be exposed
\* Color may vary lot to lot. please ask for fresh sample before placing order.