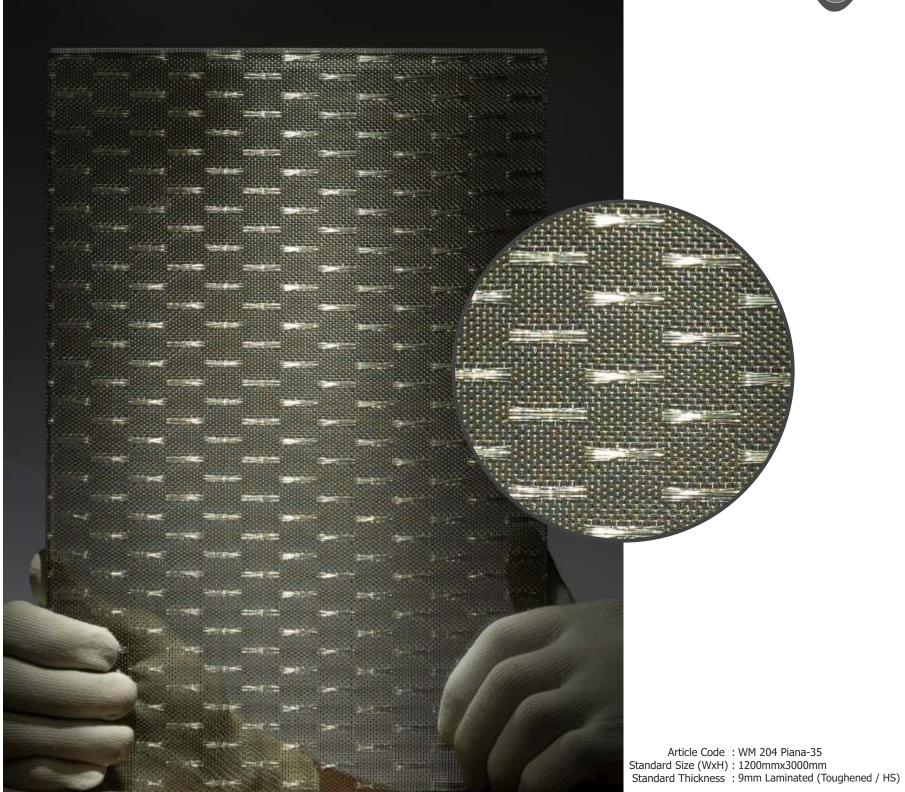

Article Code : WM 201 Aster-35 Standard Size (WxH) : 1200mmx3000mm Standard Thickness : 9mm Laminated (Toughened / HS)

\* This is a creative photograph. Actual product may vary.
\* Edges should not be exposed
\* Color may vary lot to lot. please ask for fresh sample before placing order.