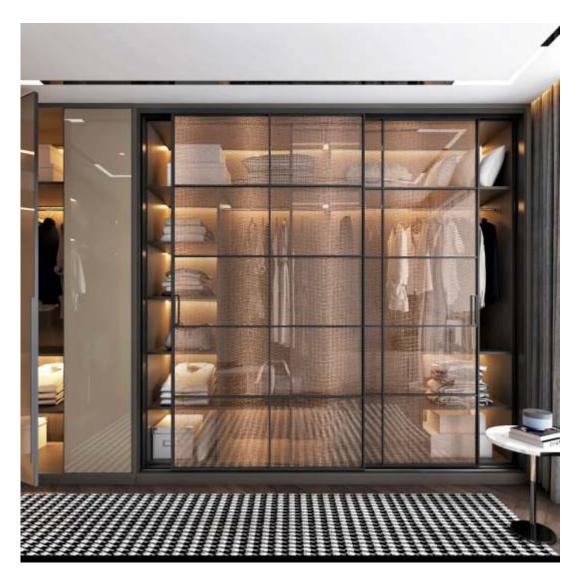

# **Applications**

#### WARDROBE SURFACES

Add a touch of exclusivity and intrigue to your bedroom with our Wiremesh glass finishes for your wardrobe doors. Our exclusive Wiremesh range can help you achieve the desired impact by aligning your wardrobe finish to the room's design vocabulary.