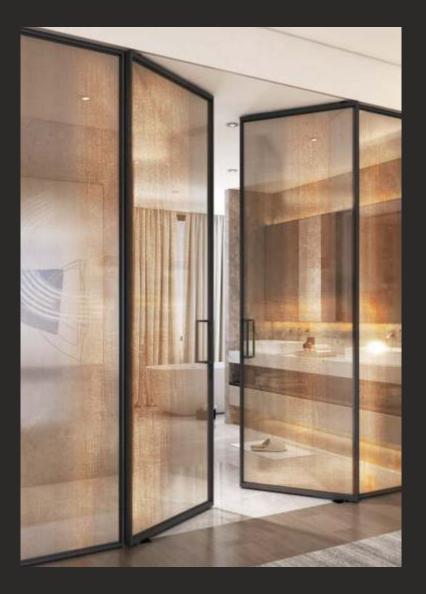

#### DOOR AND PARTITION SYSTEMS

Wiremesh Glass doors and partitions add a sense of space to the living area, while also adding exclusivity and elegance to the space design.