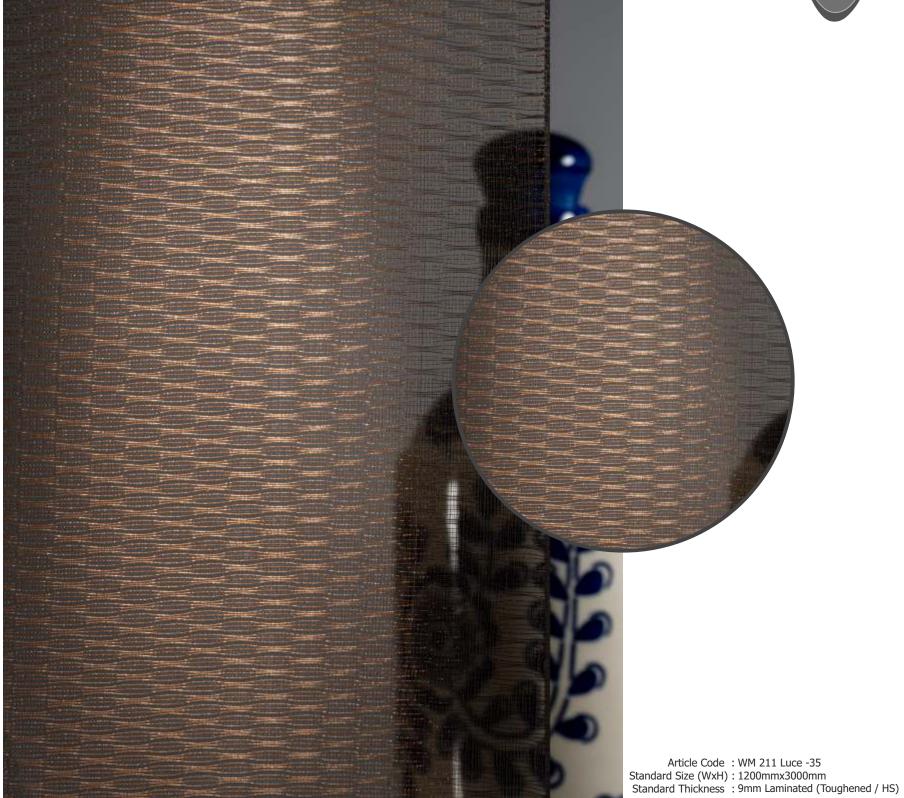

Article Code : WM 203 Threads-35 Standard Size (WxH) : 1200mmx3000mm Standard Thickness : 9mm Laminated (Toughened / HS)

<sup>\*</sup> This is a creative photograph. Actual product may vary.
\* Edges should not be exposed
\* Color may vary lot to lot. please ask for fresh sample before placing order.