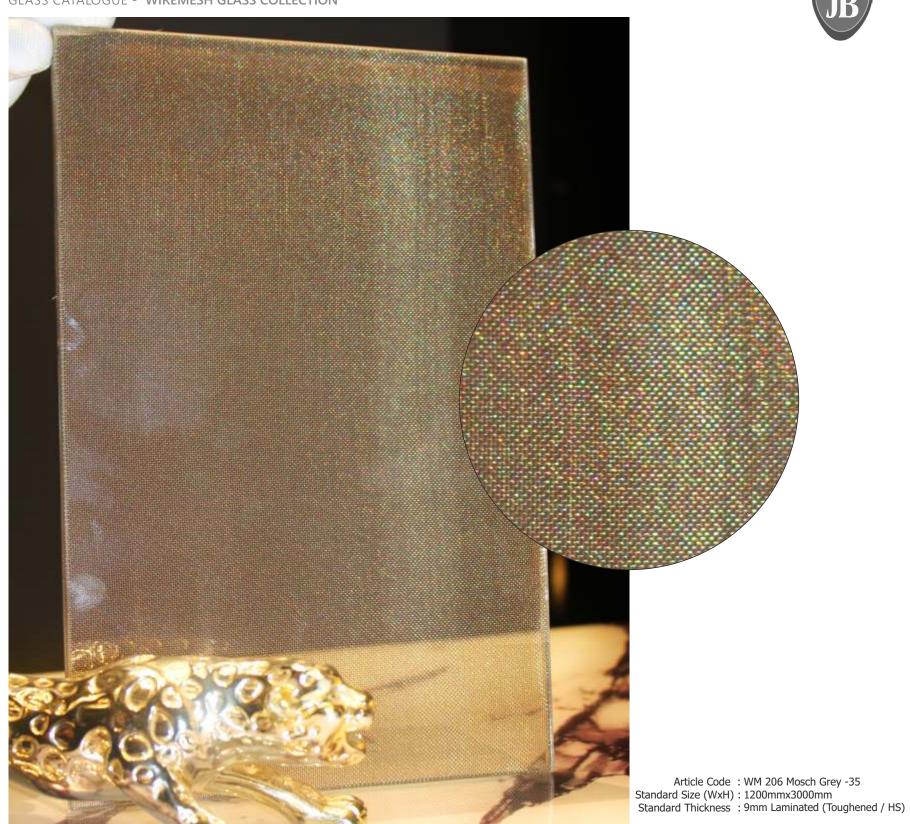

icle Code : WM 203 Threads-35 Standard Size (WxH) : 1200mmx3000mm Standard Thickness : 9mm Laminated (Toughened / HS)

<sup>\*</sup> This is a creative photograph. Actual product may vary.
\* Edges should not be exposed
\* Color may vary lot to lot. please ask for fresh sample before placing order.





- \* This is a creative photograph. Actual product may vary.
  \* Edges should not be exposed
  \* Color may vary lot to lot. please ask for fresh sample before placing order.

WWW.JBGLASS.IN





Article Code : WM 205 Verona-35 Standard Size (WxH) : 1200mmx3000mm Standard Thickness : 9mm Laminated (Toughened / HS)

- \* This is a creative photograph. Actual product may vary.
- \* Edges should not be exposed
- \* Color may vary lot to lot. please ask for fresh sample before placing order.



- \* This is a creative photograph. Actual product may vary.
  \* Edges should not be exposed
  \* Color may vary lot to lot. please ask for fresh sample before placing order.



\* This is a creative photograph. Actual product may vary.
\* Edges should not be exposed
\* Color may vary lot to lot. please ask for fresh sample before placing order.





- \* This is a creative photograph. Actual product may vary.
  \* Edges should not be exposed
  \* Color may vary lot to lot. please ask for fresh sample before placing order.



\* This is a creative photograph. Actual product may vary.
\* Edges should not be exposed
\* Color may vary lot to lot. please ask for fresh sample before placing order.





- \* This is a creative photograph. Actual product may vary.
  \* Edges should not be expo