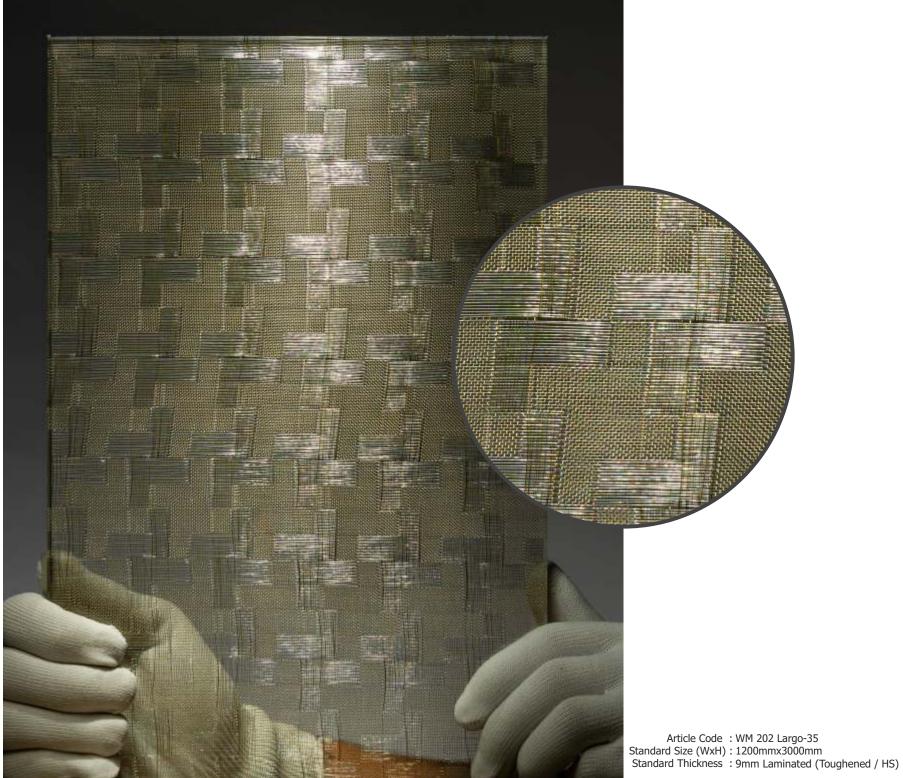

Article Code : WM 203 Threads-35 Standard Size (WxH) : 1200mmx3000mm Standard Thickness : 9mm Laminated (Toughened / HS)

<sup>\*</sup> This is a creative photograph. Actual product may vary.
\* Edges should not be exposed
\* Color may vary lot to lot. please ask for fresh sample before placing order.