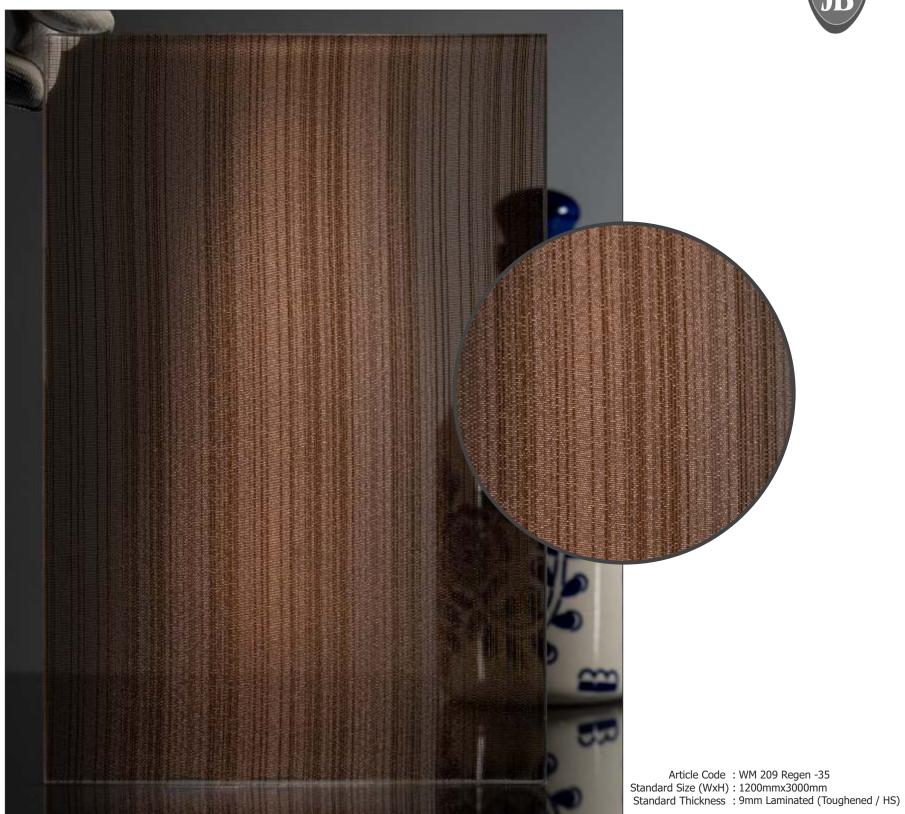

Article Code : WM 201 Aster-35 Standard Size (WxH) : 1200mmx3000mm Standard Thickness : 9mm Laminated (Toughened / HS)

\* This is a creative photograph. Actual product may vary.
\* Edges should not be exposed
\* Color may vary lot to lot. please ask for fresh sample before placing order.