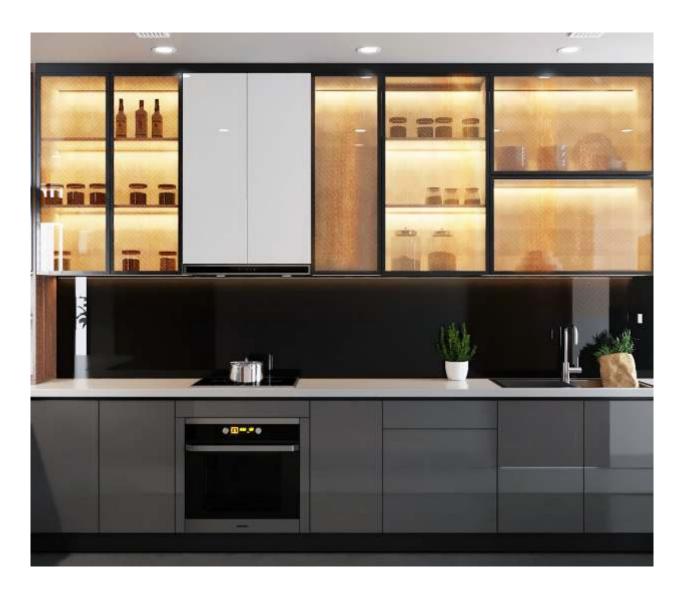

### **Applications**

#### KITCHEN SURFACES

Glass for kitchen surfaces is a low maintenance, high quality, long lasting and hygienic solution. Our Wiremesh glass finishes can be used for Cabinets & Shutters to add uniqueness and elegance to your kitchens.