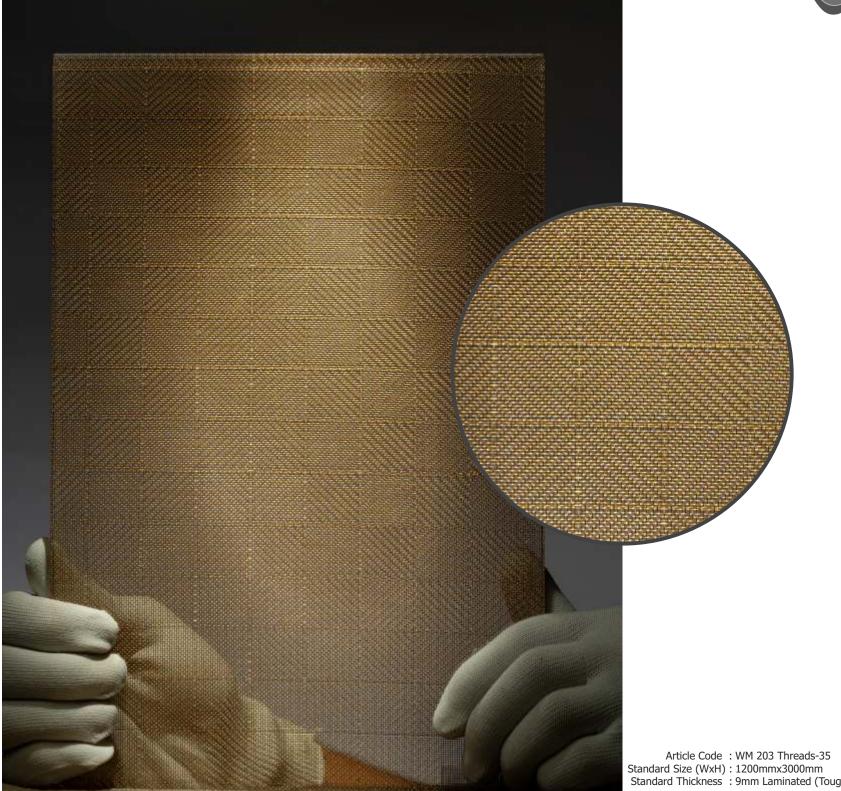

Article Code : WM 203 Threads-35 Standard Size (WxH) : 1200mmx3000mm Standard Thickness : 9mm Laminated (Toughened / HS)

<sup>\*</sup> This is a creative photograph. Actual product may vary.
\* Edges should not be exposed
\* Color may vary lot to lot. please ask for fresh sample before placing order.