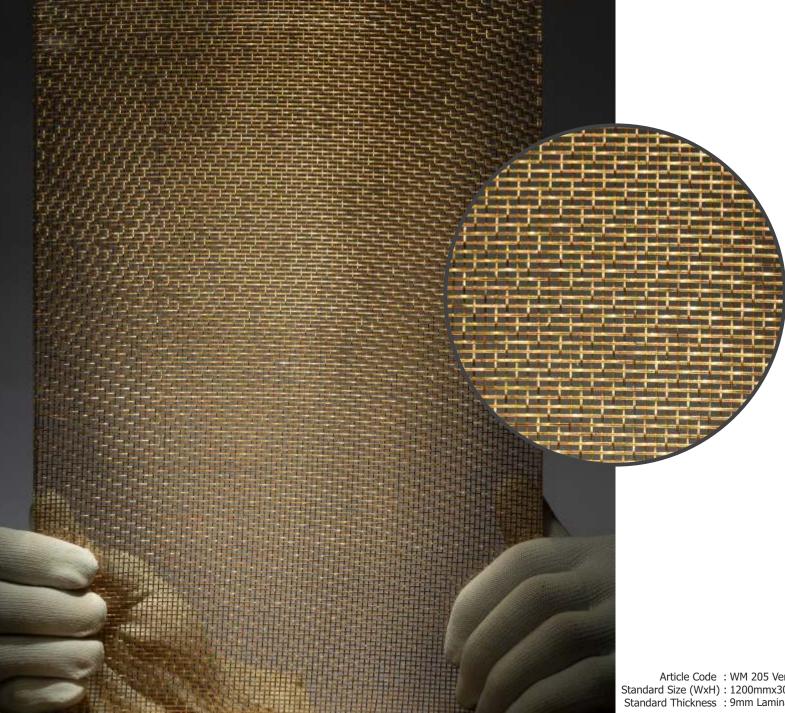

- \* This is a creative photograph. Actual product may vary.
  \* Edges should not be exposed
  \* Color may vary lot to lot. please ask for fresh sample before placing order.

WWW.JBGLASS.IN

Article Code : WM 205 Verona-35 Standard Size (WxH) : 1200mmx3000mm Standard Thickness : 9mm Laminated (Toughened / HS)