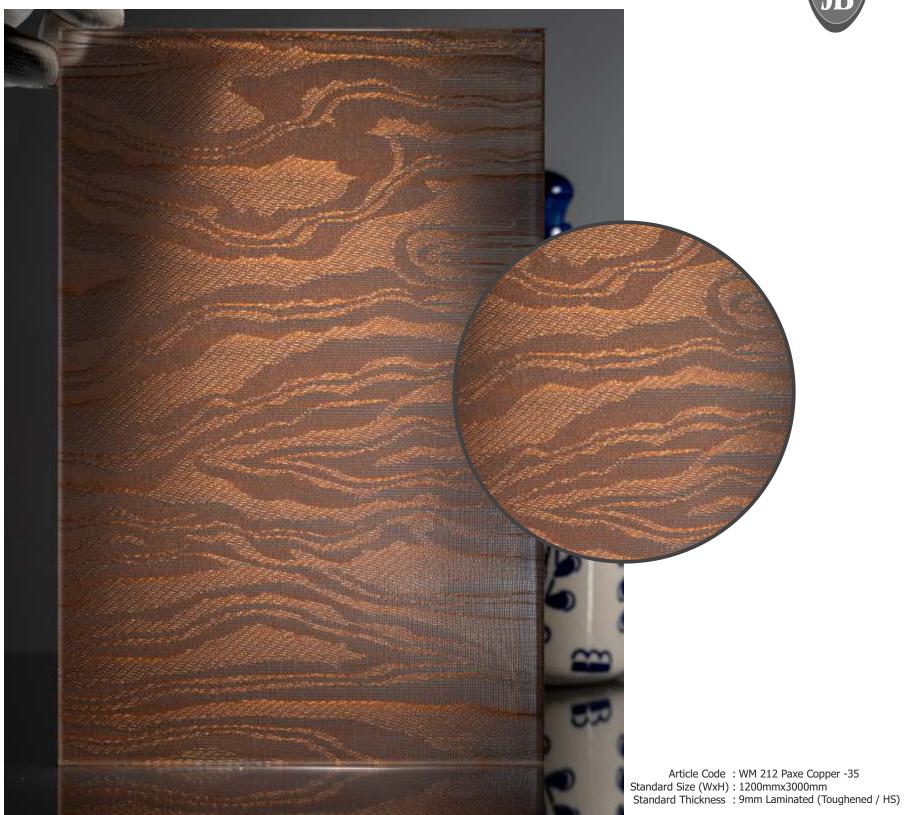

- \* This is a creative photograph. Actual product may vary.
  \* Edges should not be exposed
  \* Color may vary lot to lot. please ask for fresh sample before placing order.

WWW.JBGLASS.IN

Article Code : WM 205 Verona-35 Standard Size (WxH) : 1200mmx3000mm Standard Thickness : 9mm Laminated (Toughened / HS)