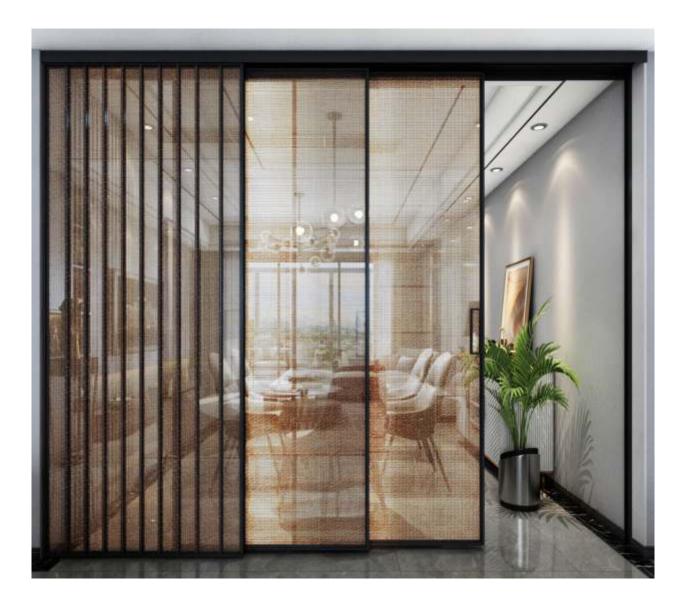

## Applications

#### DOOR AND PARTITION SYSTEMS

Wiremesh Glass doors and partitions add a sense of space to the living area, while also adding exclusivity and elegance to the space design.