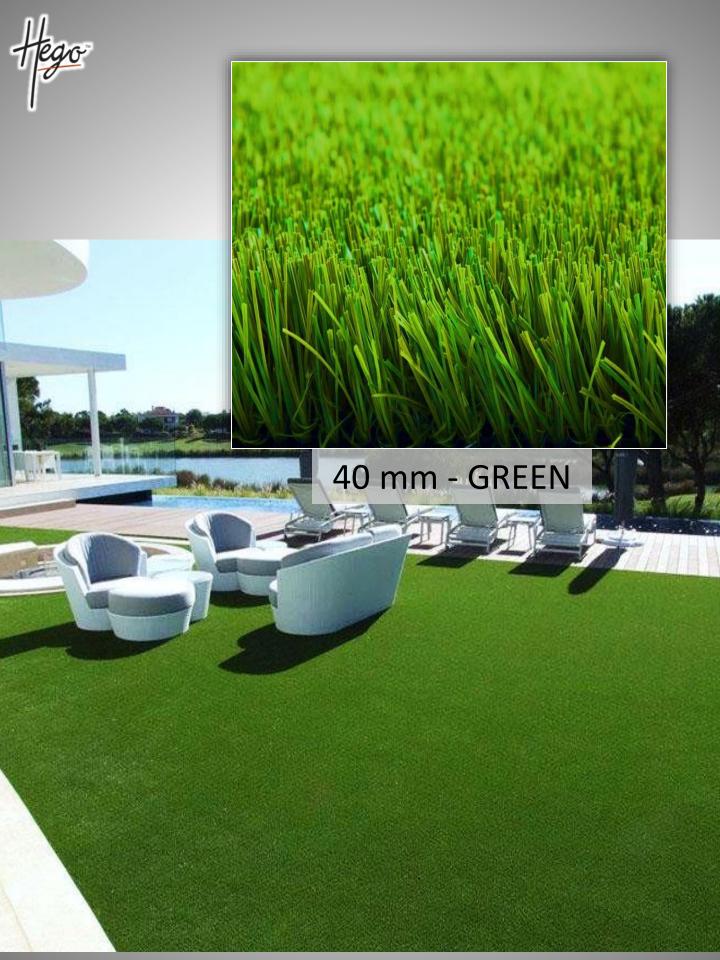

#### TECHNICAL SPECIFICATIONS

| PRODUCT NAME         | 25<br>Green                          | 35<br>Green     | 40<br>Green      | 40<br>MIX                 | 50<br>Green     |
|----------------------|--------------------------------------|-----------------|------------------|---------------------------|-----------------|
| PILE HEIGHT          | 25мм                                 | 35мм            | 40мм             | 40MM                      | 50mm            |
| STITCH RATE (/10 CM) | 13                                   | 14              | 18               | 18                        | 24              |
| TONE                 | 3 Tone<br>Green                      | 3 Tone<br>Green | 3 Tone<br>Green  | 4 Tone<br>Green+<br>Brown | 3 Tone<br>Green |
| ROLL SIZE            | 2 MTR X 25 MTR.<br>1.2 MTR X 25 MTR. |                 | 2 MTR. X 25 MTR. |                           |                 |
| PILE MATERIAL        | P.P. + P.E.                          |                 |                  |                           |                 |
| GAUGE                | 3/8                                  |                 |                  |                           |                 |