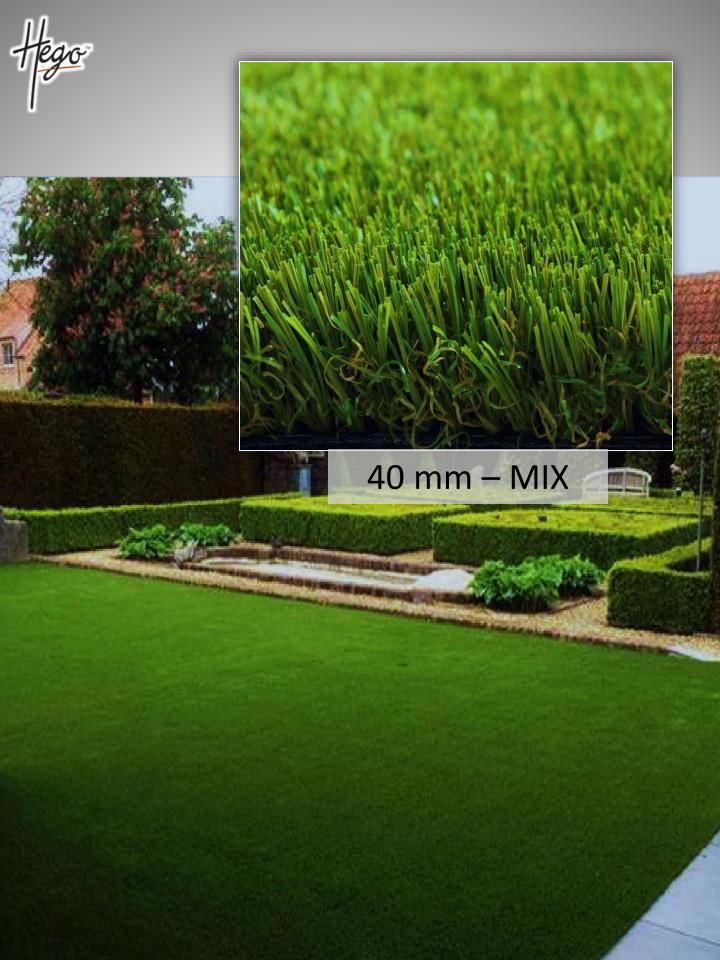

#### TECHNICAL SPECIFICATIONS

| PRODUCT NAME         | 25<br>Green                          | 35<br>Green     | 40<br>Green      | 40<br>MIX                 | 50<br>Green     |
|----------------------|--------------------------------------|-----------------|------------------|---------------------------|-----------------|
| PILE HEIGHT          | 25мм                                 | 35мм            | 40мм             | 40MM                      | 50mm            |
| STITCH RATE (/10 CM) | 13                                   | 14              | 18               | 18                        | 24              |
| TONE                 | 3 Tone<br>Green                      | 3 Tone<br>Green | 3 Tone<br>Green  | 4 Tone<br>Green+<br>Brown | 3 Tone<br>Green |
| ROLL SIZE            | 2 MTR X 25 MTR.<br>1.2 MTR X 25 MTR. |                 | 2 MTR. X 25 MTR. |                           |                 |
| PILE MATERIAL        | P.P. + P.E.                          |                 |                  |                           |                 |
| GAUGE                | 3/8                                  |                 |                  |                           |                 |