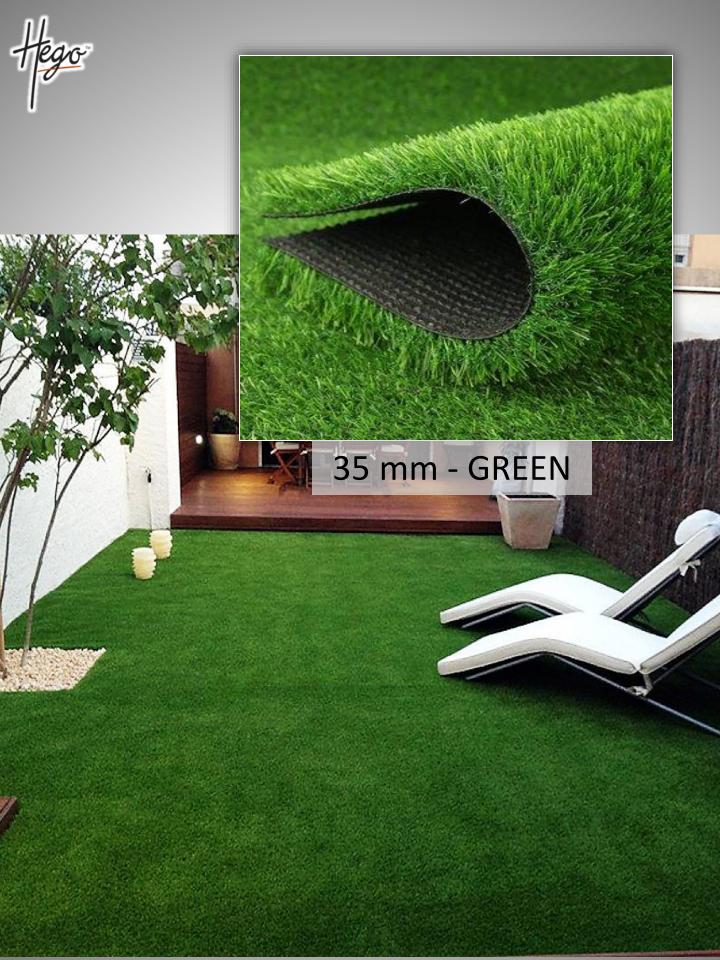

#### TECHNICAL SPECIFICATIONS

| PRODUCT NAME         | 25<br>Green                          | 35<br>Green     | 40<br>Green      | 40<br>MIX                 | 50<br>Green     |
|----------------------|--------------------------------------|-----------------|------------------|---------------------------|-----------------|
| PILE HEIGHT          | 25мм                                 | 35мм            | 40мм             | 40MM                      | 50mm            |
| STITCH RATE (/10 CM) | 13                                   | 14              | 18               | 18                        | 24              |
| TONE                 | 3 Tone<br>Green                      | 3 Tone<br>Green | 3 Tone<br>Green  | 4 Tone<br>Green+<br>Brown | 3 Tone<br>Green |
| ROLL SIZE            | 2 MTR X 25 MTR.<br>1.2 MTR X 25 MTR. |                 | 2 MTR. X 25 MTR. |                           |                 |
| PILE MATERIAL        | P.P. + P.E.                          |                 |                  |                           |                 |
| GAUGE                | 3/8                                  |                 |                  |                           |                 |