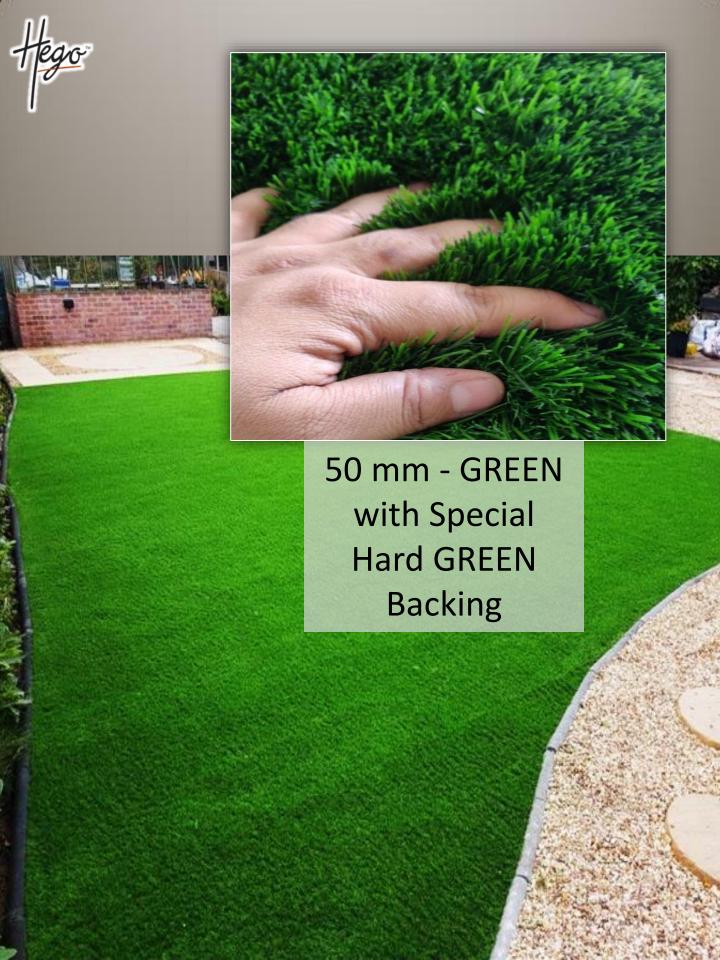

#### TECHNICAL SPECIFICATIONS

| PRODUCT NAME         | 25<br>Green                          | 35<br>Green     | 40<br>Green      | 40<br>MIX                 | 50<br>Green     |
|----------------------|--------------------------------------|-----------------|------------------|---------------------------|-----------------|
| PILE HEIGHT          | 25мм                                 | 35мм            | 40мм             | 40MM                      | 50mm            |
| STITCH RATE (/10 CM) | 13                                   | 14              | 18               | 18                        | 24              |
| TONE                 | 3 Tone<br>Green                      | 3 Tone<br>Green | 3 Tone<br>Green  | 4 Tone<br>Green+<br>Brown | 3 Tone<br>Green |
| ROLL SIZE            | 2 MTR X 25 MTR.<br>1.2 MTR X 25 MTR. |                 | 2 MTR. X 25 MTR. |                           |                 |
| PILE MATERIAL        | P.P. + P.E.                          |                 |                  |                           |                 |
| GAUGE                | 3/8                                  |                 |                  |                           |                 |