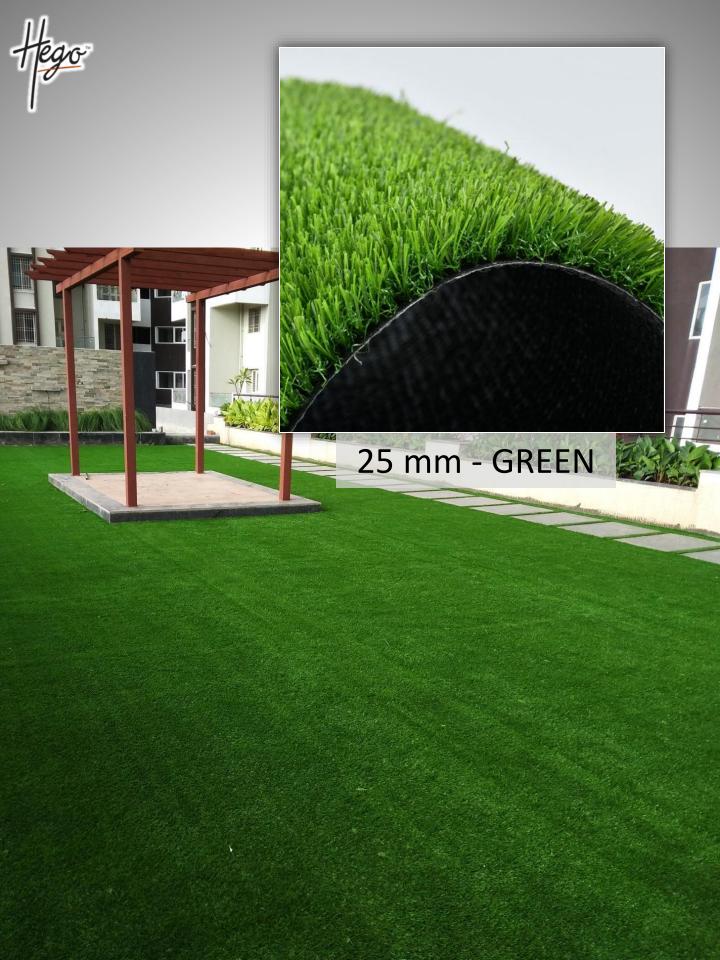

#### TECHNICAL SPECIFICATIONS

| PRODUCT NAME         | 25<br>Green                          | 35<br>Green     | 40<br>Green      | 40<br>MIX                 | 50<br>Green     |
|----------------------|--------------------------------------|-----------------|------------------|---------------------------|-----------------|
| PILE HEIGHT          | 25мм                                 | 35мм            | 40мм             | 40MM                      | 50mm            |
| STITCH RATE (/10 CM) | 13                                   | 14              | 18               | 18                        | 24              |
| TONE                 | 3 Tone<br>Green                      | 3 Tone<br>Green | 3 Tone<br>Green  | 4 Tone<br>Green+<br>Brown | 3 Tone<br>Green |
| ROLL SIZE            | 2 MTR X 25 MTR.<br>1.2 MTR X 25 MTR. |                 | 2 MTR. X 25 MTR. |                           |                 |
| PILE MATERIAL        | P.P. + P.E.                          |                 |                  |                           |                 |
| GAUGE                | 3/8                                  |                 |                  |                           |                 |