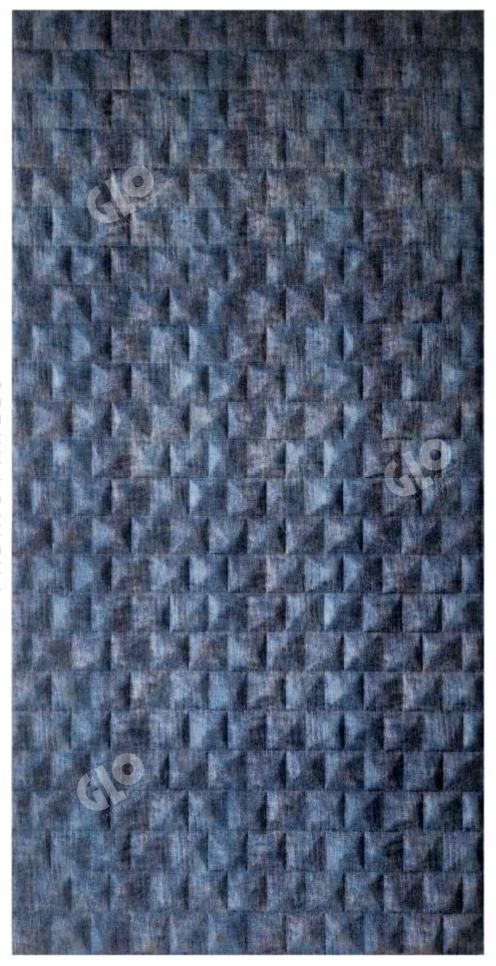

Charcofab Fabric Panels collection marks an unprecedented revolution for interior design comfort. Charcofab are made from soft fabric based on Charcoal boards and of upcycled textile residues. Thanks to the unique technology, Charcofab Fabric Panels represent today the most sustainable wall décor solution dedicated to Home, Office, Retail and Corporates. They are characterised by a unique velvety finishing and a 3D shape.

**Size:** 1200mm x 2400mm (Check actual size below product photo)

Thickness: 5mm

3201 - Size: 8'x4', Thickness: 5mm

3202 - Size: 8'x4', Thickness: 5mm

3203 - Size: 8'x4', Thickness: 5mm

3204 - Size: 8'x4', Thickness: 5mm