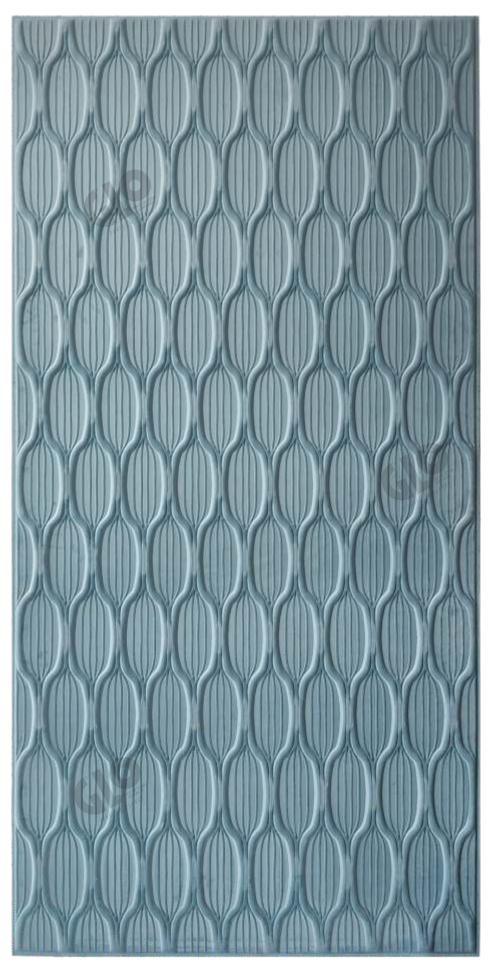

Charcofab Fabric Panels collection marks an unprecedented revolution for interior design comfort. Charcofab are made from soft fabric based on Charcoal boards and of upcycled textile residues. Thanks to the unique technology, Charcofab Fabric Panels represent today the most sustainable wall décor solution dedicated to Home, Office, Retail and Corporates. They are characterised by a unique velvety finishing and a 3D shape.

**Size:** 1200mm x 2400mm (Check actual size below product photo)

Thickness: 5mm

3201 - Size: 8'x4', Thickness: 5mm

3202 - Size: 8'x4', Thickness: 5mm

3203 - Size: 8'x4', Thickness: 5mm

3204 - Size: 8'x4', Thickness: 5mm