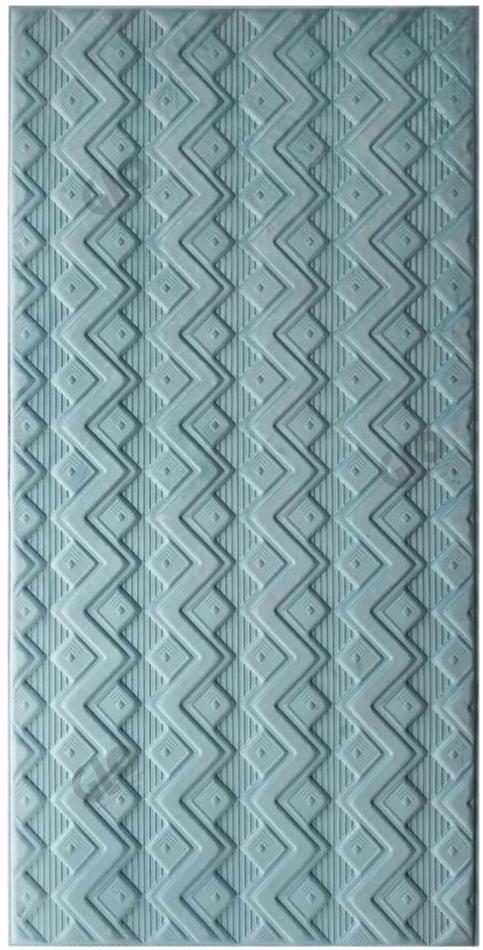

**Size:** 1200mm x 2400mm (Check actual size below product photo)

Thickness: 5mm

3201 - Size: 8'x4', Thickness: 5mm

3202 - Size: 8'x4', Thickness: 5mm

3203 - Size: 8'x4', Thickness: 5mm

3204 - Size: 8'x4', Thickness: 5mm