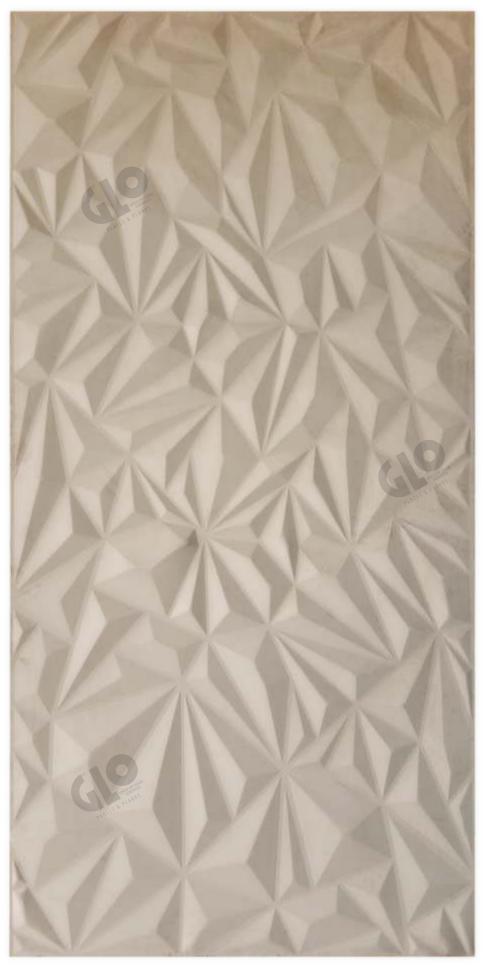

Charcofab Fabric Panels collection marks an unprecedented revolution for interior design comfort. Charcofab are made from soft fabric based on Charcoal boards and of upcycled textile residues. Thanks to the unique technology, Charcofab Fabric Panels represent today the most sustainable wall décor solution dedicated to Home, Office, Retail and Corporates. They are characterised by a unique velvety finishing and a 3D shape.