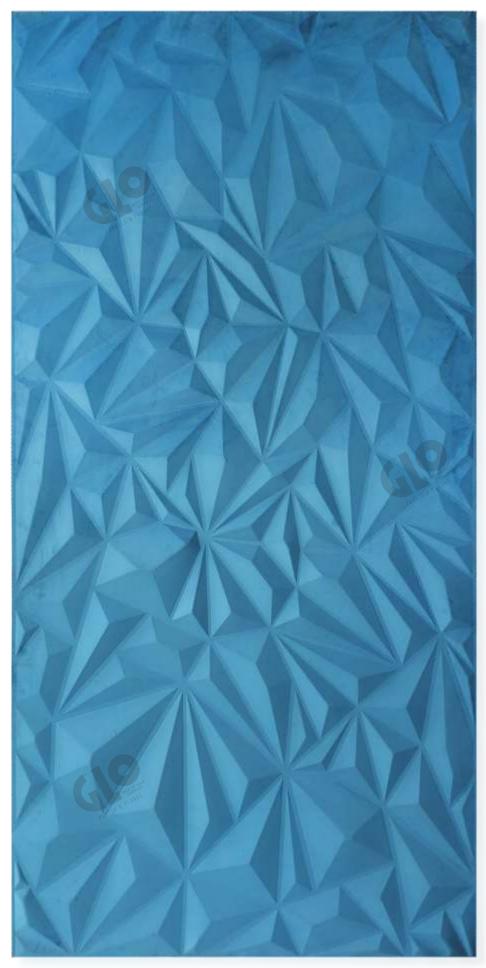

Charcofab Fabric Panels collection marks an unprecedented revolution for interior design comfort. Charcofab are made from soft fabric based on Charcoal boards and of upcycled textile residues. Thanks to the unique technology, Charcofab Fabric Panels represent today the most sustainable wall décor solution dedicated to Home, Office, Retail and Corporates. They are characterised by a unique velvety finishing and a 3D shape.