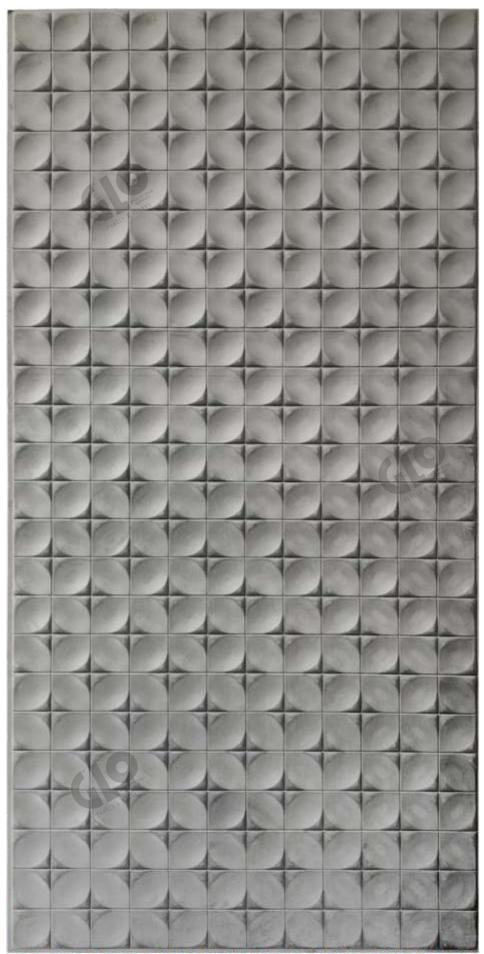

Charcofab Fabric Panels collection marks an unprecedented revolution for interior design comfort. Charcofab are made from soft fabric based on Charcoal boards and of upcycled textile residues. Thanks to the unique technology, Charcofab Fabric Panels represent today the most sustainable wall décor solution dedicated to Home, Office, Retail and Corporates. They are characterised by a unique velvety finishing and a 3D shape.

**Size:** 1200mm x 2400mm (Check actual size below product photo)

Thickness: 5mm

3201 - Size: 8'x4', Thickness: 5mm

3202 - Size: 8'x4', Thickness: 5mm

3203 - Size: 8'x4', Thickness: 5mm

3204 - Size: 8'x4', Thickness: 5mm