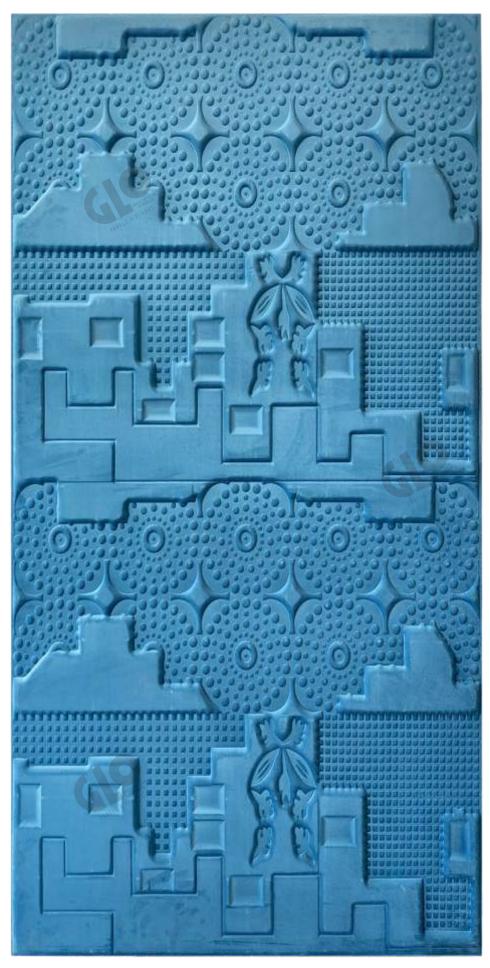

**Size:** 1200mm x 2400mm (Check actual size below product photo)

Thickness: 5mm

3201 - Size: 8'x4', Thickness: 5mm

3202 - Size: 8'x4', Thickness: 5mm

3203 - Size: 8'x4', Thickness: 5mm

3204 - Size: 8'x4', Thickness: 5mm