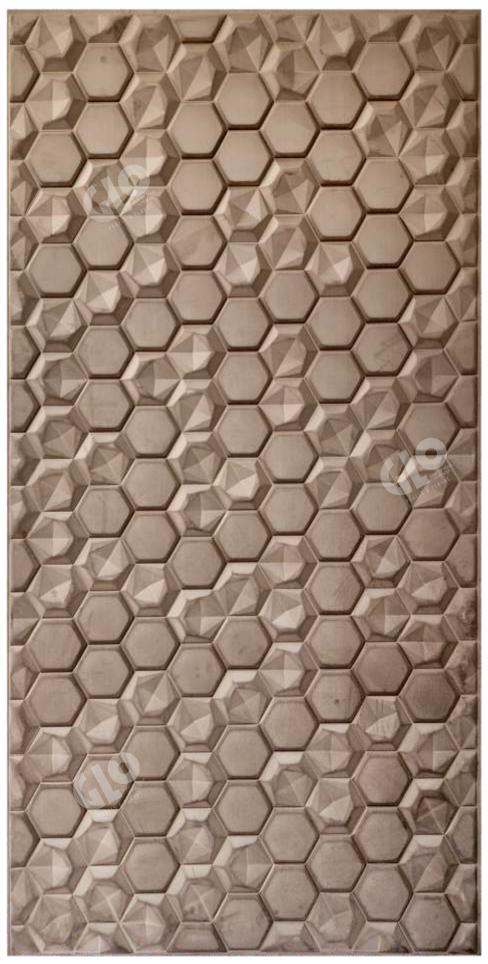

**Size:** 1200mm x 2400mm (Check actual size below product photo)

Thickness: 5mm

3201 - Size: 8'x4', Thickness: 5mm

3202 - Size: 8'x4', Thickness: 5mm

3203 - Size: 8'x4', Thickness: 5mm

3204 - Size: 8'x4', Thickness: 5mm