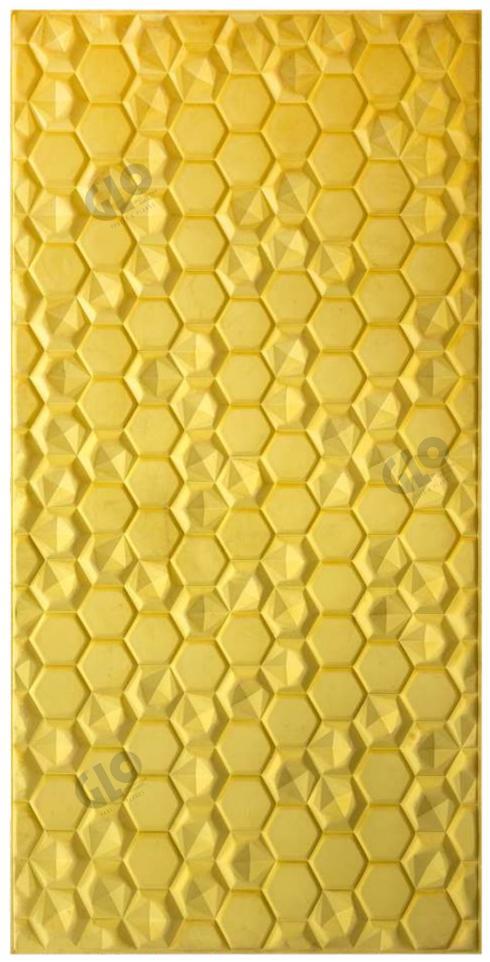

**Size:** 1200mm x 2400mm (Check actual size below product photo)

Thickness: 5mm

3201 - Size: 8'x4', Thickness: 5mm

3202 - Size: 8'x4', Thickness: 5mm

3203 - Size: 8'x4', Thickness: 5mm

3204 - Size: 8'x4', Thickness: 5mm