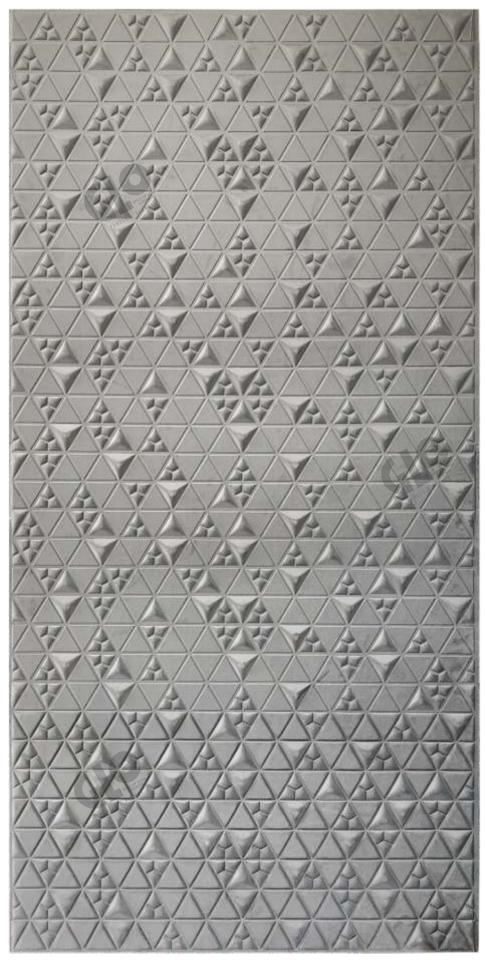

Charcofab Fabric Panels collection marks an unprecedented revolution for interior design comfort. Charcofab are made from soft fabric based on Charcoal boards and of upcycled textile residues. Thanks to the unique technology, Charcofab Fabric Panels represent today the most sustainable wall décor solution dedicated to Home, Office, Retail and Corporates. They are characterised by a unique velvety finishing and a 3D shape.

**Size:** 1200mm x 2400mm (Check actual size below product photo)

Thickness: 5mm

3201 - Size: 8'x4', Thickness: 5mm

3202 - Size: 8'x4', Thickness: 5mm

3203 - Size: 8'x4', Thickness: 5mm

3204 - Size: 8'x4', Thickness: 5mm