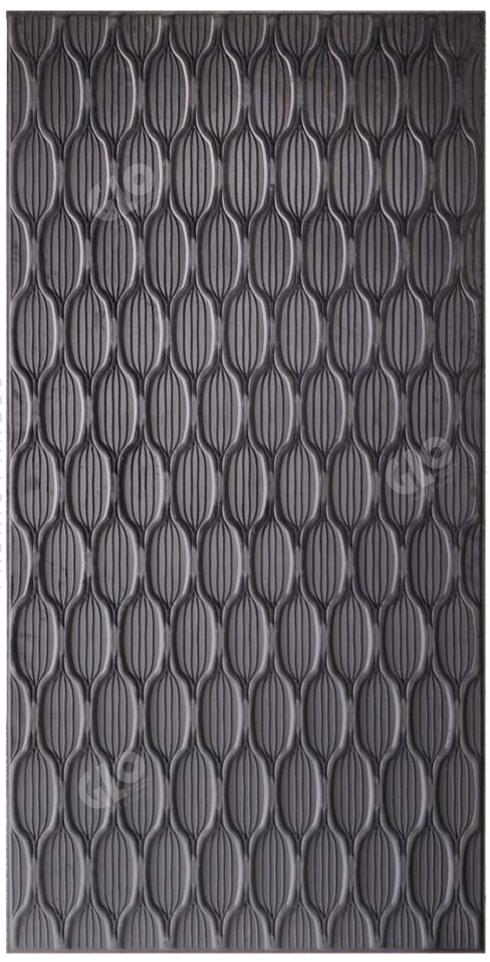

Charcofab Fabric Panels collection marks an unprecedented revolution for interior design comfort. Charcofab are made from soft fabric based on Charcoal boards and of upcycled textile residues. Thanks to the unique technology, Charcofab Fabric Panels represent today the most sustainable wall décor solution dedicated to Home, Office, Retail and Corporates. They are characterised by a unique velvety finishing and a 3D shape.

**Size:** 1200mm x 2400mm (Check actual size below product photo)

Thickness: 5mm

3201 - Size: 8'x4', Thickness: 5mm

3202 - Size: 8'x4', Thickness: 5mm

3203 - Size: 8'x4', Thickness: 5mm

3204 - Size: 8'x4', Thickness: 5mm