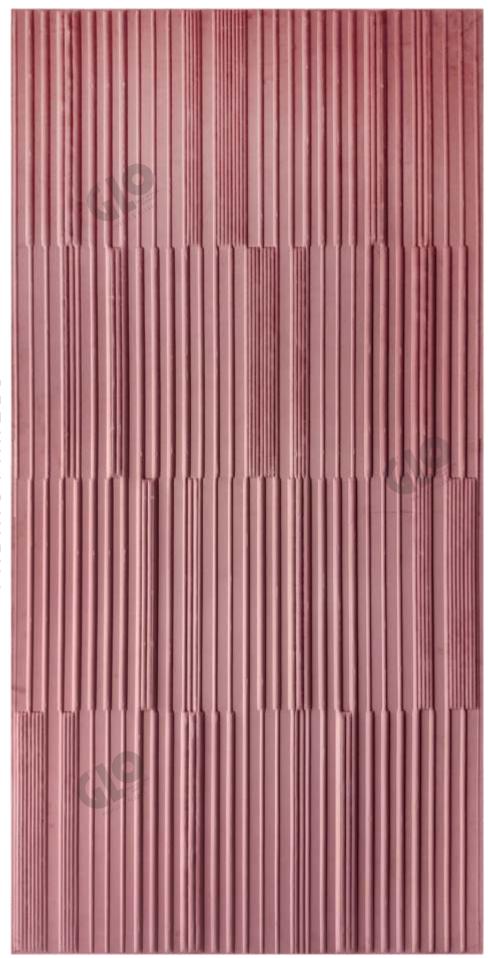

Charcofab Fabric Panels collection marks an unprecedented revolution for interior design comfort. Charcofab are made from soft fabric based on Charcoal boards and of upcycled textile residues. Thanks to the unique technology, Charcofab Fabric Panels represent today the most sustainable wall décor solution dedicated to Home, Office, Retail and Corporates. They are characterised by a unique velvety finishing and a 3D shape.

**Size:** 1200mm x 2400mm (Check actual size below product photo)

Thickness: 5mm

3201 - Size: 8'x4', Thickness: 5mm

3202 - Size: 8'x4', Thickness: 5mm

3203 - Size: 8'x4', Thickness: 5mm

3204 - Size: 8'x4', Thickness: 5mm