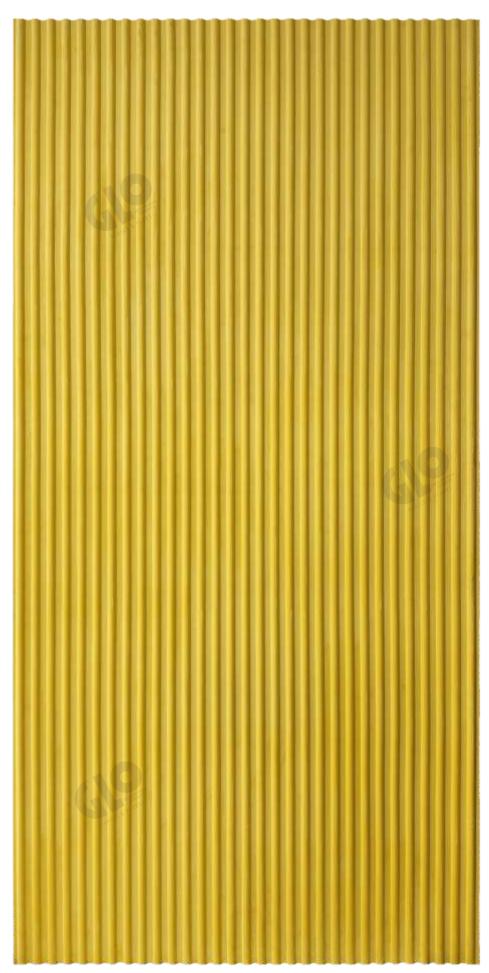

Charcofab Fabric Panels collection marks an unprecedented revolution for interior design comfort. Charcofab are made from soft fabric based on Charcoal boards and of upcycled textile residues. Thanks to the unique technology, Charcofab Fabric Panels represent today the most sustainable wall décor solution dedicated to Home, Office, Retail and Corporates. They are characterised by a unique velvety finishing and a 3D shape.

**Size:** 1200mm x 2400mm (Check actual size below product photo)

Thickness: 5mm

3201 - Size: 8'x4', Thickness: 5mm

3202 - Size: 8'x4', Thickness: 5mm

3203 - Size: 8'x4', Thickness: 5mm

3204 - Size: 8'x4', Thickness: 5mm