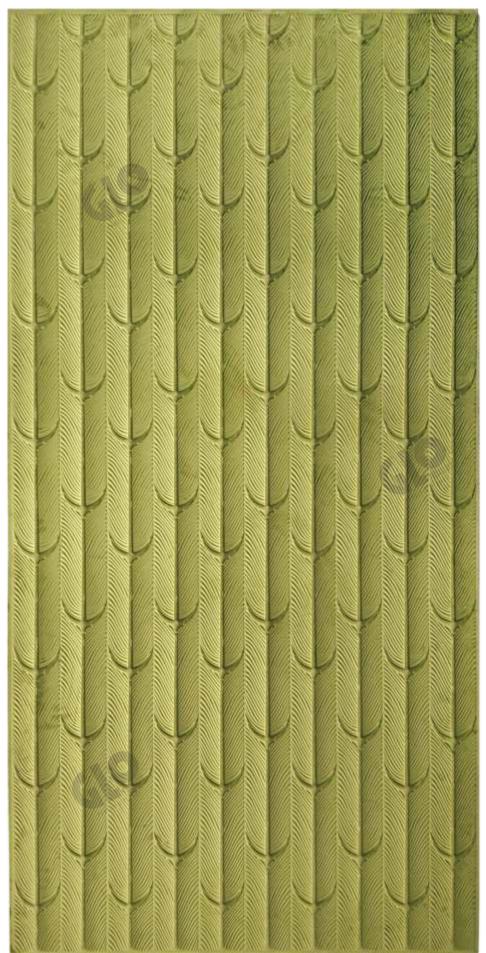

Charcofab Fabric Panels collection marks an unprecedented revolution for interior design comfort. Charcofab are made from soft fabric based on Charcoal boards and of upcycled textile residues. Thanks to the unique technology, Charcofab Fabric Panels represent today the most sustainable wall décor solution dedicated to Home, Office, Retail and Corporates. They are characterised by a unique velvety finishing and a 3D shape.