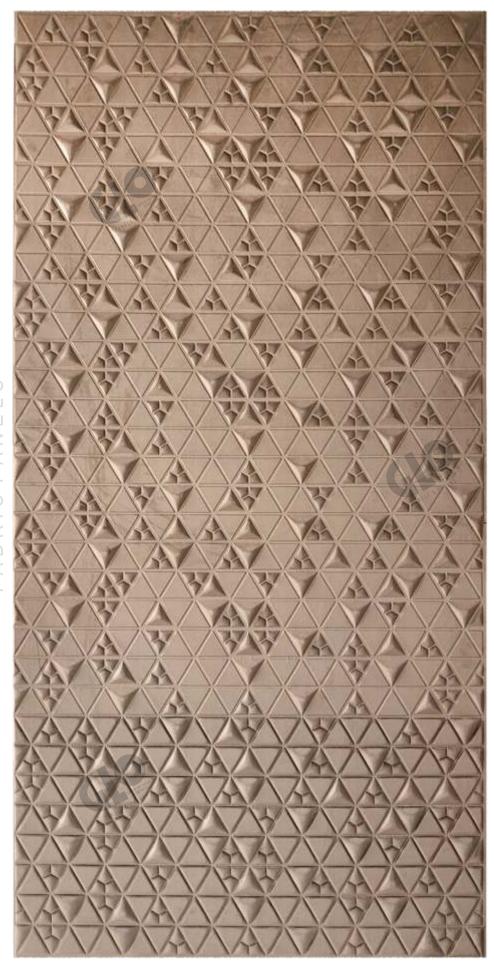

Charcofab Fabric Panels collection marks an unprecedented revolution for interior design comfort. Charcofab are made from soft fabric based on Charcoal boards and of upcycled textile residues. Thanks to the unique technology, Charcofab Fabric Panels represent today the most sustainable wall décor solution dedicated to Home, Office, Retail and Corporates. They are characterised by a unique velvety finishing and a 3D shape.

**Size:** 1200mm x 2400mm (Check actual size below product photo)

Thickness: 5mm

3201 - Size: 8'x4', Thickness: 5mm

3202 - Size: 8'x4', Thickness: 5mm

3203 - Size: 8'x4', Thickness: 5mm

3204 - Size: 8'x4', Thickness: 5mm