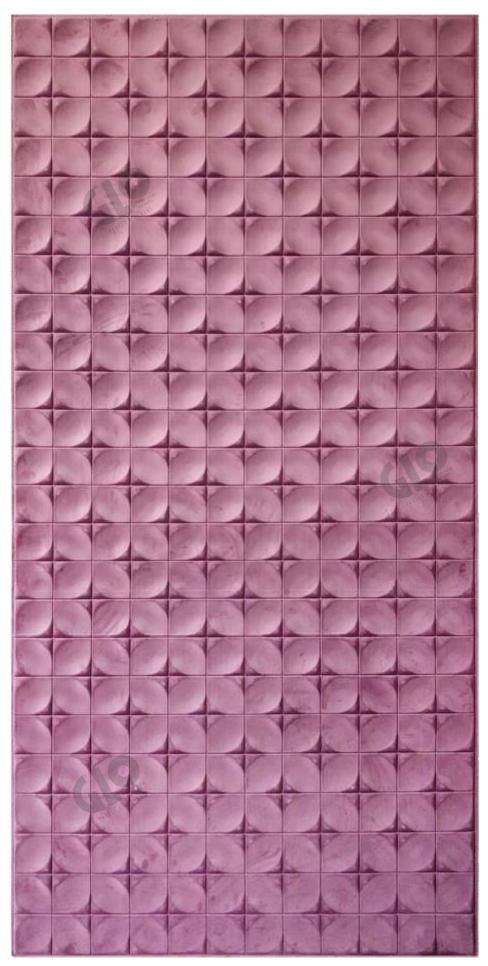

**Size:** 1200mm x 2400mm (Check actual size below product photo)

Thickness: 5mm

3201 - Size: 8'x4', Thickness: 5mm

3202 - Size: 8'x4', Thickness: 5mm

3203 - Size: 8'x4', Thickness: 5mm

3204 - Size: 8'x4', Thickness: 5mm