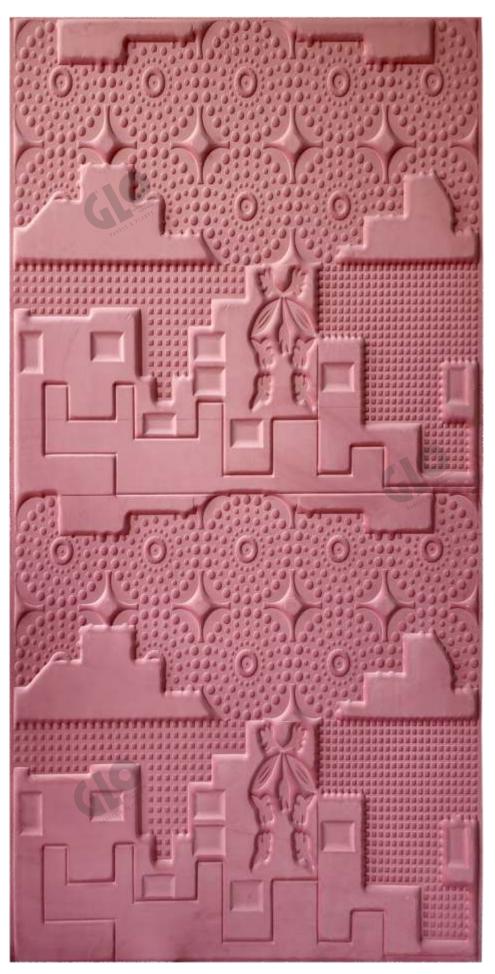

**Size:** 1200mm x 2400mm (Check actual size below product photo)

Thickness: 5mm

3201 - Size: 8'x4', Thickness: 5mm

3202 - Size: 8'x4', Thickness: 5mm

3203 - Size: 8'x4', Thickness: 5mm

3204 - Size: 8'x4', Thickness: 5mm