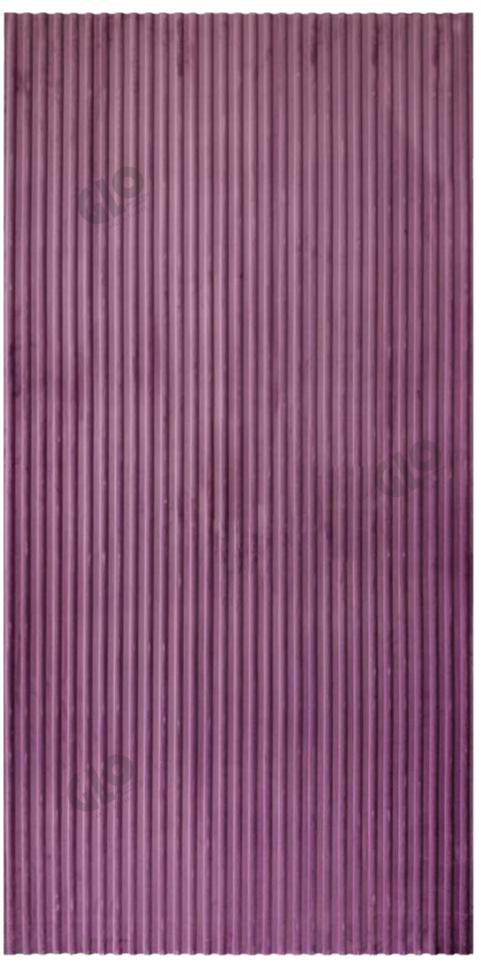

Charcofab Fabric Panels collection marks an unprecedented revolution for interior design comfort. Charcofab are made from soft fabric based on Charcoal boards and of upcycled textile residues. Thanks to the unique technology, Charcofab Fabric Panels represent today the most sustainable wall décor solution dedicated to Home, Office, Retail and Corporates. They are characterised by a unique velvety finishing and a 3D shape.

**Size:** 1200mm x 2400mm (Check actual size below product photo)

Thickness: 5mm

3201 - Size: 8'x4', Thickness: 5mm

3202 - Size: 8'x4', Thickness: 5mm

3203 - Size: 8'x4', Thickness: 5mm

3204 - Size: 8'x4', Thickness: 5mm