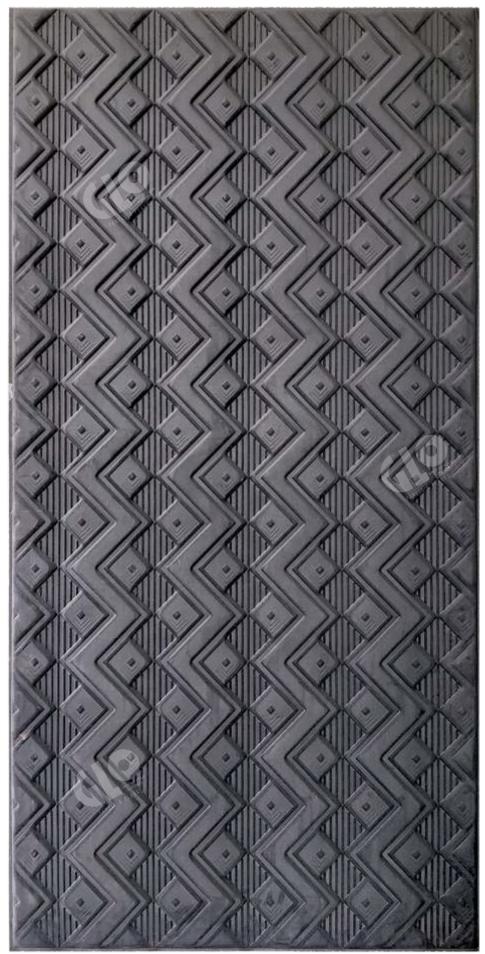

Charcofab Fabric Panels collection marks an unprecedented revolution for interior design comfort. Charcofab are made from soft fabric based on Charcoal boards and of upcycled textile residues. Thanks to the unique technology, Charcofab Fabric Panels represent today the most sustainable wall décor solution dedicated to Home, Office, Retail and Corporates. They are characterised by a unique velvety finishing and a 3D shape.

**Size:** 1200mm x 2400mm (Check actual size below product photo)

Thickness: 5mm

3201 - Size: 8'x4', Thickness: 5mm

3202 - Size: 8'x4', Thickness: 5mm

3203 - Size: 8'x4', Thickness: 5mm

3204 - Size: 8'x4', Thickness: 5mm