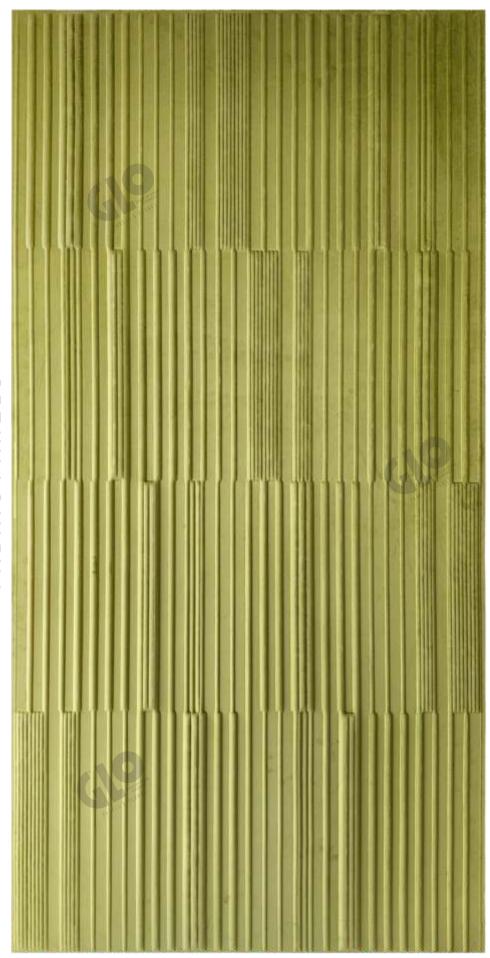

Charcofab Fabric Panels collection marks an unprecedented revolution for interior design comfort. Charcofab are made from soft fabric based on Charcoal boards and of upcycled textile residues. Thanks to the unique technology, Charcofab Fabric Panels represent today the most sustainable wall décor solution dedicated to Home, Office, Retail and Corporates. They are characterised by a unique velvety finishing and a 3D shape.

**Size:** 1200mm x 2400mm (Check actual size below product photo)

Thickness: 5mm

3201 - Size: 8'x4', Thickness: 5mm

3202 - Size: 8'x4', Thickness: 5mm

3203 - Size: 8'x4', Thickness: 5mm

3204 - Size: 8'x4', Thickness: 5mm