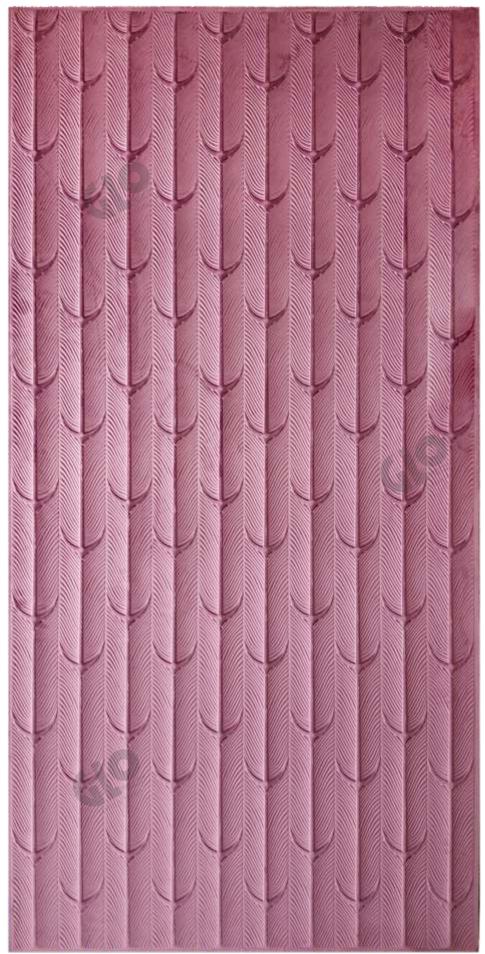

**Size:** 1200mm x 2400mm (Check actual size below product photo)

Thickness: 5mm

3201 - Size: 8'x4', Thickness: 5mm

3202 - Size: 8'x4', Thickness: 5mm

3203 - Size: 8'x4', Thickness: 5mm

3204 - Size: 8'x4', Thickness: 5mm