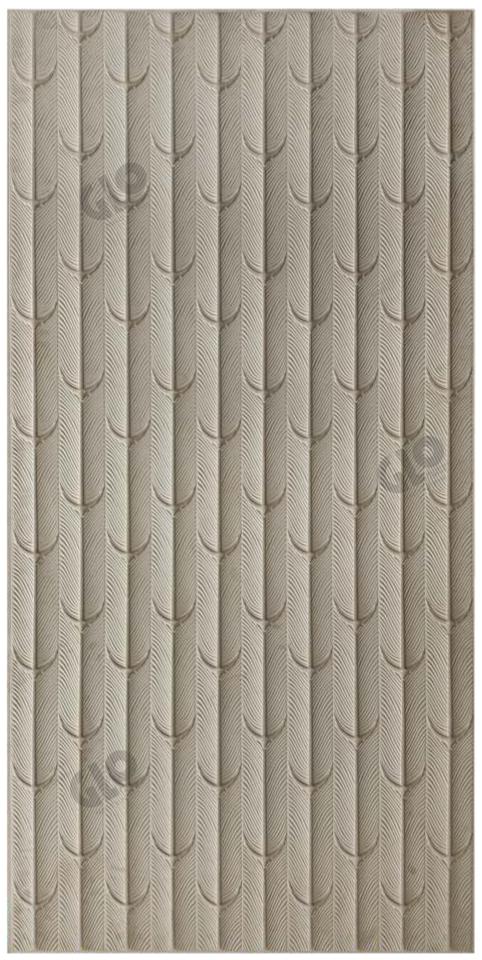

**Size:** 1200mm x 2400mm (Check actual size below product photo)

Thickness: 5mm

3201 - Size: 8'x4', Thickness: 5mm

3202 - Size: 8'x4', Thickness: 5mm

3203 - Size: 8'x4', Thickness: 5mm

3204 - Size: 8'x4', Thickness: 5mm