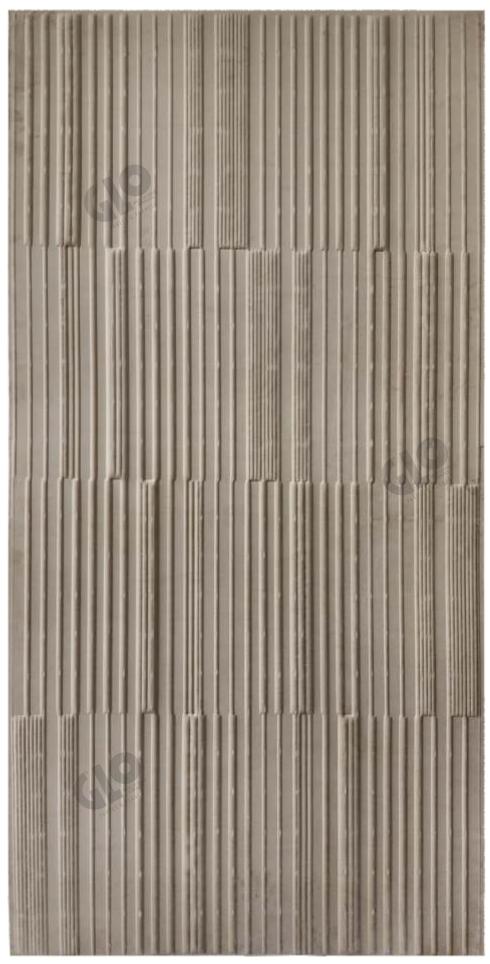

Charcofab Fabric Panels collection marks an unprecedented revolution for interior design comfort. Charcofab are made from soft fabric based on Charcoal boards and of upcycled textile residues. Thanks to the unique technology, Charcofab Fabric Panels represent today the most sustainable wall décor solution dedicated to Home, Office, Retail and Corporates. They are characterised by a unique velvety finishing and a 3D shape.

**Size:** 1200mm x 2400mm (Check actual size below product photo)

Thickness: 5mm

3201 - Size: 8'x4', Thickness: 5mm

3202 - Size: 8'x4', Thickness: 5mm

3203 - Size: 8'x4', Thickness: 5mm

3204 - Size: 8'x4', Thickness: 5mm