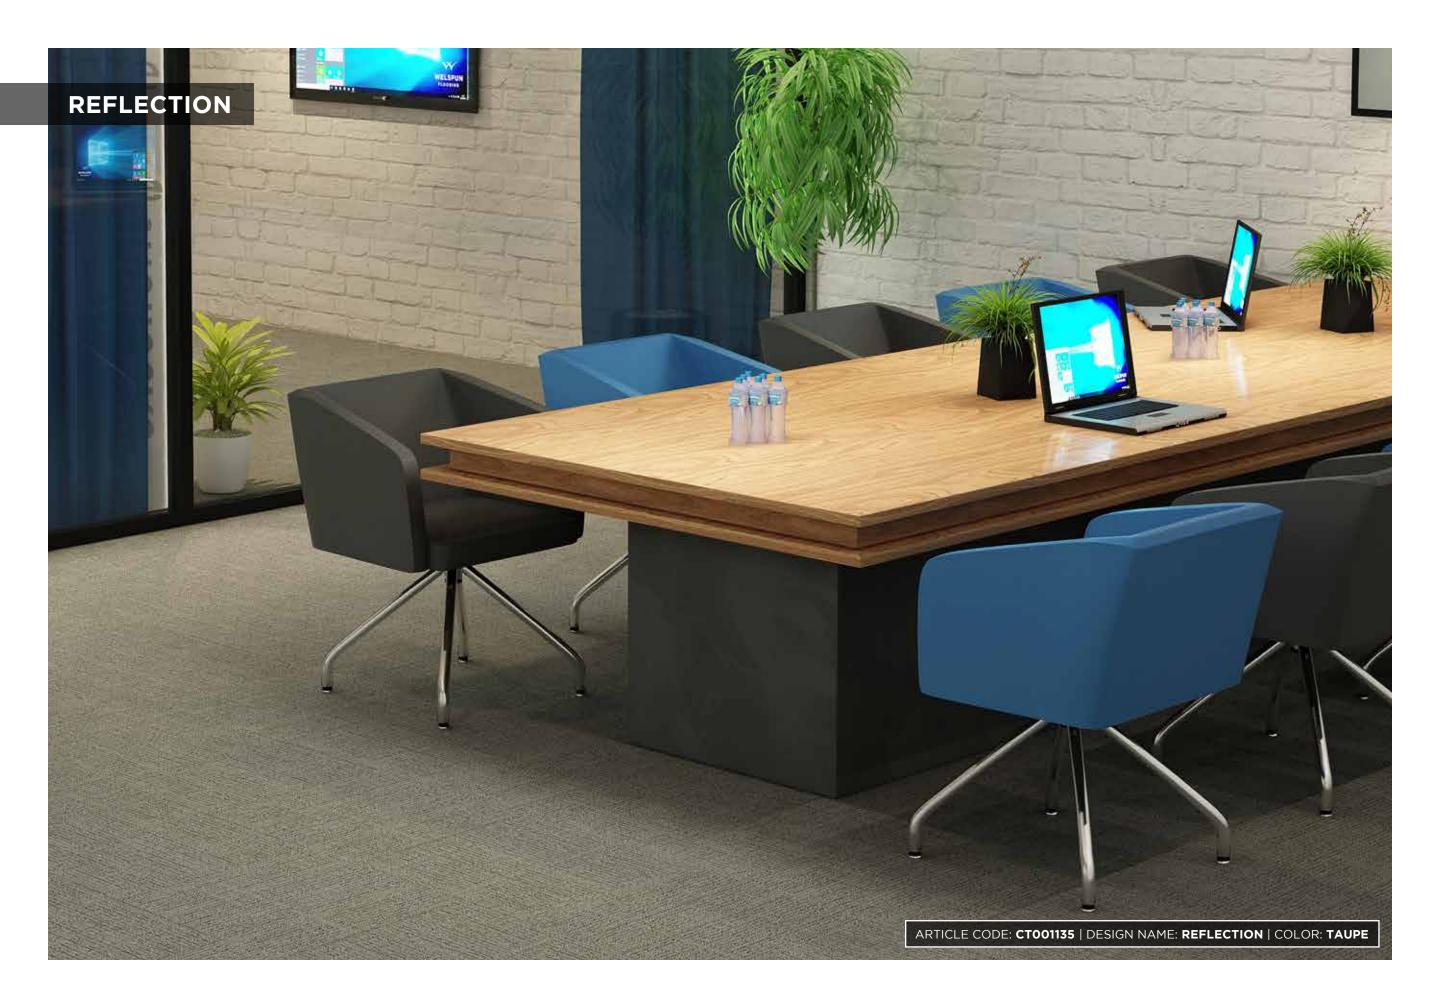

### **REFLECTION**

RAVEN | AC: CT000228

MOREL | AC: CT001131

IRON | AC: CT000233

TAUPE | AC: CT001135