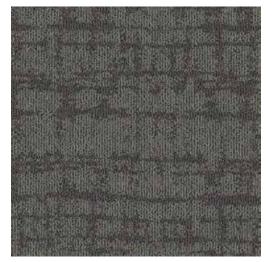

## **MOVEMENT**

ARABICA | AC: CT000200

PEWTER | AC: CT000204

STONE | AC: CT001099

RAVEN | AC: CT000201

IRON | AC: CT001098