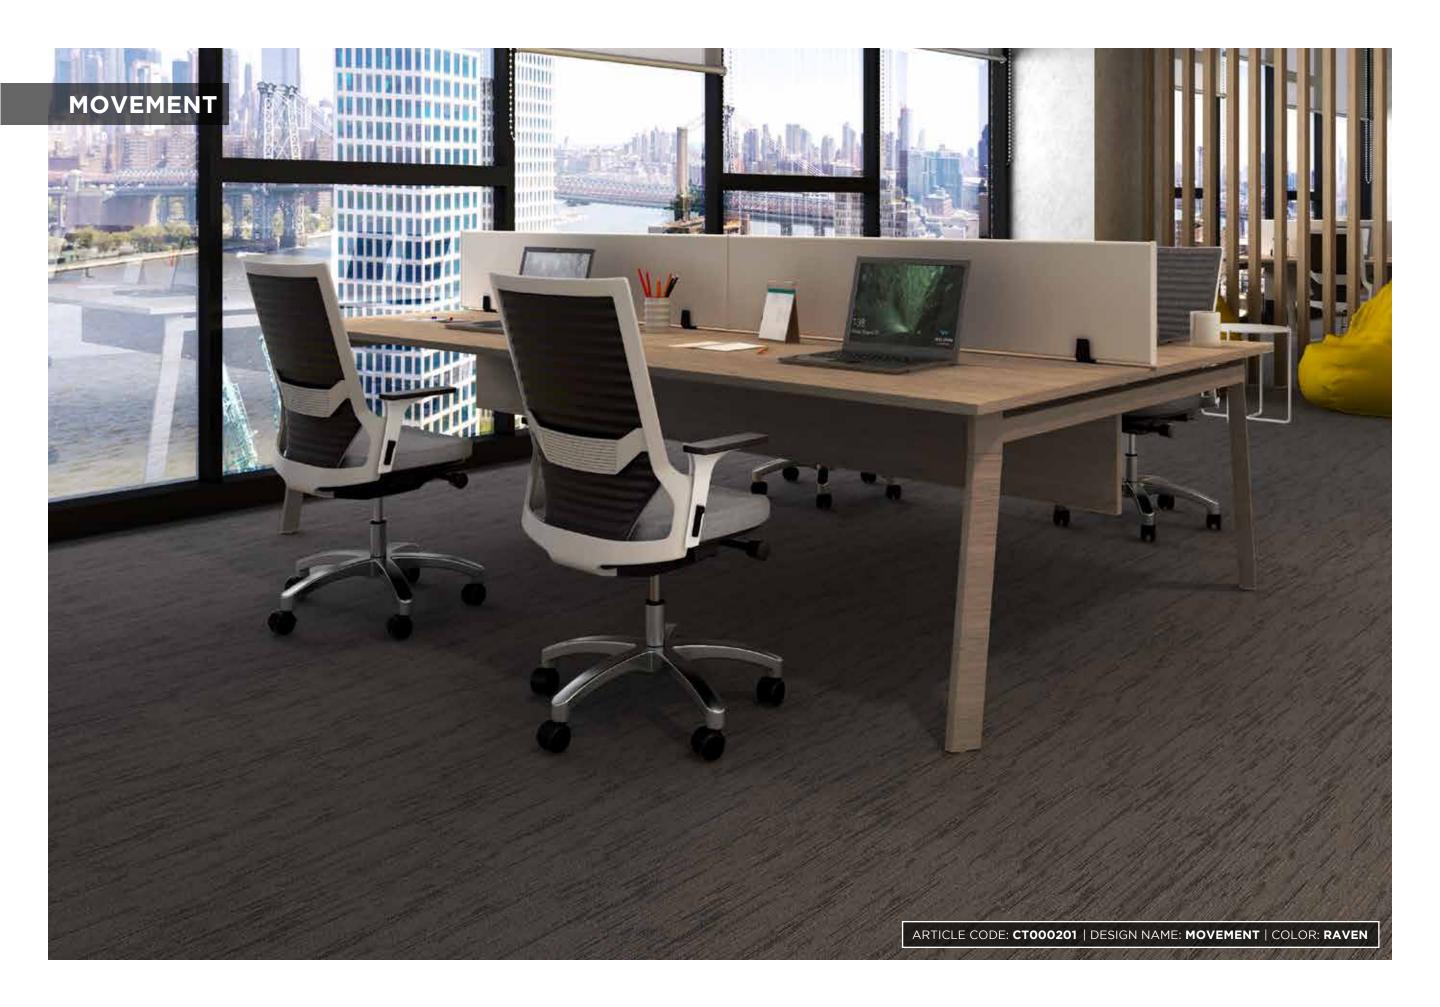

## **MOVEMENT**

ARABICA | AC: CT000200

PEWTER | AC: CT000204

STONE | AC: CT001099

RAVEN | AC: CT000201

IRON | AC: CT001098