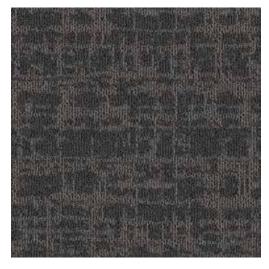

### **REFLECTION**

RAVEN | AC: CT000228

MOREL | AC: CT001131

IRON | AC: CT000233

TAUPE | AC: CT001135