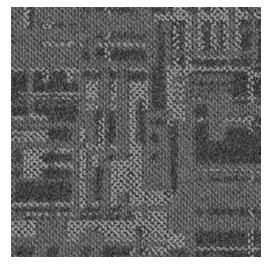

## **MOVEMENT**

ARABICA | AC: CT000200

PEWTER | AC: CT000204

STONE | AC: CT001099

RAVEN | AC: CT000201

IRON | AC: CT001098