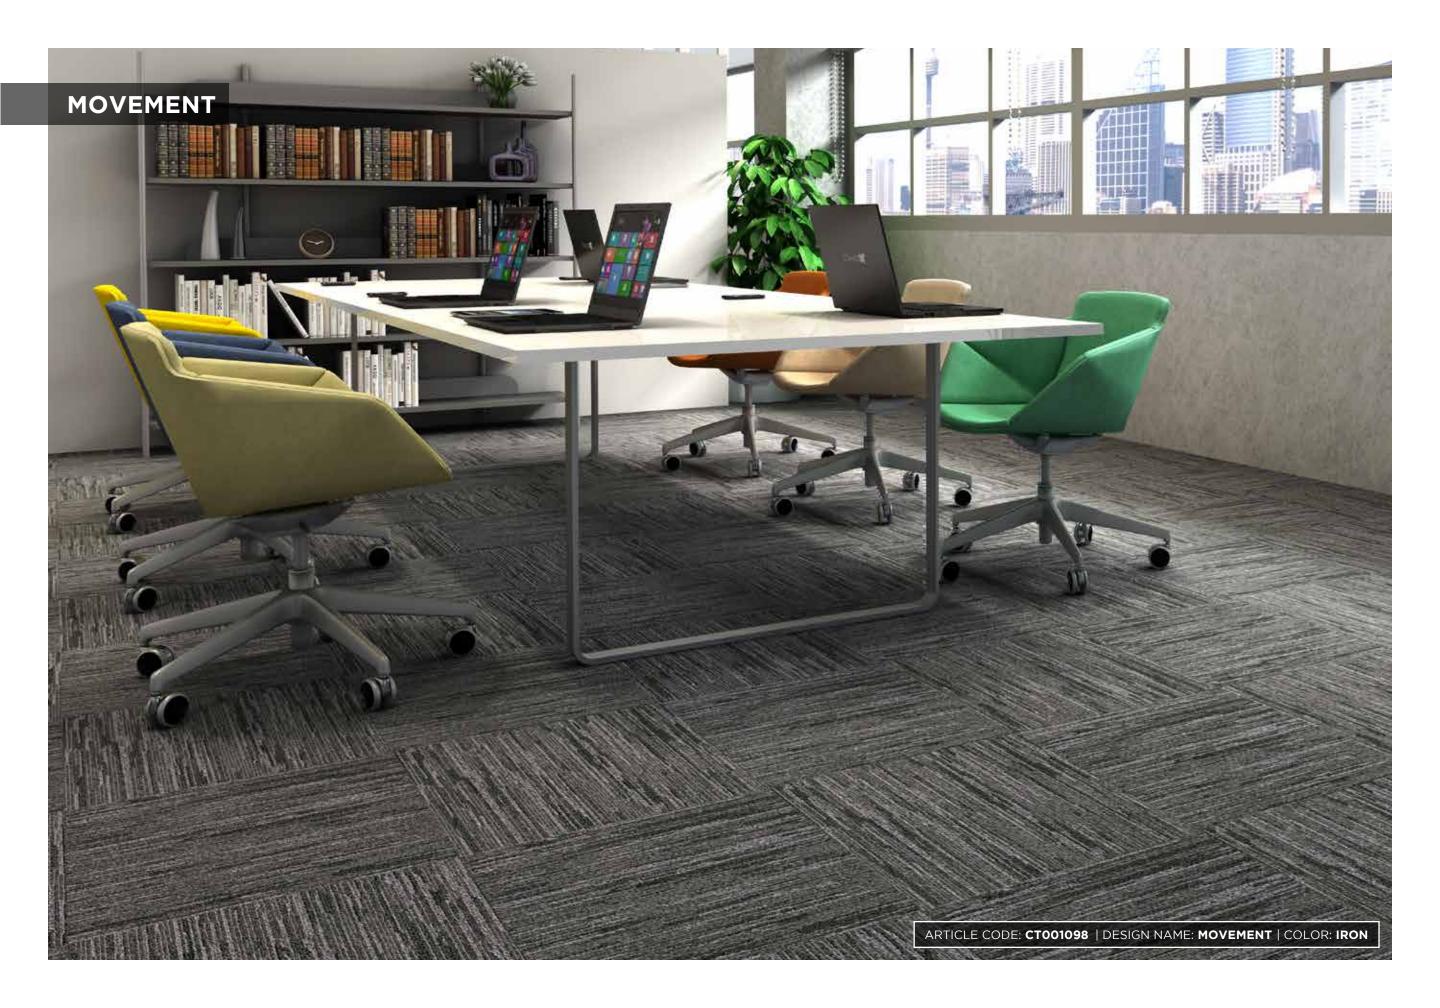

## **MOVEMENT**

ARABICA | AC: CT000200

PEWTER | AC: CT000204

STONE | AC: CT001099

RAVEN | AC: CT000201

IRON | AC: CT001098