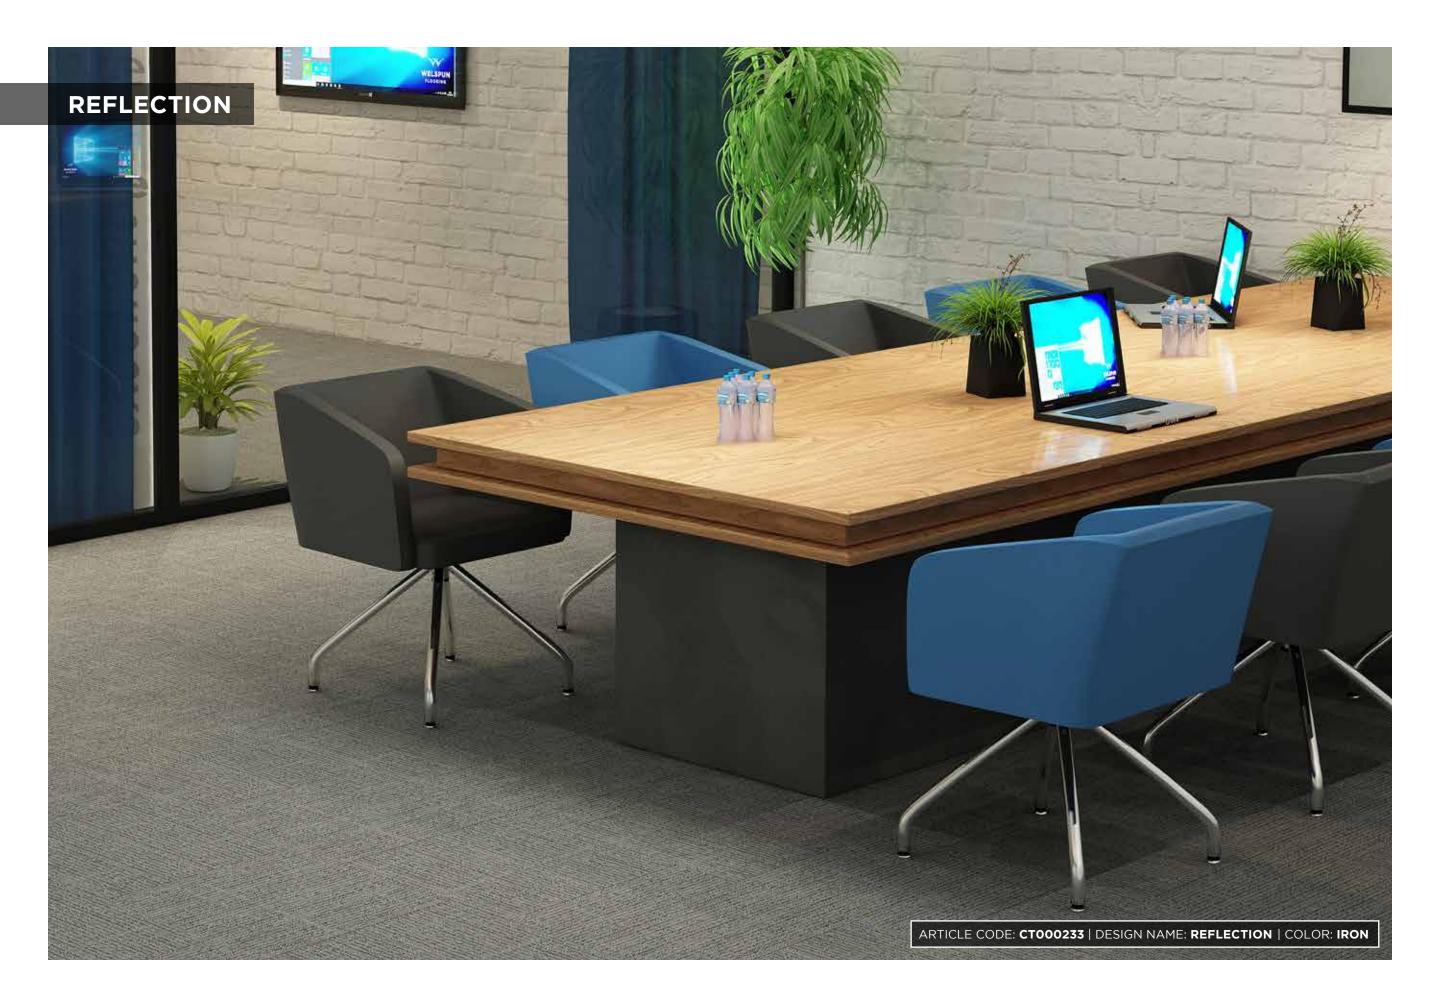

### **REFLECTION**

RAVEN | AC: CT000228

MOREL | AC: CT001131

IRON | AC: CT000233

TAUPE | AC: CT001135