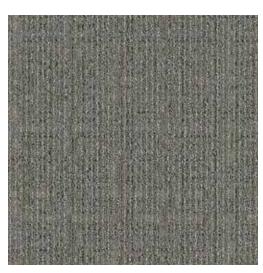

### **REFLECTION**

RAVEN | AC: CT000228

MOREL | AC: CT001131

IRON | AC: CT000233

TAUPE | AC: CT001135