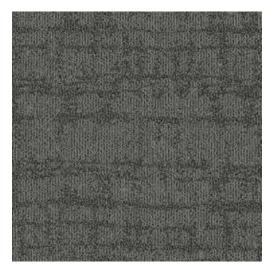

## **BROADCAST**

MIDNIGHT | AC: CT000212

ARABICA | AC: CT000219

PEWTER | AC: CT001118

STONE | AC: CT000213

TRUFA | AC: CT001116