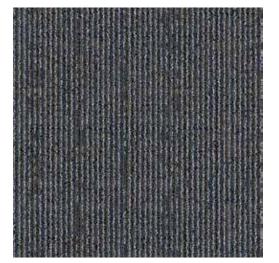

## **MOVEMENT**

ARABICA | AC: CT000200

PEWTER | AC: CT000204

STONE | AC: CT001099

RAVEN | AC: CT000201

IRON | AC: CT001098