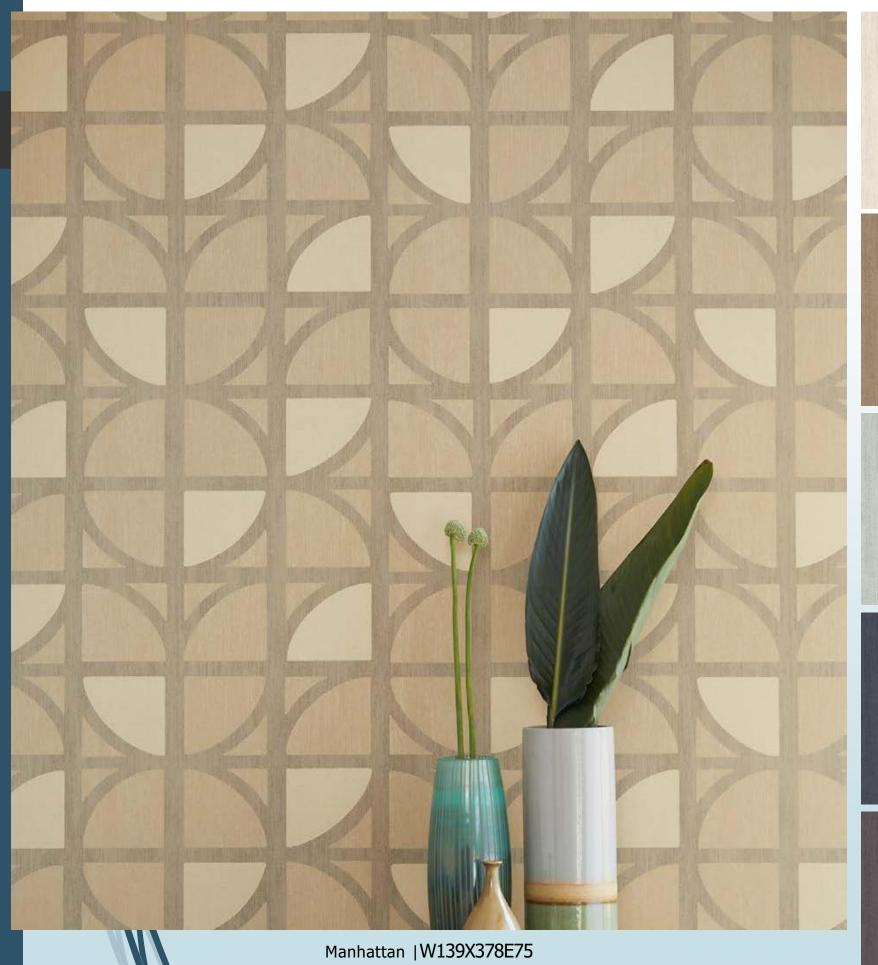

Manhattan | W139X378E75

Art Deco design and a 1950's flavor lends a stylish air to a space. Streamlined furniture and bold shades are perfect complements. Be daring, big and bold for a memorable look.

Contrasting shades and large sections with an interesting texture give this pattern a confident and adventurous look. Pair with a modern decor scheme and surprising touches.