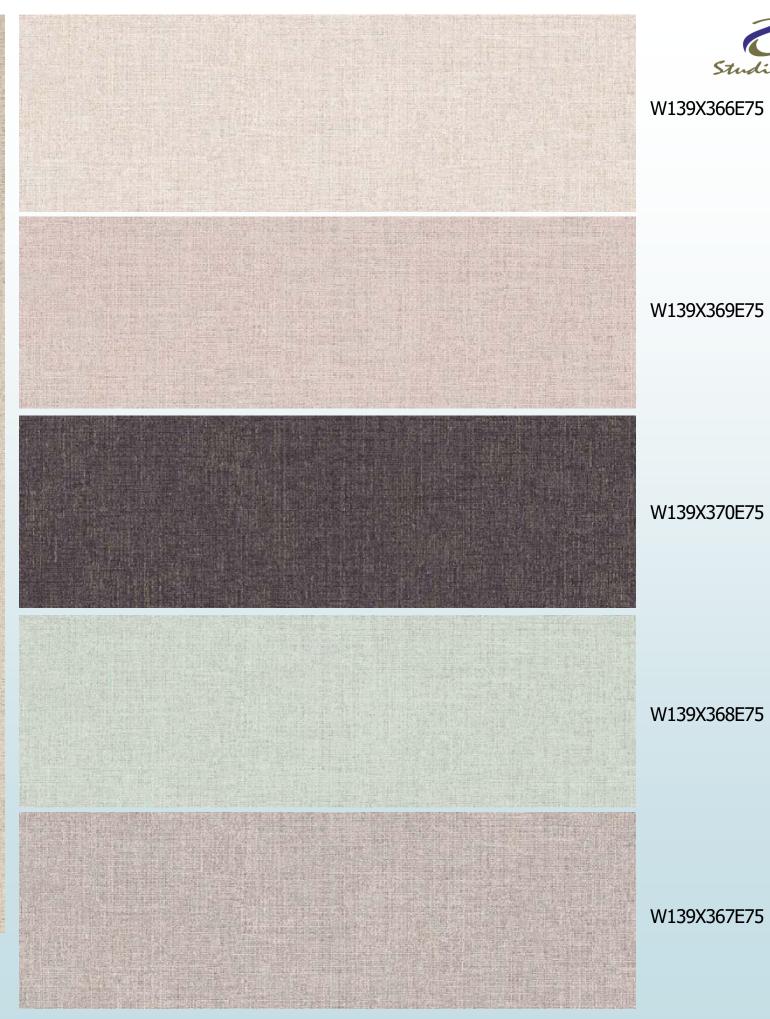

phisticated. Boasting a mature design aesthetic, it's perfect for a contemporary space.

W139X385E75

 $Gossip \ | \ W139X366E75$  A subtle shade and linen texture ushers in a warm and elegant ambience. The unusual colouring is what will give your decor scheme that unique look and modern appeal.