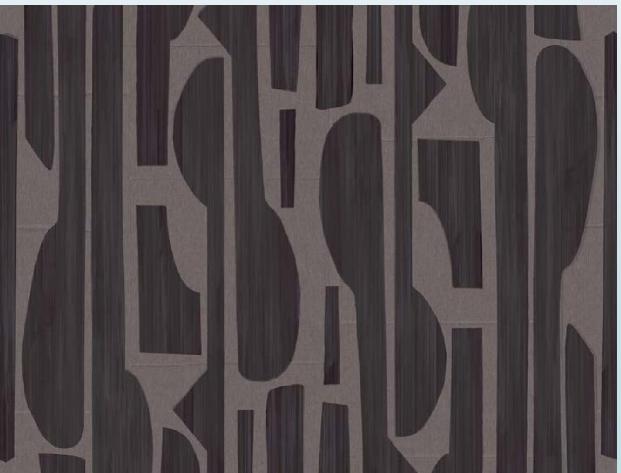

## BOLD

Go bold. An exciting collection of strong graphics, intriguing geometrics, dazzling patterns and the style and sophistication of Art Deco and 50's aesthetics. The rugged and the graceful combine to form formidable patterns and statement looks with a rich palette and unusual textures.

Manhattan | W139X378E75

Art Deco design and a 1950's flavor lends a stylish air to a space. Streamlined furniture and bold shades are perfect complements. Be daring, big and bold for a memorable look.

Contrasting shades and large sections with an interesting texture give this pattern a confident and adventurous look. Pair with a modern decor scheme and surprising touches.