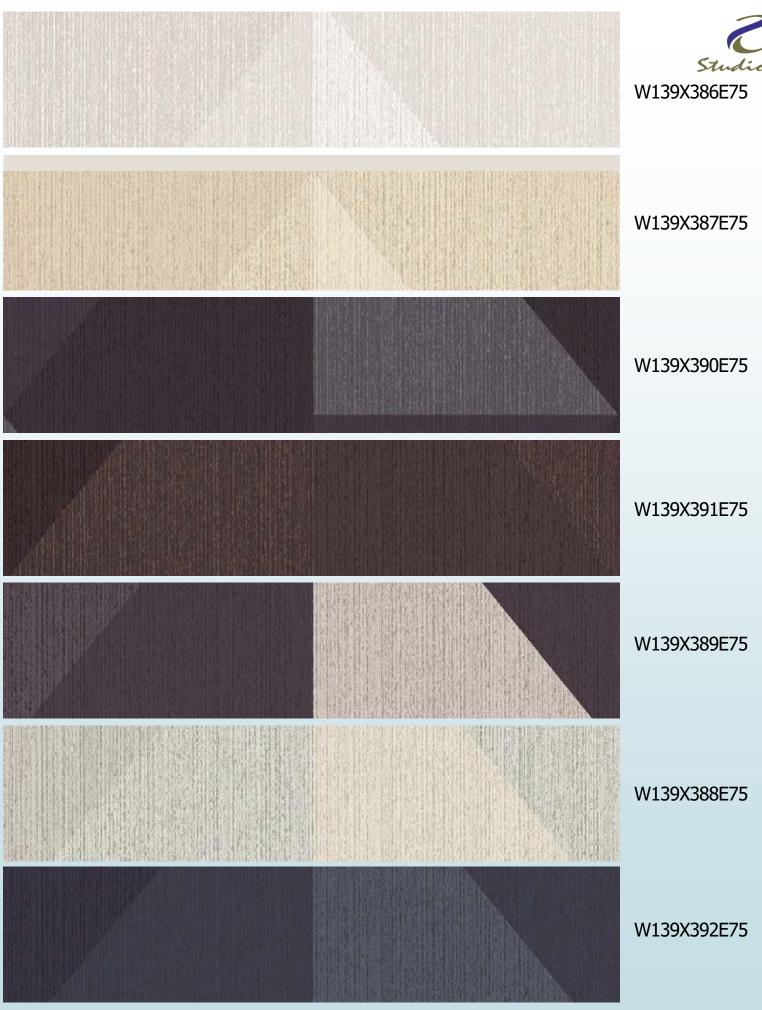

Manhattan | W139X378E75

Art Deco design and a 1950's flavor lends a stylish air to a space. Streamlined furniture and bold shades are perfect complements. Be daring, big and bold for a memorable look.

Contrasting shades and large sections with an interesting texture give this pattern a confident and adventurous look. Pair with a modern decor scheme and surprising touches.

phisticated. Boasting a mature design aesthetic, it's perfect for a contemporary space.

W139X385E75

 $Gossip \ | \ W139X366E75$  A subtle shade and linen texture ushers in a warm and elegant ambience. The unusual colouring is what will give your decor scheme that unique look and modern appeal.