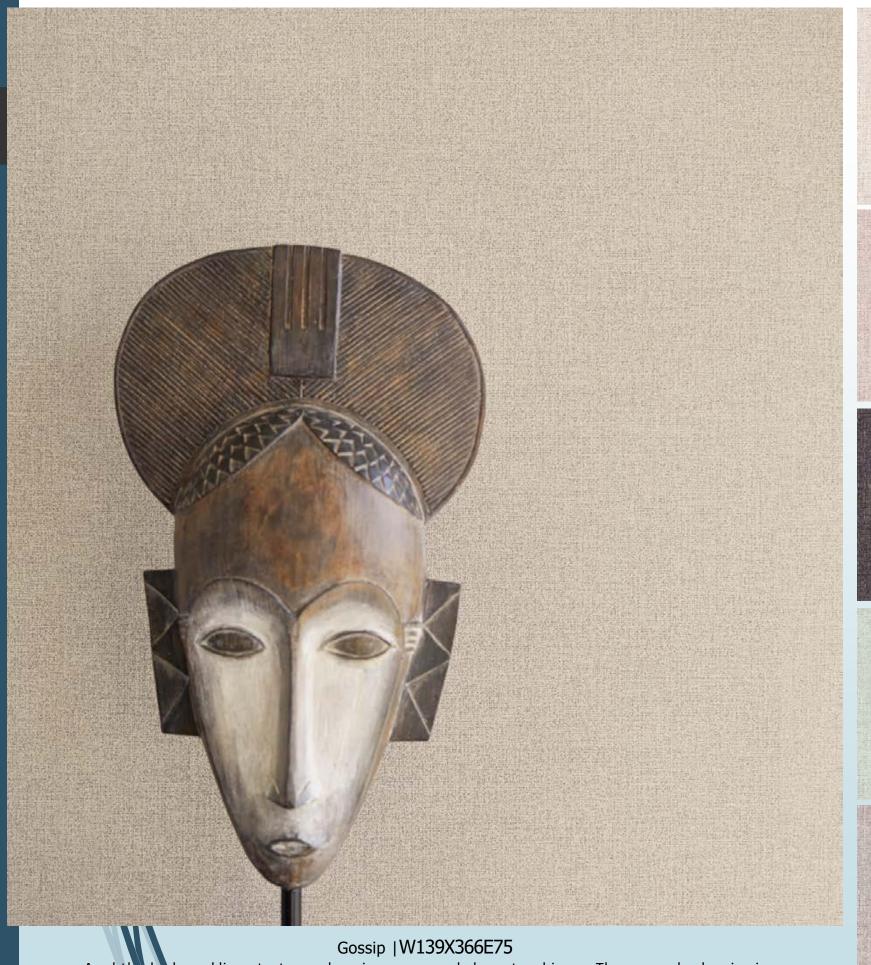

phisticated. Boasting a mature design aesthetic, it's perfect for a contemporary space.

W139X385E75

 $Gossip \ | \ W139X366E75$  A subtle shade and linen texture ushers in a warm and elegant ambience. The unusual colouring is what will give your decor scheme that unique look and modern appeal.