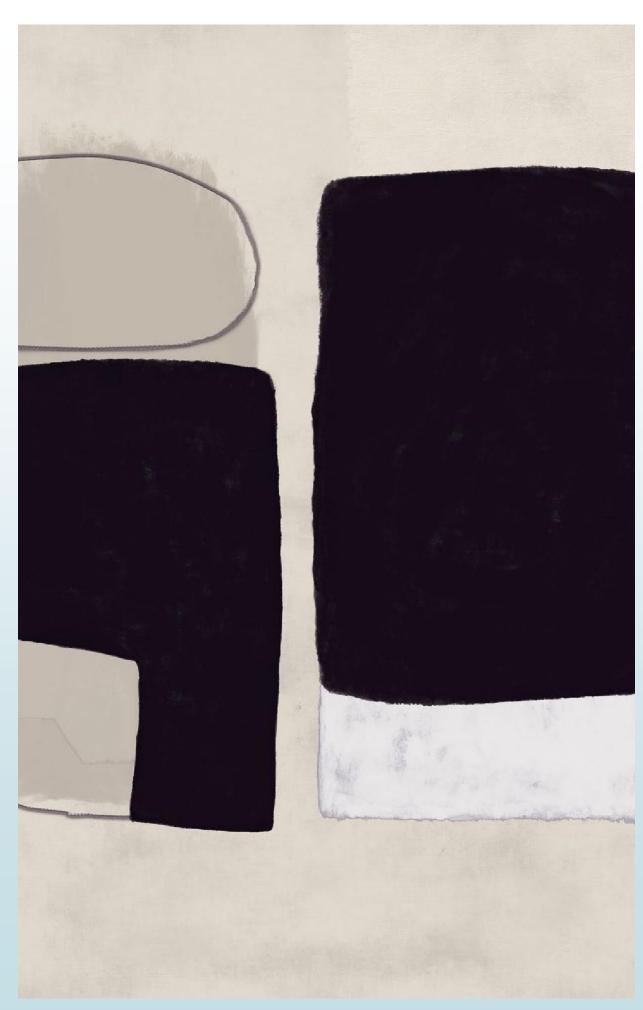

On the Rocks  $\mid$  W139X400E75 Simple graphics in bold colouring has a modern art feel to it and can be successfully used as an exciting feature wall that will stamp a room with style and sophistication.