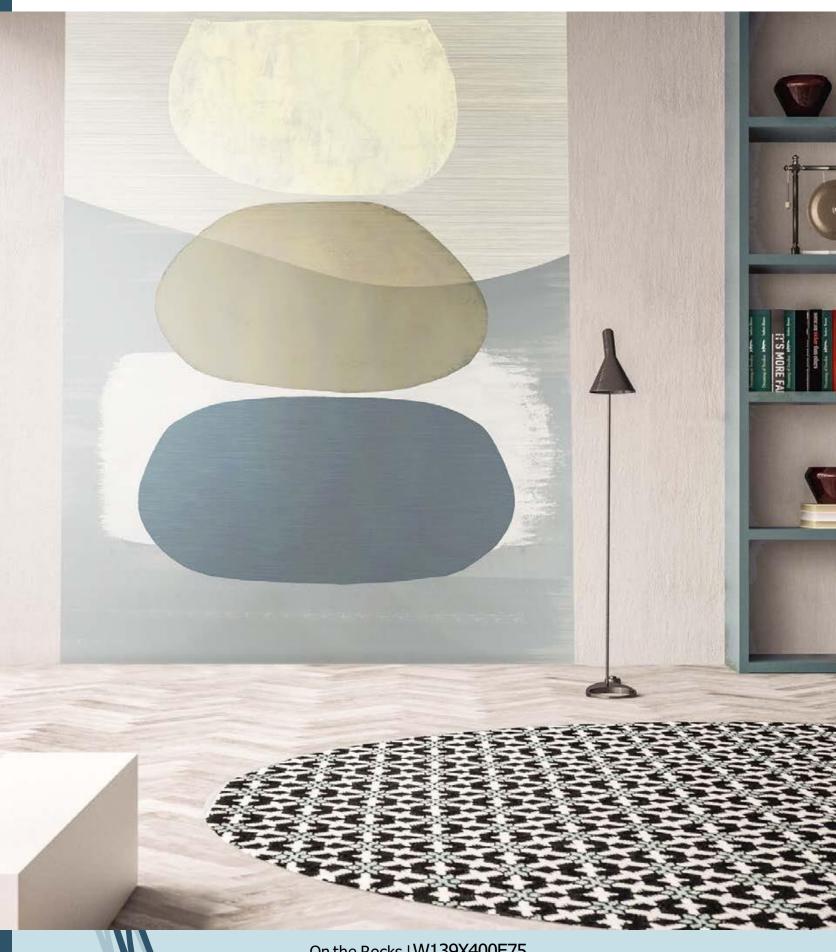

On the Rocks  $\mid$  W139X400E75 Simple graphics in bold colouring has a modern art feel to it and can be successfully used as an exciting feature wall that will stamp a room with style and sophistication.