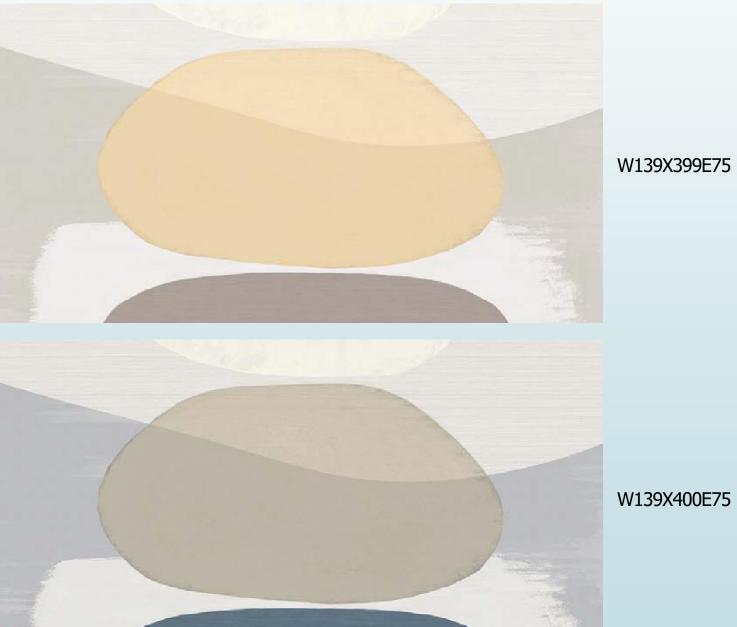

and bold shades are perfect complements. Be daring, big and bold for a memorable look.





Contrasting shades and large sections with an interesting texture give this pattern a confident and adventurous look. Pair with a modern decor scheme and surprising touches.





phisticated. Boasting a mature design aesthetic, it's perfect for a contemporary space.







W139X385E75







 $Gossip \ | \ W139X366E75$  A subtle shade and linen texture ushers in a warm and elegant ambience. The unusual colouring is what will give your decor scheme that unique look and modern appeal.







On the Rocks  $\mid$  W139X400E75 Simple graphics in bold colouring has a modern art feel to it and can be successfully used as an exciting feature wall that will stamp a room with style and sophistication.







W139X400E75





W139X403E75



W139X404E75

### Mad Men | W139X404E75

Intriguing, puzzling, optically stunning. You can't take your eyes of this pattern. Makes a statement and creates a superb backdrop to a modern and stylish space.





W139X402E75

Me Time
Intriguing, playful, artsy and cool - the essence of 50's glamour. This pattern calls attention to itself and invites you to complement it with an adventurous and memorable decor scheme.



W139X401E75



# NILAYA EC

# PATTERN SELECTION E

Our dedicated institutional sales team can help pick the right pattern for each project. We have colour consultants who can help you navigate the world of pattern books and colour combinations. In case you cannot find the right product, we can also help match your sample from the extensive libra