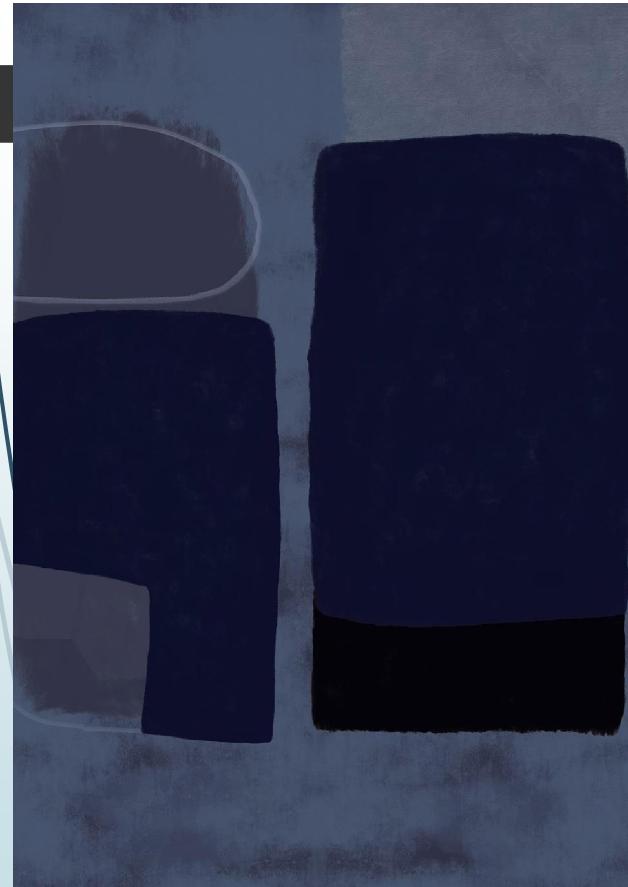

phisticated. Boasting a mature design aesthetic, it's perfect for a contemporary space.

W139X385E75

 $Gossip \ | \ W139X366E75$  A subtle shade and linen texture ushers in a warm and elegant ambience. The unusual colouring is what will give your decor scheme that unique look and modern appeal.