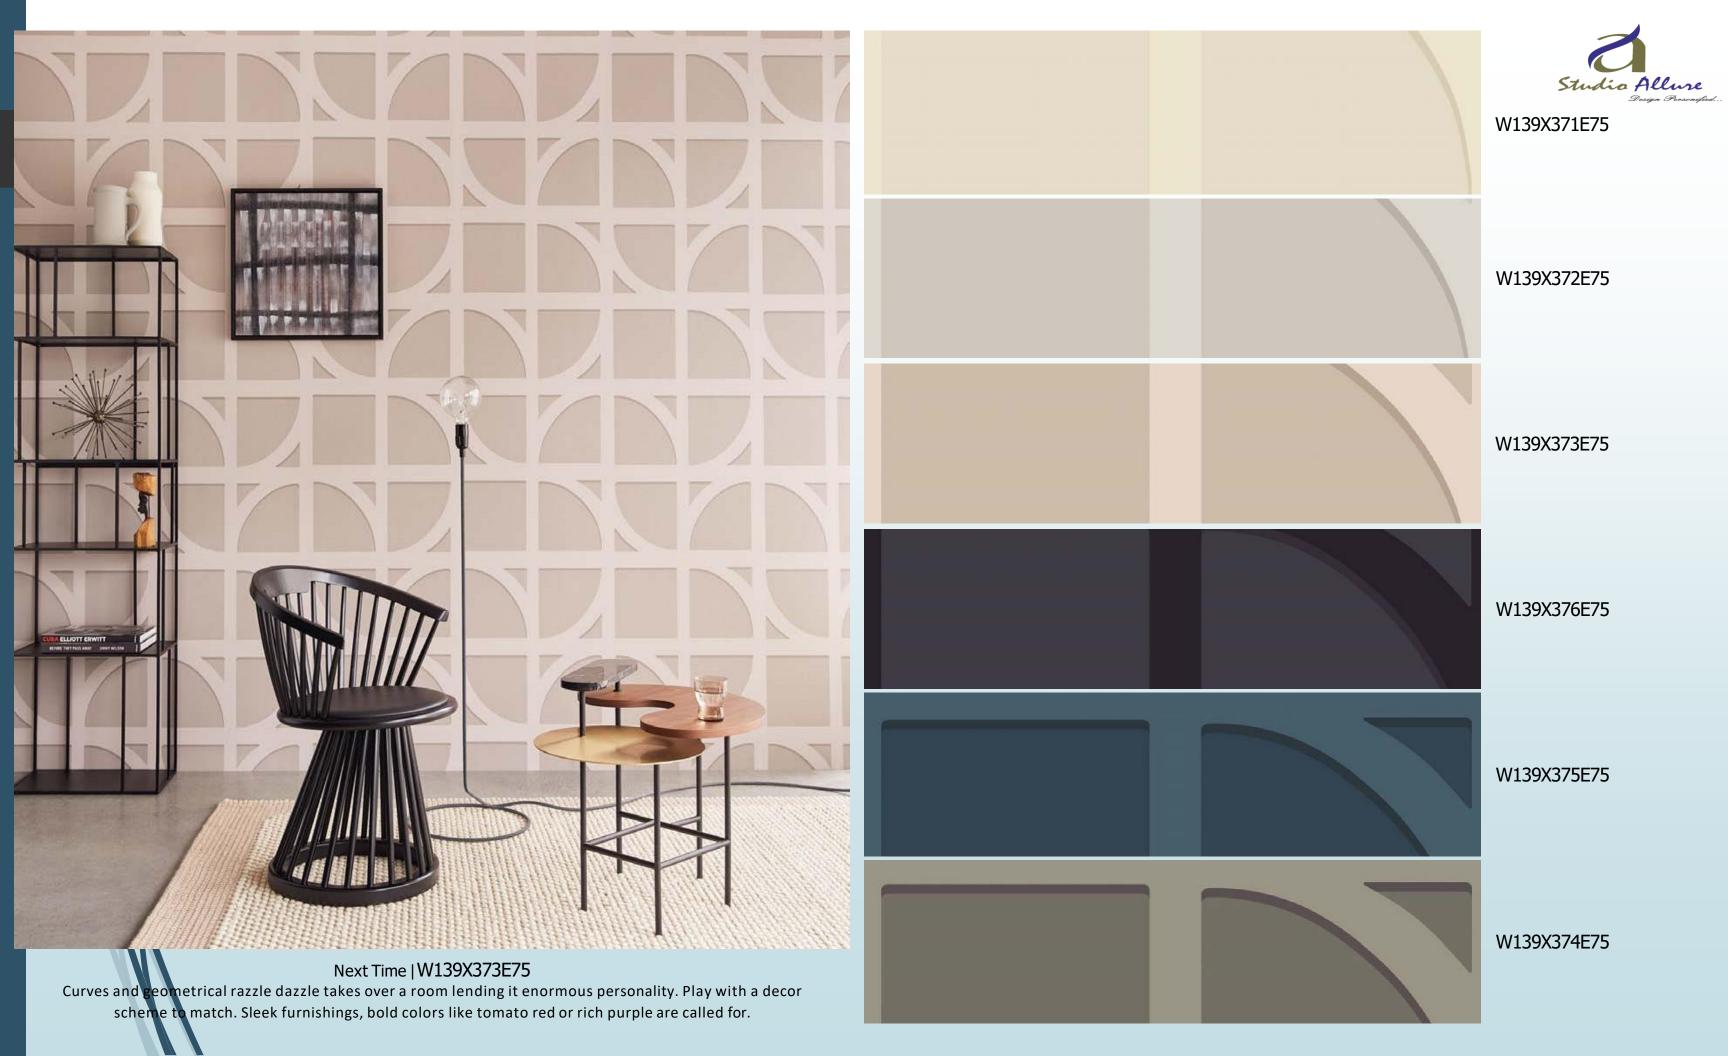

Manhattan | W139X378E75

Art Deco design and a 1950's flavor lends a stylish air to a space. Streamlined furniture and bold shades are perfect complements. Be daring, big and bold for a memorable look.

Contrasting shades and large sections with an interesting texture give this pattern a confident and adventurous look. Pair with a modern decor scheme and surprising touches.