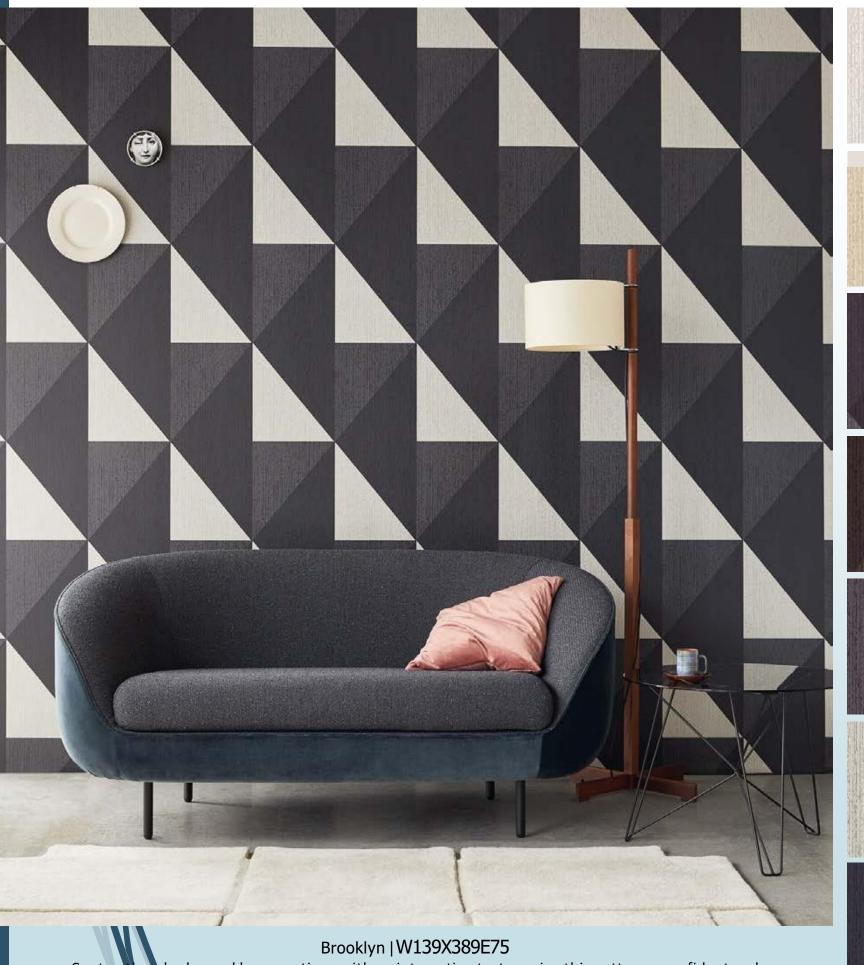

## BOLD

Go bold. An exciting collection of strong graphics, intriguing geometrics, dazzling patterns and the style and sophistication of Art Deco and 50's aesthetics. The rugged and the graceful combine to form formidable patterns and statement looks with a rich palette and unusual textures.

Manhattan | W139X378E75

Art Deco design and a 1950's flavor lends a stylish air to a space. Streamlined furniture and bold shades are perfect complements. Be daring, big and bold for a memorable look.

Contrasting shades and large sections with an interesting texture give this pattern a confident and adventurous look. Pair with a modern decor scheme and surprising touches.