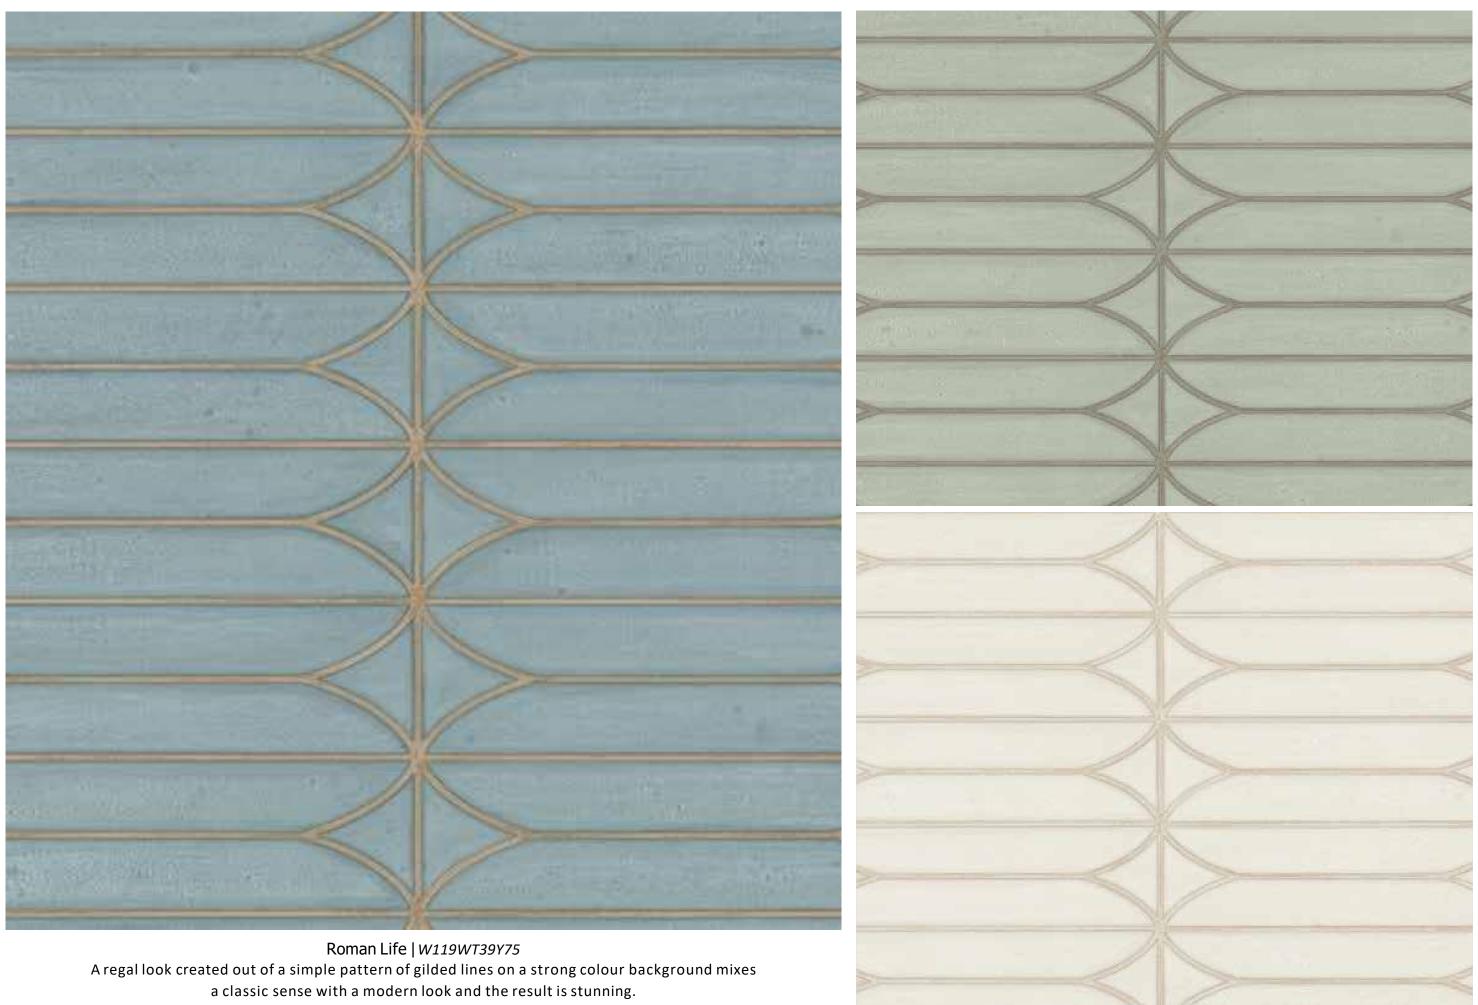

e watercolour impression of blushing hibiscus. Use alone or pair with a contrasting monochrome.





# W119WT24Y75

# W119WT25Y75

# W119WT26Y75





# W119WT28Y75

W119WT29Y75





A geometric pattern that could have been all out glitzy gets muted through a hand drawn rendering and produces a very original and striking effect. This pattern though so striking is versatile and decor friendly.



# W119WT46Y75

# W119WT45Y75

W119WT44Y75

# W119WT43Y75

W119WT42Y75







# W119WT53Y75

# W119WT54Y75

# W119WT55Y75



Japanese Leaf | *W119WT56Y75* Ultra fine lines and a delicate swirly style creates a leafy pattern that looks like it is in the middle of a dance. Imagine how pretty this would be as a feature.





# W119WT57Y75

# W119WT58Y75





# W119WT36Y75

# W119WT37Y75

# W119WT38Y75





# W119WT40Y75

# W119WT41Y75



to a space. Use as a striking feature or pair with a bold shade.



# W119WT65Y75

# W119WT66Y75

# W119WT67Y75





Rose Hip |*W119WT68Y75* A dimensional, 60's style interpretation of large scale roses adds charisma, style and playfulness to a space. Use as a striking feature or pair with a bold shade.

# W119WT71Y75

# W119WT70Y75







Brick Works | W119WT60Y75 A handsome, muscular and stunning pattern is created out of varying sizes of brick shapes. This gives a space a modern an elegant appeal.





# W119WT60Y75

# W119WT61Y75

# W119WT62Y75

# W119WT63Y75

W119WT64Y75



Flowers in free fall rendered in simple lines against a dramatic background adds a contemporary tone and a sophisticated look to a space.















# W119WT73Y75

# W119WT74