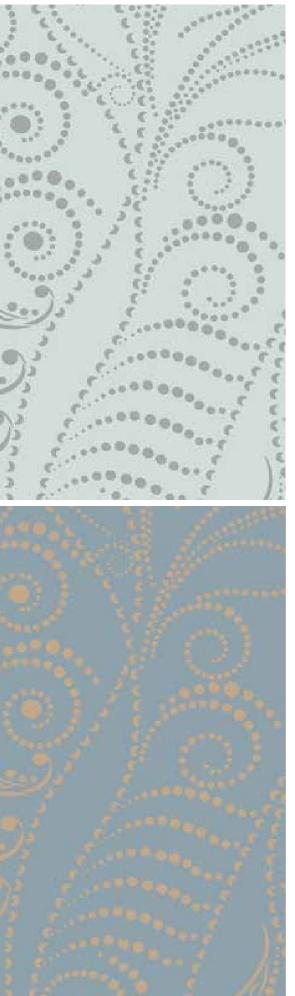

# W119WT55Y75

Japanese Leaf | *W119WT56Y75* Ultra fine lines and a delicate swirly style creates a leafy pattern that looks like it is in the middle of a dance. Imagine how pretty this would be as a feature.