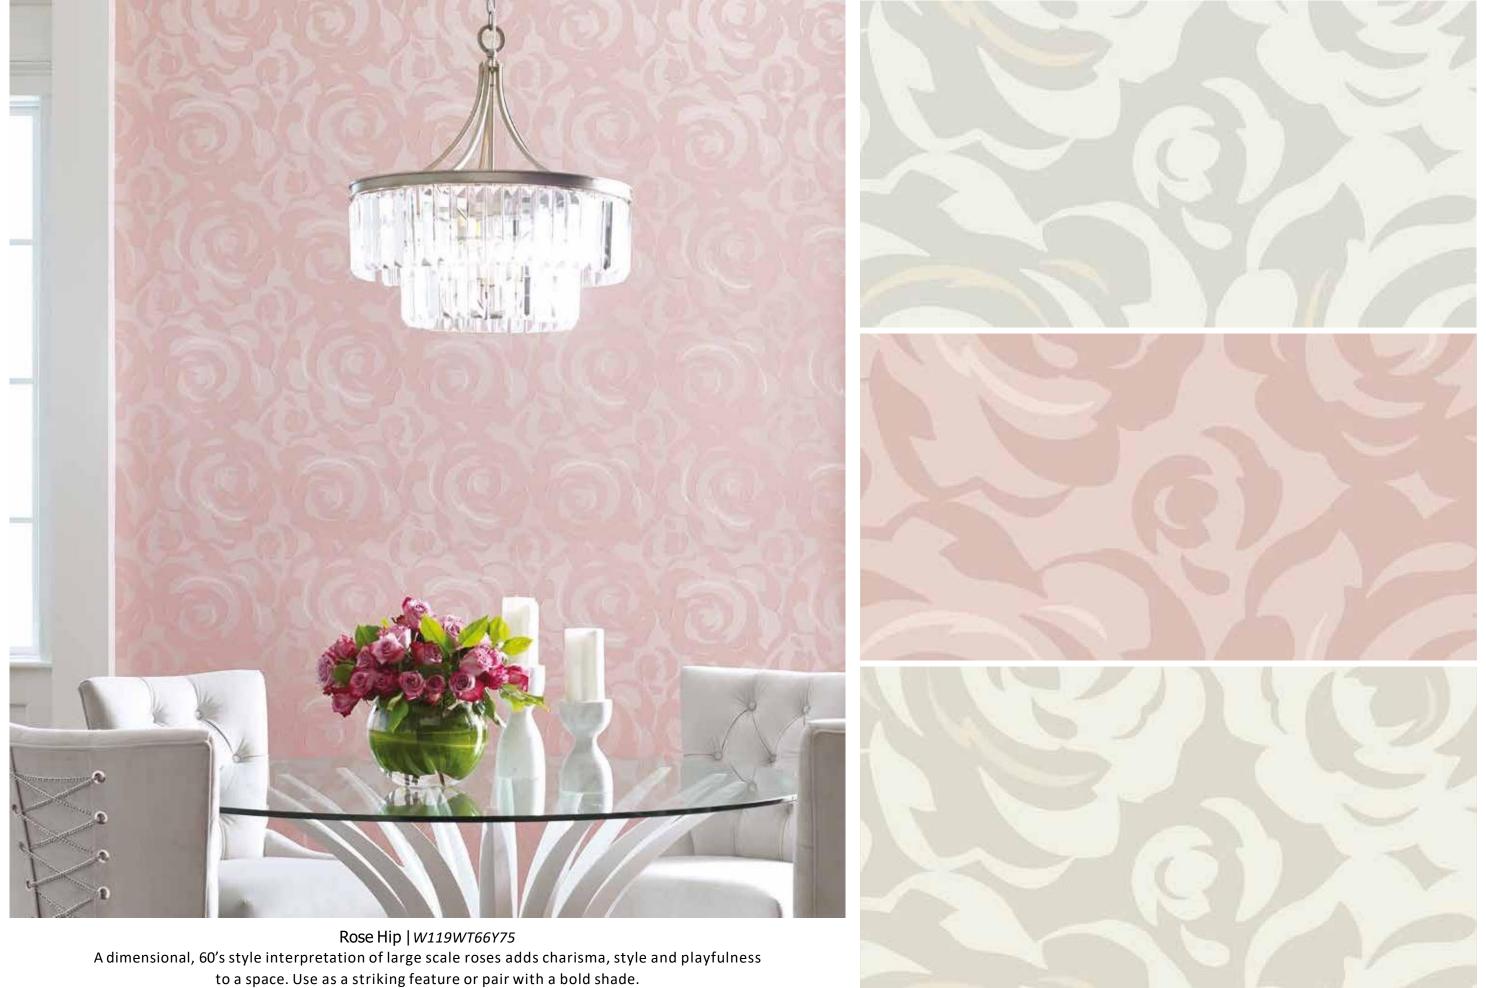

# W119WT66Y75

# W119WT67Y75

Rose Hip |*W119WT68Y75* A dimensional, 60's style interpretation of large scale roses adds charisma, style and playfulness to a space. Use as a striking feature or pair with a bold shade.