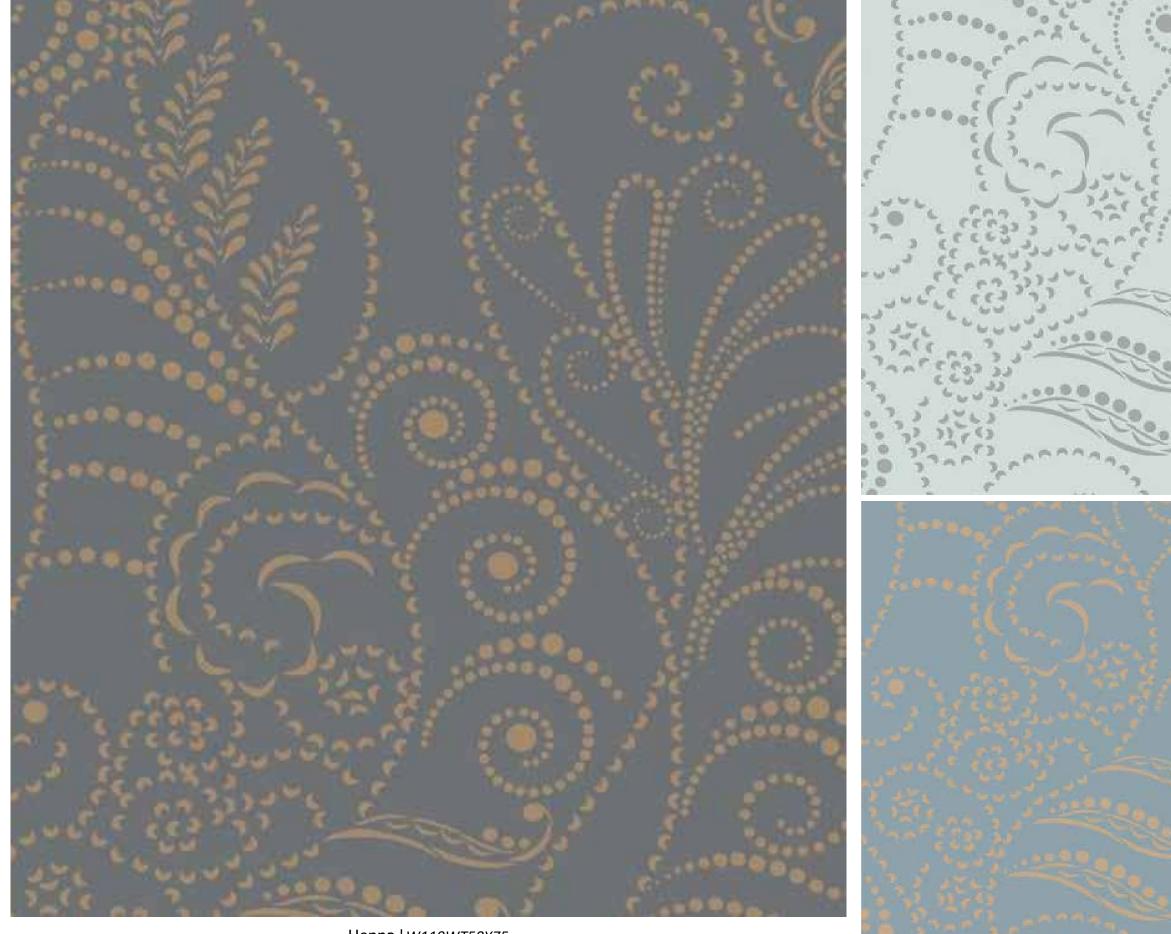

# W119WT76Y75

W119WT77Y75

Henna |*W119WT47Y75* This pretty and wavy floral recalls rich bridal henna patterns and gives a room a lavish and joyful feel. Adds drama to any space.

# W119WT47Y75

Henna |*W119WT50Y75* This pretty and wavy floral recalls rich bridal henna patterns and gives a room a lavish and joyful feel. Adds drama to any space.