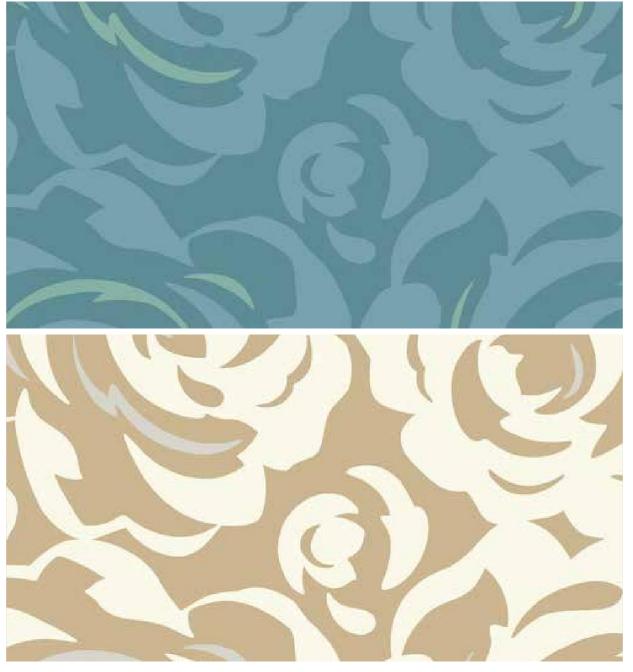

# W119WT66Y75

# W119WT67Y75

Rose Hip |*W119WT68Y75* A dimensional, 60's style interpretation of large scale roses adds charisma, style and playfulness to a space. Use as a striking feature or pair with a bold shade.