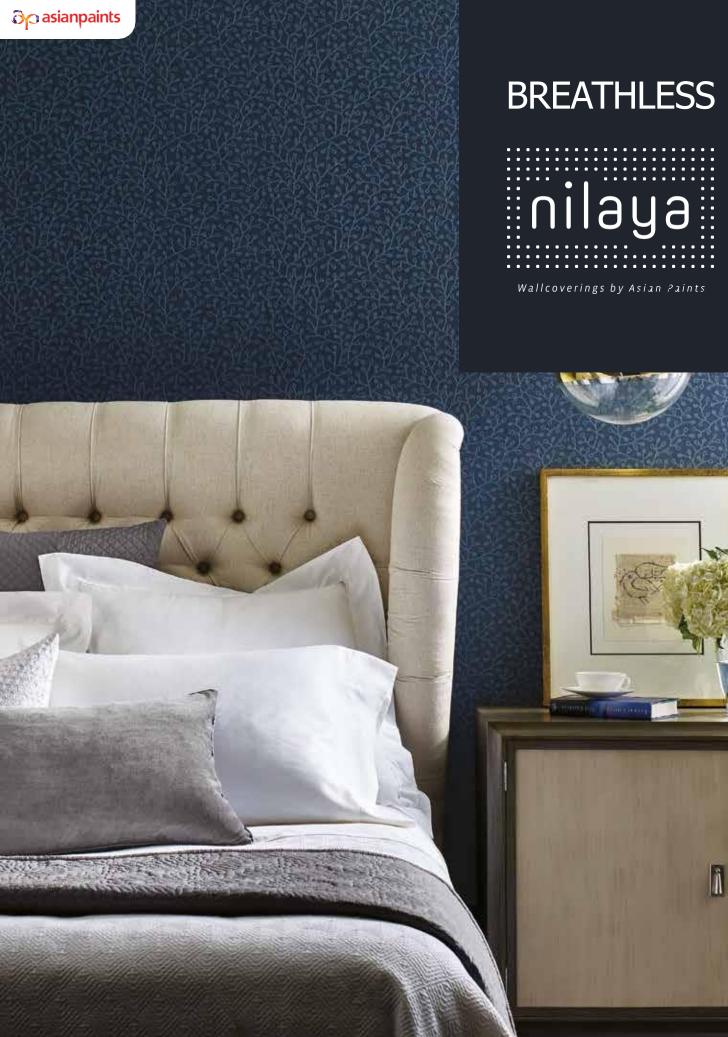

# NILAYA

BREATHLESS Classic styles are reborn as dramatic, 21st Century interpretations when stylised patterns combine with **bold** and unusual shades to add great design depth to a home.

Flower Song |*W119WT24Y75* Colours blend into one another in this ever so delicate watercolour impression of blushing hibiscus. Use alone or pair with a contrasting monochrome.