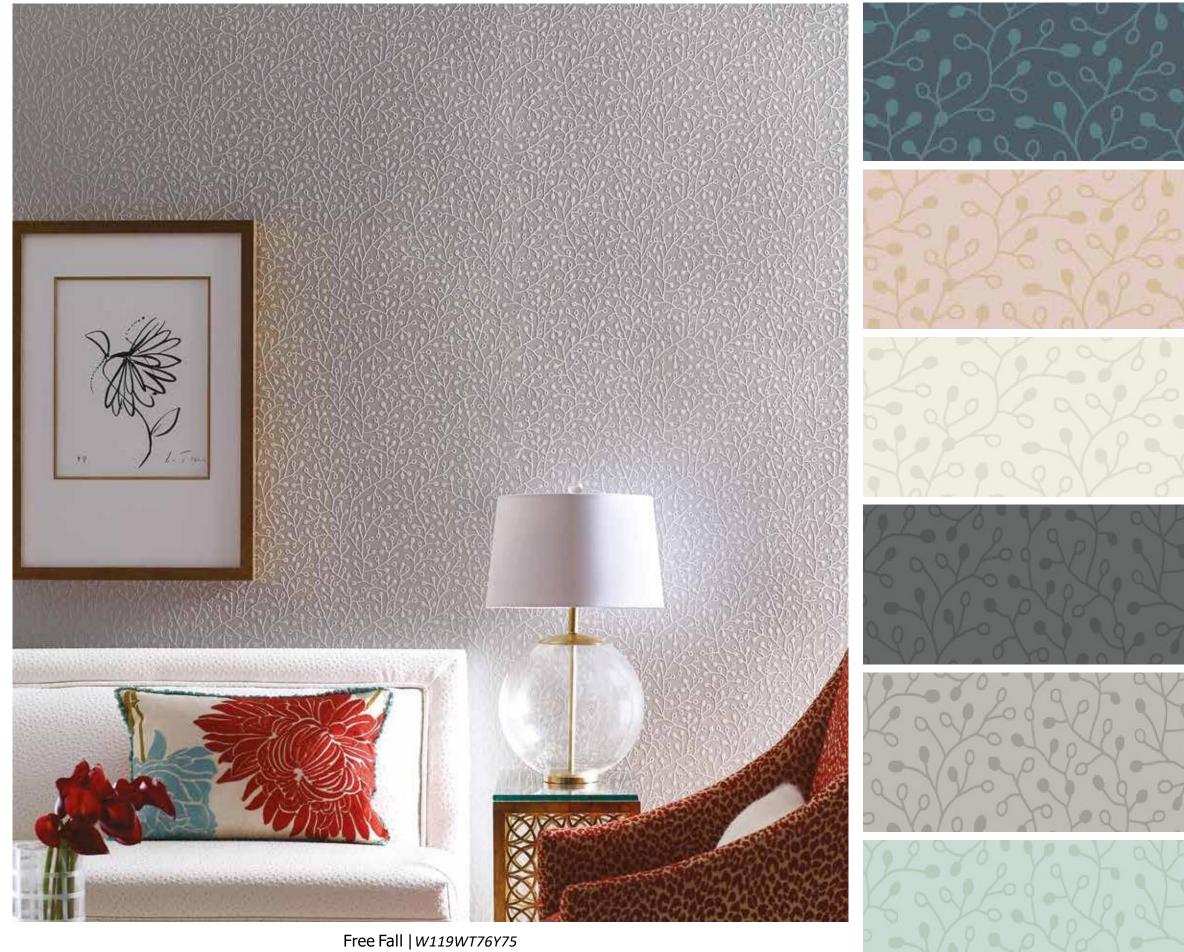

# W119WT63Y75

W119WT64Y75

Flowers in free fall rendered in simple lines against a dramatic background adds a contemporary tone and a sophisticated look to a space.