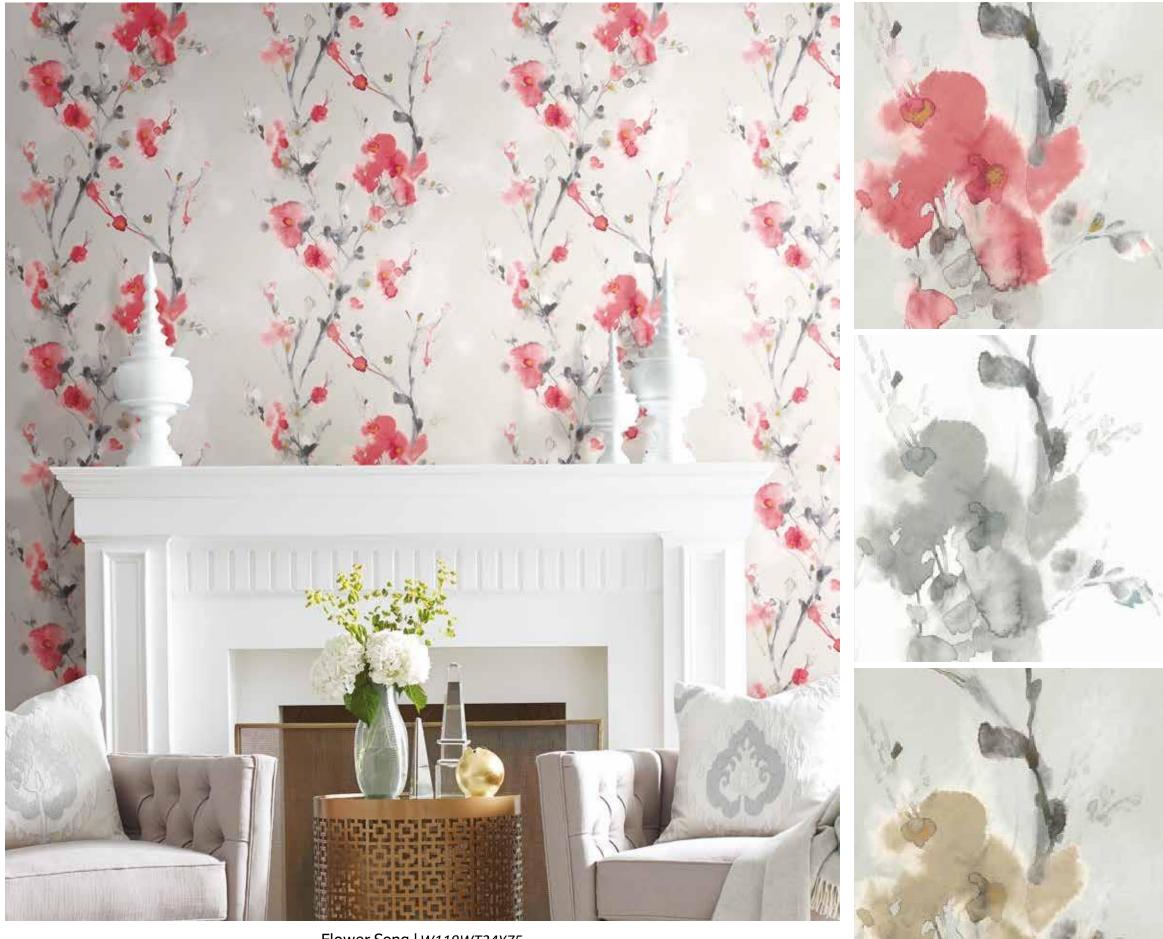

# NILAYA

BREATHLESS Classic styles are reborn as dramatic, 21st Century interpretations when stylised patterns combine with **bold** and unusual shades to add great design depth to a home.

Flower Song |*W119WT24Y75* Colours blend into one another in this ever so delicate watercolour impression of blushing hibiscus. Use alone or pair with a contrasting monochrome.