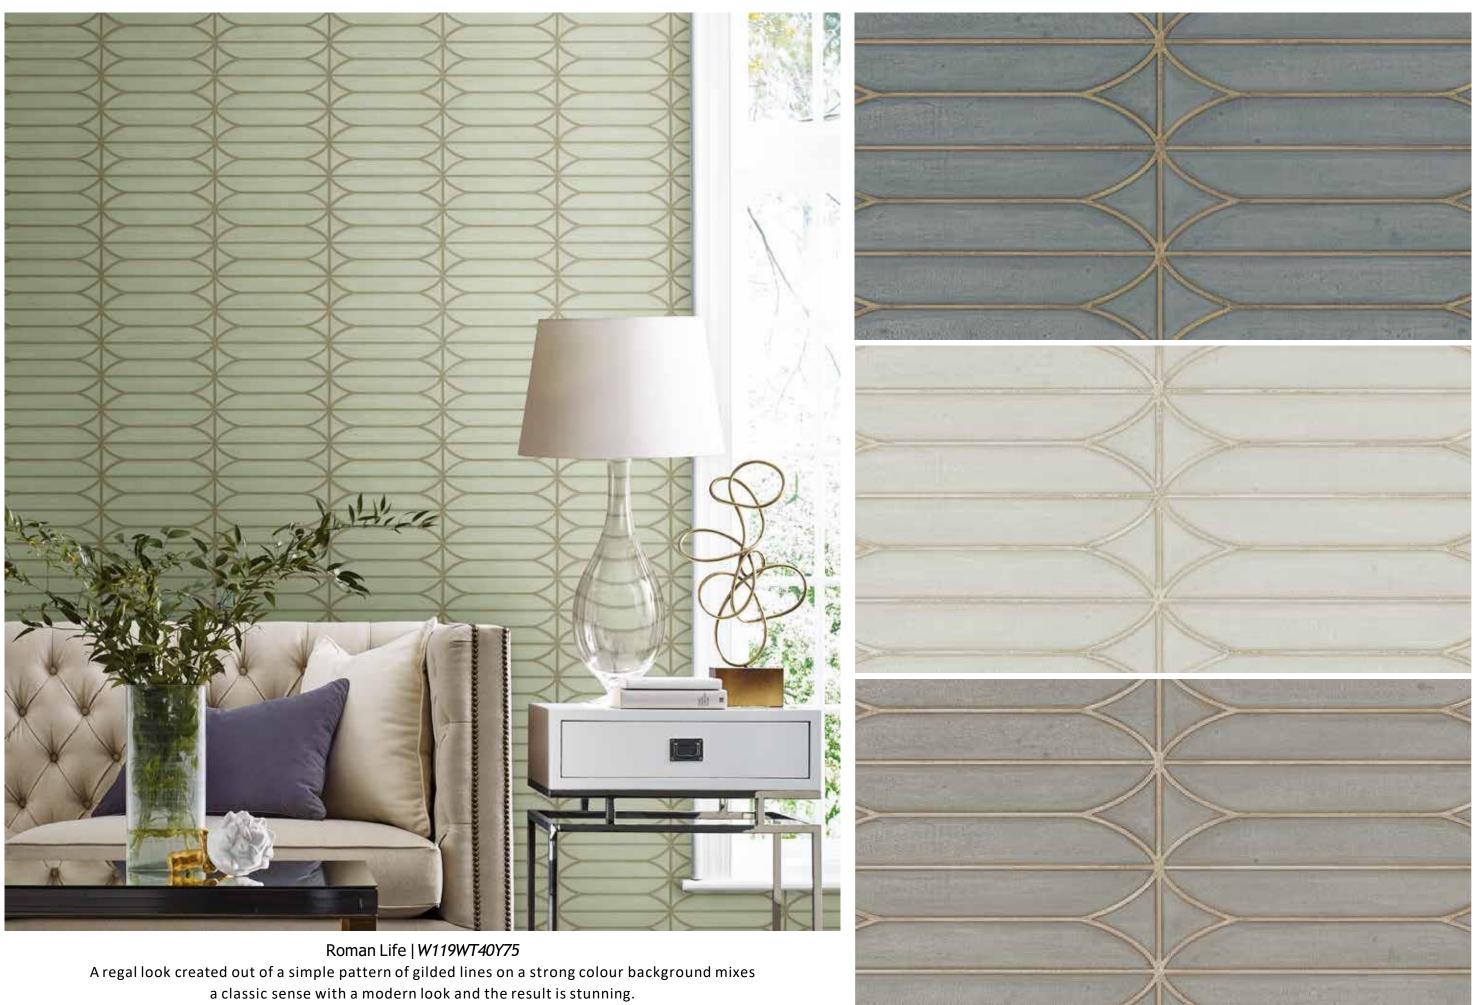

rs blend into one another in this ever so delicate watercolour impression of blushing hibiscus. Use alone or pair with a contrasting monochrome.





# W119WT24Y75

# W119WT25Y75

# W119WT26Y75





# W119WT28Y75

W119WT29Y75





A geometric pattern that could have been all out glitzy gets muted through a hand drawn rendering and produces a very original and striking effect. This pattern though so striking is versatile and decor friendly.



# W119WT46Y75

# W119WT45Y75

W119WT44Y75

# W119WT43Y75

W119WT42Y75







# W119WT53Y75

# W119WT54Y75

# W119WT55Y75



Japanese Leaf | *W119WT56Y75* Ultra fine lines and a delicate swirly style creates a leafy pattern that looks like it is in the middle of a dance. Imagine how pretty this would be as a feature.





# W119WT57Y75

# W119WT58Y75





# W119WT36Y75

# W119WT37Y75

# W119WT38Y75





# W119WT40Y75

# W119WT41Y75



to a space. Use as a striking feature or pair with a bold shade.



# W119WT65Y75

# W119WT66Y75

# W119WT67Y75





Rose Hip |*W119WT68Y75* A dimensional, 60's style interpretation of large scale roses adds charisma, style and playfulness to a space. Use as a striking feature or pair with a bold shade.

# W119WT71Y75

# W119WT70Y75







Brick Works | W119WT60Y75 A handsome, muscular and stunning pattern is created out of varying sizes of brick shapes. This gives a space a modern an elegant appeal.





# W119WT60Y75

# W119WT61Y75

# W119WT62Y75

# W119WT63Y75

W119WT64Y75



Flowers in free fall rendered in simple lines against a dramatic background adds a contemporary tone and a sophisticated look to