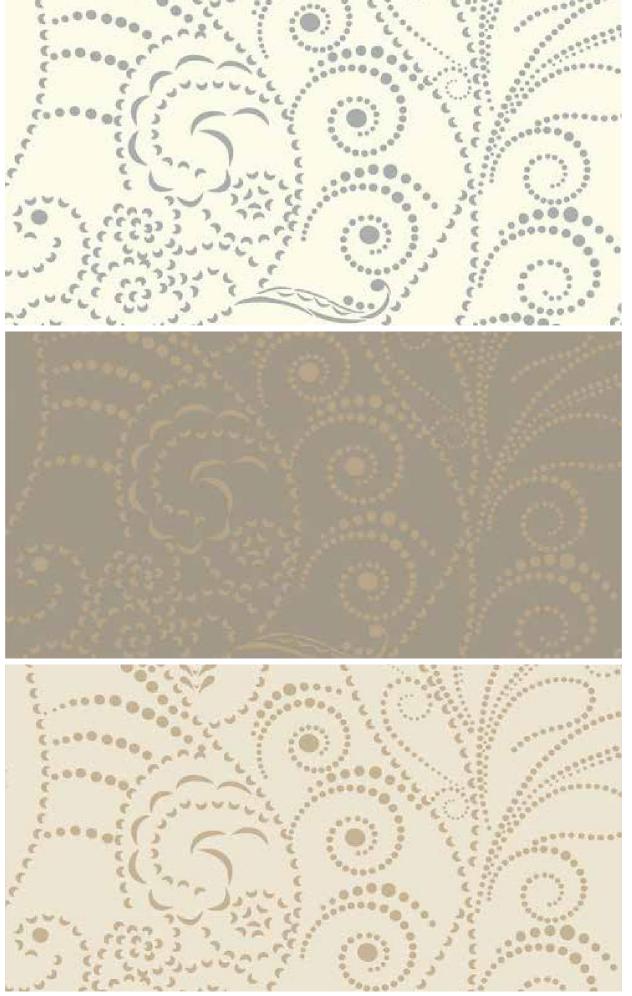

# W119WT76Y75

W119WT77Y75

Henna |*W119WT47Y75* This pretty and wavy floral recalls rich bridal henna patterns and gives a room a lavish and joyful feel. Adds drama to any space.

# W119WT47Y75

Henna |*W119WT50Y75* This pretty and wavy floral recalls rich bridal henna patterns and gives a room a lavish and joyful feel. Adds drama to any space.