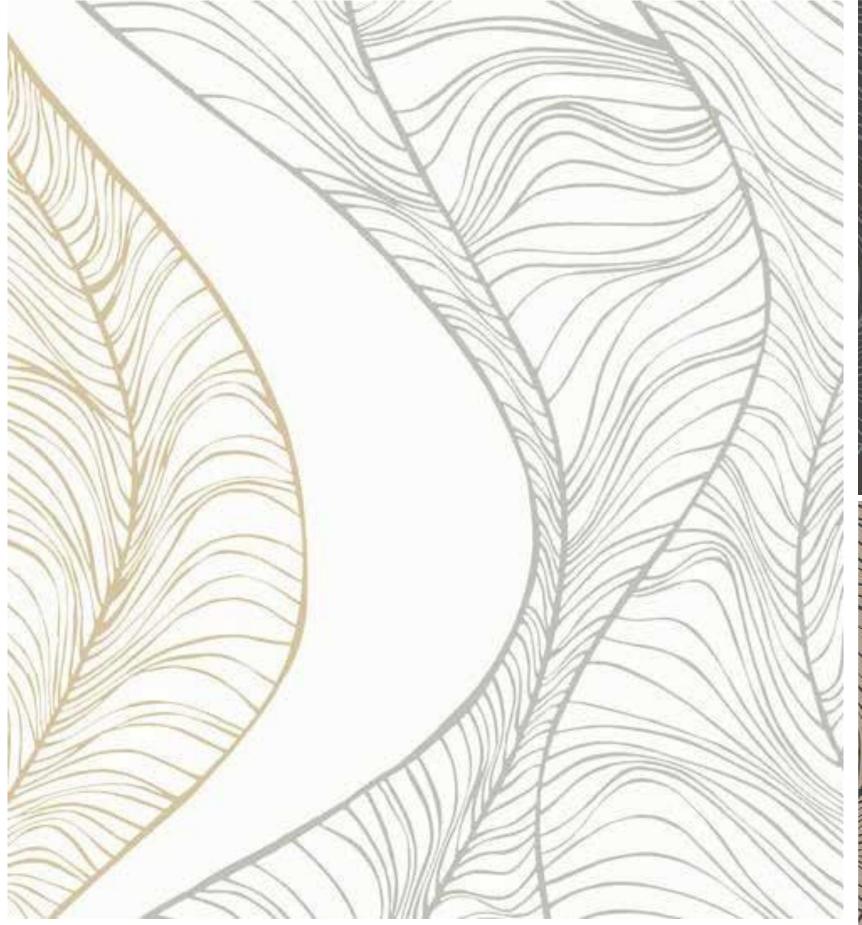

# W119WT55Y75

Japanese Leaf | *W119WT56Y75* Ultra fine lines and a delicate swirly style creates a leafy pattern that looks like it is in the middle of a dance. Imagine how pretty this would be as a feature.

# W119WT58Y75