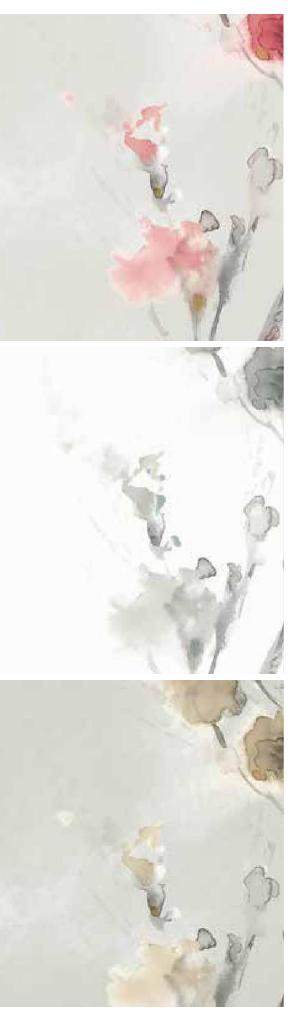

# NILAYA

BREATHLESS Classic styles are reborn as dramatic, 21st Century interpretations when stylised patterns combine with **bold** and unusual shades to add great design depth to a home.

Flower Song |*W119WT24Y75* Colours blend into one another in this ever so delicate watercolour impression of blushing hibiscus. Use alone or pair with a contrasting monochrome.

# W119WT24Y75