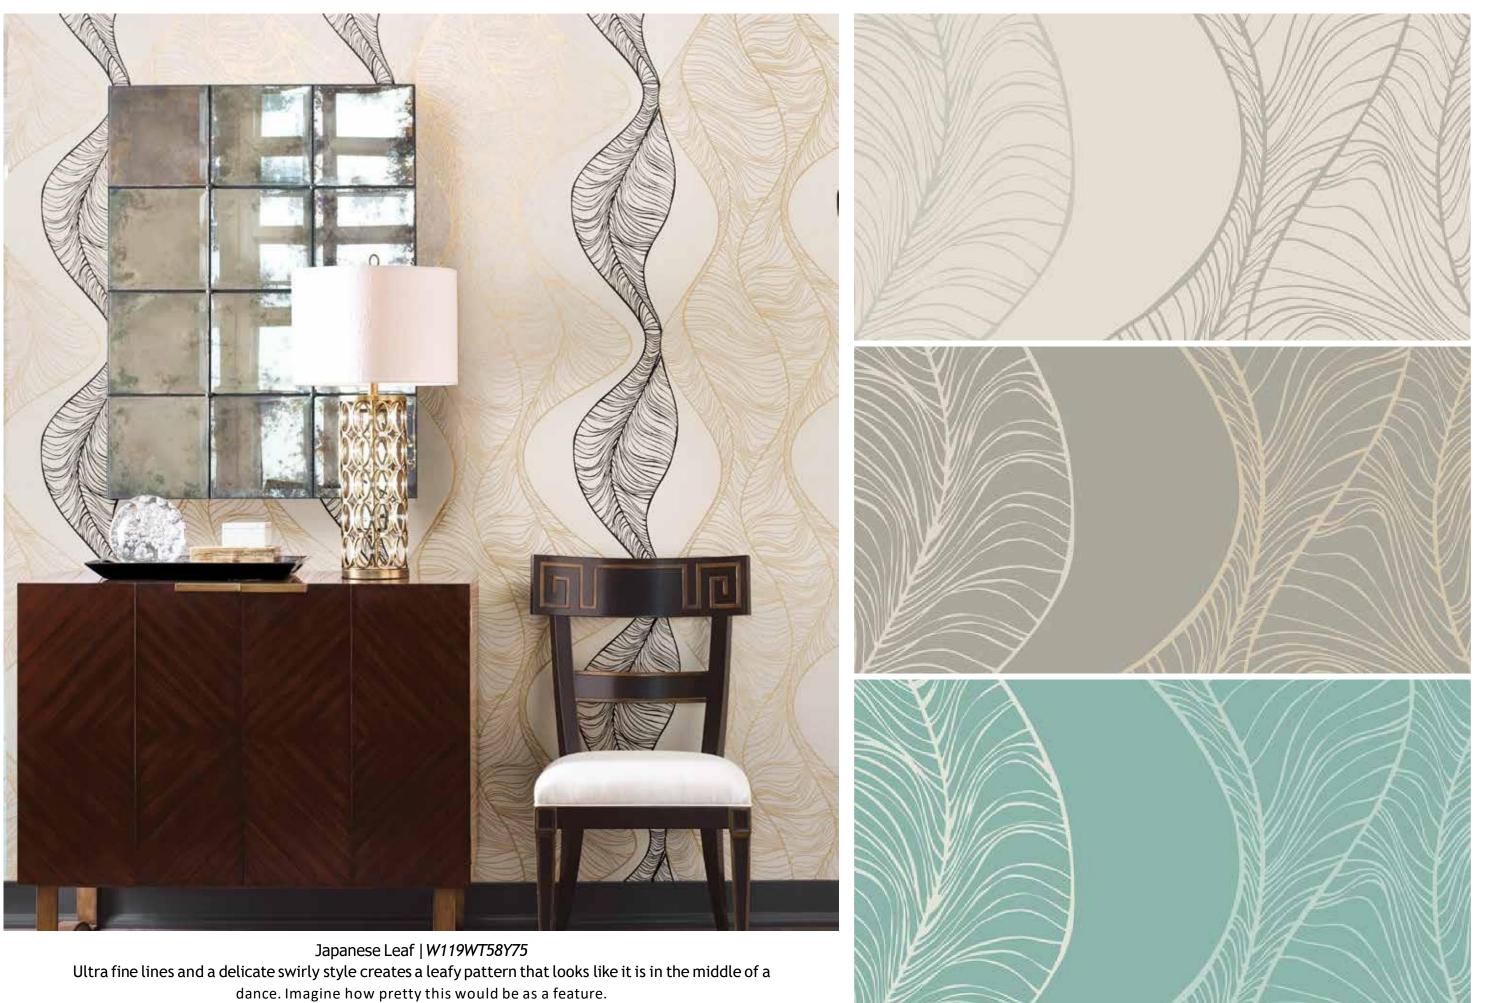

# W119WT55Y75

Japanese Leaf | *W119WT56Y75* Ultra fine lines and a delicate swirly style creates a leafy pattern that looks like it is in the middle of a dance. Imagine how pretty this would be as a feature.

# W119WT58Y75