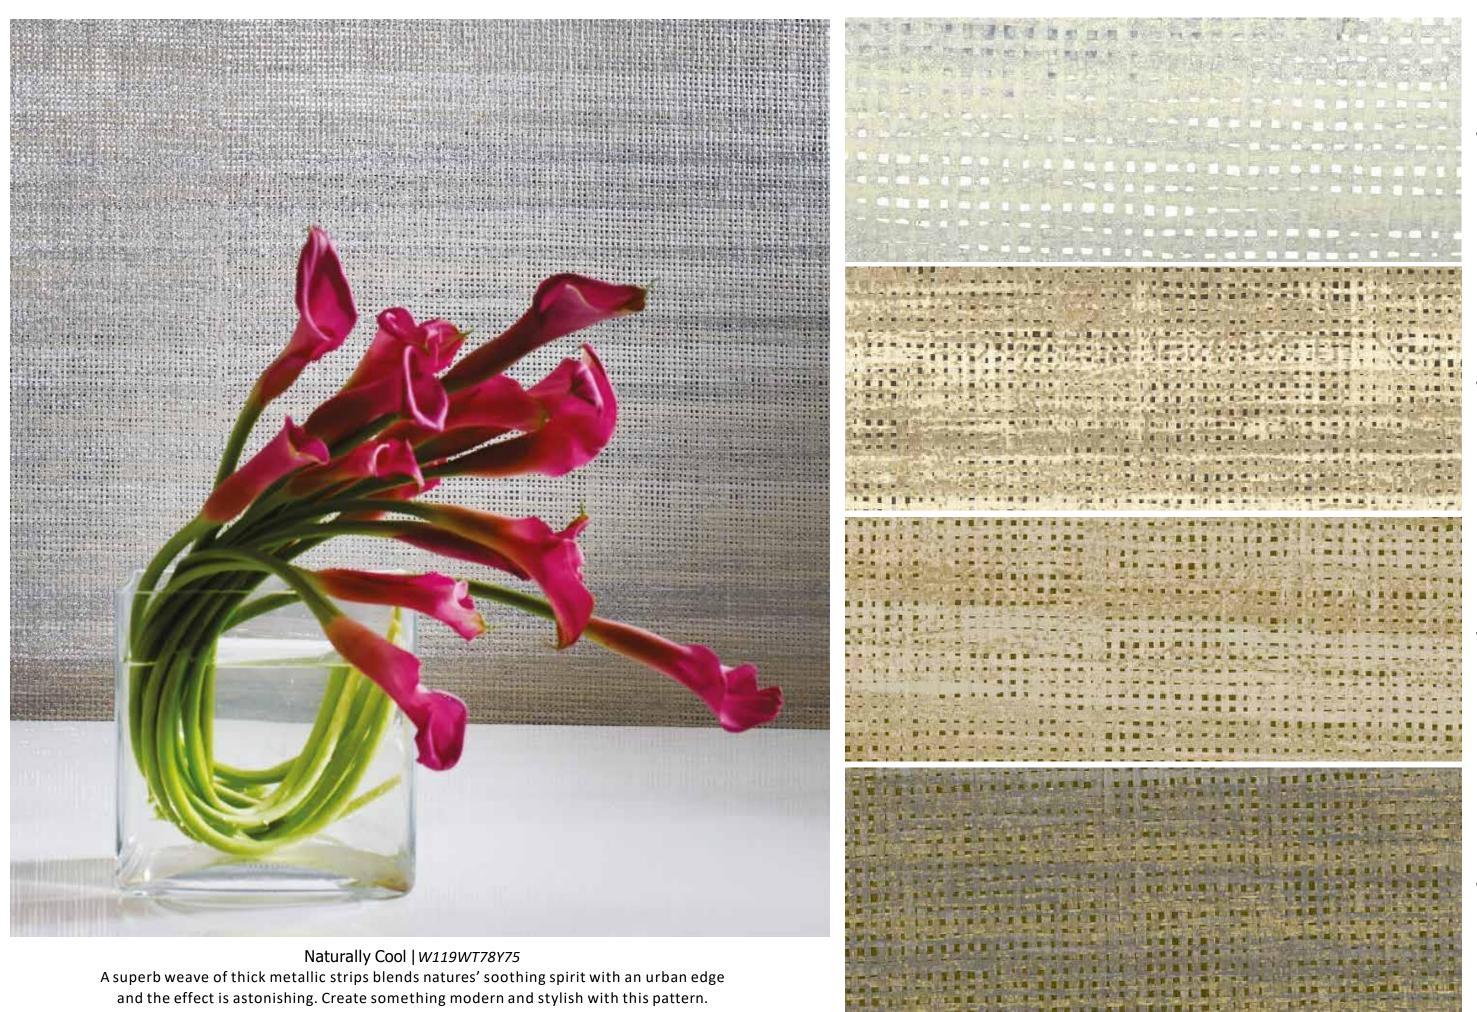

rn is created out of varying sizes of brick shapes. This gives a space a modern an elegant appeal.





# W119WT60Y75

# W119WT61Y75

# W119WT62Y75

# W119WT63Y75

W119WT64Y75



Flowers in free fall rendered in simple lines against a dramatic background adds a contemporary tone and a sophisticated look to a space.















# W119WT73Y75

# W119WT74Y75

# W119WT75Y75

# W119WT76Y75

W119WT77Y75



Henna |*W119WT47Y75* This pretty and wavy floral recalls rich bridal henna patterns and gives a room a lavish and joyful feel. Adds drama to any space.





# W119WT49Y75

# W119WT48Y75



# W119WT47Y75



Henna |*W119WT50Y75* This pretty and wavy floral recalls rich bridal henna patterns and gives a room a lavish and joyful feel. Adds drama to any space.





# W119WT51Y75

# W119WT52Y75





# W119WT78Y75

# W119WT79Y75

## W119WT80Y75

W119WT81Y75

# NILAYA ECOSYSTEM

## PATTERN SELECTION

Our dedicated institutional sales team can help pick the right pattern for each project. We have colour consultants who can help you navigate the world of pattern books and colour combinations. In case you cannot find the right product, we can also help match your sample from the extensive library available with our manufacturing partners. The Nilaya digital catalogue is an easy reference to shortlist patterns and co-ordinates.

## SAMPLING & MOCK UPS

We are happy to provide you with sample swatches of shortlisted patterns that can be incorporated into client presentations or mood boards. We have a dedicated team of installers who can execute mock up rooms or spaces perfectly and on ti