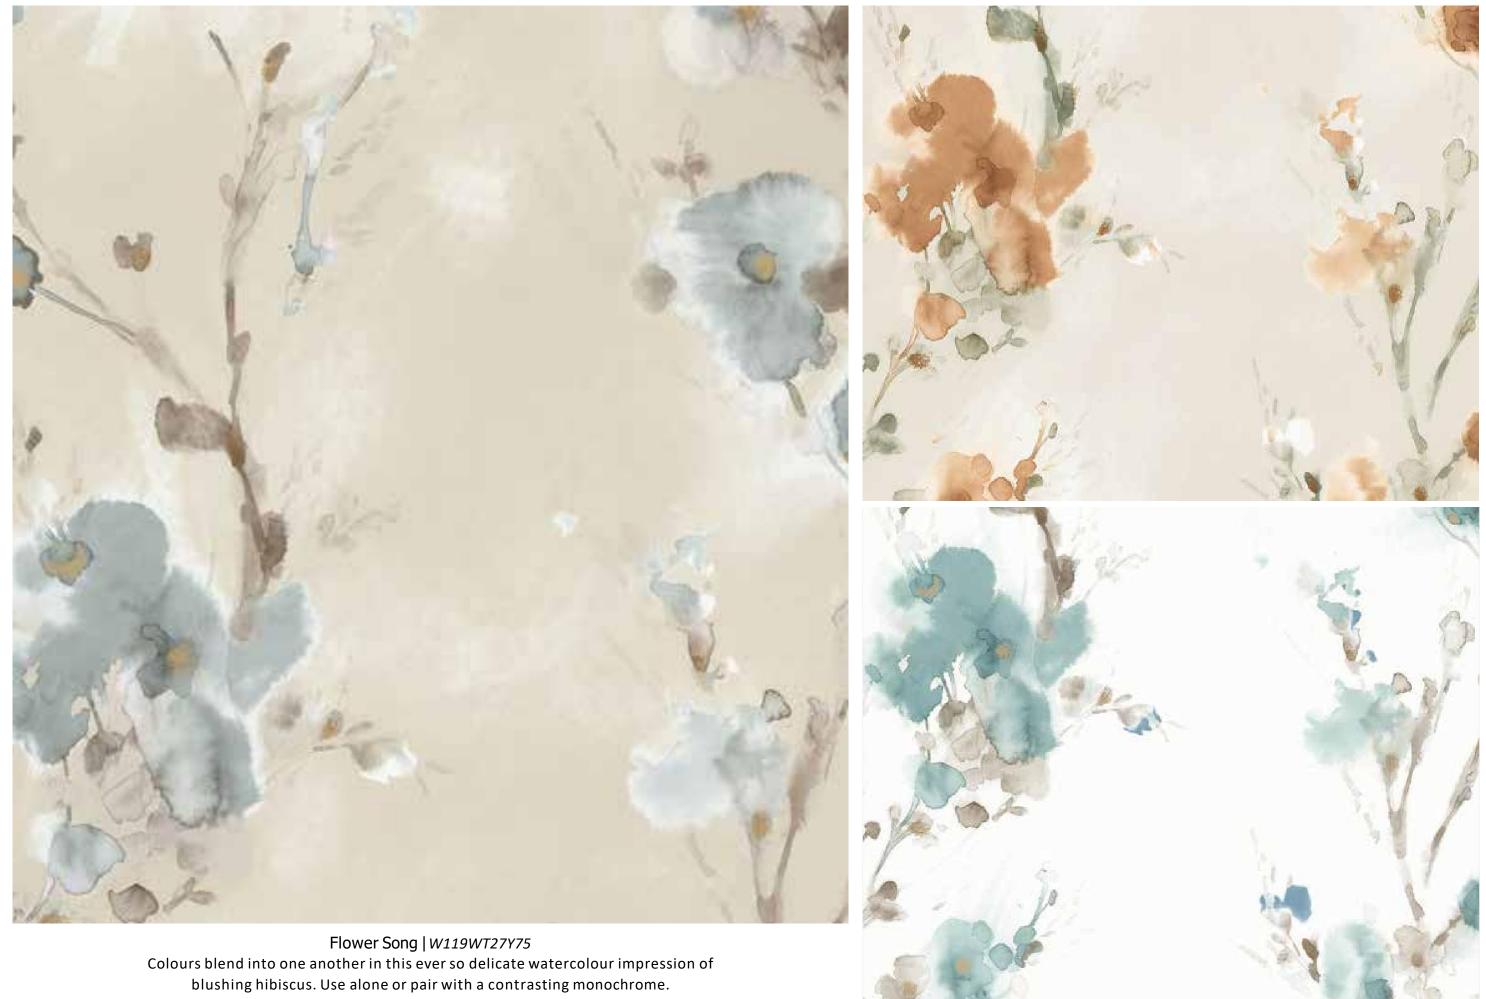

# NILAYA

BREATHLESS Classic styles are reborn as dramatic, 21st Century interpretations when stylised patterns combine with **bold** and unusual shades to add great design depth to a home.

Flower Song |*W119WT24Y75* Colours blend into one another in this ever so delicate watercolour impression of blushing hibiscus. Use alone or pair with a contrasting monochrome.

# W119WT24Y75