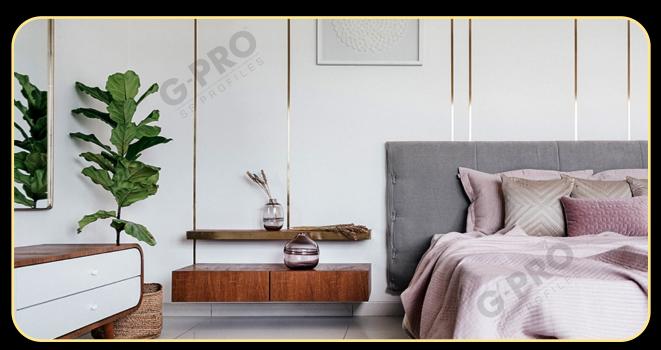

G-PRO SS Profiles are stainless steel PVD Colour Coated Decorative Profile Series in various shapes and colours. These SS Profiles are made from high quality 304 Steel and coated with PVD Titanium coatings, which gives a life of 15 years. G-PRO SS Profiles are widely used in Decorative Applications such as Exterior Cladding, Interior Decoration, Skirting, Wall Edge Protection, Flooring, Furniture, Wall Partitions and Many More.