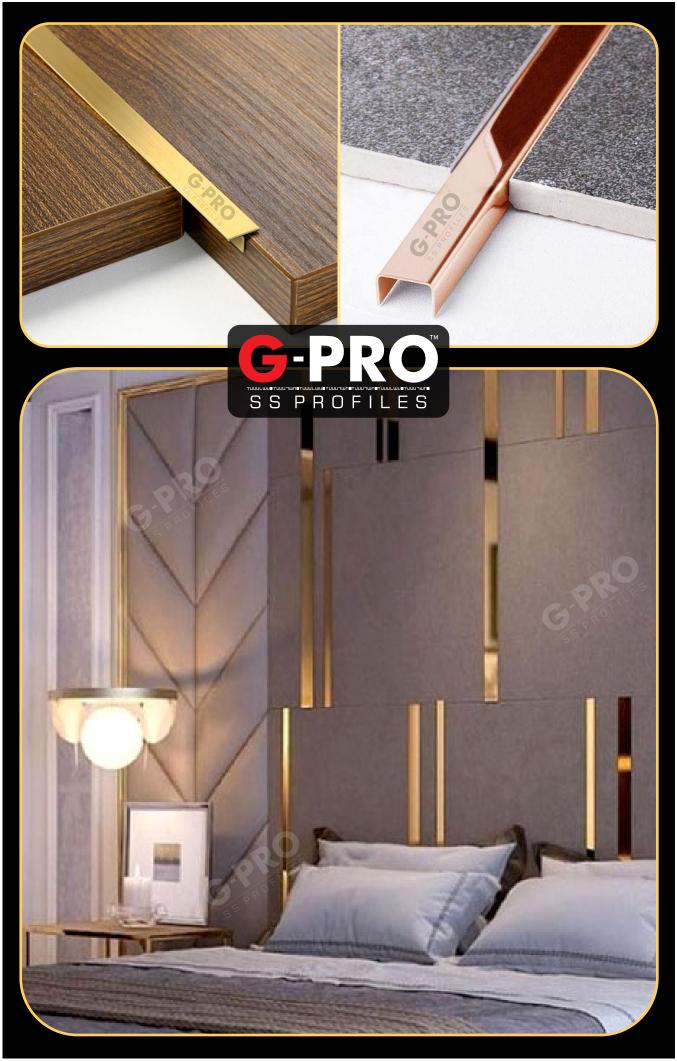

G-PRO SS Profiles are stainless steel PVD Colour Coated Decorative Profile Series in various shapes and colours. These SS Profiles are made from high quality 304 Steel and coated with PVD Titanium coatings, which gives a life of 15 years. G-PRO SS Profiles are widely used in Decorative Applications such as Exterior Cladding, Interior Decoration, Skirting, Wall Edge Protection, Flooring, Furniture, Wall Partitions and Many More.