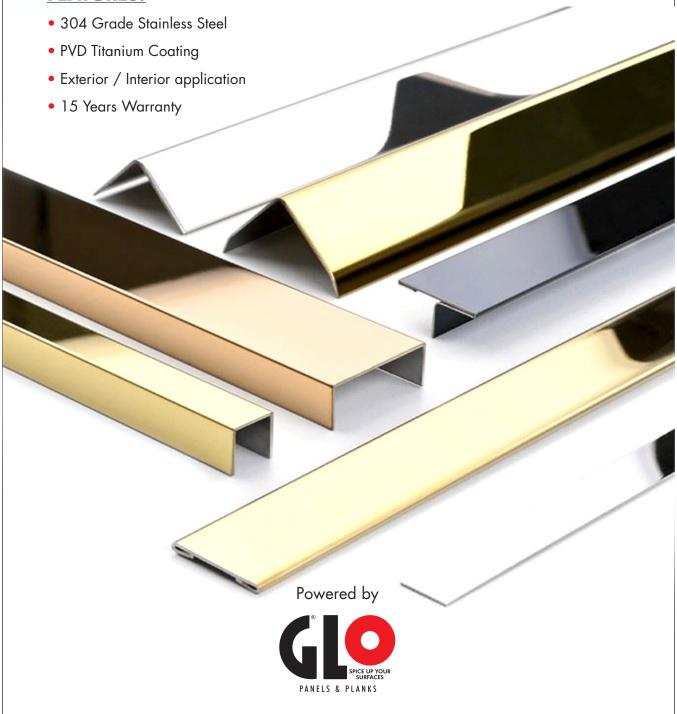

G-PRO SS Profiles are stainless steel PVD Colour Coated Decorative Profile Series in various shapes and colours. These SS Profiles are made from high quality 304 Steel and coated with PVD Titanium coatings, which gives a life of 15 years. G-PRO SS Profiles are widely used in Decorative Applications such as Exterior Cladding, Interior Decoration, Skirting, Wall Edge Protection, Flooring, Furniture, Wall Partitions and Many More.