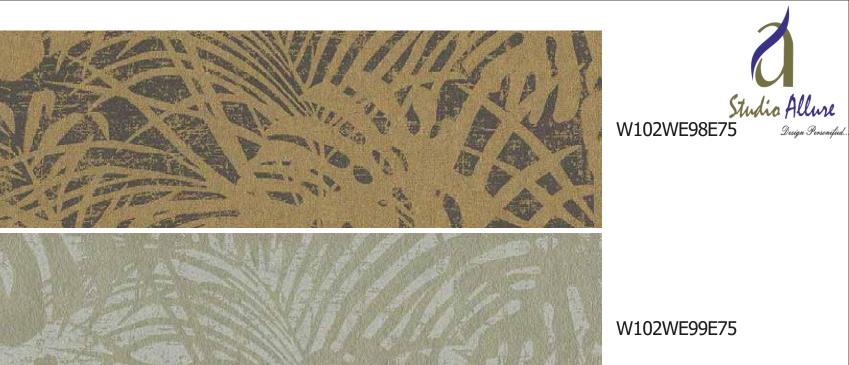

Forest Expression | W102WE98E75
Tall grasses create the illusion of shade and stillness and the effect is one of foresty cool.

W102WF00E75

W102WF01E75

W102WF04E75

Forest Expression | W102WF05E75

Tall grasses create the illusion of shade and stillness and the effect is one of foresty cool.