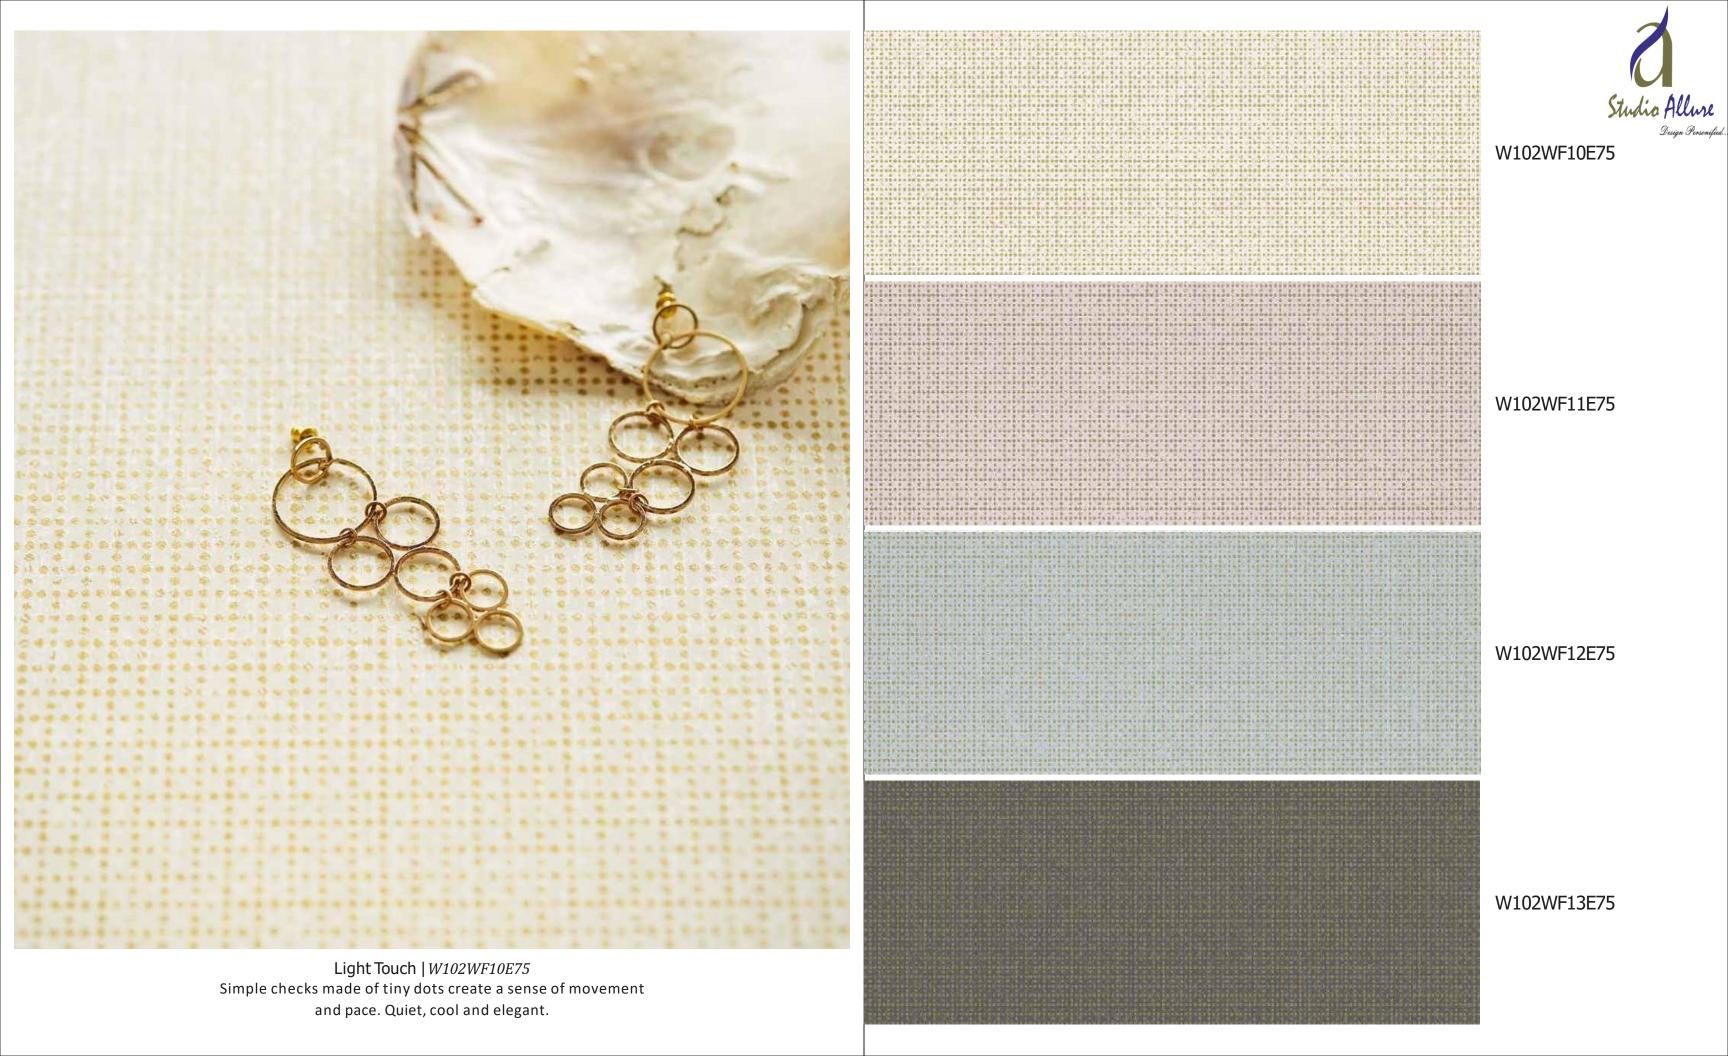

 $\label{lightTouch} \begin{tabular}{ll} Light Touch & | \it{W102WF09E75} \end{tabular}$  Simple checks made of tiny dots create a sense of movement and pace. Quiet, cool and elegant.

Shell Fantasy | W102WF20E75A string of cascading shells shimmer and catch the light and the effect is pretty elegance.