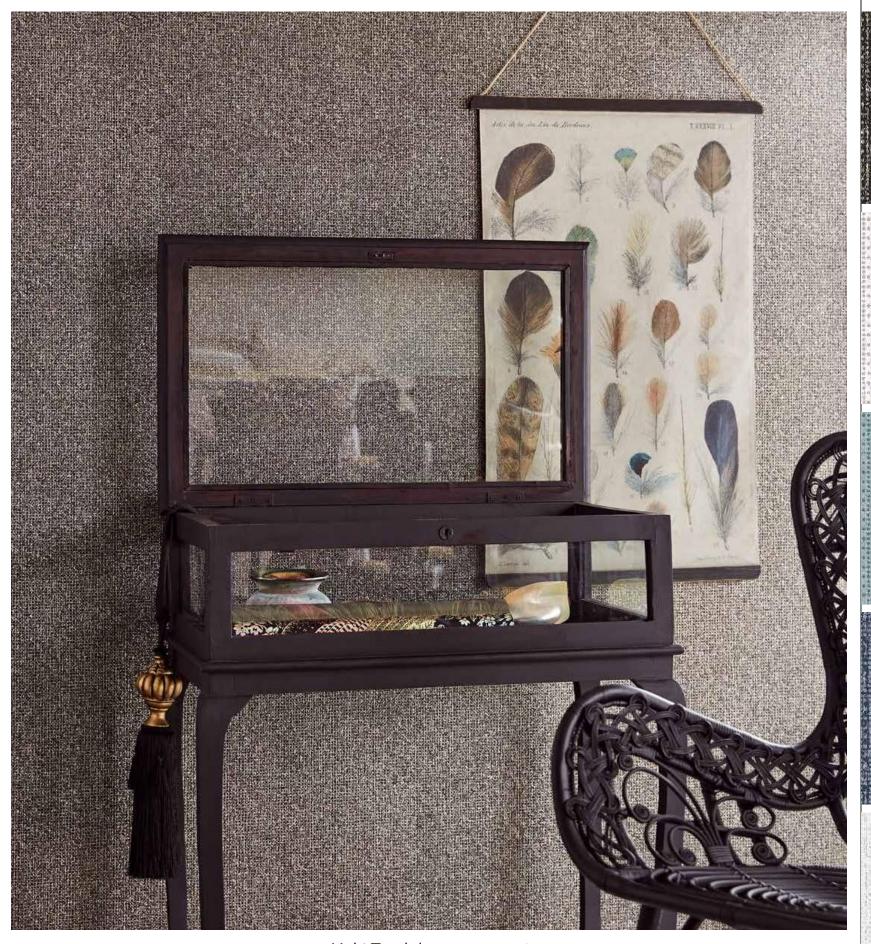

 $\label{lightTouch} \begin{tabular}{ll} Light Touch & | \it{W102WF09E75} \end{tabular}$  Simple checks made of tiny dots create a sense of movement and pace. Quiet, cool and elegant.

Shell Fantasy | W102WF20E75A string of cascading shells shimmer and catch the light and the effect is pretty elegance.