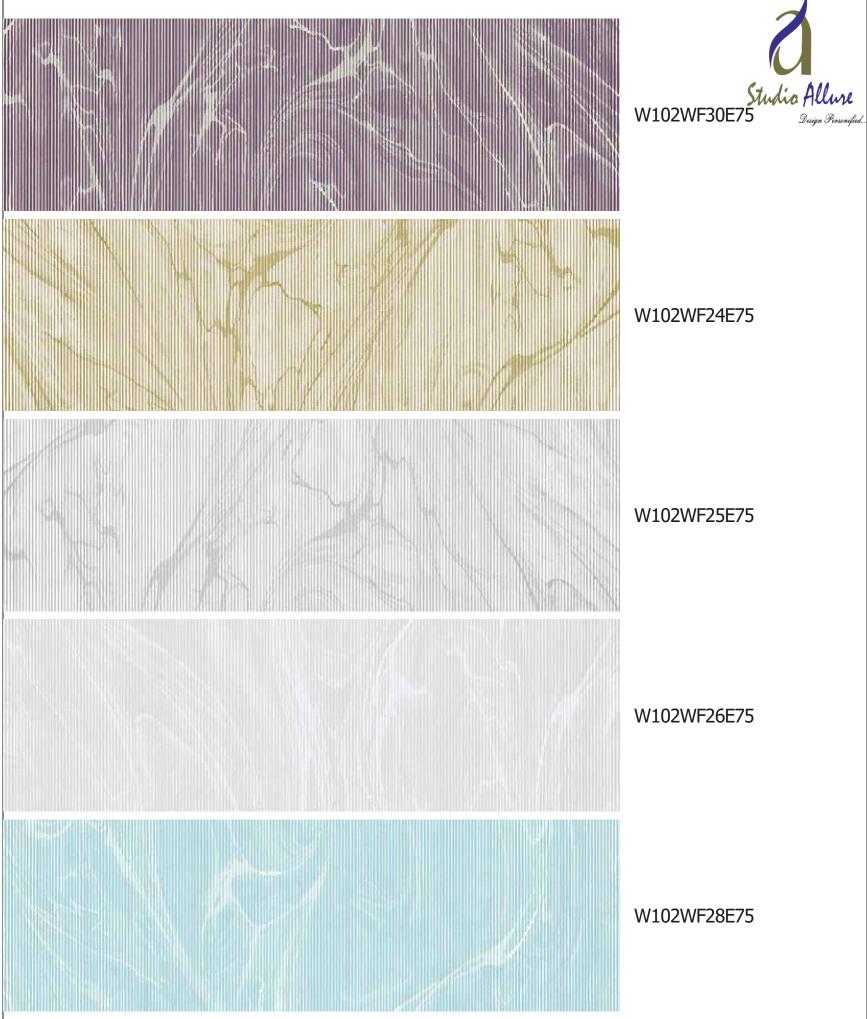

 $\label{eq:magic} \mbox{Marble Magic } | \mbox{$W102WF30E75$} \\ \mbox{A marble effect on a stunning monochrome fills a space with a simple beauty and just enough drama to make a memorable statement.}$ 

 $\label{eq:marble Magic with a simple Magic with a simple beauty} \begin{picture}(200,0) \put(0,0){\line(1,0){100}} \put(0,0$ and just enough drama to make a memorable statement.

Tranquil Haven | W102WF17E75
Sometimes all you need is a single deep shade and a hint of texture to transform a space.