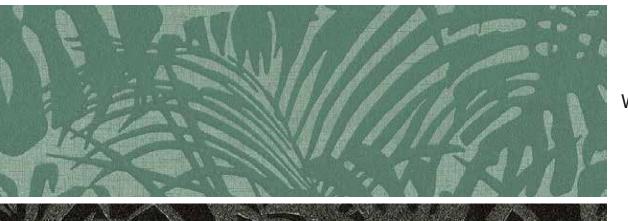

Forest Expression | W102WE98E75
Tall grasses create the illusion of shade and stillness and the effect is one of foresty cool.

W102WF00E75

W102WF01E75

W102WF04E75

Forest Expression | W102WF05E75

Tall grasses create the illusion of shade and stillness and the effect is one of foresty cool.