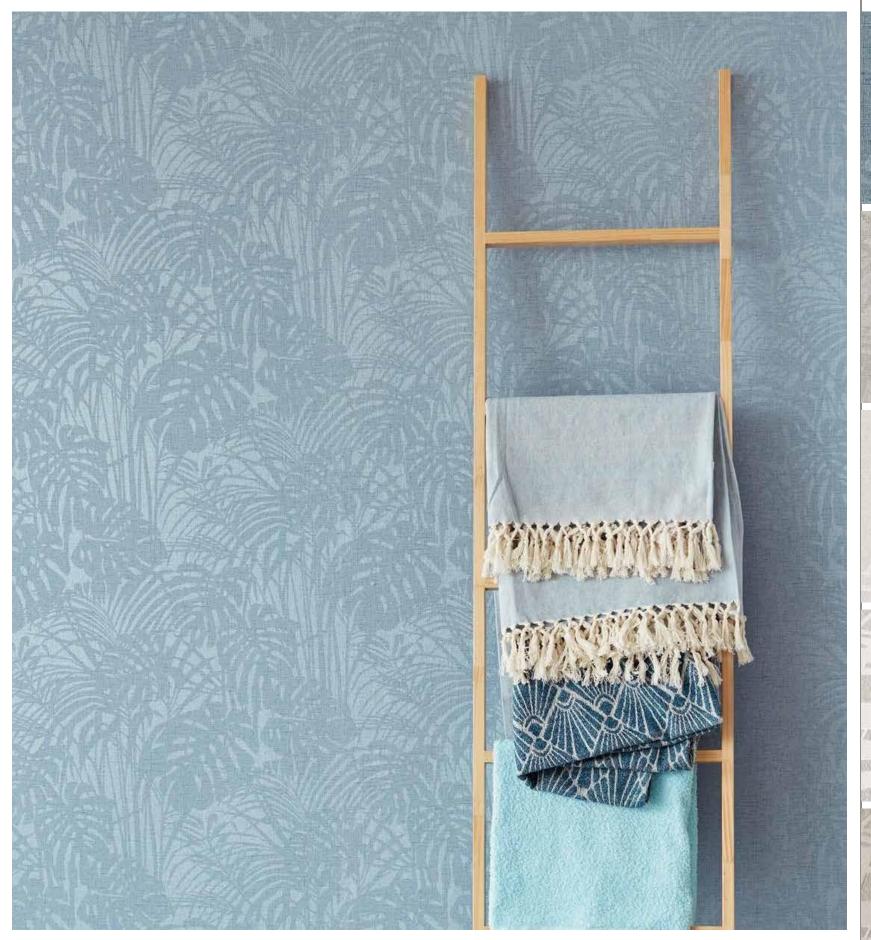

Forest Expression | W102WE98E75
Tall grasses create the illusion of shade and stillness and the effect is one of foresty cool.

W102WF00E75

W102WF01E75

W102WF04E75

Forest Expression | W102WF05E75

Tall grasses create the illusion of shade and stillness and the effect is one of foresty cool.