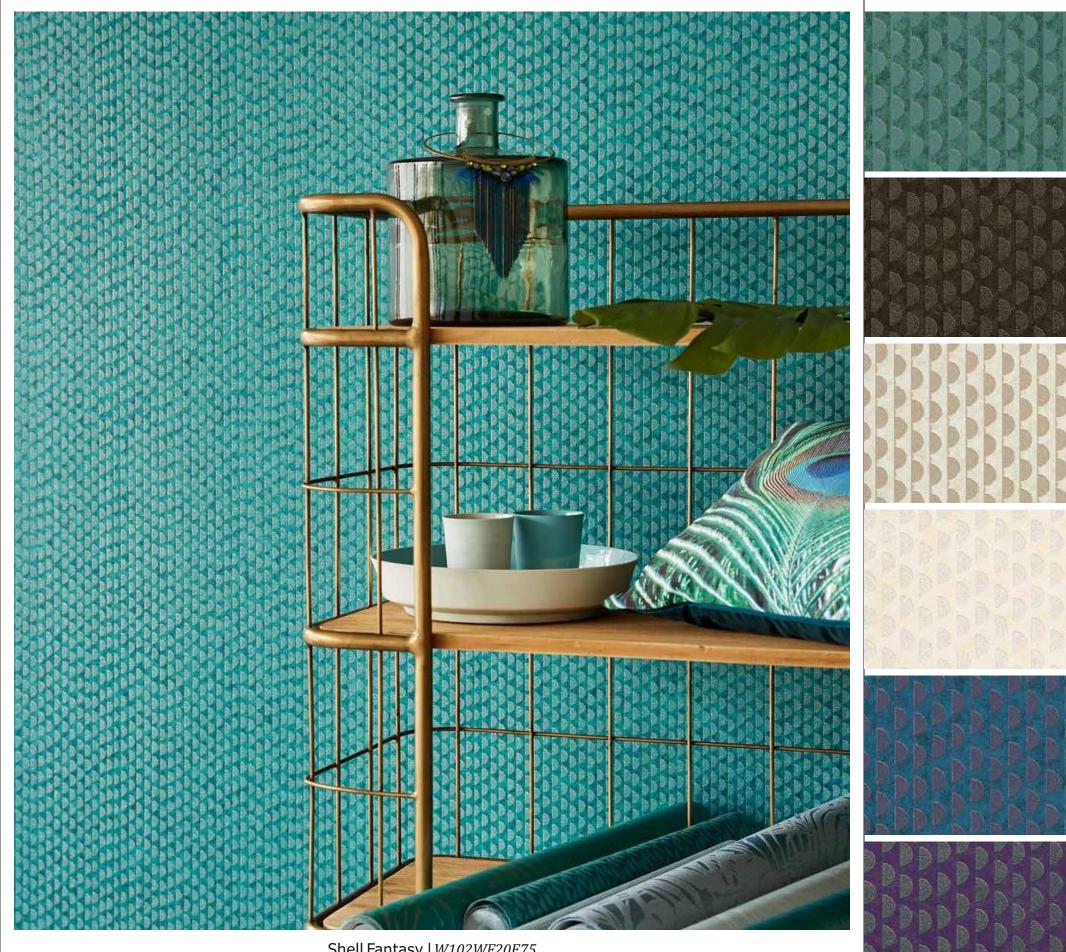

 $\label{lightTouch} \begin{tabular}{ll} Light Touch & | \it{W102WF09E75} \end{tabular}$  Simple checks made of tiny dots create a sense of movement and pace. Quiet, cool and elegant.

Shell Fantasy | W102WF20E75A string of cascading shells shimmer and catch the light and the effect is pretty elegance.