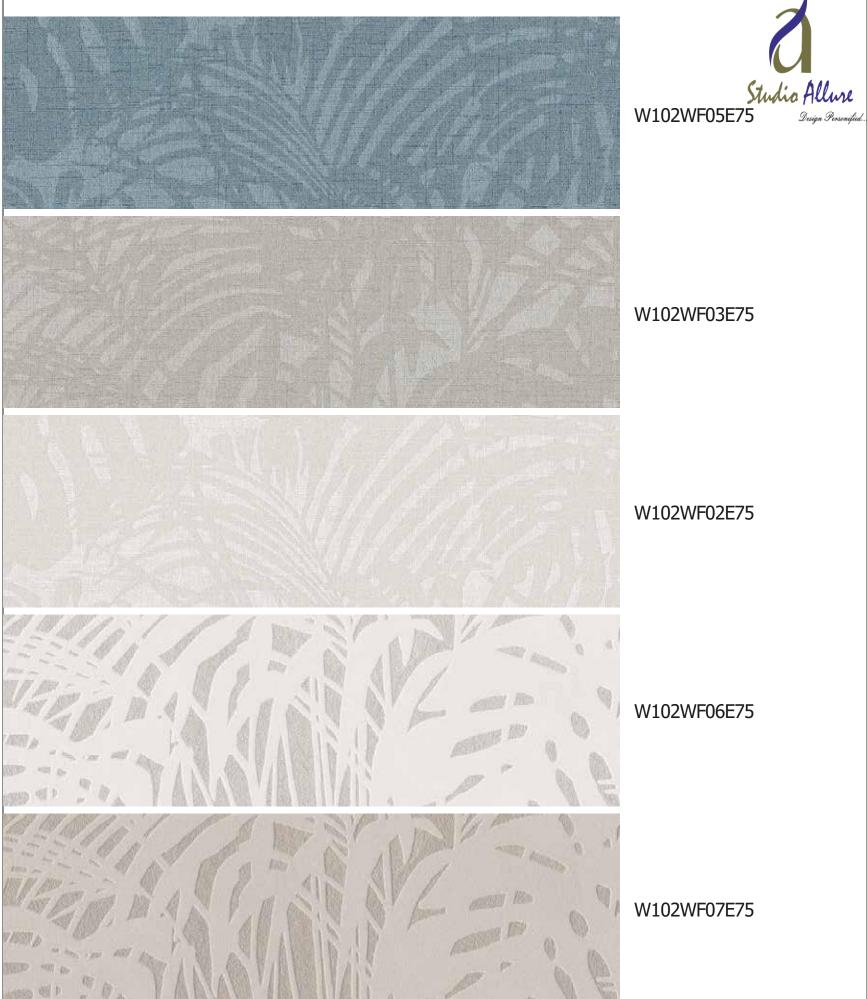

Forest Expression | W102WE98E75
Tall grasses create the illusion of shade and stillness and the effect is one of foresty cool.

W102WF00E75

W102WF01E75

W102WF04E75

Forest Expression | W102WF05E75

Tall grasses create the illusion of shade and stillness and the effect is one of foresty cool.