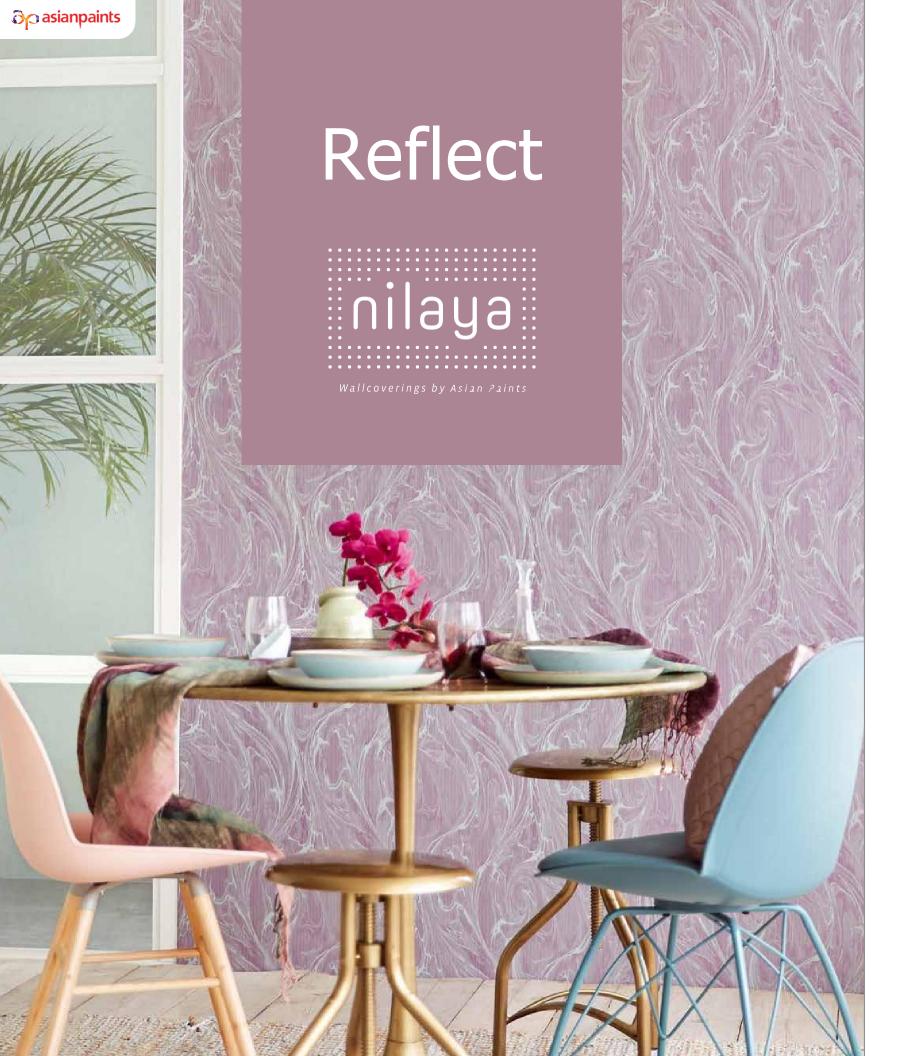

### NILAYA

Nilaya wallcoverings from Asian Paints allow you to experience the world's finest surfaces -wallcoverings, decals, borders and paintables, and handpicked patterns from internationally renowned deasigners, from collaborations with Indian creative artists and from our own Signature Series created by Lab Nilaya designers. Nilaya wallcoverings are supported with care products from Asian Paints, an expert on Indian conditions, so installations are as perfect as the visions that transform your spaces.

# REFLECT

It's just an illusion! Light and shade create luxurious designs with regal peacocks, glistening scales and textured plains with shimmery dots in a variety of shades catching the light. Foils and velvety flock appear in jewel shades.

 $\label{eq:magic} \mbox{Marble Magic } | \mbox{$W102WF30E75$} \\ \mbox{A marble effect on a stunning monochrome fills a space with a simple beauty and just enough drama to make a memorable statement.}$ 

 $\label{eq:marble Magic with a simple Magic with a simple beauty} \begin{picture}(200,0) \put(0,0){\line(1,0){100}} \put(0,0$ and just enough drama to make a memorable statement.

Tranquil Haven | W102WF17E75
Sometimes all you need is a single deep shade and a hint of texture to transform a space.