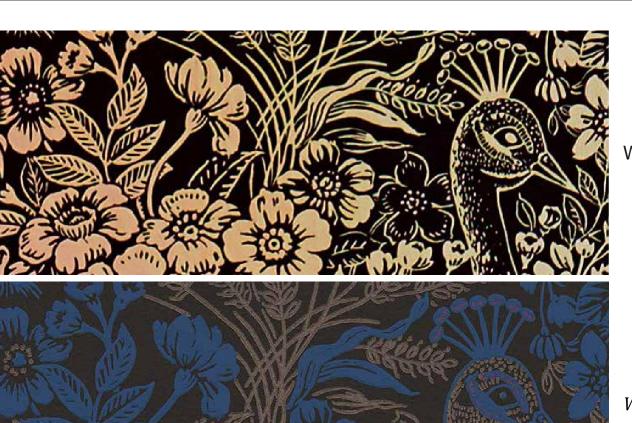

# REFLECT

It's just an illusion! Light and shade create luxurious designs with regal peacocks, glistening scales and textured plains with shimmery dots in a variety of shades catching the light. Foils and velvety flock appear in jewel shades.

blossoms filling up a space with drama and personality.

W102WE89E75

W102WE91E75

W102WE95E75

W102WE90E75

 $\label{eq:plumage} Plumage \mid W102WE92E75$  Surreal and abstract, just demanding to be noticed. A plumage composed of large blossoms filling up a space with drama and personality.