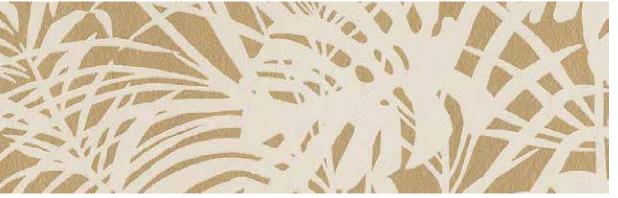

Forest Expression | W102WE98E75
Tall grasses create the illusion of shade and stillness and the effect is one of foresty cool.

W102WF00E75

W102WF01E75

W102WF04E75

Forest Expression | W102WF05E75

Tall grasses create the illusion of shade and stillness and the effect is one of foresty cool.