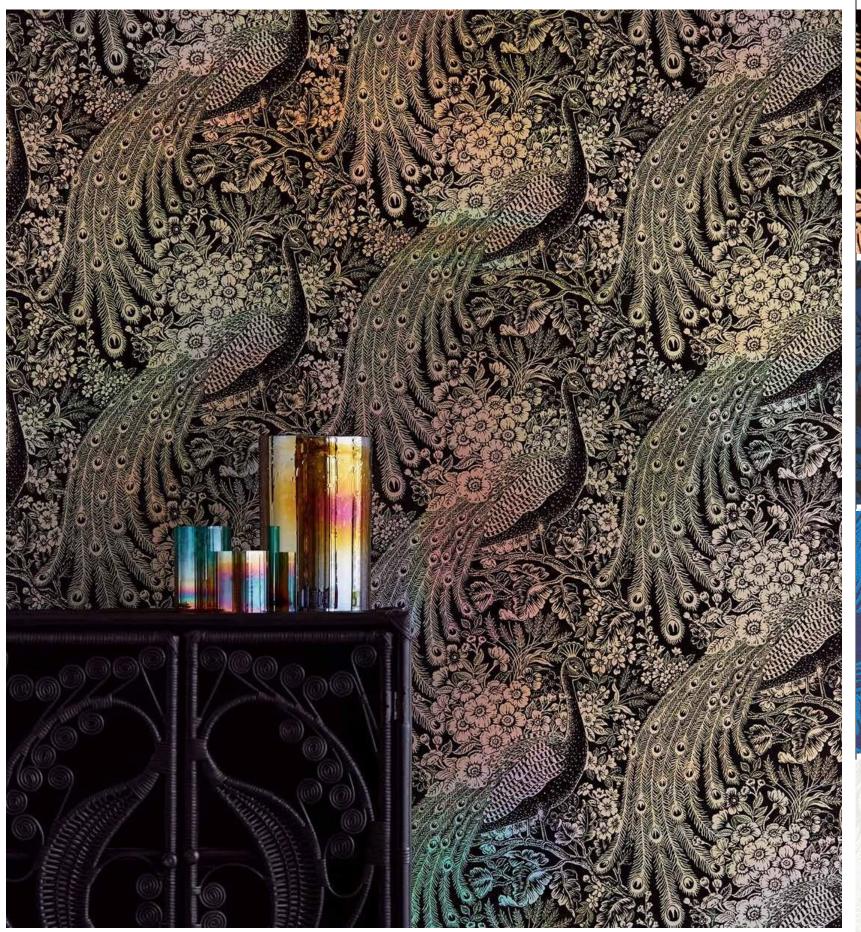

# REFLECT

It's just an illusion! Light and shade create luxurious designs with regal peacocks, glistening scales and textured plains with shimmery dots in a variety of shades catching the light. Foils and velvety flock appear in jewel shades.

blossoms filling up a space with drama and personality.

W102WE89E75

W102WE91E75

W102WE95E75

W102WE90E75

 $\label{eq:plumage} Plumage \mid W102WE92E75$  Surreal and abstract, just demanding to be noticed. A plumage composed of large blossoms filling up a space with drama and personality.