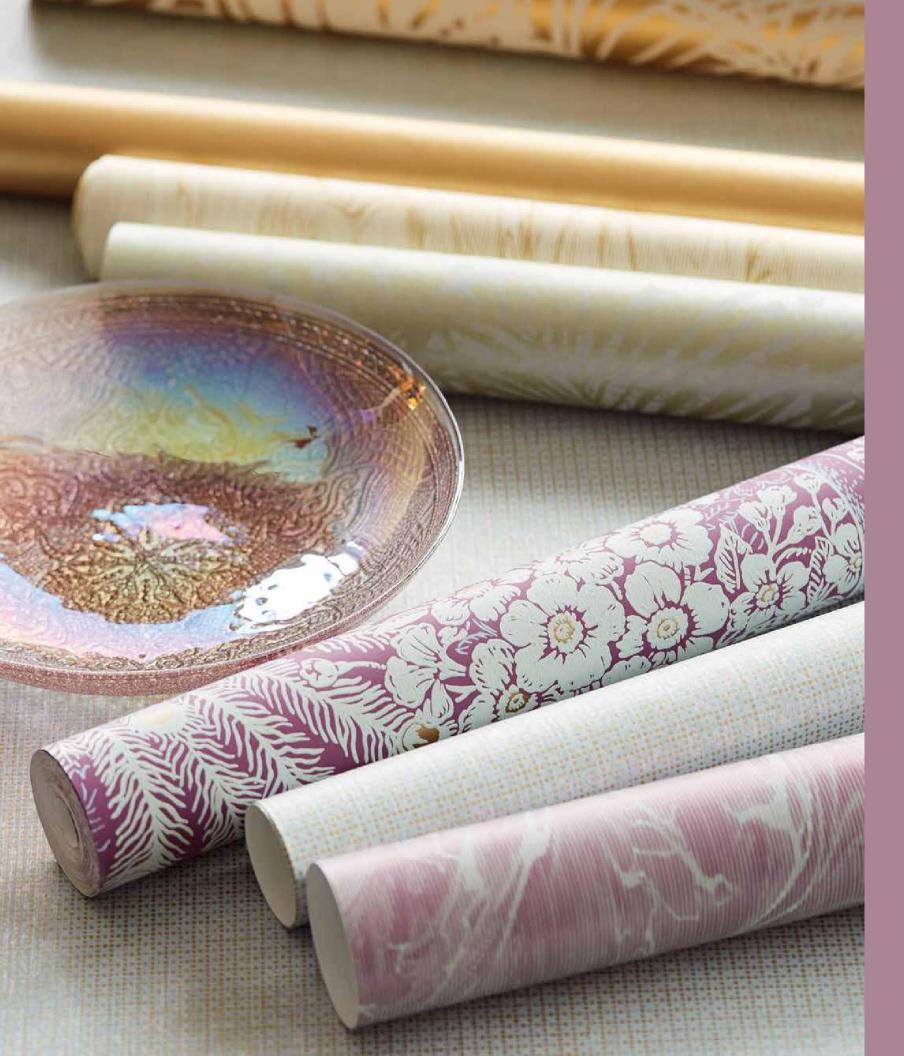

### NILAYA

Nilaya wallcoverings from Asian Paints allow you to experience the world's finest surfaces -wallcoverings, decals, borders and paintables, and handpicked patterns from internationally renowned deasigners, from collaborations with Indian creative artists and from our own Signature Series created by Lab Nilaya designers. Nilaya wallcoverings are supported with care products from Asian Paints, an expert on Indian conditions, so installations are as perfect as the visions that transform your spaces.

# REFLECT

It's just an illusion! Light and shade create luxurious designs with regal peacocks, glistening scales and textured plains with shimmery dots in a variety of shades catching the light. Foils and velvety flock appear in jewel shades.