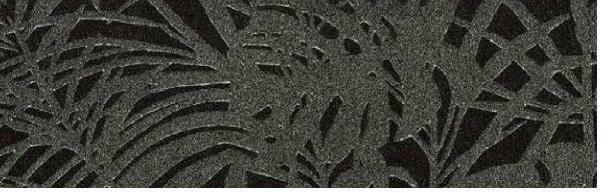

Forest Expression | W102WE98E75
Tall grasses create the illusion of shade and stillness and the effect is one of foresty cool.

W102WF00E75

W102WF01E75

W102WF04E75

Forest Expression | W102WF05E75

Tall grasses create the illusion of shade and stillness and the effect is one of foresty cool.