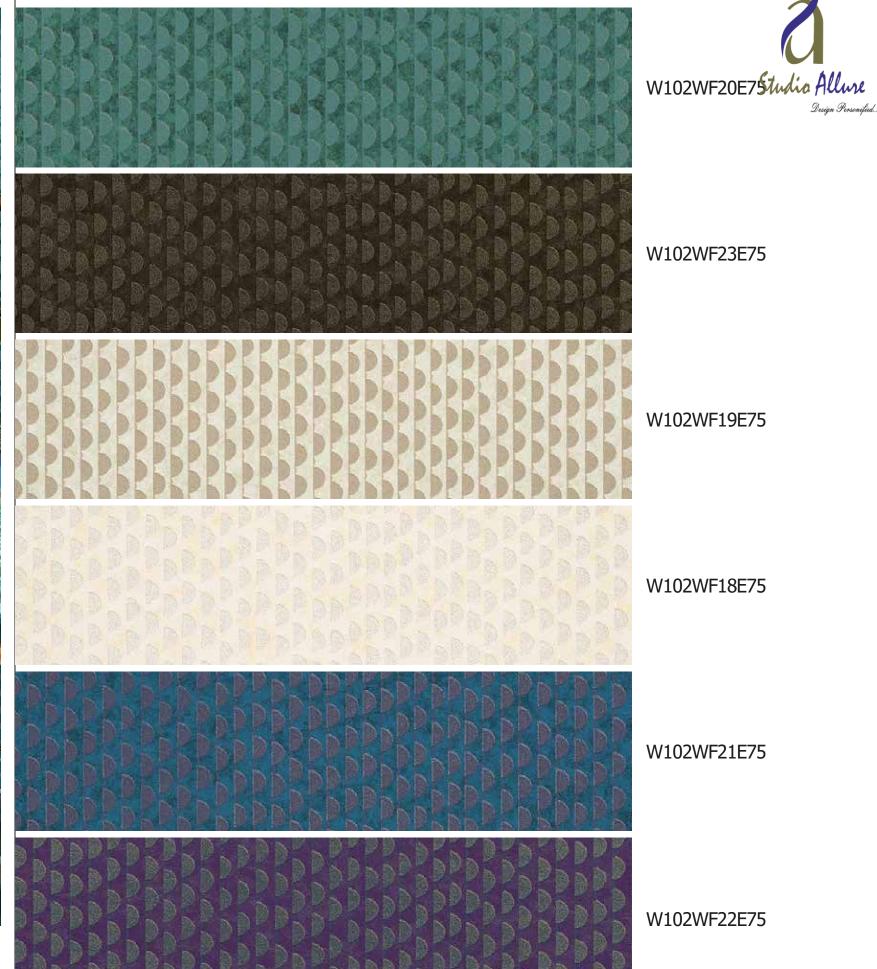

 $\label{lightTouch} \begin{tabular}{ll} Light Touch & | \it{W102WF09E75} \end{tabular}$  Simple checks made of tiny dots create a sense of movement and pace. Quiet, cool and elegant.

Shell Fantasy | W102WF20E75A string of cascading shells shimmer and catch the light and the effect is pretty elegance.