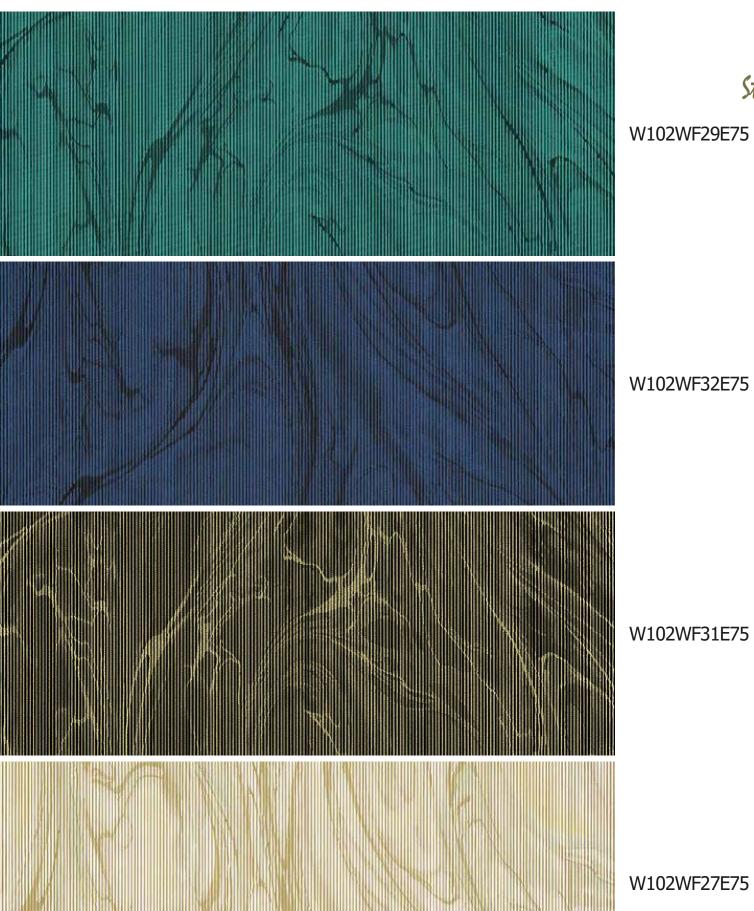

 $\label{eq:magic} \mbox{Marble Magic } | \mbox{$W102WF30E75$} \\ \mbox{A marble effect on a stunning monochrome fills a space with a simple beauty and just enough drama to make a memorable statement.}$ 

 $\label{eq:marble Magic with a simple Magic with a simple beauty} \begin{picture}(200,0) \put(0,0){\line(1,0){100}} \put(0,0$ and just enough drama to make a memorable statement.

Tranquil Haven | W102WF17E75
Sometimes all you need is a single deep shade and a hint of texture to transform a space.