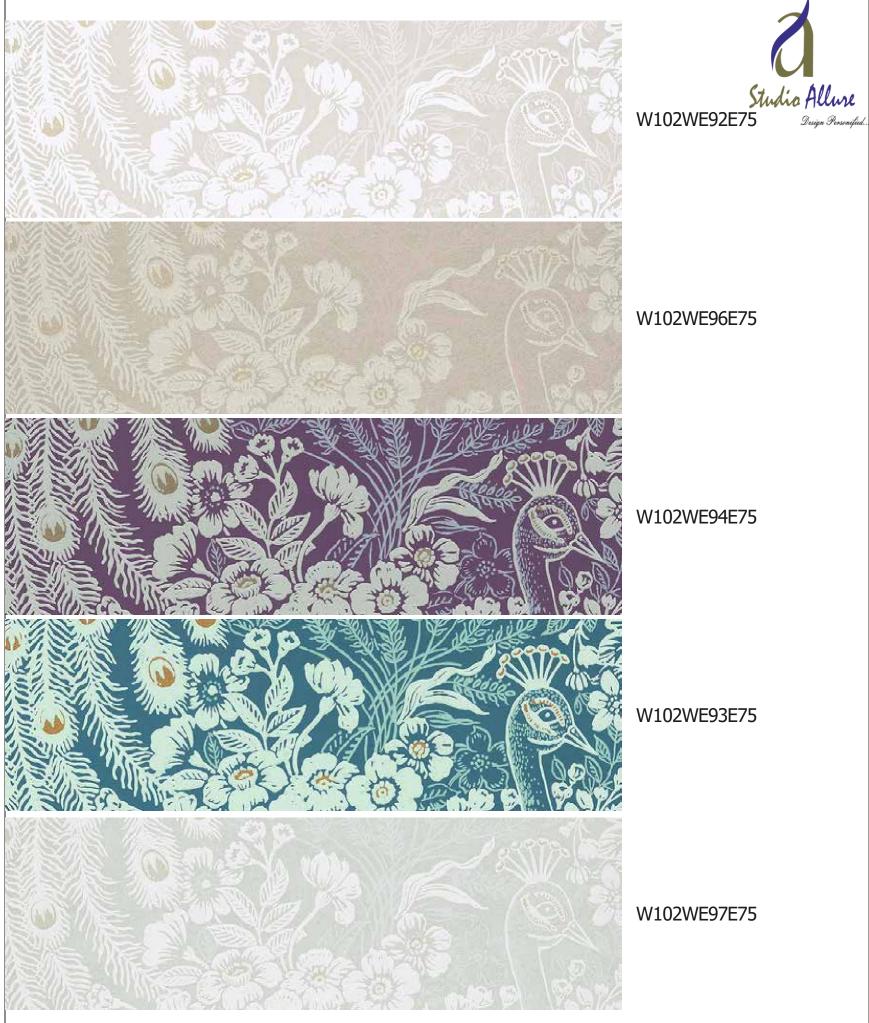

blossoms filling up a space with drama and personality.

W102WE89E75

W102WE91E75

W102WE95E75

W102WE90E75

 $\label{eq:plumage} Plumage \mid W102WE92E75$  Surreal and abstract, just demanding to be noticed. A plumage composed of large blossoms filling up a space with drama and personality.