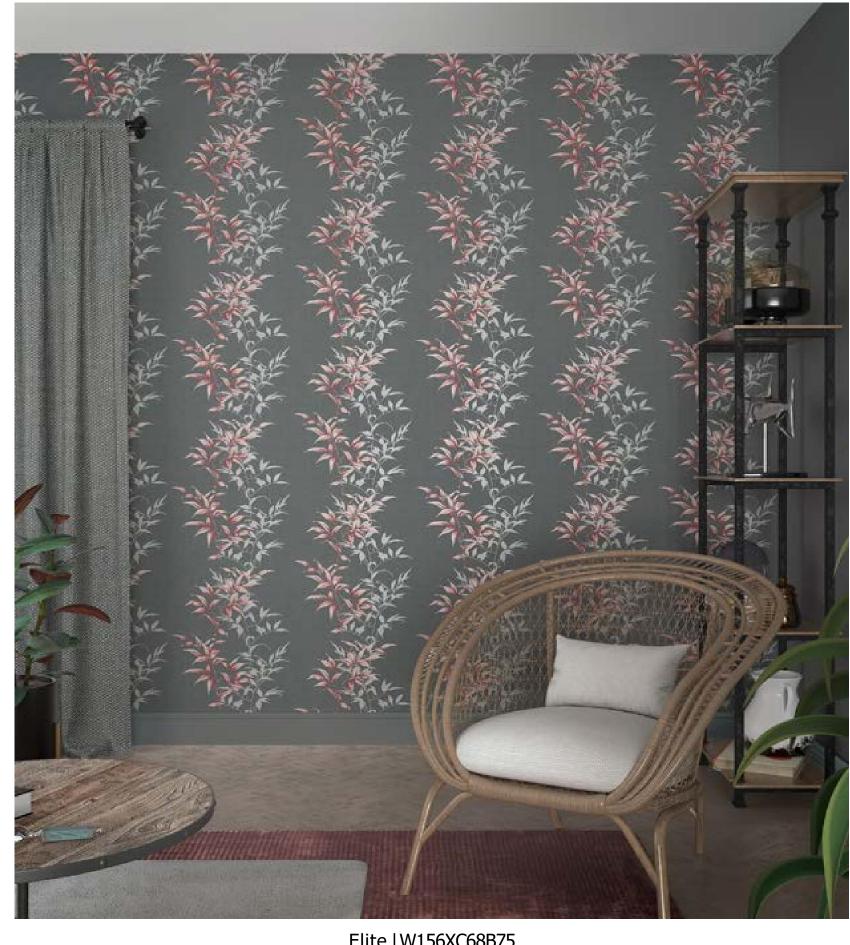

Diamond Flame | W156XC53B75
Flat, two-toned shading and abstract flowing formations give a space an arty, upscale look complementing a modern scheme.

W156XC55B75

Elite | W156XC68B75

A superb pattern of floral bands against a contrasting background with just the right amount of sheen makes a very elegant statement.