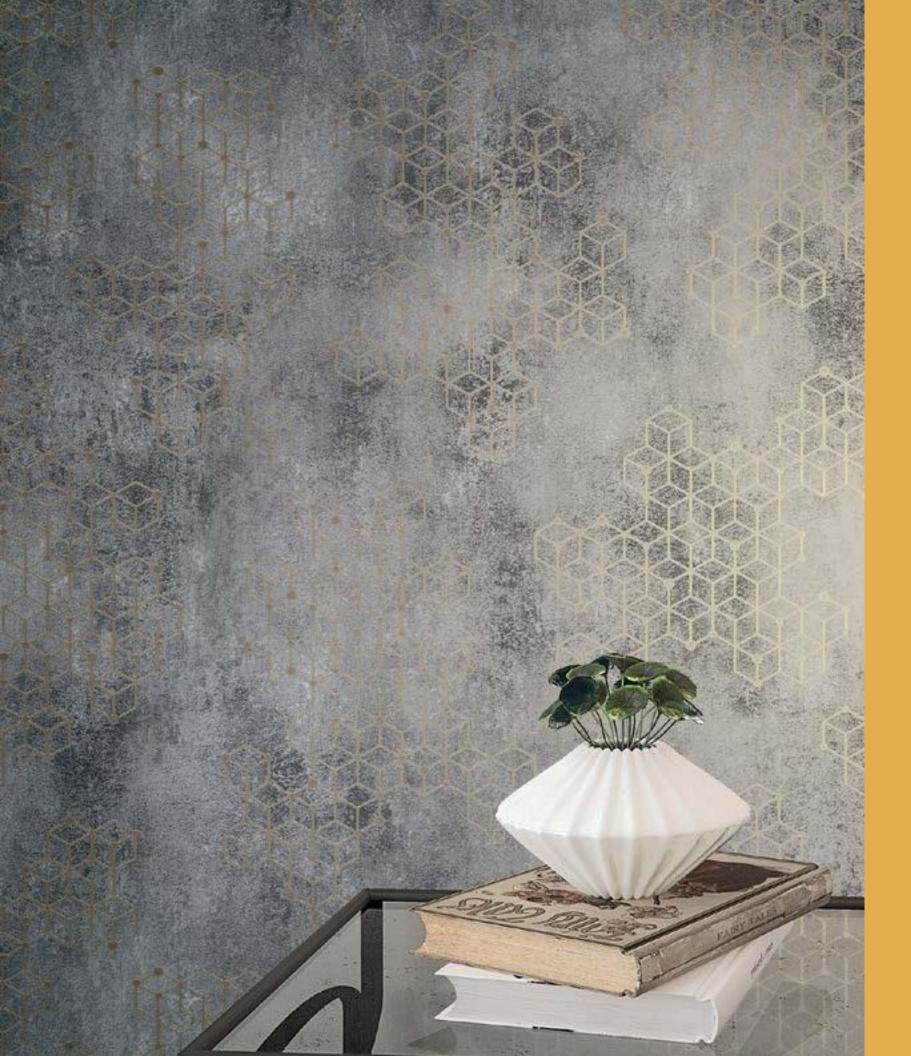

Diamond Flame | W156XC53B75
Flat, two-toned shading and abstract flowing formations give a space an arty, upscale look complementing a modern scheme.

W156XC55B75

Elite | W156XC68B75

A superb pattern of floral bands against a contrasting background with just the right amount of sheen makes a very elegant statement.

Desert Storm | W156XC70B75
A slightly distressed effect and subtle shading provides a space with depth and allows a decor scheme to pop.

Cadence | W156XC73B75

An arty and modern effect is created by the interplay of matt and gloss texturing and some geometric patterning. The result is stunning!