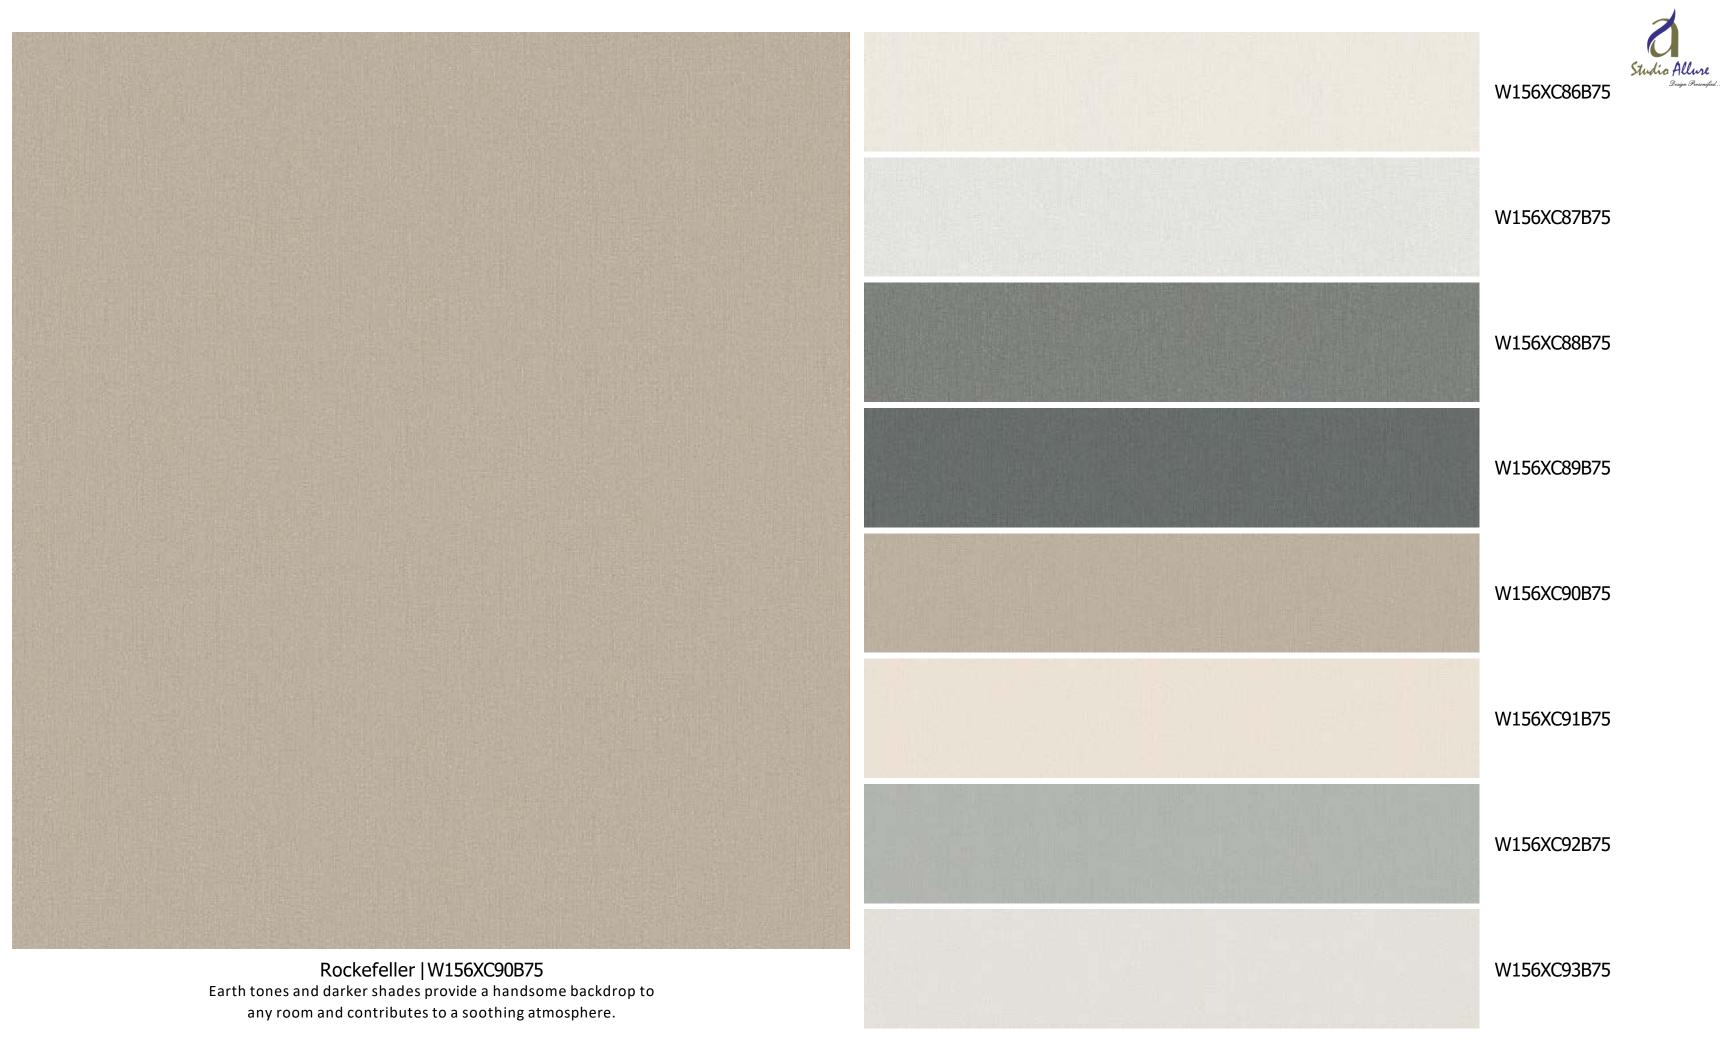

Desert Storm | W156XC70B75
A slightly distressed effect and subtle shading provides a space with depth and allows a decor scheme to pop.

Cadence | W156XC73B75

An arty and modern effect is created by the interplay of matt and gloss texturing and some geometric patterning. The result is stunning!