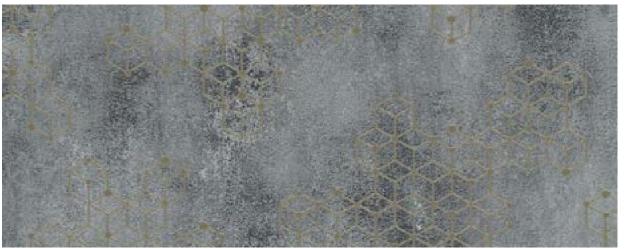

Desert Storm | W156XC70B75
A slightly distressed effect and subtle shading provides a space with depth and allows a decor scheme to pop.

Cadence | W156XC73B75

An arty and modern effect is created by the interplay of matt and gloss texturing and some geometric patterning. The result is stunning!