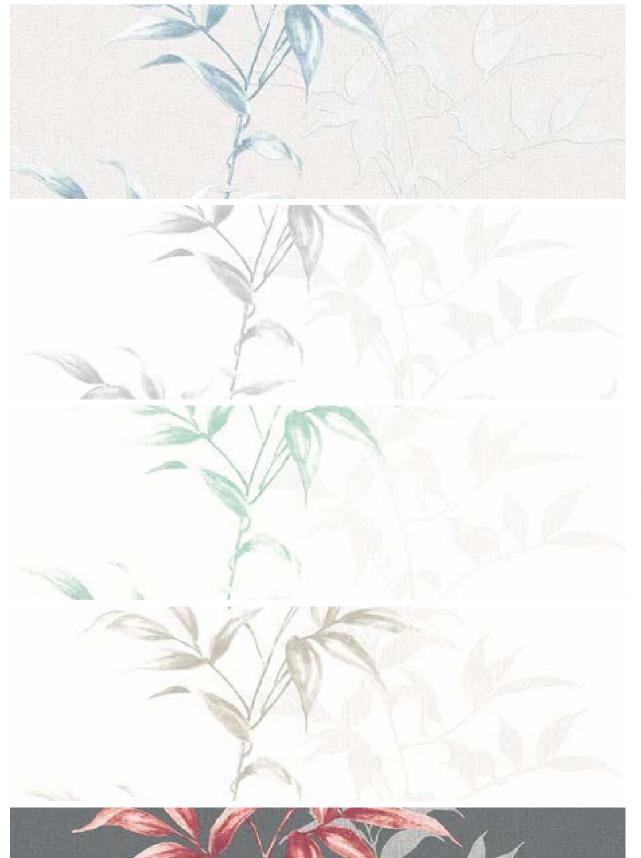

## HAILEY

With "Hailey" Novamur features wallpapers that become eye-catchers due to their contrasting interplay of mattness and gloss. Leaf tendrils, waves, a damask motif on weathered tiles, concrete with patina and geometric patterns as well as structures reminding of old tree bark play with the eye of the beholder when light falls on them. The designs look noble and timeless, but also modern due to a slight used look. The calm and elegant colors create a cozy home.