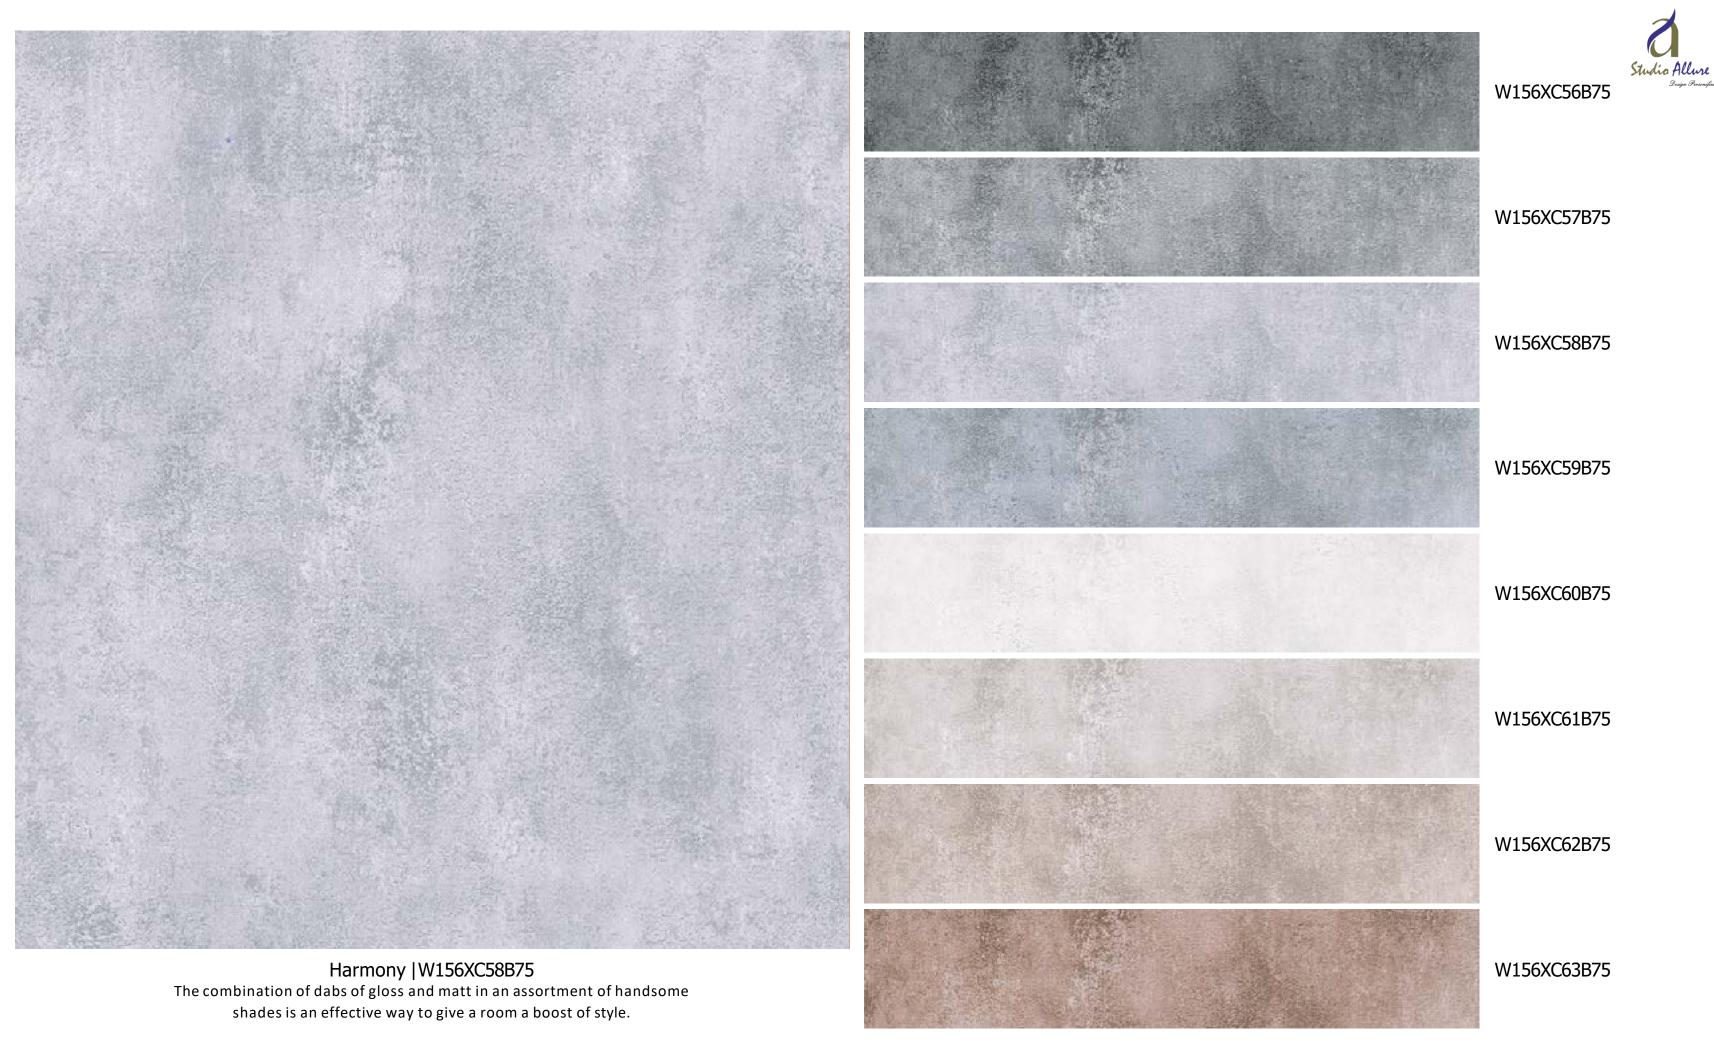

## HAILEY

With "Hailey" Novamur features wallpapers that become eye-catchers due to their contrasting interplay of mattness and gloss. Leaf tendrils, waves, a damask motif on weathered tiles, concrete with patina and geometric patterns as well as structures reminding of old tree bark play with the eye of the beholder when light falls on them. The designs look noble and timeless, but also modern due to a slight used look. The calm and elegant colors create a cozy home.