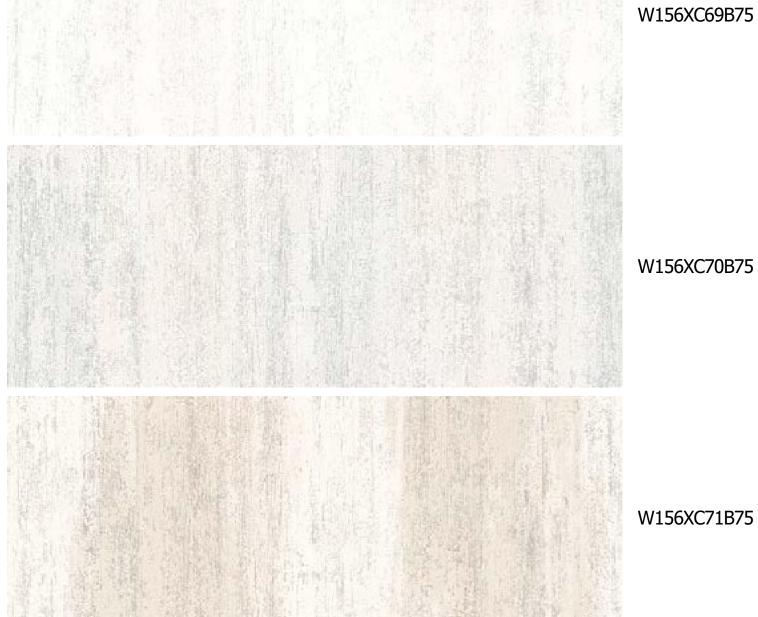

Desert Storm | W156XC70B75
A slightly distressed effect and subtle shading provides a space with depth and allows a decor scheme to pop.

Cadence | W156XC73B75

An arty and modern effect is created by the interplay of matt and gloss texturing and some geometric patterning. The result is stunning!