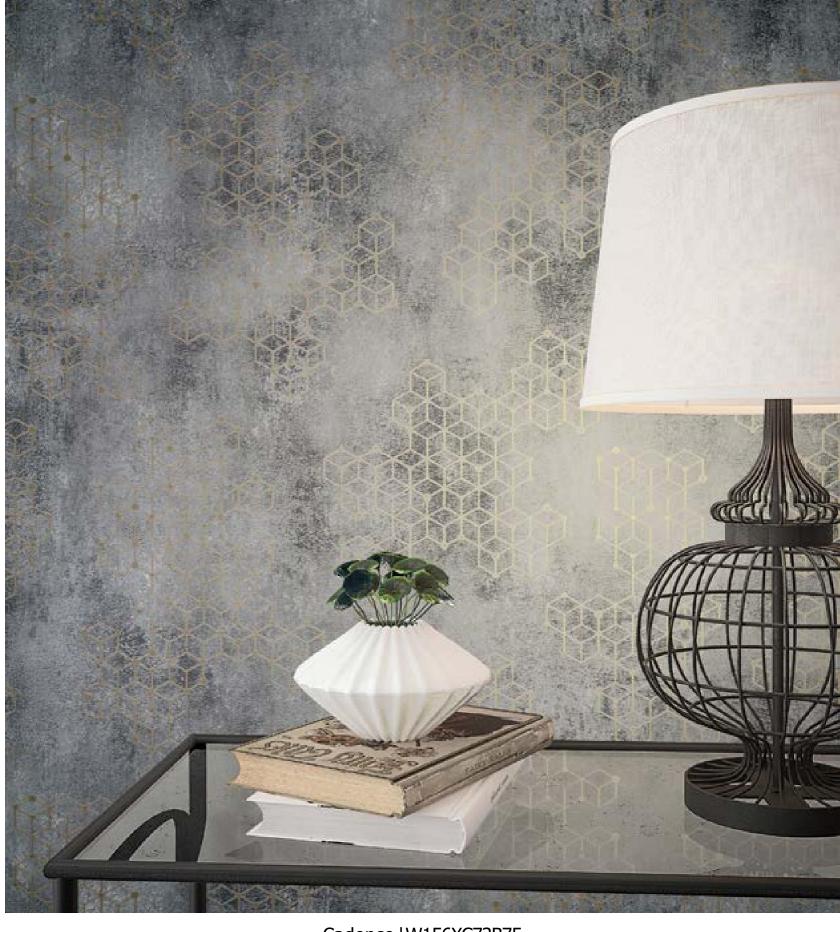

Desert Storm | W156XC70B75
A slightly distressed effect and subtle shading provides a space with depth and allows a decor scheme to pop.

Cadence | W156XC73B75

An arty and modern effect is created by the interplay of matt and gloss texturing and some geometric patterning. The result is stunning!