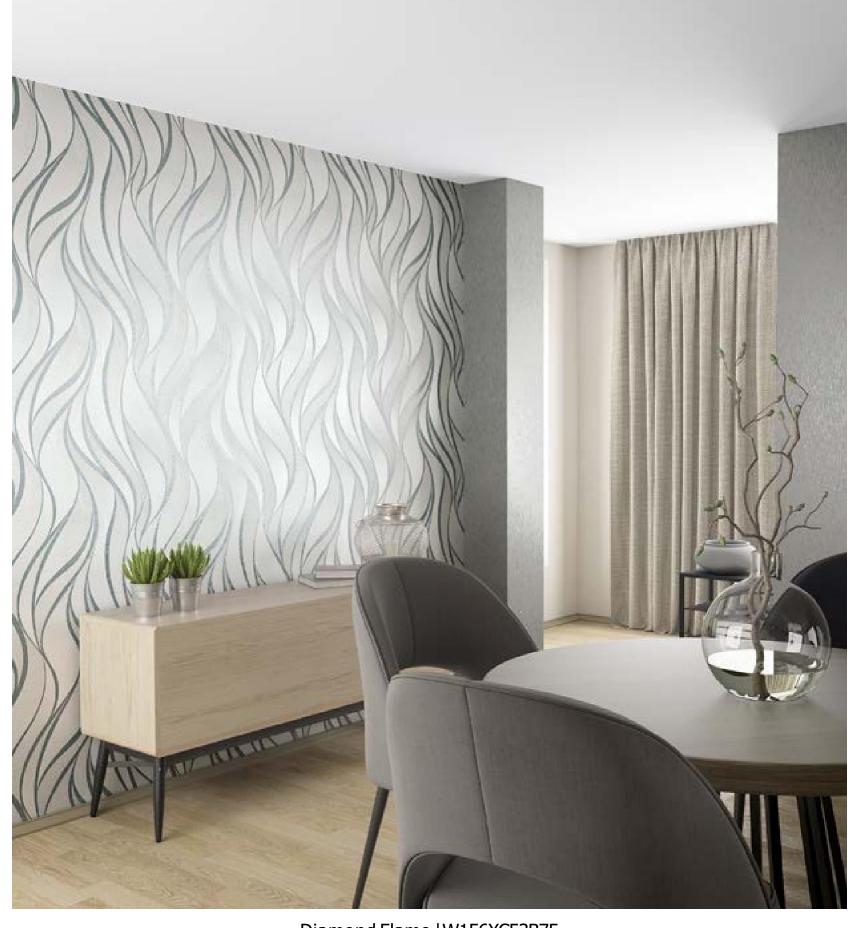

Diamond Flame | W156XC53B75
Flat, two-toned shading and abstract flowing formations give a space an arty, upscale look complementing a modern scheme.

W156XC55B75

Elite | W156XC68B75

A superb pattern of floral bands against a contrasting background with just the right amount of sheen makes a very elegant statement.