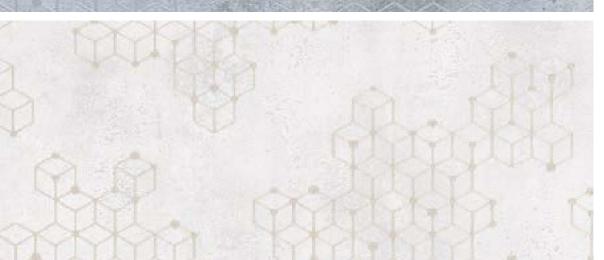

Diamond Flame | W156XC53B75
Flat, two-toned shading and abstract flowing formations give a space an arty, upscale look complementing a modern scheme.

W156XC55B75

Elite | W156XC68B75

A superb pattern of floral bands against a contrasting background with just the right amount of sheen makes a very elegant statement.