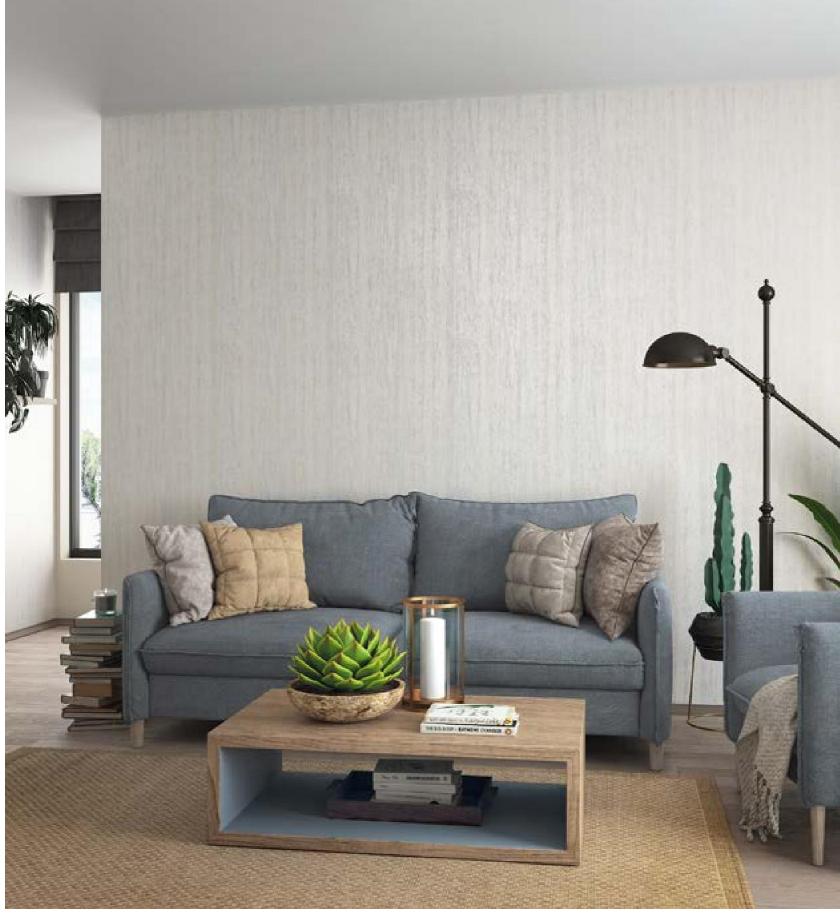

## HAILEY

With "Hailey" Novamur features wallpapers that become eye-catchers due to their contrasting interplay of mattness and gloss. Leaf tendrils, waves, a damask motif on weathered tiles, concrete with patina and geometric patterns as well as structures reminding of old tree bark play with the eye of the beholder when light falls on them. The designs look noble and timeless, but also modern due to a slight used look. The calm and elegant colors create a cozy home.