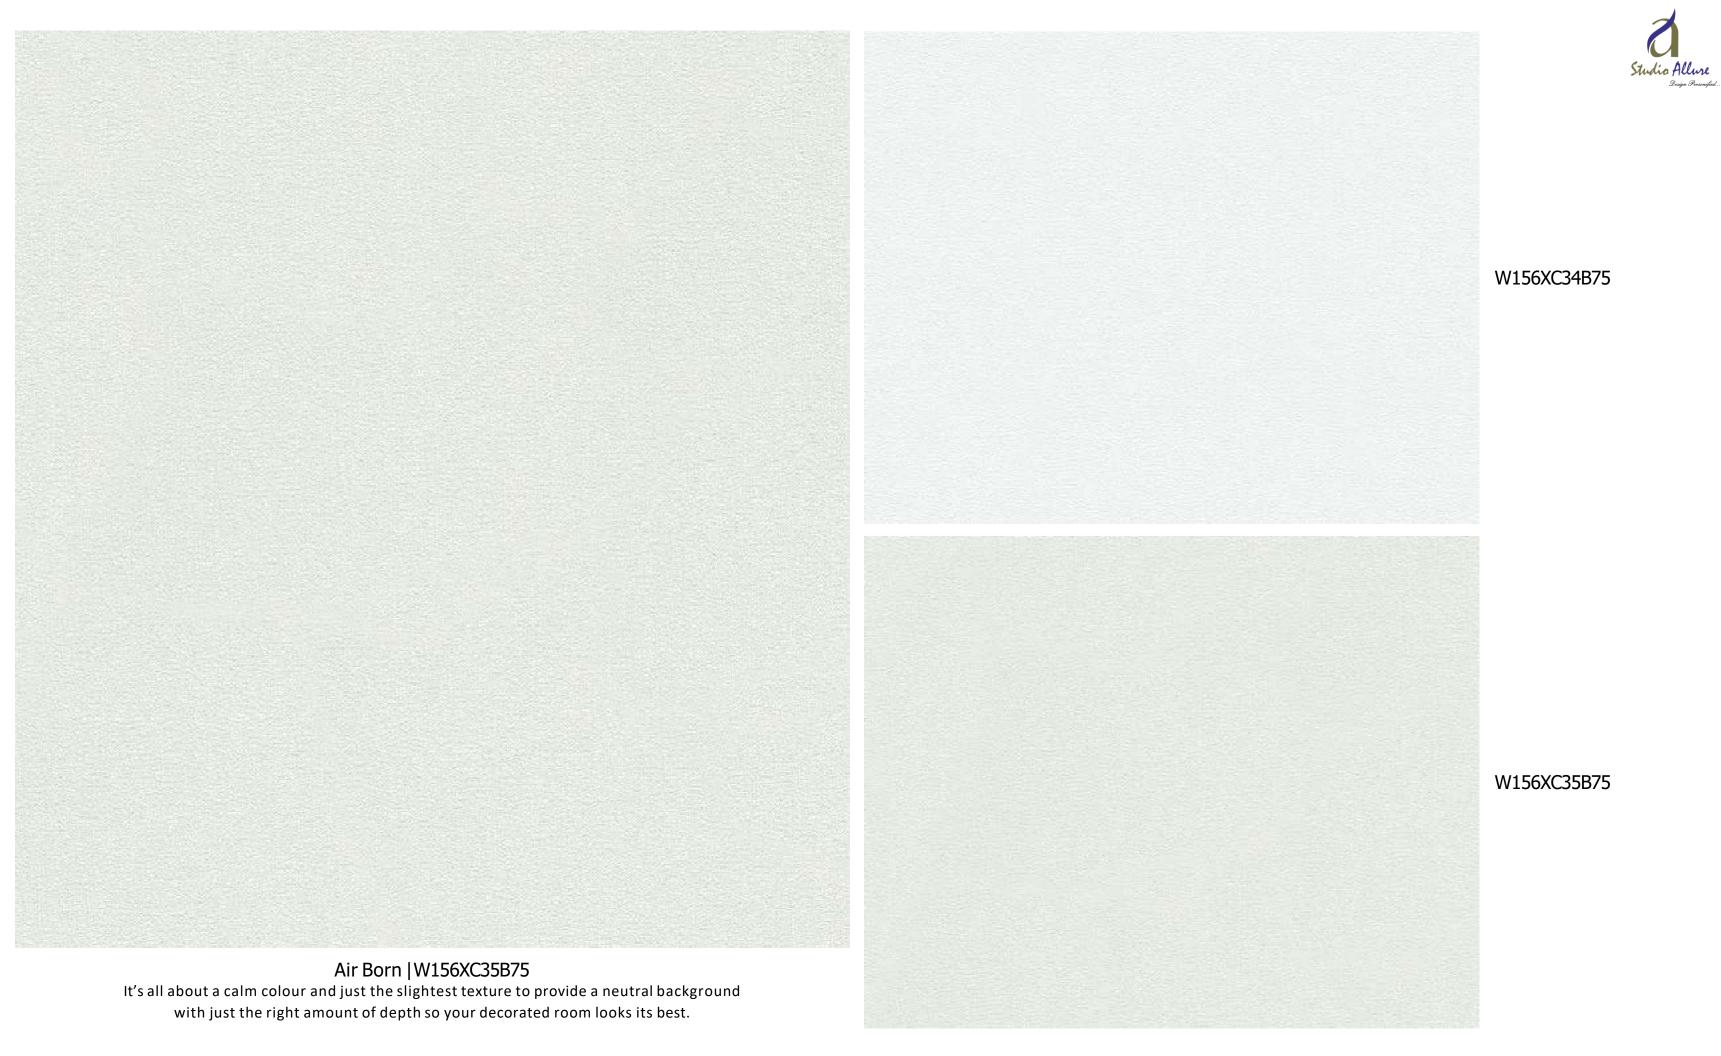

## HAILEY

With "Hailey" Novamur features wallpapers that become eye-catchers due to their contrasting interplay of mattness and gloss. Leaf tendrils, waves, a damask motif on weathered tiles, concrete with patina and geometric patterns as well as structures reminding of old tree bark play with the eye of the beholder when light falls on them. The designs look noble and timeless, but also modern due to a slight used look. The calm and elegant colors create a cozy home.